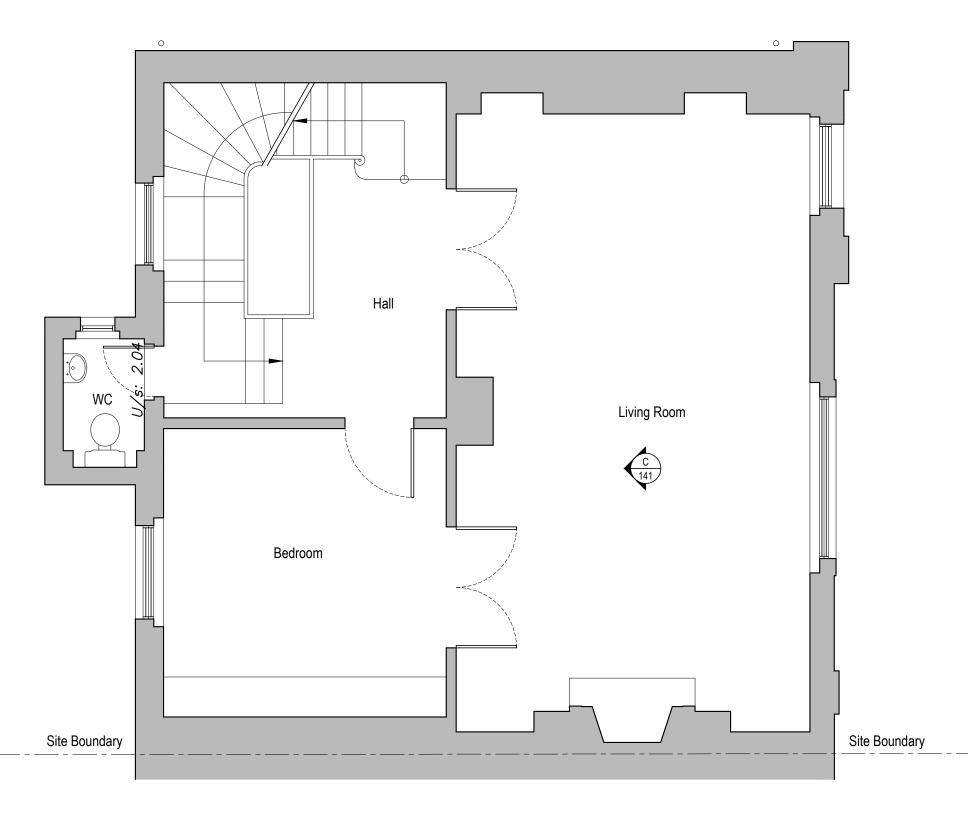

Existing Ground Floor GA Plan Scale 1:50 @ A3

Gross Internal Area

73.9 m² 795.5 Ft<sup>2</sup>

Total

| Issued For                                                                            | Rev. | Description |
|---------------------------------------------------------------------------------------|------|-------------|
| PLANNING                                                                              |      |             |
| General Notes:                                                                        |      |             |
| THIS DRAWING HAS BEEN PREPARED BY DS DESIGN                                           |      |             |
| SOLUTIONS AND THE DATA CONTAINED HEREIN MAY BE USED OR REPRODUCED ONLY WITH DS DESIGN |      |             |
| SOLUTIONS' APPROVAL.                                                                  |      |             |

| $\neg$ | Scale                        | Date                      | Drawn by | Checked by |       |
|--------|------------------------------|---------------------------|----------|------------|-------|
|        | 1:50 @ A3                    | 19.01.2016                | ME       | DS         |       |
|        | Drawing Title Existin Ground | g Plan<br>d Floor GA Pl   | an       |            | de    |
|        |                              | e Albert Roa<br>n NW1 7SR | d        |            | Proj. |