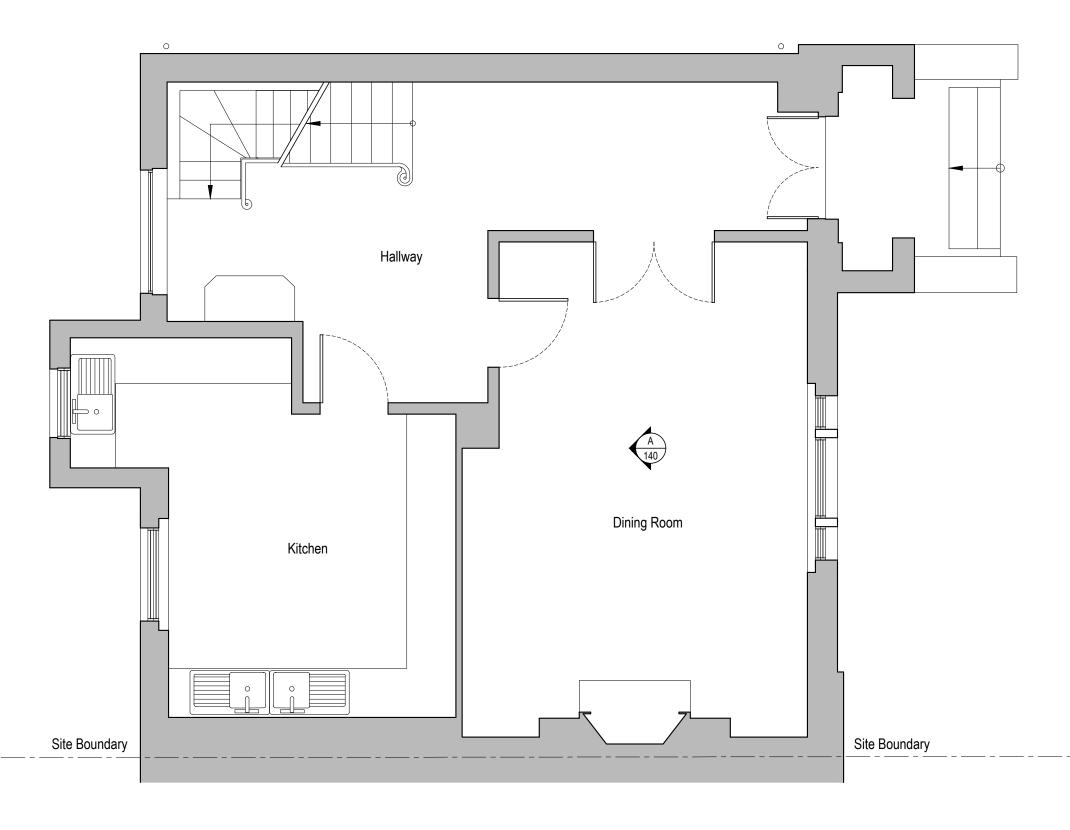

Existing Ground Floor GA Plan Scale 1:50 @ A3

Gross Internal Area

73.9 m² 795.5 Ft<sup>2</sup>

Total

| Issued For                                                                            | Rev. | Description |
|---------------------------------------------------------------------------------------|------|-------------|
| PLANNING                                                                              |      |             |
| General Notes:                                                                        |      |             |
| THIS DRAWING HAS BEEN PREPARED BY DS DESIGN                                           |      |             |
| SOLUTIONS AND THE DATA CONTAINED HEREIN MAY BE USED OR REPRODUCED ONLY WITH DS DESIGN |      |             |
| SOLUTIONS' APPROVAL.                                                                  |      |             |