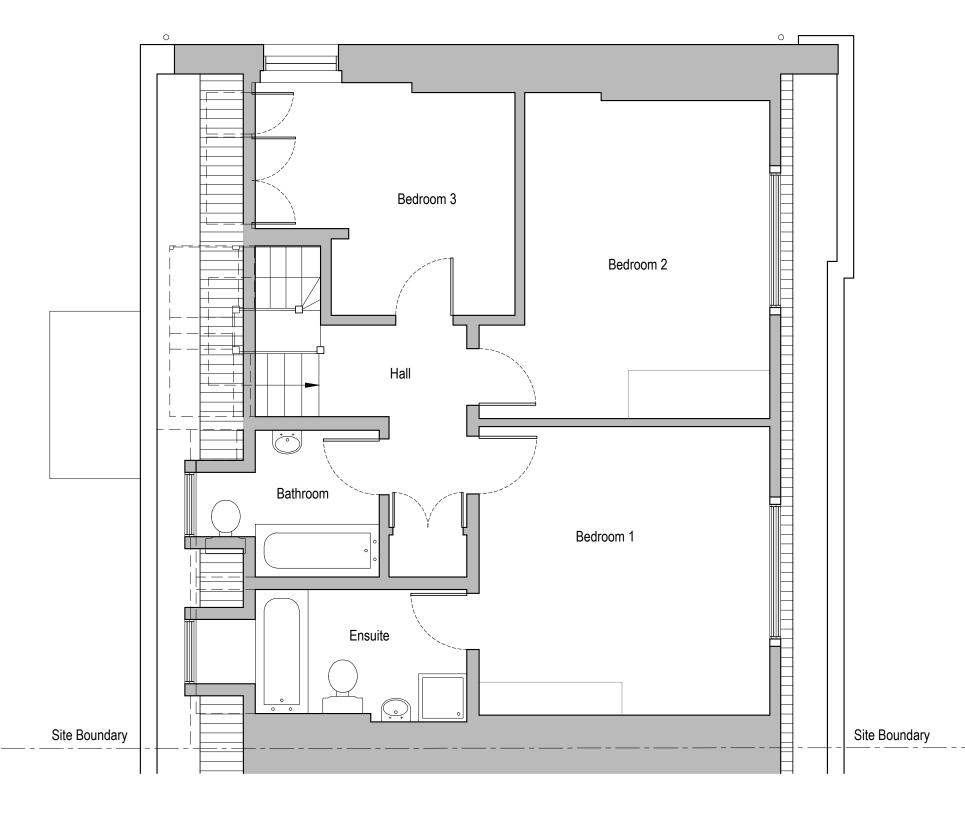

## TO REMAIN AS EXISTING

Existing Third Floor GA Plan Scale 1:50 @ A3

Gross Internal Area

618.9 Ft<sup>2</sup> 57.5 m<sup>2</sup>

Total

| PLANNING  General Notes: THIS DRAWING HAS BEEN PREPARED BY DS DESIGN SOLUTIONS AND THE DATA CONTAINED HEREIN MAY BE USED OR REPRODUCED ONLY WITH DS DESIGN SOLUTIONS' APPROVAL. | Rev. Description | Date | Signed ( | Checked | Scale Date Drawn by Checked by  1:50 @ A3 | <b>5</b> S design solutions |             | V <sup>'</sup> 3 7 B J<br>7433 3939<br>7794 4279 |
|---------------------------------------------------------------------------------------------------------------------------------------------------------------------------------|------------------|------|----------|---------|-------------------------------------------|-----------------------------|-------------|--------------------------------------------------|
|                                                                                                                                                                                 |                  |      |          |         | 8 Prince Albert Road<br>London NW1 7SR    | Project no. 14/0313         | Drawing no. | Revision P00                                     |