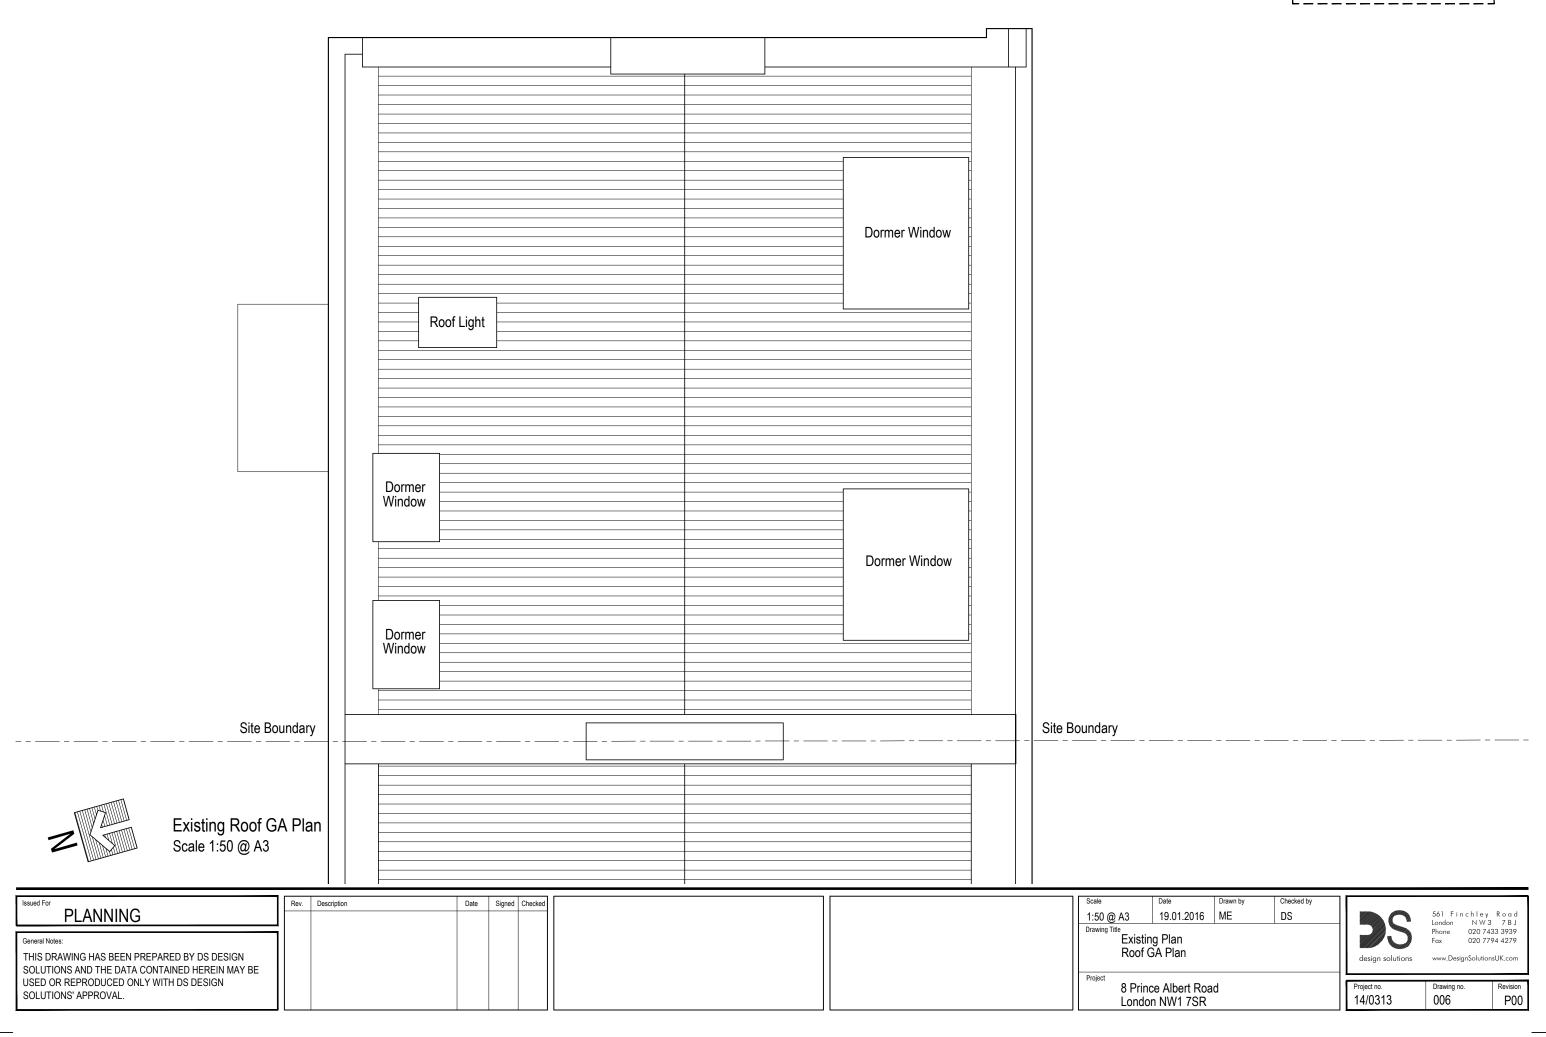

|             | V <sup>'</sup> 3 7 B J<br>7433 3939<br>7794 4279 |
|---------------------------------------------------------------------------------------------------------------------------------------------------------------------------------|------------------|------|----------|---------|-------------------------------------------|-----------------------------|-------------|--------------------------------------------------|
|                                                                                                                                                                                 |                  |      |          |         | 8 Prince Albert Road<br>London NW1 7SR    | Project no. 14/0313         | Drawing no. | Revision P00                                     |