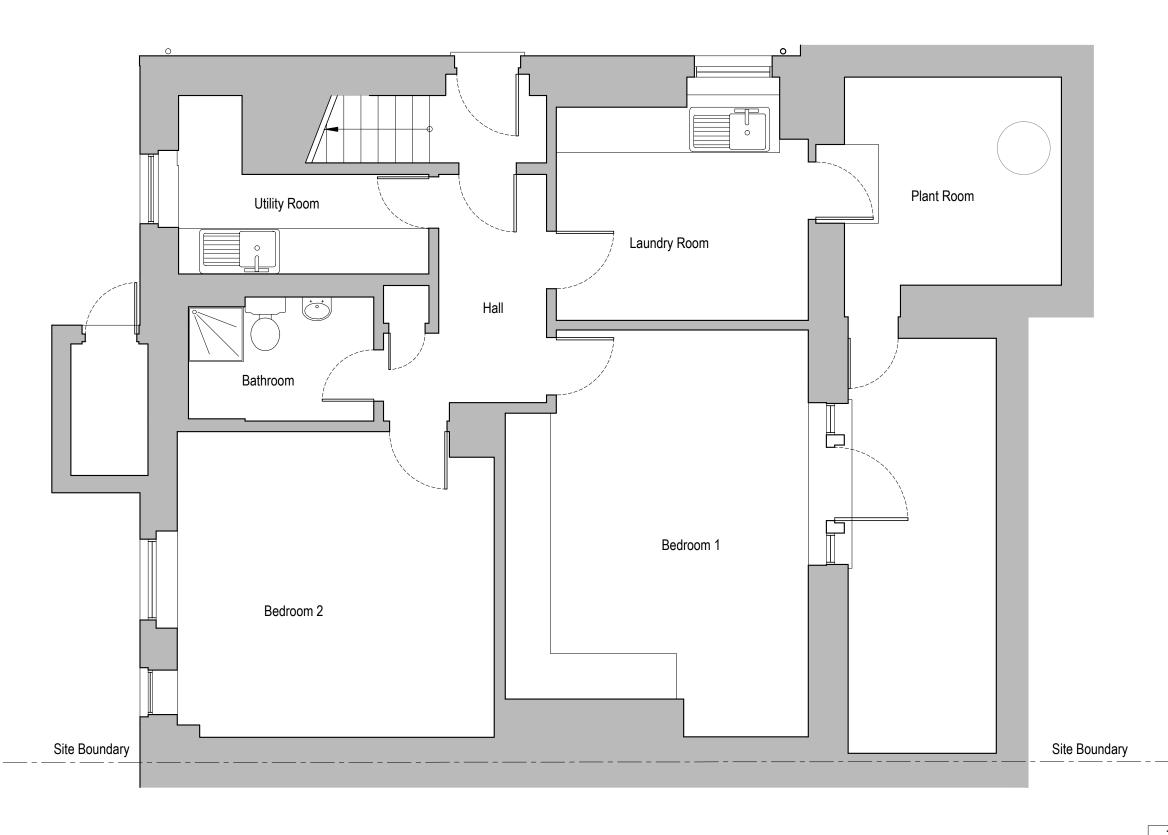

Existing Basement Floor GA Plan Scale 1:50 @ A3

Gross Internal Area

78.3 m<sup>2</sup>

842.8 Ft<sup>2</sup> Total

| Issued For                                                                            | Re |
|---------------------------------------------------------------------------------------|----|
| PLANNING                                                                              |    |
| General Notes:                                                                        |    |
| THIS DRAWING HAS BEEN PREPARED BY DS DESIGN                                           |    |
| SOLUTIONS AND THE DATA CONTAINED HEREIN MAY BE USED OR REPRODUCED ONLY WITH DS DESIGN |    |
| SOLUTIONS' APPROVAL.                                                                  |    |