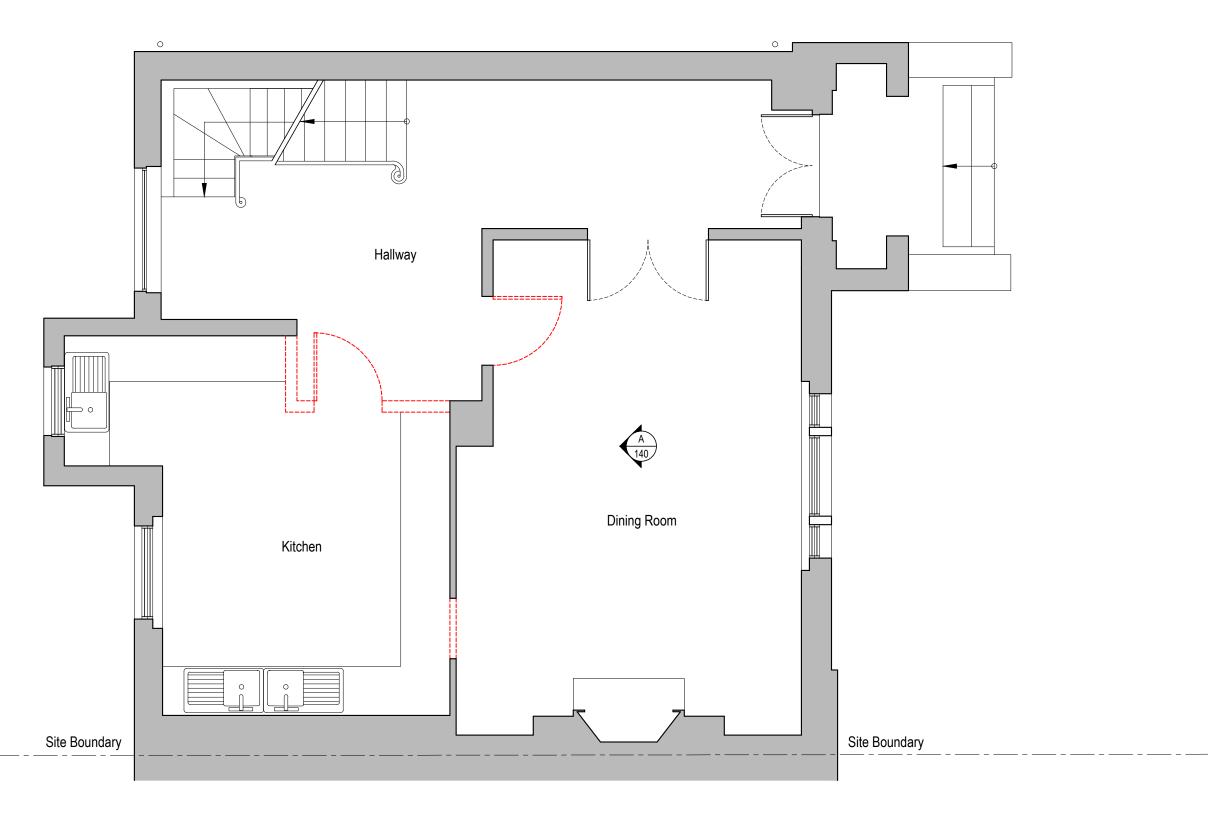

Demolition Ground Floor GA Plan Scale 1:50 @ A3

| D. A. II. II. C                                             | Rev. | Description | Date | Signed | Checked |                            | Drawn by Checked by |             |             |
|-------------------------------------------------------------|------|-------------|------|--------|---------|----------------------------|---------------------|-------------|-------------|
| PLANNING                                                    |      |             |      |        |         | 1:50 @ A3   19.01.2016   M | ME DS               |             |             |
| al Notes:                                                   |      |             |      |        |         | Demolition Plan            |                     |             | 10          |
| HIS DRAWING HAS BEEN PREPARED BY DS DESIGN                  |      |             |      |        |         | Ground Floor GA Plan       | lan                 | desigr      | n solutions |
| OLUTIONS AND THE DATA CONTAINED HEREIN MAY BE               |      |             |      |        |         | Proiect                    |                     | <u> </u>    |             |
| JSED OR REPRODUCED ONLY WITH DS DESIGN SOLUTIONS' APPROVAL. |      |             |      |        |         | 8 Prince Albert Road       | d                   | Project no. |             |
| LUTIONS ALL NOVAL.                                          |      |             |      |        |         | London NW1 7SR             |                     | 14/0313     | 3           |