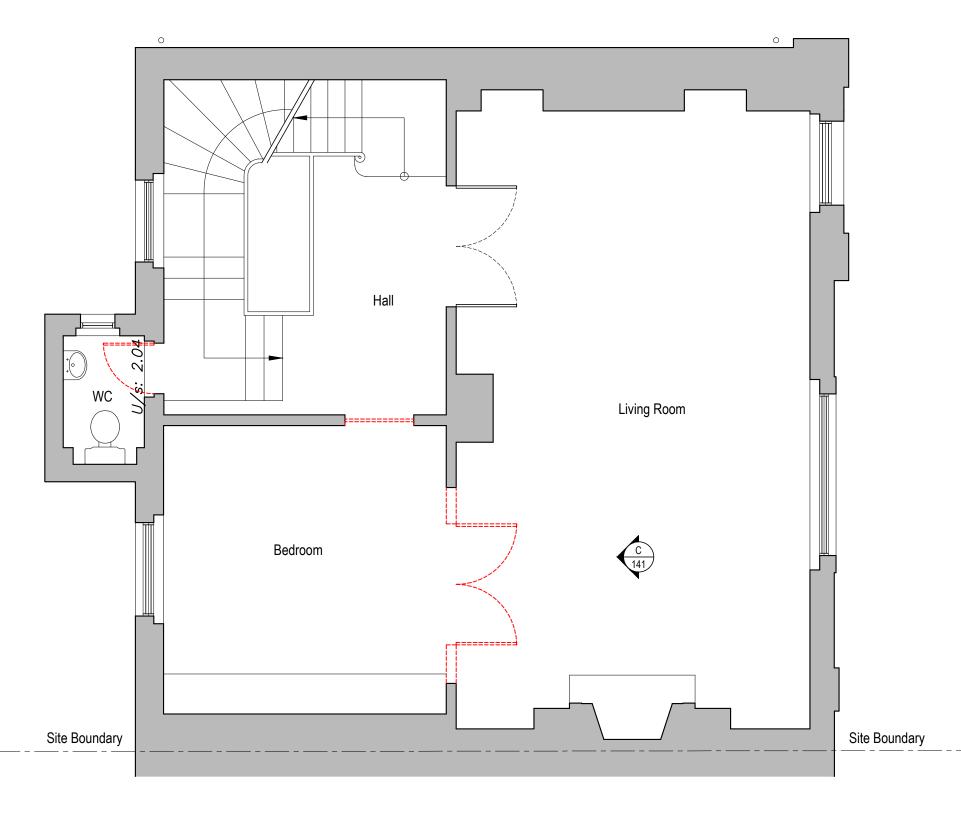

Demolition Basement Floor GA Plan Scale 1:50 @ A3

|                             | Rev. | Description | Date | Signed Checked | Scale Date Drawn by Checked by   |             |        |
|-----------------------------|------|-------------|------|----------------|----------------------------------|-------------|--------|
| NG                          |      |             |      |                | 1:50 @ A3   19.01.2016   ME   DS |             |        |
|                             |      |             |      |                | Demolition Plan                  |             |        |
| REPARED BY DS DESIGN        |      |             |      |                | Basement Floor GA Plan           | design solu | utions |
| ATA CONTAINED HEREIN MAY BE |      |             |      |                |                                  | design so   |        |
| D ONLY WITH DS DESIGN       |      |             |      |                | 8 Prince Albert Road             | Project no. |        |
| DVAL.                       |      |             |      |                | London NW1 7SR                   | 14/0313     |        |