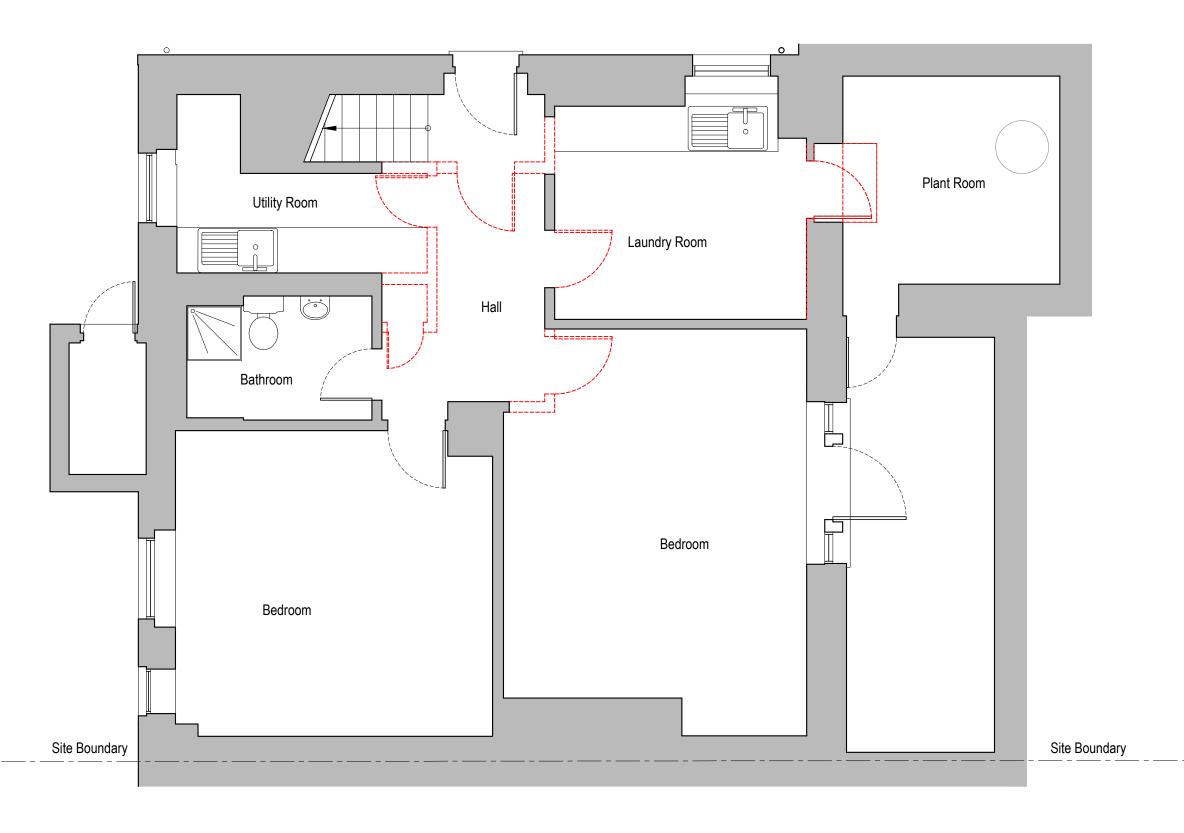

Demolition Basement Floor GA Plan Scale 1:50 @ A3

|                             | Rev. | Description | Date | Signed Checked | Scale Date Drawn by Checked by   |             |        |
|-----------------------------|------|-------------|------|----------------|----------------------------------|-------------|--------|
| NG                          |      |             |      |                | 1:50 @ A3   19.01.2016   ME   DS |             |        |
|                             |      |             |      |                | Demolition Plan                  |             |        |
| REPARED BY DS DESIGN        |      |             |      |                | Basement Floor GA Plan           | design solu | utions |
| ATA CONTAINED HEREIN MAY BE |      |             |      |                |                                  | design so   |        |
| D ONLY WITH DS DESIGN       |      |             |      |                | 8 Prince Albert Road             | Project no. |        |
| DVAL.                       |      |             |      |                | London NW1 7SR                   | 14/0313     |        |