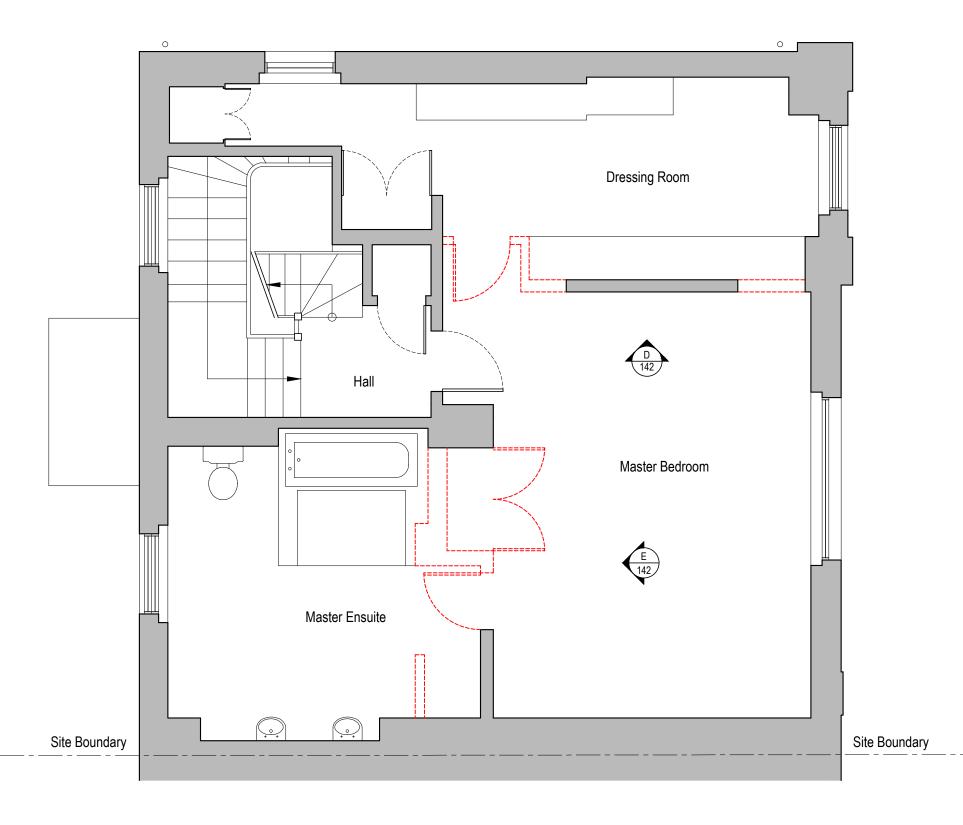

| ٦ | Scale     | Date                          | Drawn by | Checked by | $\neg \vdash$ |
|---|-----------|-------------------------------|----------|------------|---------------|
| ١ | 1:50 @ A3 | 19.01.2016                    | ME       | DS         |               |
|   | First     | olition Plan<br>Floor GA Plan | l        |            |               |
|   |           | nce Albert Roa<br>on NW1 7SR  | ad       |            | F             |