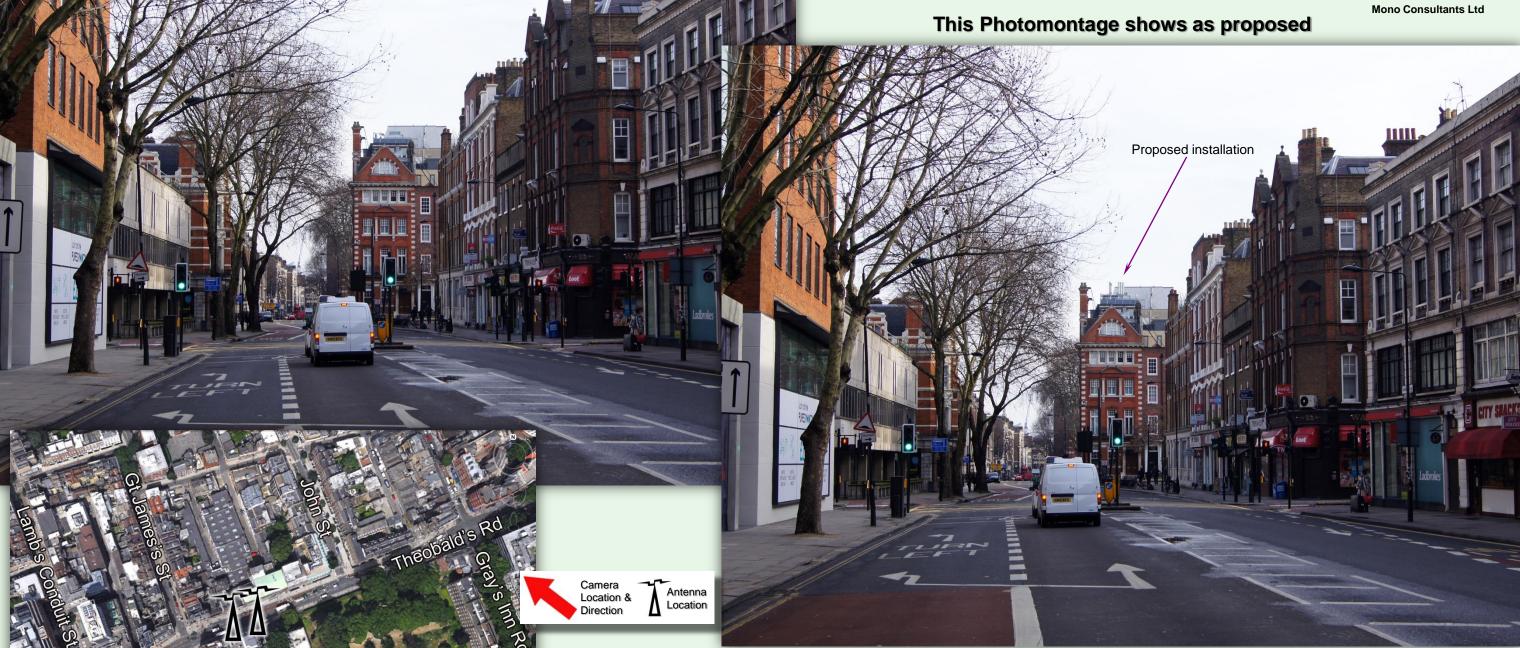

## This Photograph shows as existing

Gardens

Cell Site: CTIL 147969

Site Location: Royal College of Paediatrics

5-11 Theobalds Road

London WC1X 8SH

NGR: E 530818 N 181878

Telefonica

In association with:

mono#

Viewpoint: Looking East Northeast from Theobald's Road

Camera to nearest antenna distance: @ 185m

Camera setting 35mm focal length: 52

Photographs: MV Imaging Ltd

Date: 14/02/16

## Structure: 1no free standing antenna support frame

This Photomontage is for Illustrative Purposes Only

1no antenna support frame mounted to plant room steelwork.

Antenna Spec: 9no panel antennas, mounted on antenna support poles.

Cabinets: 2no 1.3m x 0.7m x 1.45m high,

2no cable entry plinths 1.3m x 0.68m x 0.25m high,

1no 0.75m x 0.6m x 1.98m high, 1no 0.6m x 0.5m x 1.5m high,

all coloured grey.

MV Imaging Ltd Thatcham Berkshire RG18 3DQ