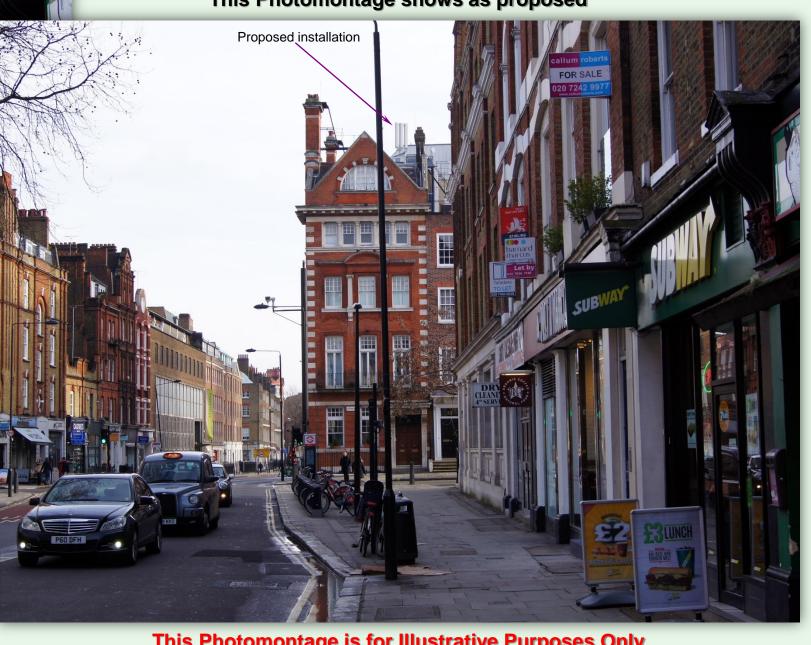

## This Photomontage shows as proposed

## This Photomontage is for Illustrative Purposes Only

Viewpoint: Looking East Northeast from Theobald's Road

Camera to nearest antenna distance: @ 105m

Antenna

Camera setting 35mm focal length: 52

Photographs: MV Imaging Ltd

Date: 14/02/16

Camera

Location & Direction

Structure: 1no free standing antenna support frame

1no antenna support frame mounted to plant room steelwork.

Antenna Spec: 9no panel antennas, mounted on antenna support poles.

Cabinets: 2no 1.3m x 0.7m x 1.45m high,

2no cable entry plinths 1.3m x 0.68m x 0.25m high,

1no 0.75m x 0.6m x 1.98m high, 1no 0.6m x 0.5m x 1.5m high,

all coloured grey.

MV Imaging Ltd Thatcham Berkshire RG18 3DQ