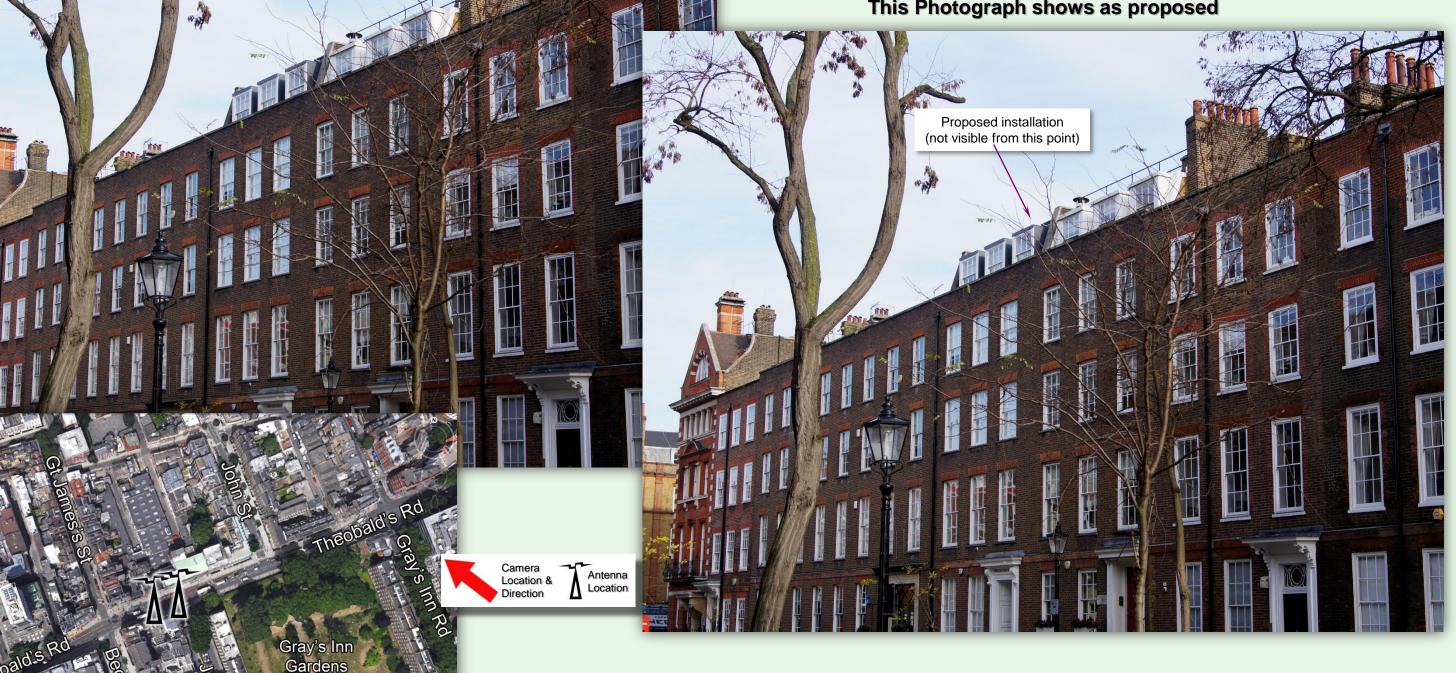

## This Photograph shows as existing

Site Location: Royal College of Paediatrics

5-11 Theobalds Road

London WC1X 8SH

NGR: E 530818 N 181878

In association with: **Mono Consultants Ltd** 

mono#

This Photograph shows as proposed

Viewpoint: Looking North from Bedford Row

Camera to nearest antenna distance: @ 94m

Camera setting 35mm focal length: 52

Photographs: MV Imaging Ltd

Date: 14/02/16

Structure: 1no free standing antenna support frame

1no antenna support frame mounted to plant room steelwork.

Antenna Spec: 9no panel antennas, mounted on antenna support poles.

Cabinets: 2no 1.3m x 0.7m x 1.45m high,

2no cable entry plinths 1.3m x 0.68m x 0.25m high,

1no 0.75m x 0.6m x 1.98m high, 1no 0.6m x 0.5m x 1.5m high,

all coloured grey.

MV Imaging Ltd Thatcham Berkshire RG18 3DQ

mark.vetta.imaging@live.co.uk © MV Imaging Ltd