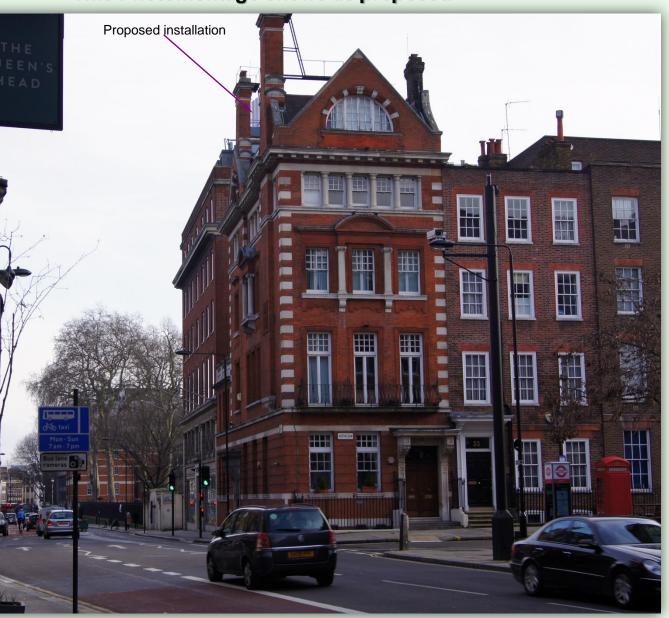

## This Photomontage shows as proposed

Viewpoint: Looking East from Theobald's Road

Antenna

∆ Location

Camera to nearest antenna distance: @ 81m

Camera setting 35mm focal length: 52

Photographs: MV Imaging Ltd

## This Photomontage is for Illustrative Purposes Only

Structure: 1no free standing antenna support frame

1no antenna support frame mounted to plant room steelwork.

Antenna Spec: 9no panel antennas, mounted on antenna support poles.

Cabinets: 2no 1.3m x 0.7m x 1.45m high,

2no cable entry plinths 1.3m x 0.68m x 0.25m high,

1no 0.75m x 0.6m x 1.98m high, 1no 0.6m x 0.5m x 1.5m high,

all coloured grey.

MV Imaging Ltd Thatcham Berkshire RG18 3DQ