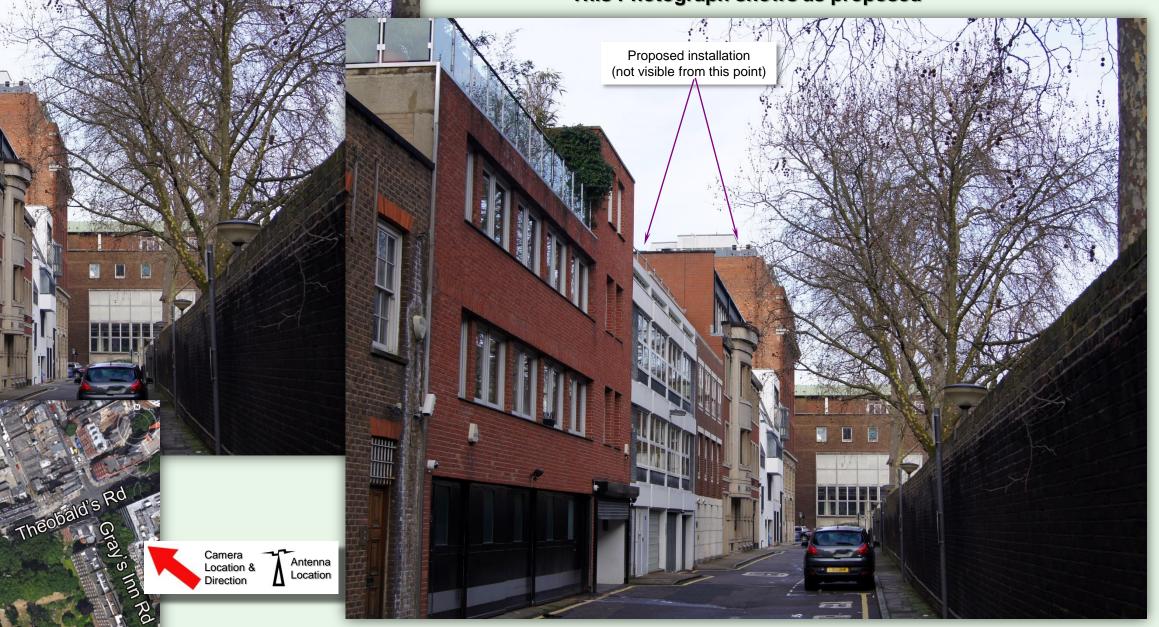

## This Photograph shows as existing

Gardens

Cell Site: CTIL 147969

Site Location: Royal College of Paediatrics

5-11 Theobalds Road

London WC1X 8SH

NGR: E 530818 N 181878

Image Prepared For:
London
In association with:
Mono Consultants Ltd

## This Photograph shows as proposed

Viewpoint: Looking North Northwest from Jockey's Fields

Camera to nearest antenna distance: @ 88m
Camera setting 35mm focal length: 52

Date : 14/02/16

Photographs: MV Imaging Ltd

Structure: 1no free standing antenna support frame

1no antenna support frame mounted to plant room steelwork.

Antenna Spec: 9no panel antennas, mounted on antenna support poles.

Cabinets: 2no 1.3m x 0.7m x 1.45m high,

2no cable entry plinths 1.3m x 0.68m x 0.25m high,

1no 0.75m x 0.6m x 1.98m high, 1no 0.6m x 0.5m x 1.5m high,

all coloured grey.

MV Imaging Ltd Thatcham Berkshire RG18 3DQ

mark.vetta.imaging@live.co.uk

© MV Imaging Ltd