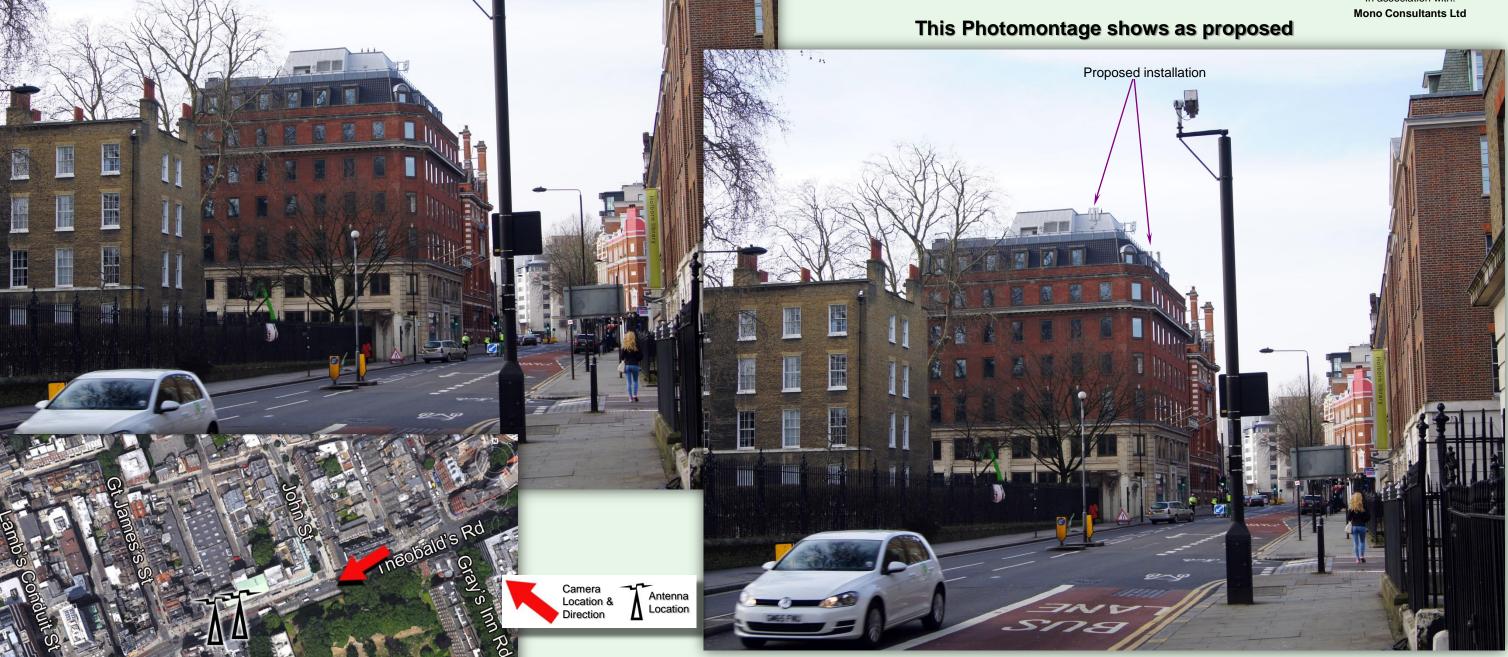

## This Photograph shows as existing

Gardens

Cell Site: CTIL 147969

Site Location: Royal College of Paediatrics

5-11 Theobalds Road

London WC1X 8SH

NGR: **E 530818 N 181878** 

Image Prepared For:
London
In association with:

## This Photomontage is for Illustrative Purposes Only

Viewpoint: Looking Southwest from Theobald's Road

Camera to nearest antenna distance: @ 97m

Camera setting 35mm focal length: **52** Photographs: **MV Imaging Ltd** 

Date : 14/02/16

Structure: 1no free standing antenna support frame

1no antenna support frame mounted to plant room steelwork.

Antenna Spec: 9no panel antennas, mounted on antenna support poles.

Cabinets: 2no 1.3m x 0.7m x 1.45m high,

2no cable entry plinths 1.3m x 0.68m x 0.25m high,

1no 0.75m x 0.6m x 1.98m high, 1no 0.6m x 0.5m x 1.5m high,

all coloured grey.

MV Imaging Ltd Thatcham Berkshire RG18 3DQ

mark.vetta.imaging@live.co.uk

© MV Imaging Ltd