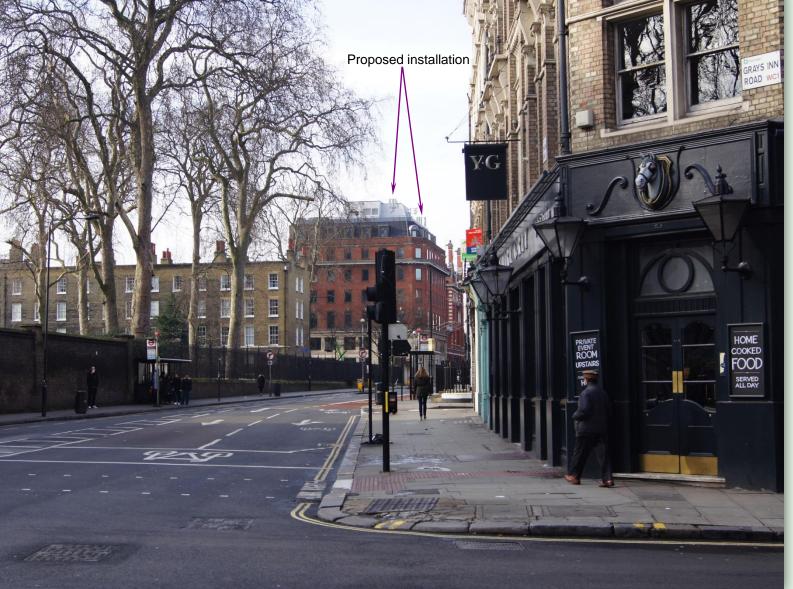

## This Photomontage is for Illustrative Purposes Only

Viewpoint: Looking Southwest from Theobald's Road/Gray's Inn Road

Camera to nearest antenna distance: @ 200m

Antenna

Camera setting 35mm focal length: 52

Photographs: MV Imaging Ltd

Date: 14/02/16

Direction

Structure: 1no free standing antenna support frame

1no antenna support frame mounted to plant room steelwork.

Antenna Spec: 9no panel antennas, mounted on antenna support poles.

Cabinets: 2no 1.3m x 0.7m x 1.45m high,

2no cable entry plinths 1.3m x 0.68m x 0.25m high,

1no 0.75m x 0.6m x 1.98m high, 1no 0.6m x 0.5m x 1.5m high,

all coloured grey.

MV Imaging Ltd Thatcham Berkshire RG18 3DQ