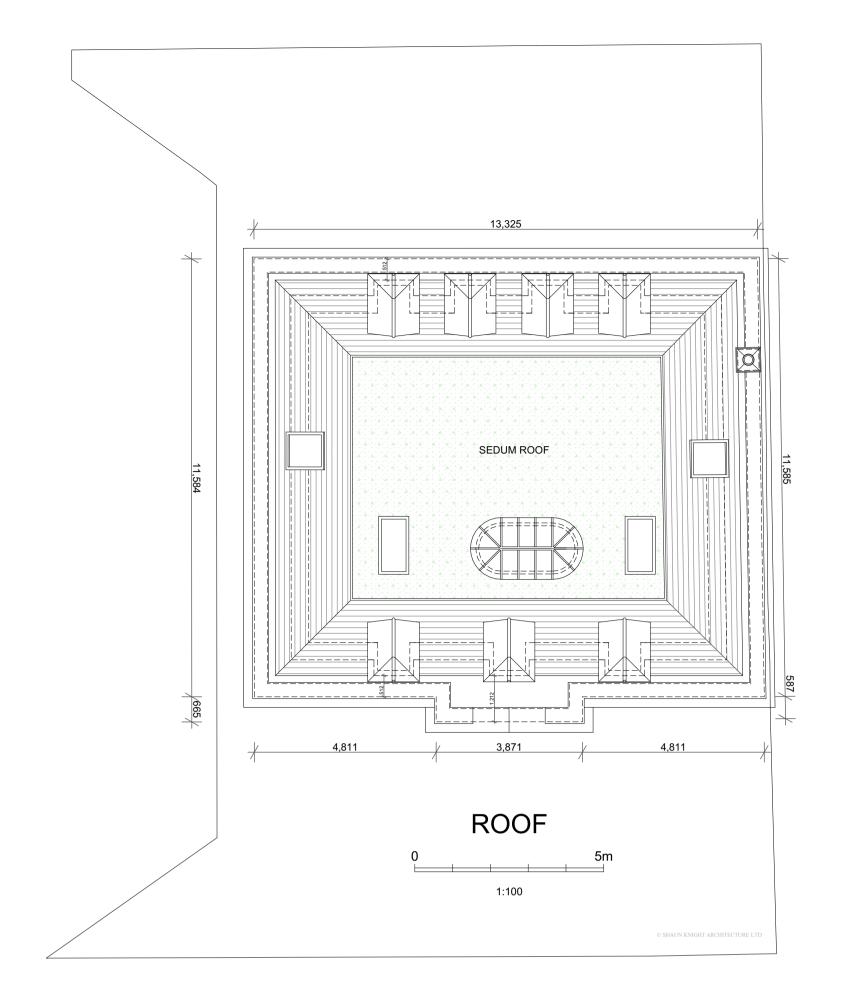

PROJECT: LAND ADJACENT
1 ST JOHN'S WOOD PARK

TITLE: PROPOSED FLOOR PLANS

AUGUST 2015

Scale: 1:100

Drawn: SDK

DRAWING NUMBER: 003F