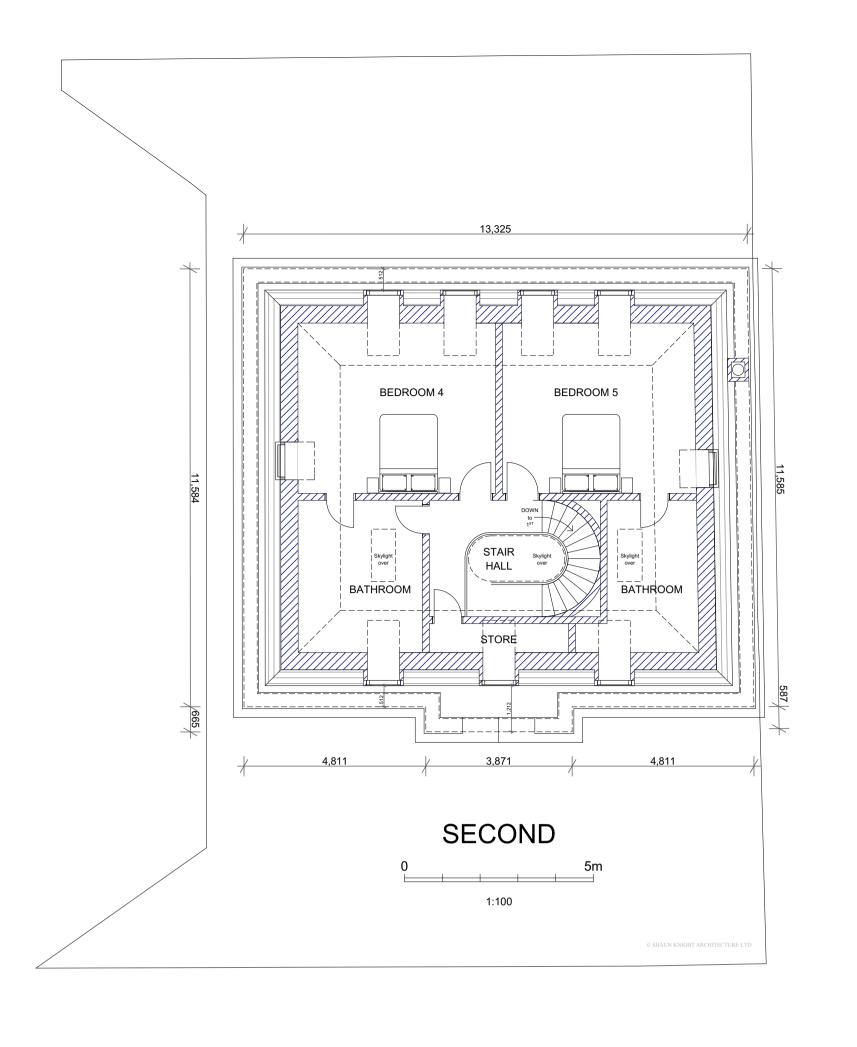

PROJECT: LAND ADJACENT
1 ST JOHN'S WOOD PARK

TITLE: PROPOSED FLOOR PLANS

AUGUST 2015

Scale: 1:100

Drawn: SDK

DRAWING NUMBER: 003F