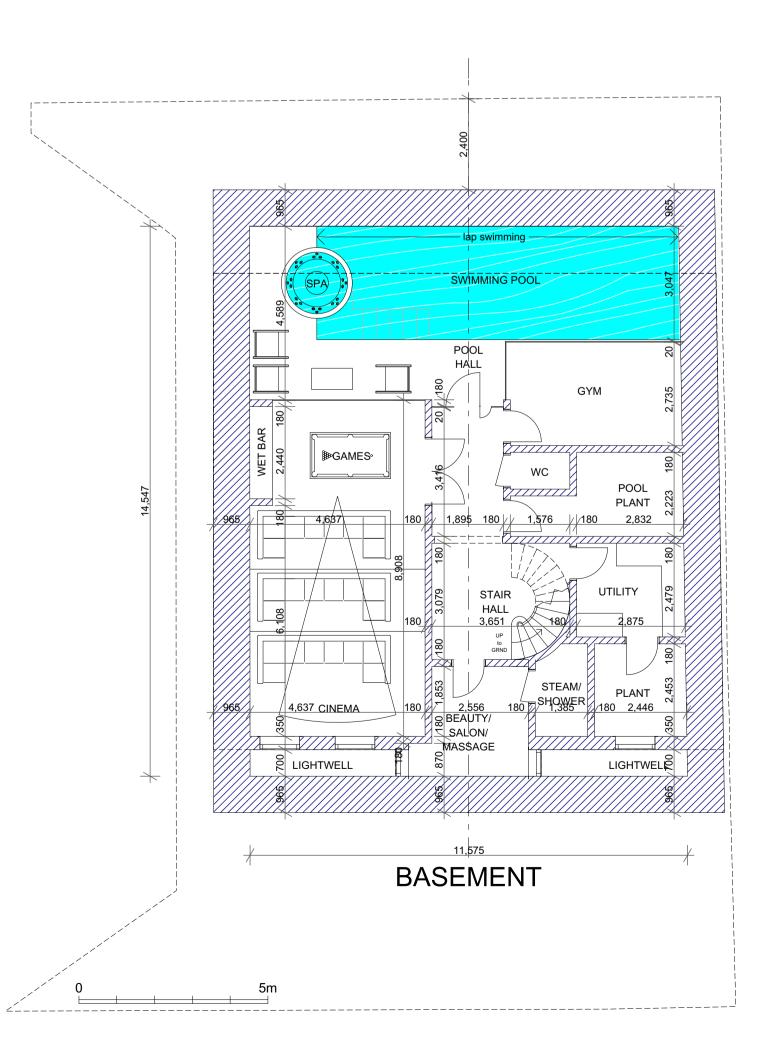

PROJECT: LAND ADJACENT
1 ST JOHN'S WOOD PARK

TITLE: PROPOSED FLOOR PLANS

AUGUST 2015

Scale: 1:100

Drawn: SDK

DRAWING NUMBER: 003F