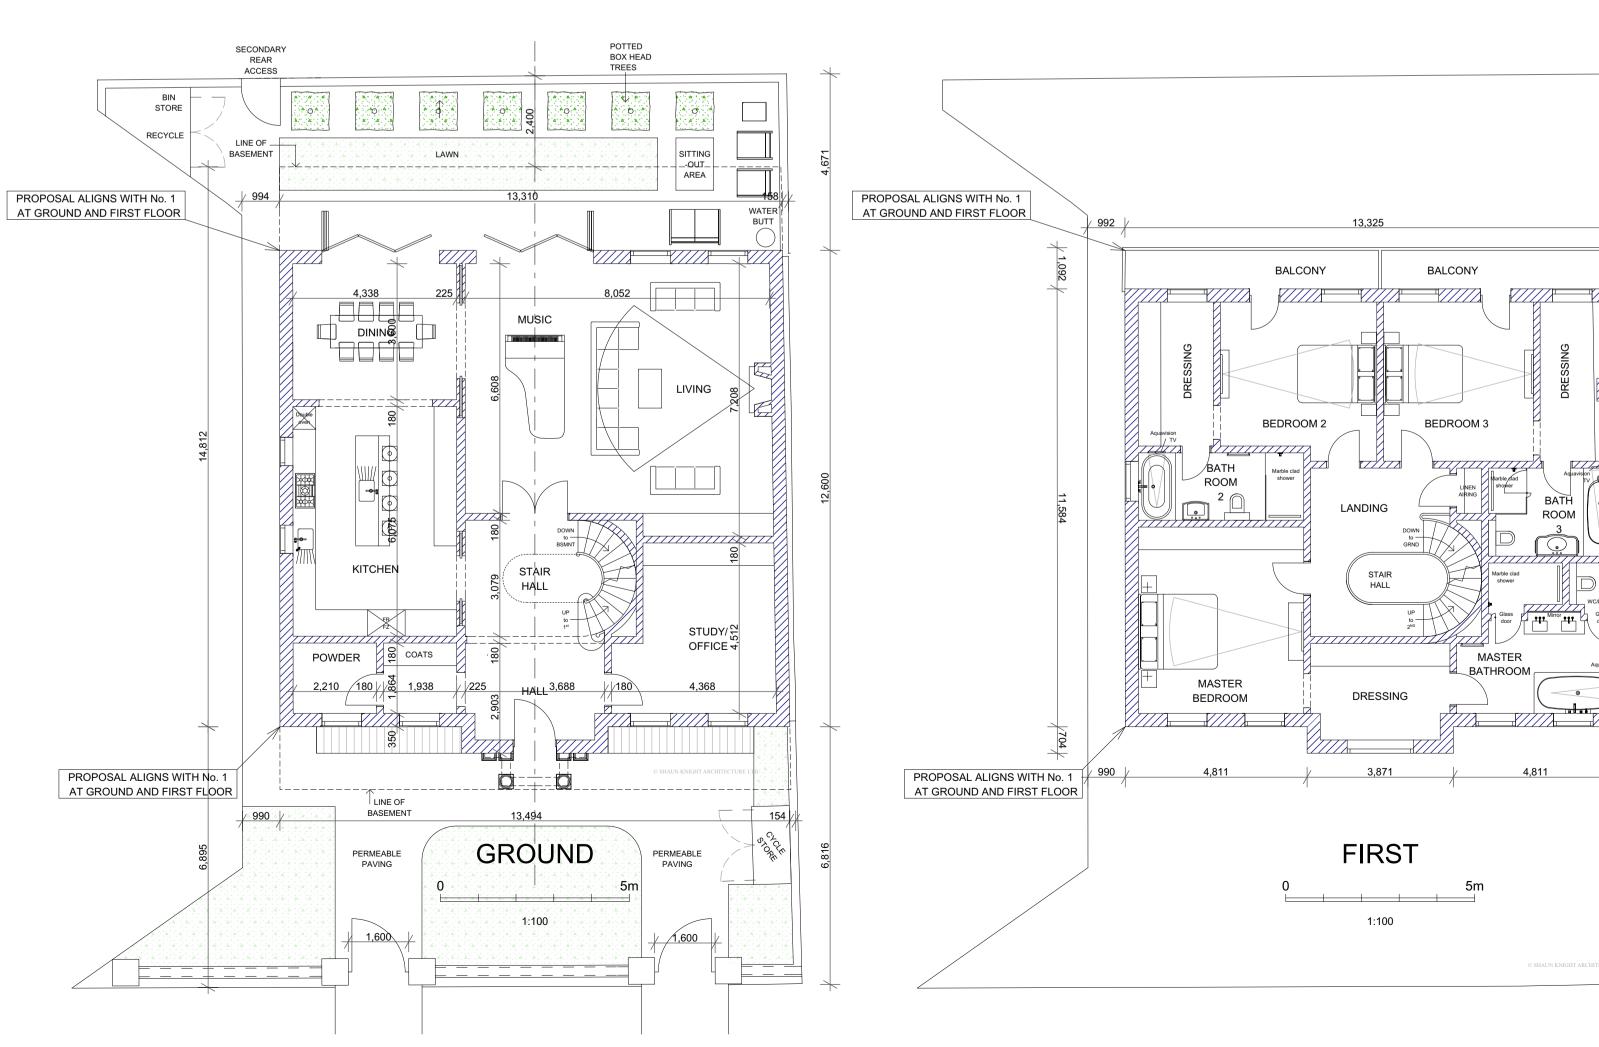

PROJECT: LAND ADJACENT
1 ST JOHN'S WOOD PARK

TITLE: PROPOSED FLOOR PLANS

AUGUST 2015

Scale: 1:100

Drawn: SDK

DRAWING NUMBER: 003F