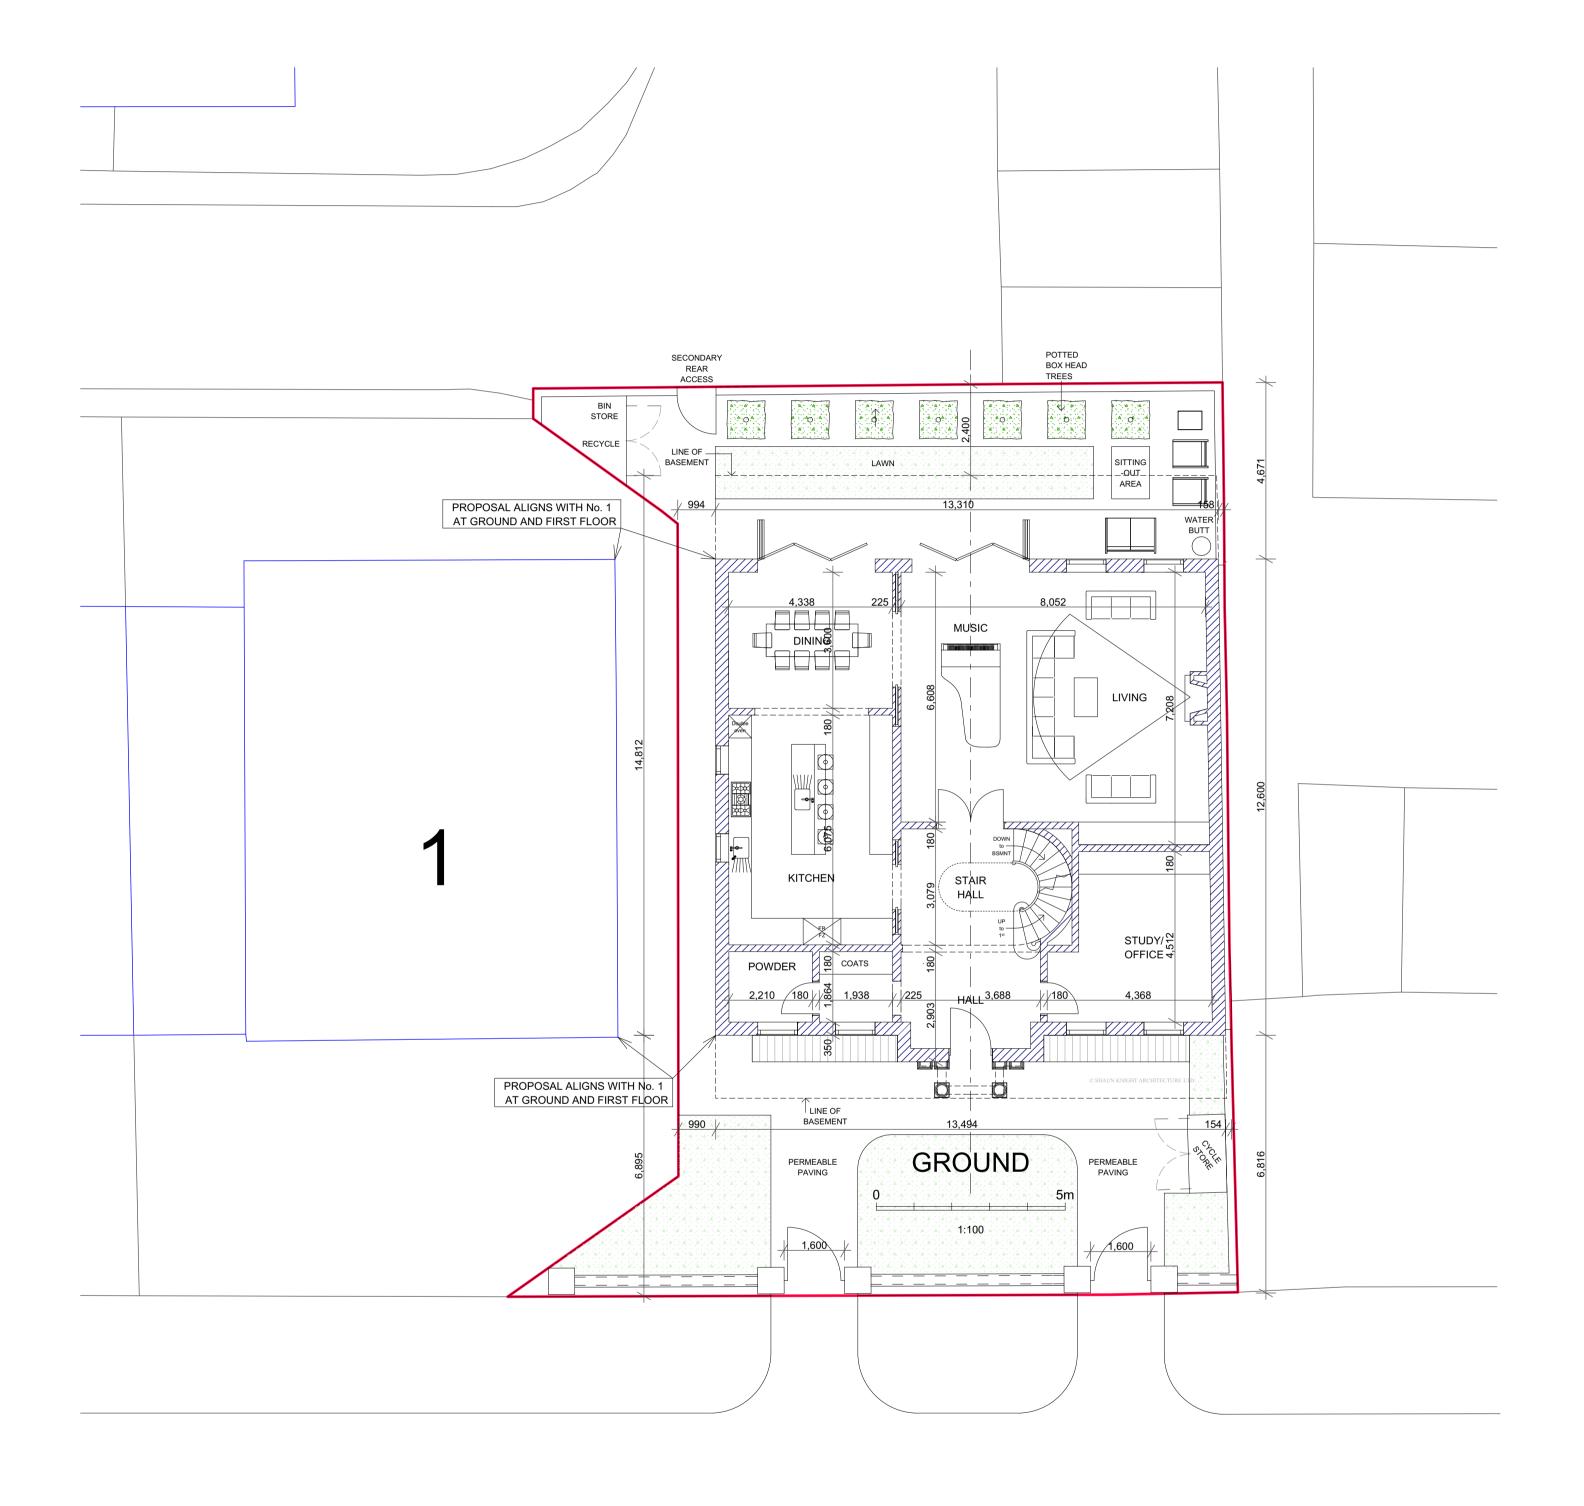

PROPOSED SITE PLAN

The copyright of this drawing is the property of SHAUN KNIGHT ARCHITECTURE LIMITED and may not be reproduced in any form without prior written consent.

Rev B 08-10-2015 Front step removed. Rev C 05-01-2016 Entrance gates amended. Rev D 13-01-2016 Basement reduced. Rev E 18-02-2016 Basement indication corrected, notes added re alignment with No. 1

40 FALCON ROAD, HAMPTON TW12 2RA 07824 815 258M 0208 287 0596T E:skarchitecture@hotmail.co.uk W:shaunknightarchitecture.com

PROJECT: LAND ADJACENT
1 ST JOHN'S WOOD PARK

TITLE: PROPOSED SITE PLAN

AUGUST 2015

Scale: 1:100

Drawn: SDK

DRAWING NUMBER: 002E