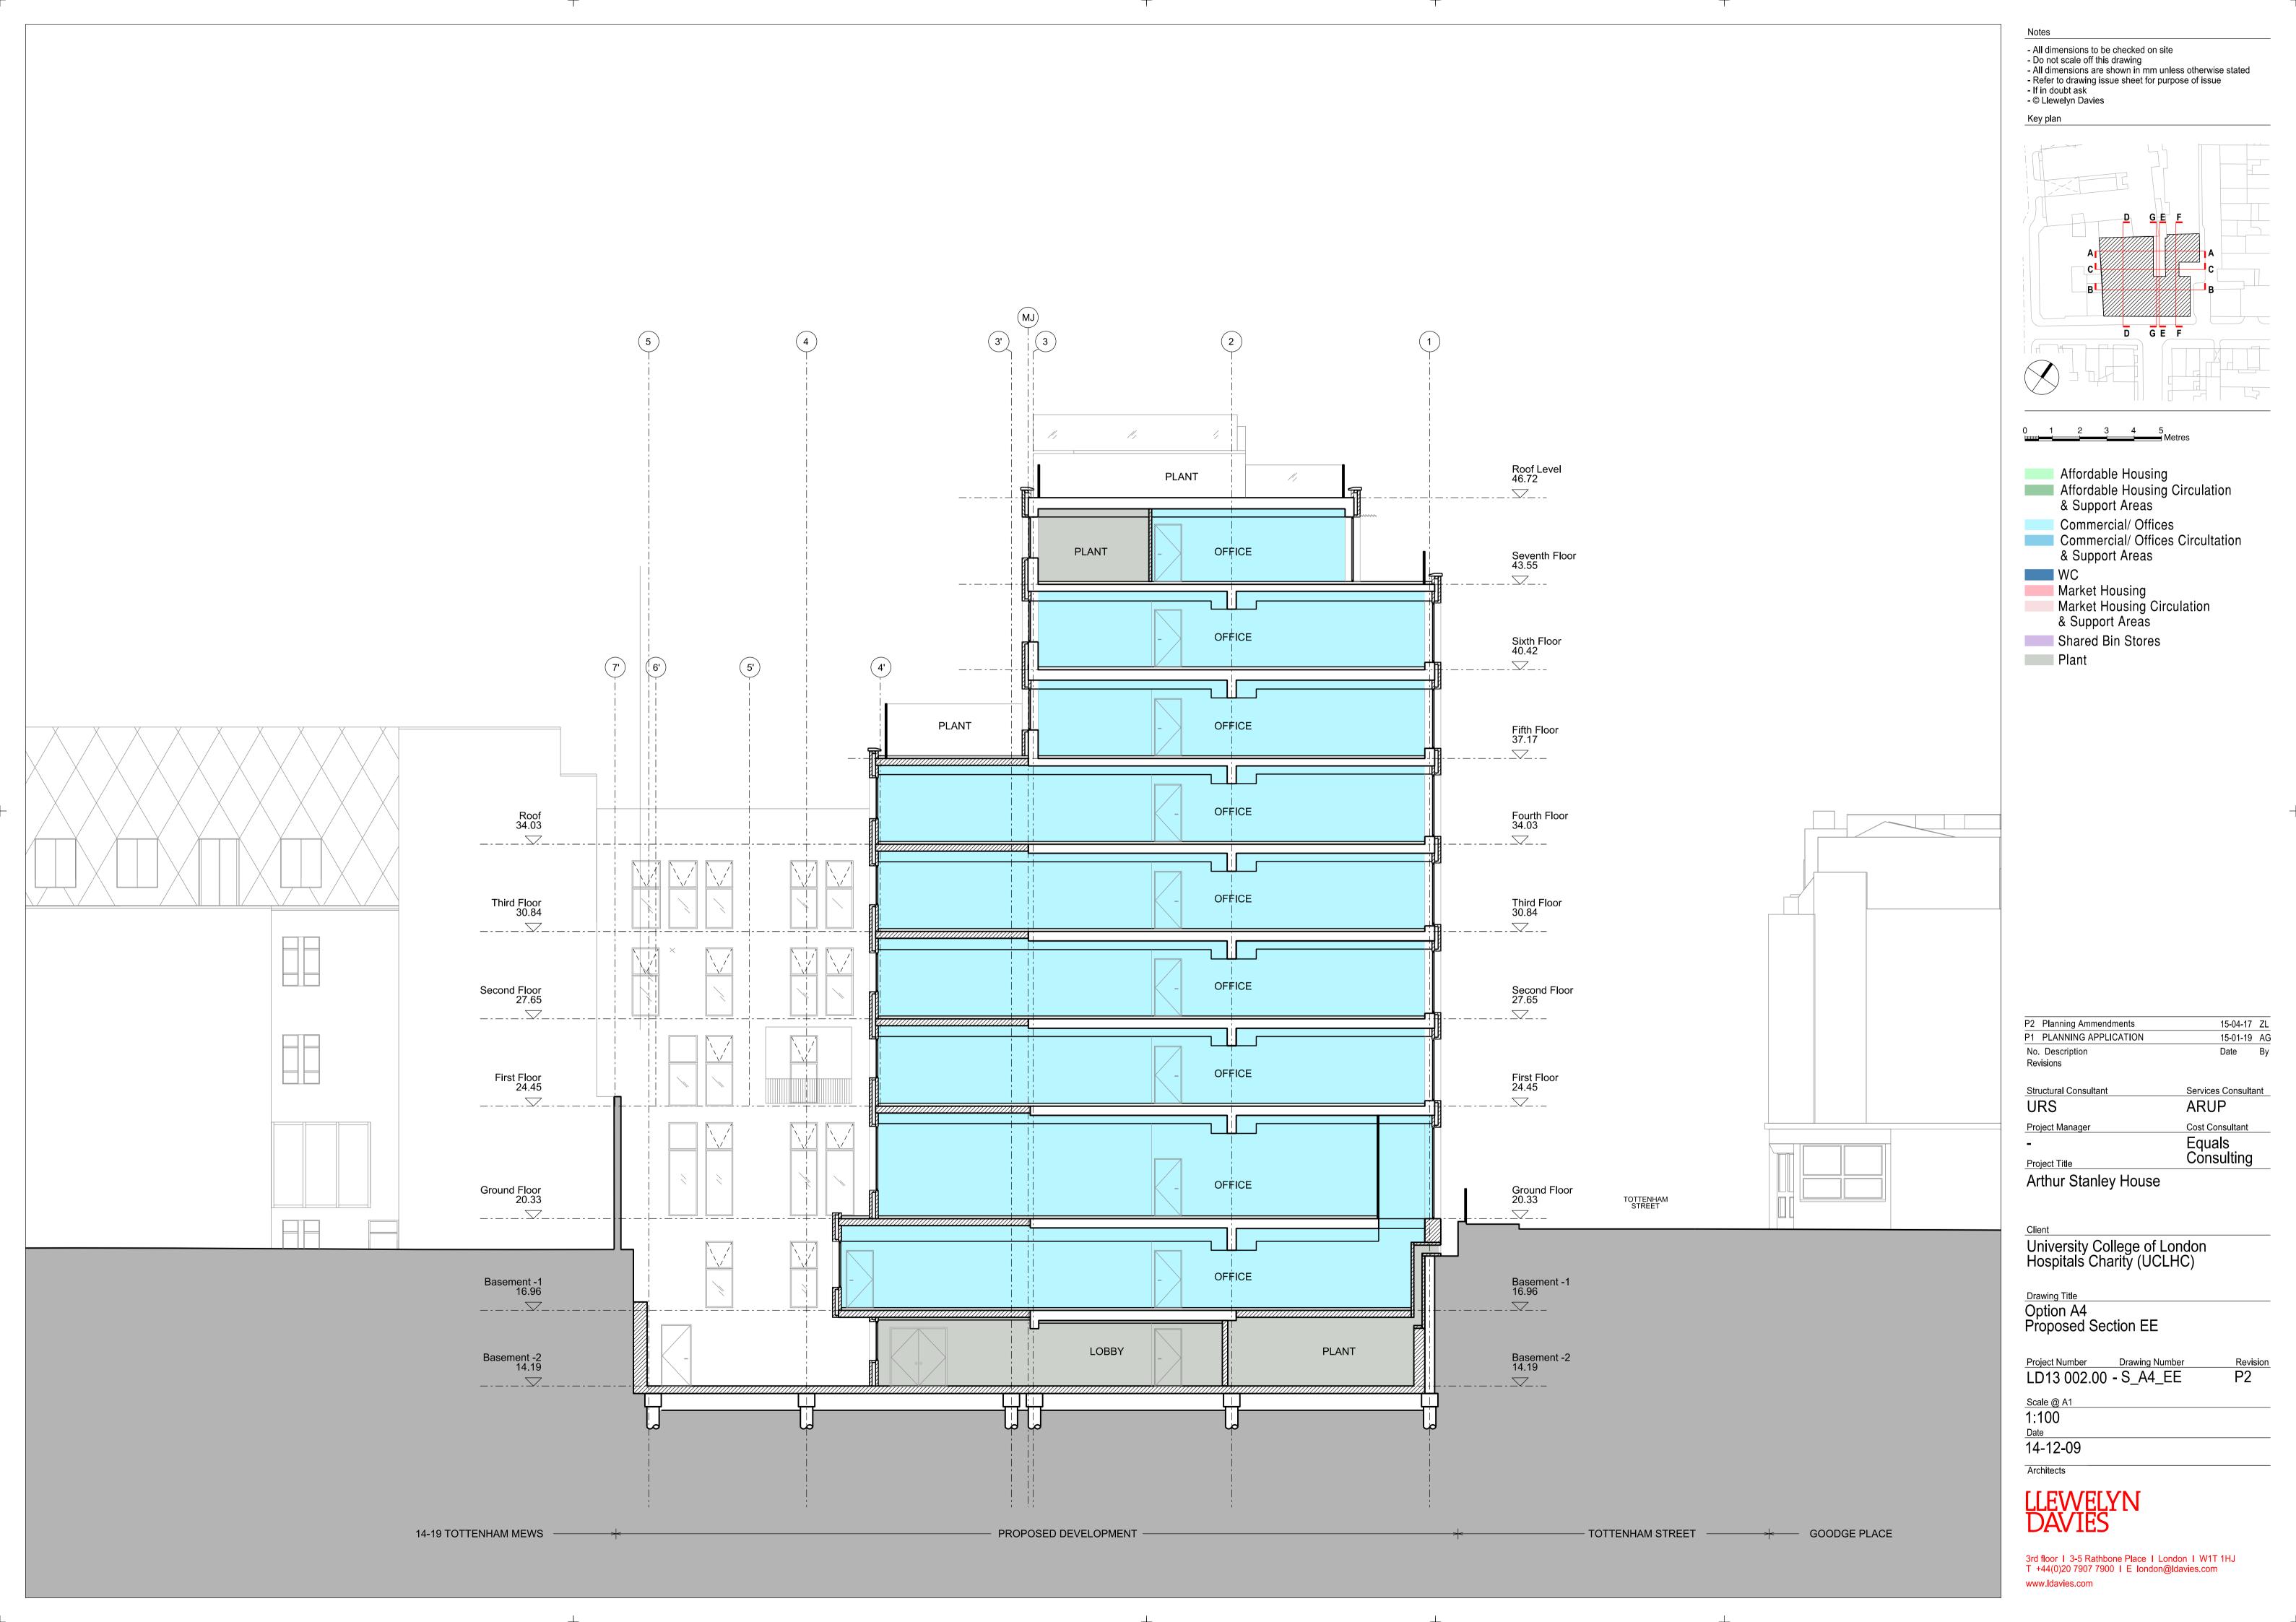

All dimensions to be checked on site
Do not scale off this drawing
All dimensions are shown in mm unless otherwise stated
Refer to drawing issue sheet for purpose of issue
If in doubt ask
© Llewelyn Davies

Key plan

Affordable Housing Affordable Housing Circulation & Support Areas

Commercial/ Offices Commercial/ Offices Circultation & Support Areas

Market Housing

Market Housing Circulation & Support Areas Shared Bin Stores

| P4 Planning Ammendments      | 15-04-17 | ZL |
|------------------------------|----------|----|
| P3 PLANNING APPLICATION      | 15-01-19 | AG |
| P2 FOR DESIGN TEAM REVIEW    | 14-11-28 | RB |
| P1 FOR DESIGN TEAM REVIEW    | 14-11-21 | RB |
| No. Description<br>Revisions | Date     | Ву |

Structural Consultant Services Consultant ARUP Project Manager Cost Consultant Equals Consulting

Arthur Stanley House

University College of London Hospitals Charity (UCLHC)

Drawing Title
Option A4
Proposed Section FF

Project Number Drawing Number
LD13 002.00 - S\_A4\_FF

14-11-21

3rd floor I 3-5 Rathbone Place I London I W1T 1HJ T +44(0)20 7907 7900 I E Iondon@Idavies.com

Revision P4