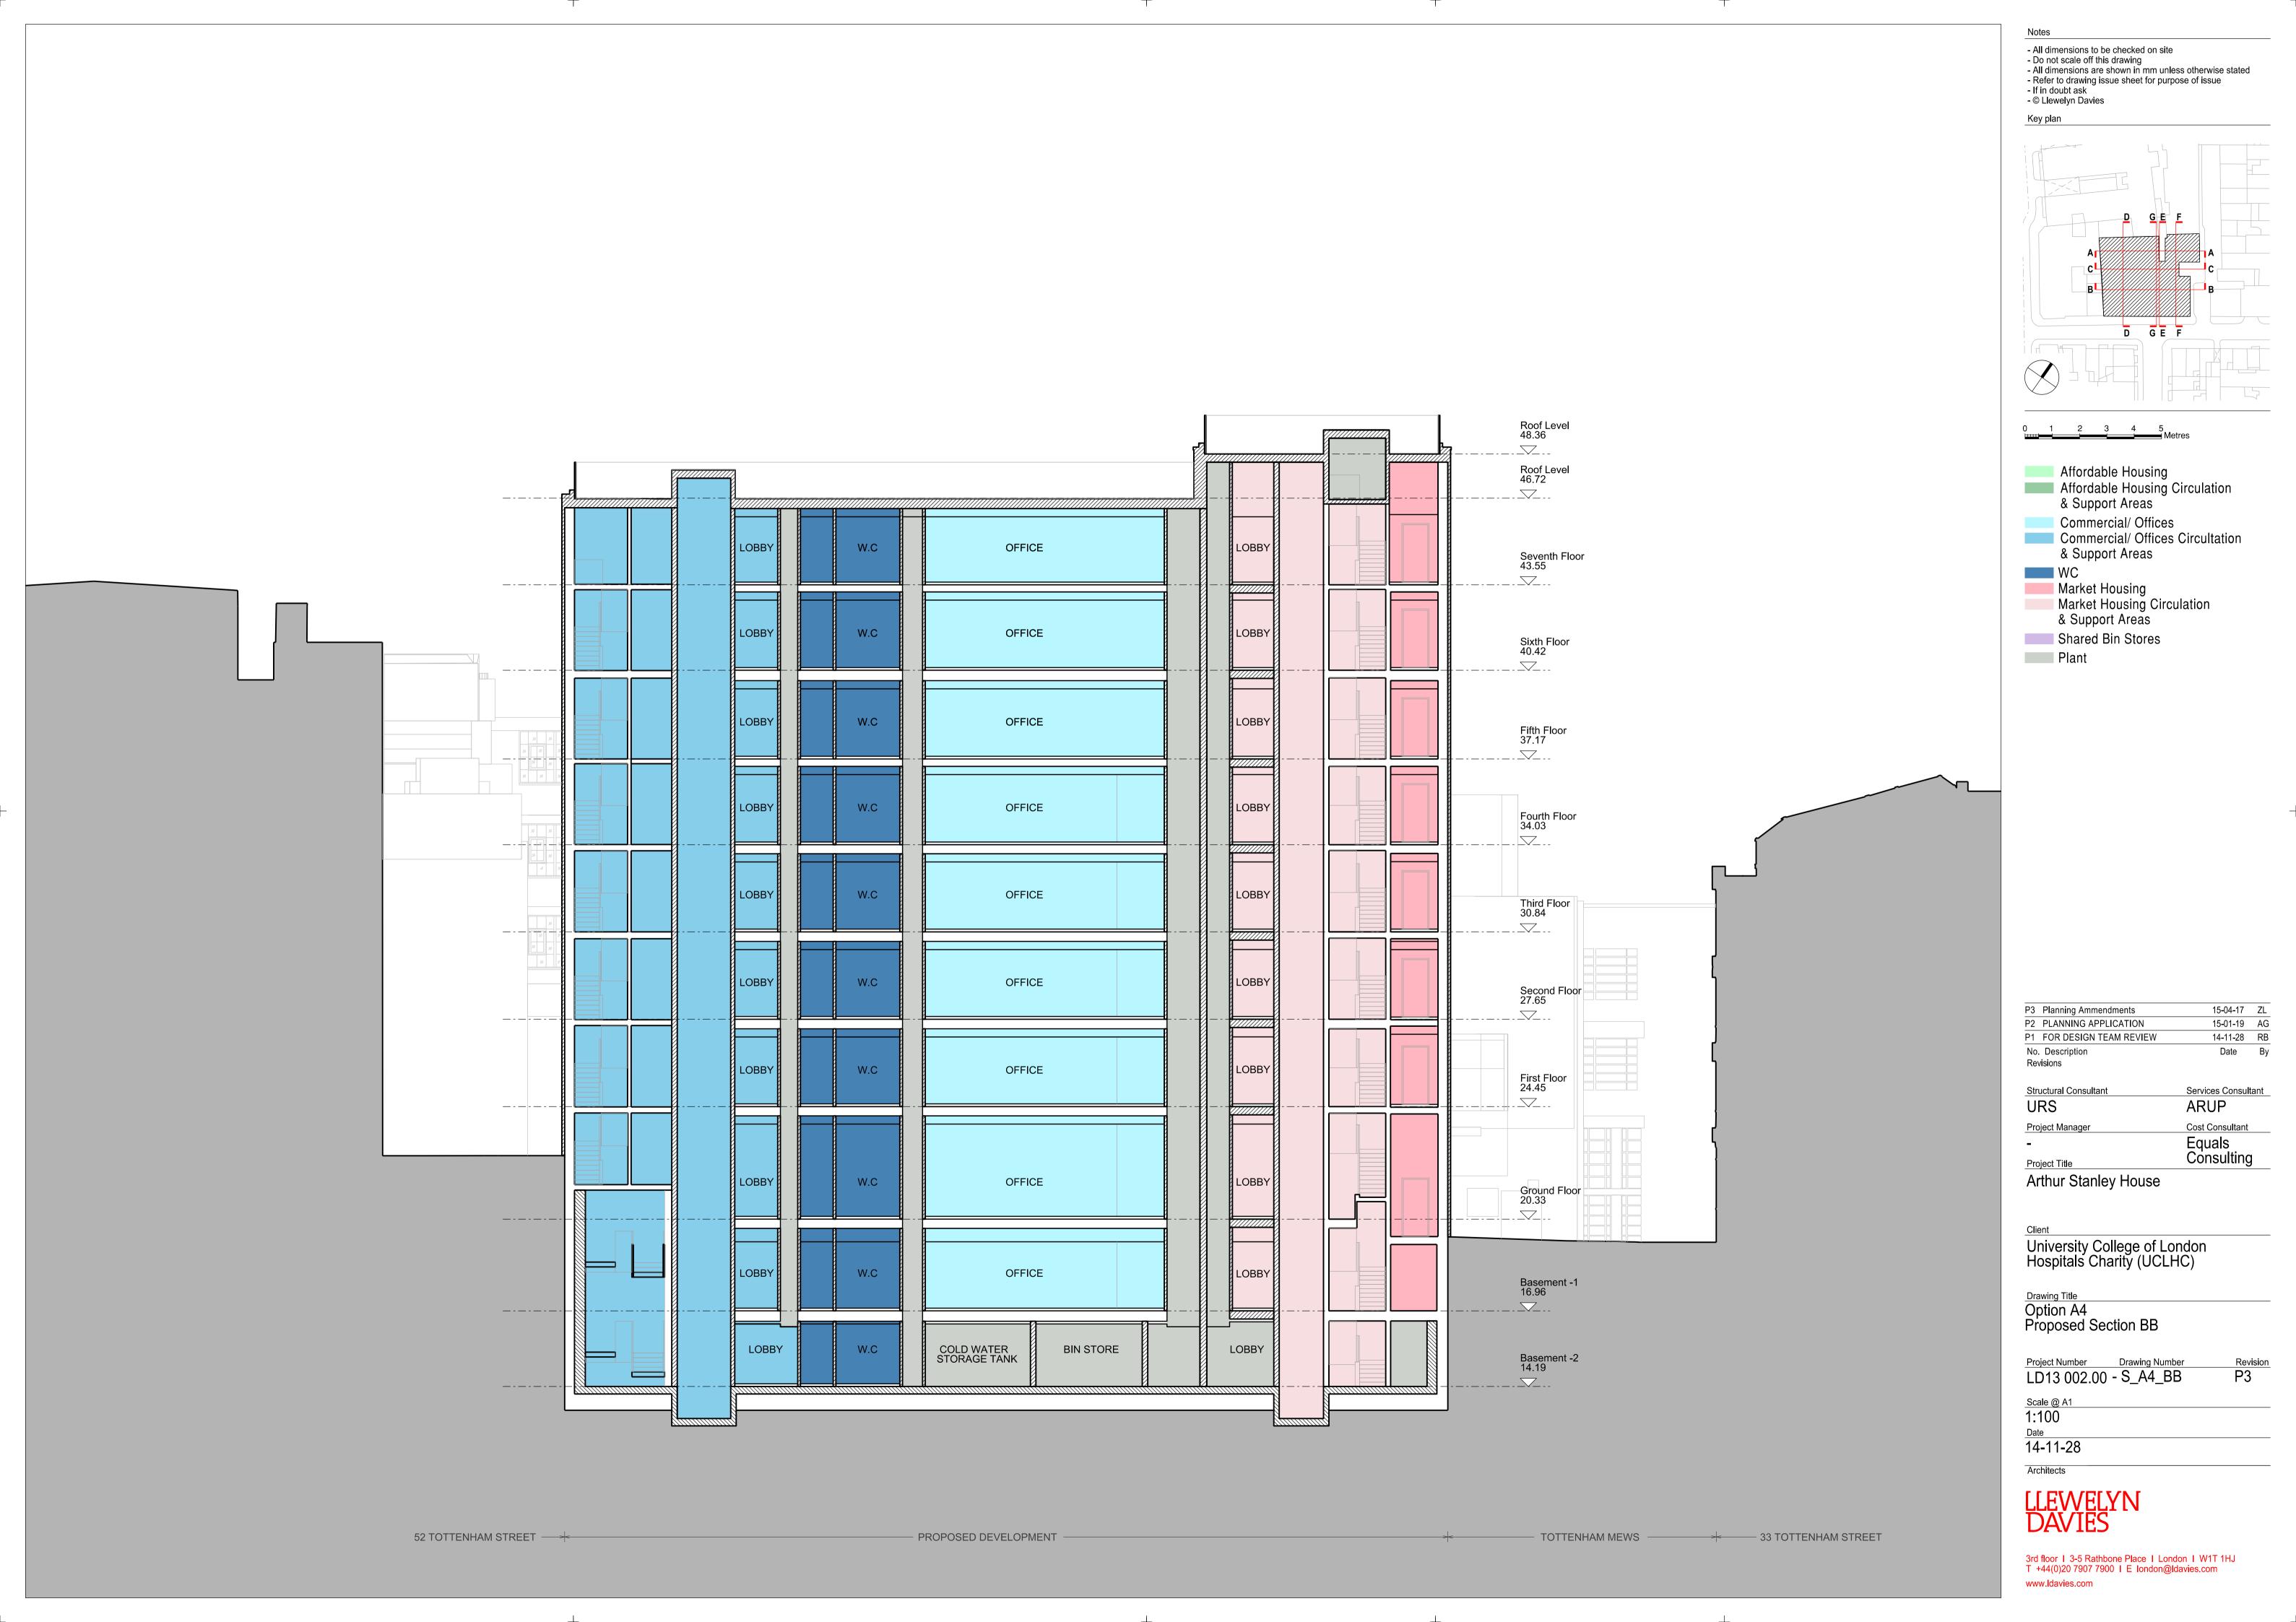

All dimensions to be checked on site
Do not scale off this drawing
All dimensions are shown in mm unless otherwise stated
Refer to drawing issue sheet for purpose of issue
If in doubt ask
© Llewelyn Davies

Key plan

Affordable Housing Affordable Housing Circulation & Support Areas

Commercial/ Offices Commercial/ Offices Circultation & Support Areas

Market Housing

Market Housing Circulation & Support Areas Shared Bin Stores

| P4 Planning Ammendments      | 15-04-17 | ZL |
|------------------------------|----------|----|
| P3 PLANNING APPLICATION      | 15-01-19 | AG |
| P2 FOR DESIGN TEAM REVIEW    | 14-11-28 | RB |
| P1 FOR DESIGN TEAM REVIEW    | 14-11-21 | RB |
| No. Description<br>Revisions | Date     | Ву |

Structural Consultant Services Consultant ARUP Project Manager Cost Consultant Equals Consulting

Arthur Stanley House

University College of London Hospitals Charity (UCLHC)

Drawing Title
Option A4
Proposed Section FF

Project Number Drawing Number
LD13 002.00 - S\_A4\_FF

14-11-21

3rd floor I 3-5 Rathbone Place I London I W1T 1HJ T +44(0)20 7907 7900 I E Iondon@Idavies.com

Revision P4