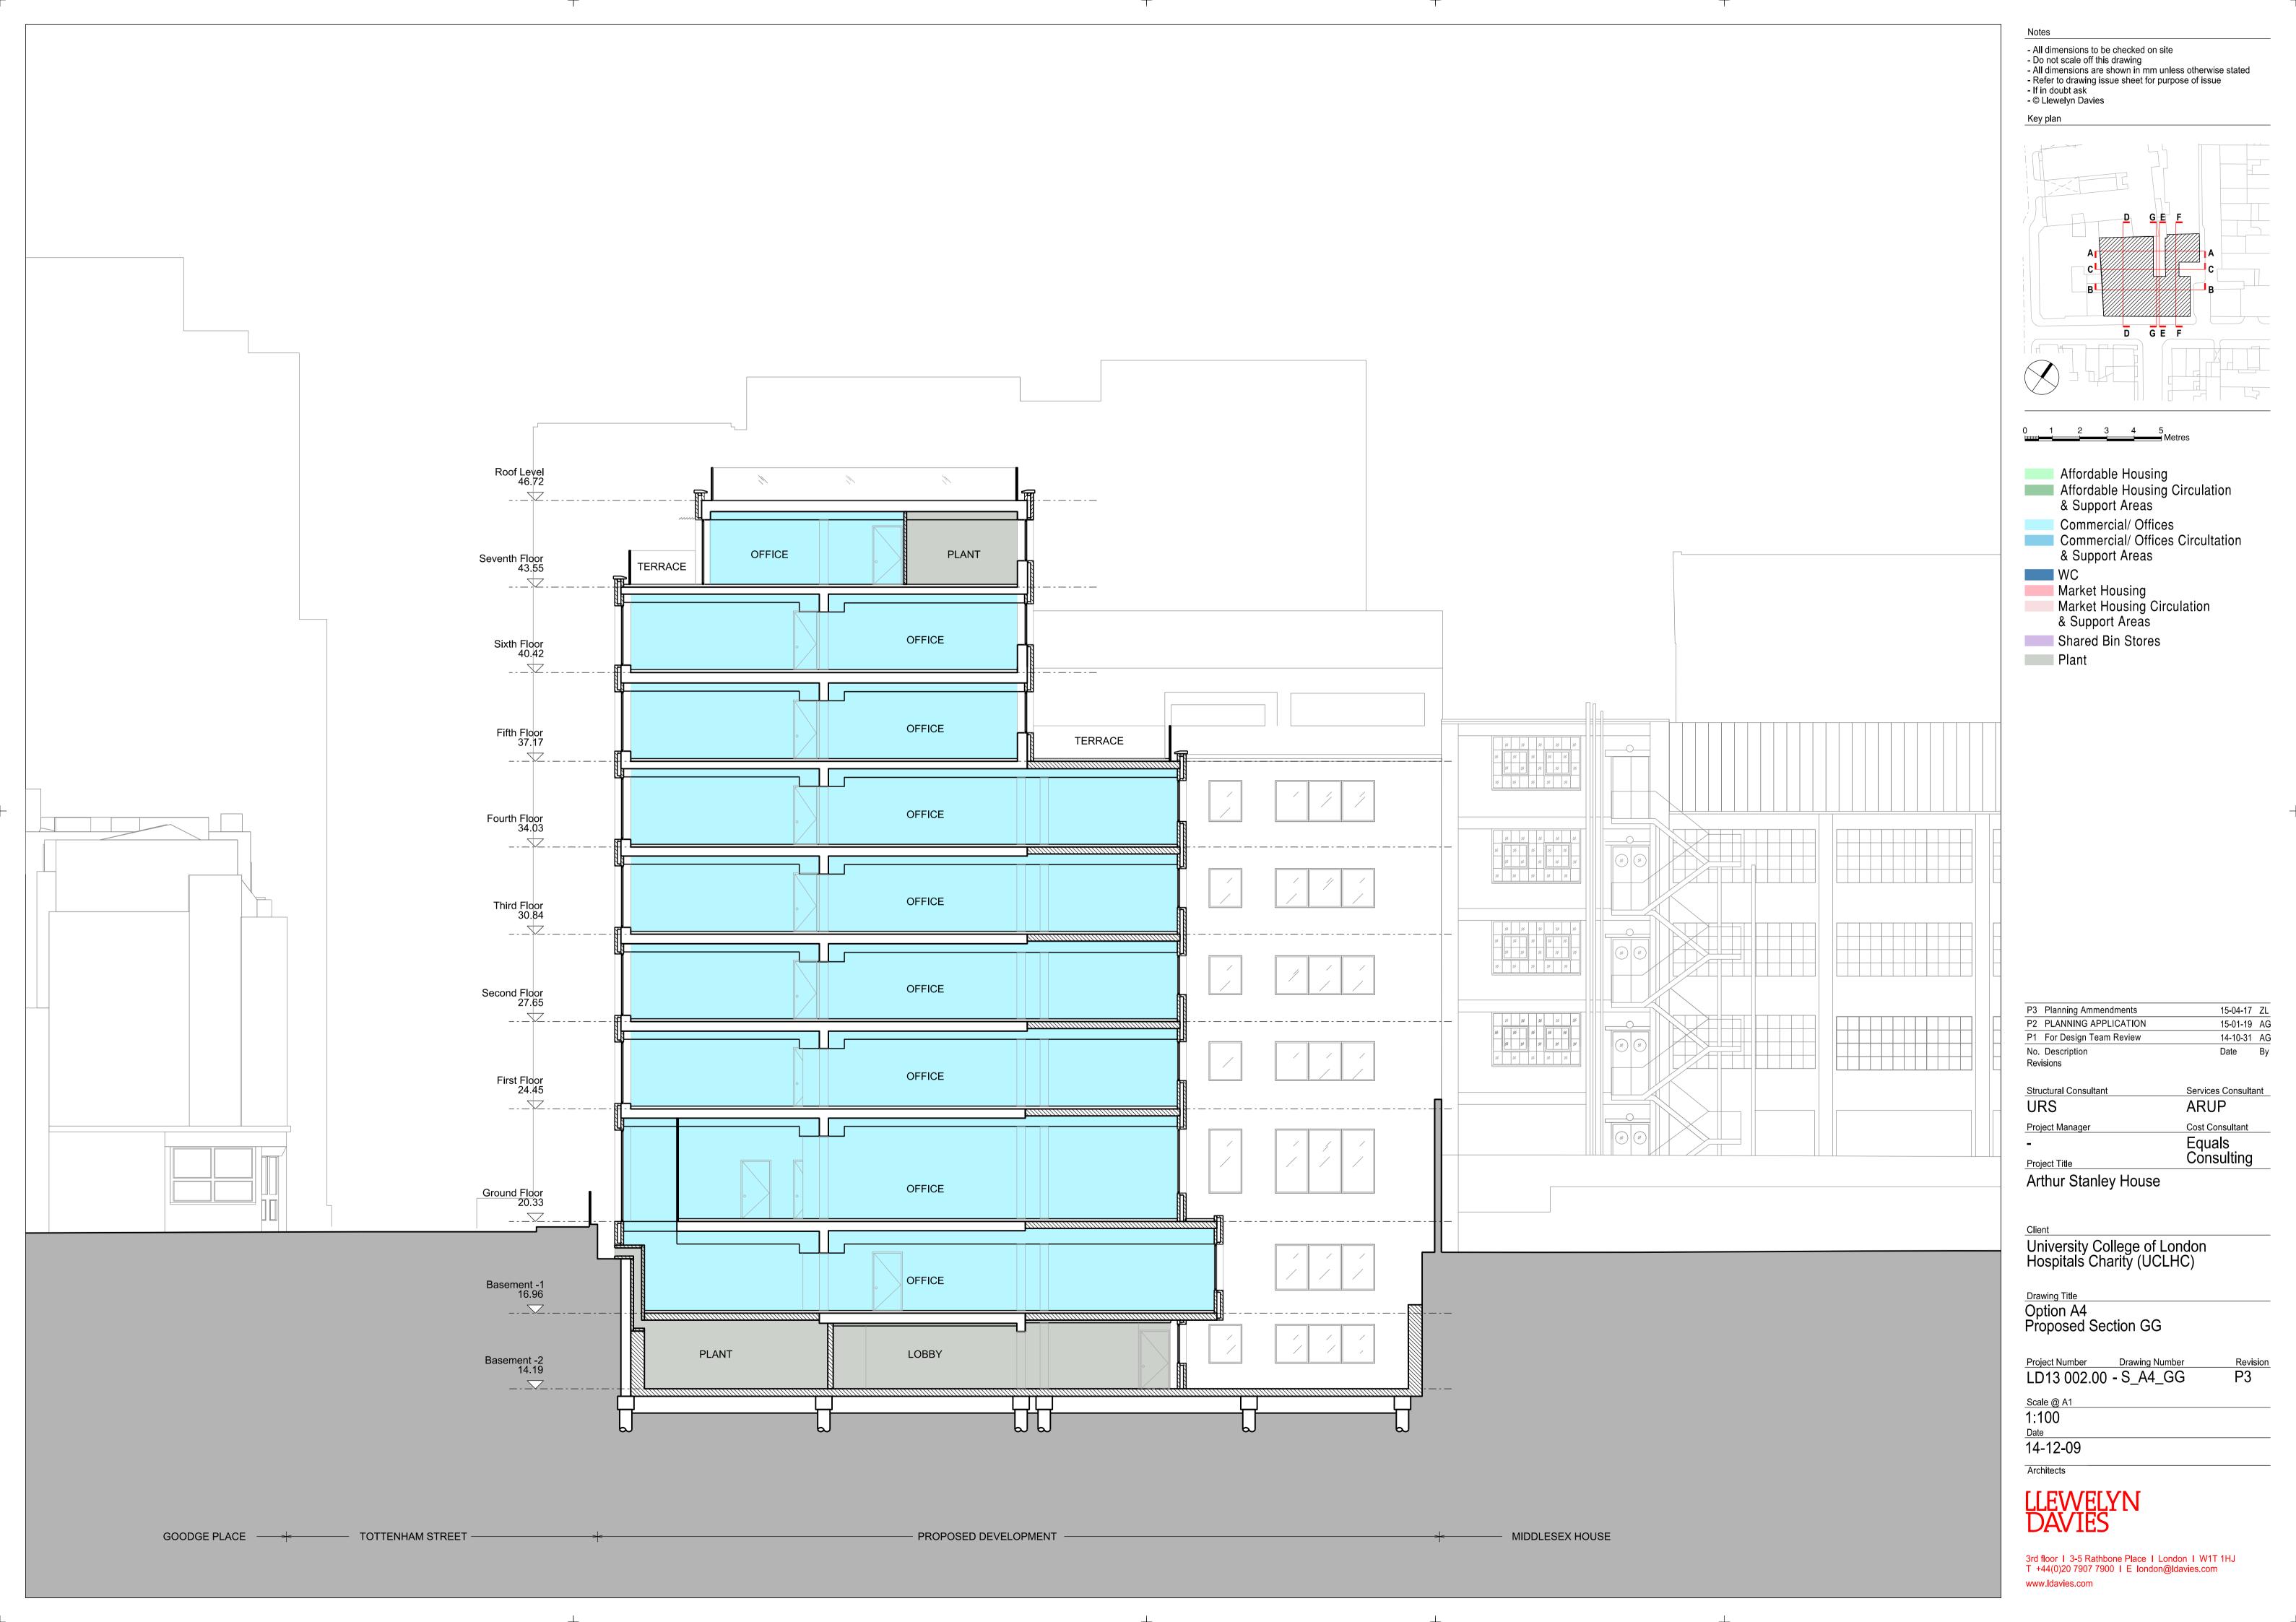

All dimensions to be checked on site
Do not scale off this drawing
All dimensions are shown in mm unless otherwise stated
Refer to drawing issue sheet for purpose of issue
If in doubt ask
© Llewelyn Davies

Key plan

Affordable Housing Affordable Housing Circulation & Support Areas

Commercial/ Offices Commercial/ Offices Circultation & Support Areas

Market Housing

Market Housing Circulation & Support Areas Shared Bin Stores

| P4 Planning Ammendments      | 15-04-17 | ZL |
|------------------------------|----------|----|
| P3 PLANNING APPLICATION      | 15-01-19 | AG |
| P2 FOR DESIGN TEAM REVIEW    | 14-11-28 | RB |
| P1 FOR DESIGN TEAM REVIEW    | 14-11-21 | RB |
| No. Description<br>Revisions | Date     | Ву |

Structural Consultant Services Consultant ARUP Project Manager Cost Consultant Equals Consulting

Arthur Stanley House

University College of London Hospitals Charity (UCLHC)

Drawing Title
Option A4
Proposed Section FF

Project Number Drawing Number
LD13 002.00 - S\_A4\_FF

14-11-21

3rd floor I 3-5 Rathbone Place I London I W1T 1HJ T +44(0)20 7907 7900 I E Iondon@Idavies.com

Revision P4