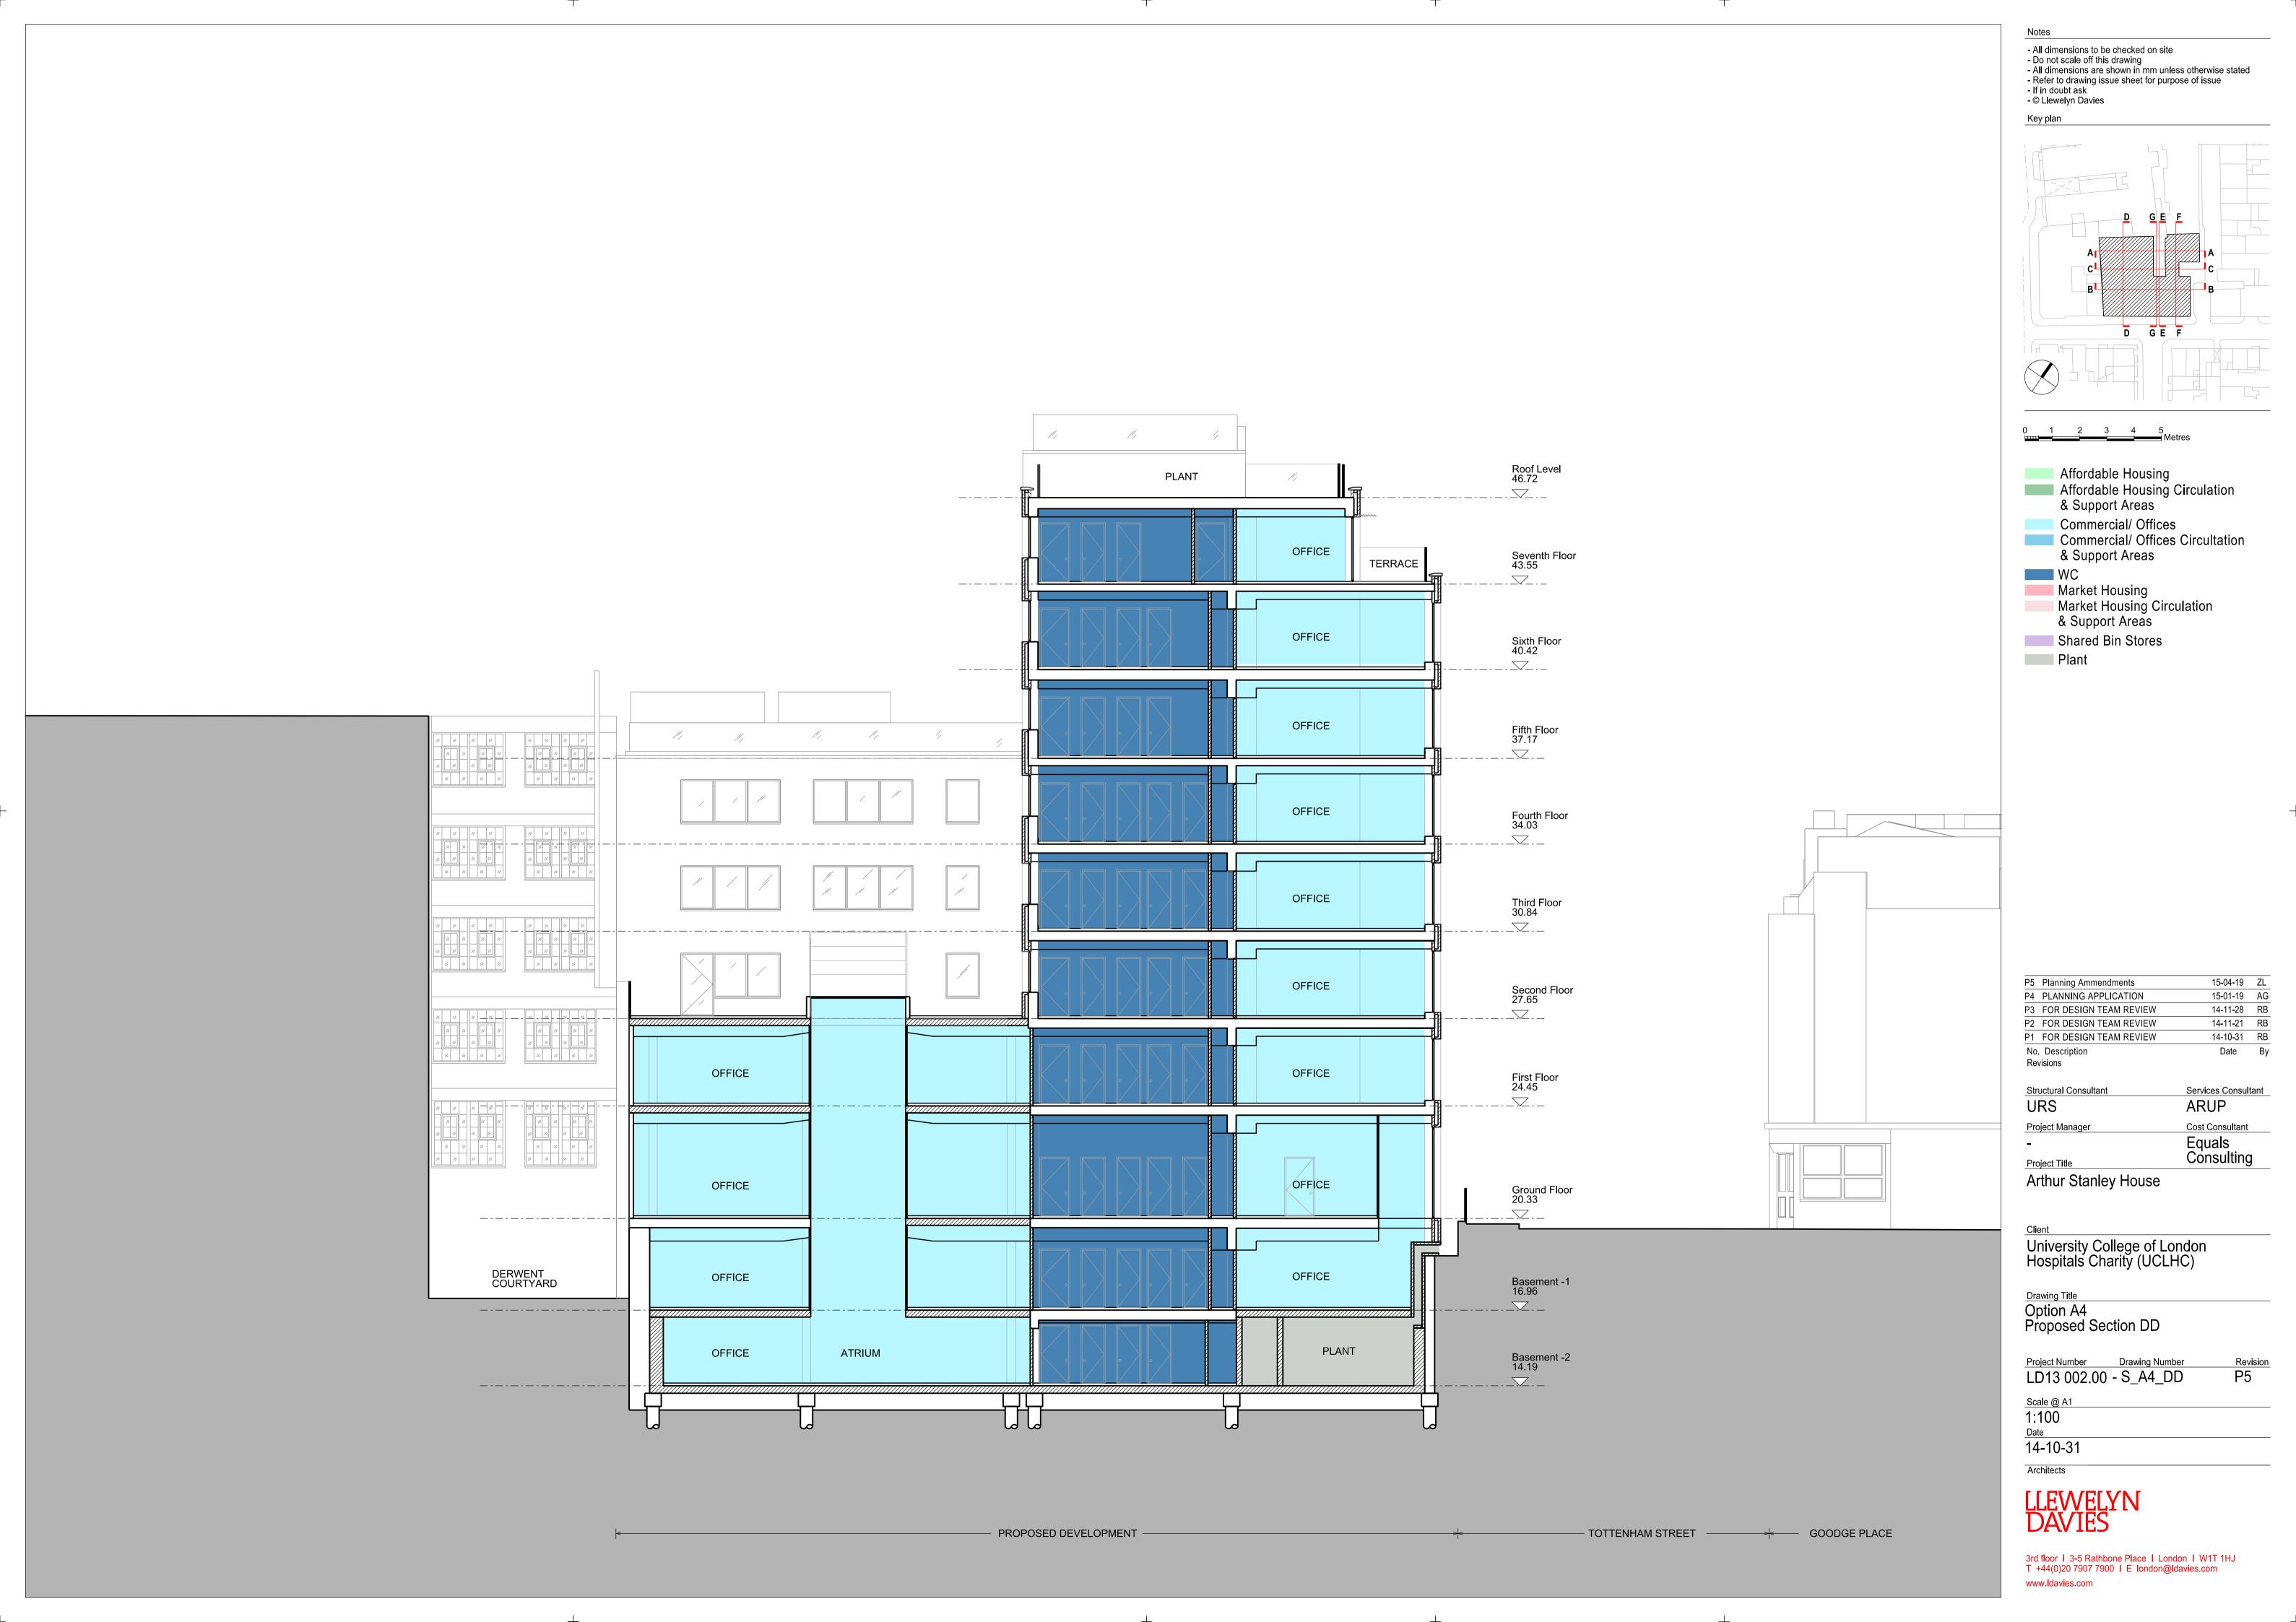

All dimensions to be checked on site
Do not scale off this drawing
All dimensions are shown in mm unless otherwise stated
Refer to drawing issue sheet for purpose of issue
If in doubt ask
© Llewelyn Davies

Key plan

Affordable Housing Affordable Housing Circulation & Support Areas

Commercial/ Offices Commercial/ Offices Circultation & Support Areas

Market Housing

Market Housing Circulation & Support Areas Shared Bin Stores

| P4 Planning Ammendments      | 15-04-17 | ZL |
|------------------------------|----------|----|
| P3 PLANNING APPLICATION      | 15-01-19 | AG |
| P2 FOR DESIGN TEAM REVIEW    | 14-11-28 | RB |
| P1 FOR DESIGN TEAM REVIEW    | 14-11-21 | RB |
| No. Description<br>Revisions | Date     | Ву |

Structural Consultant Services Consultant ARUP Project Manager Cost Consultant Equals Consulting

Arthur Stanley House

University College of London Hospitals Charity (UCLHC)

Drawing Title
Option A4
Proposed Section FF

Project Number Drawing Number
LD13 002.00 - S\_A4\_FF

14-11-21

3rd floor I 3-5 Rathbone Place I London I W1T 1HJ T +44(0)20 7907 7900 I E Iondon@Idavies.com

Revision P4