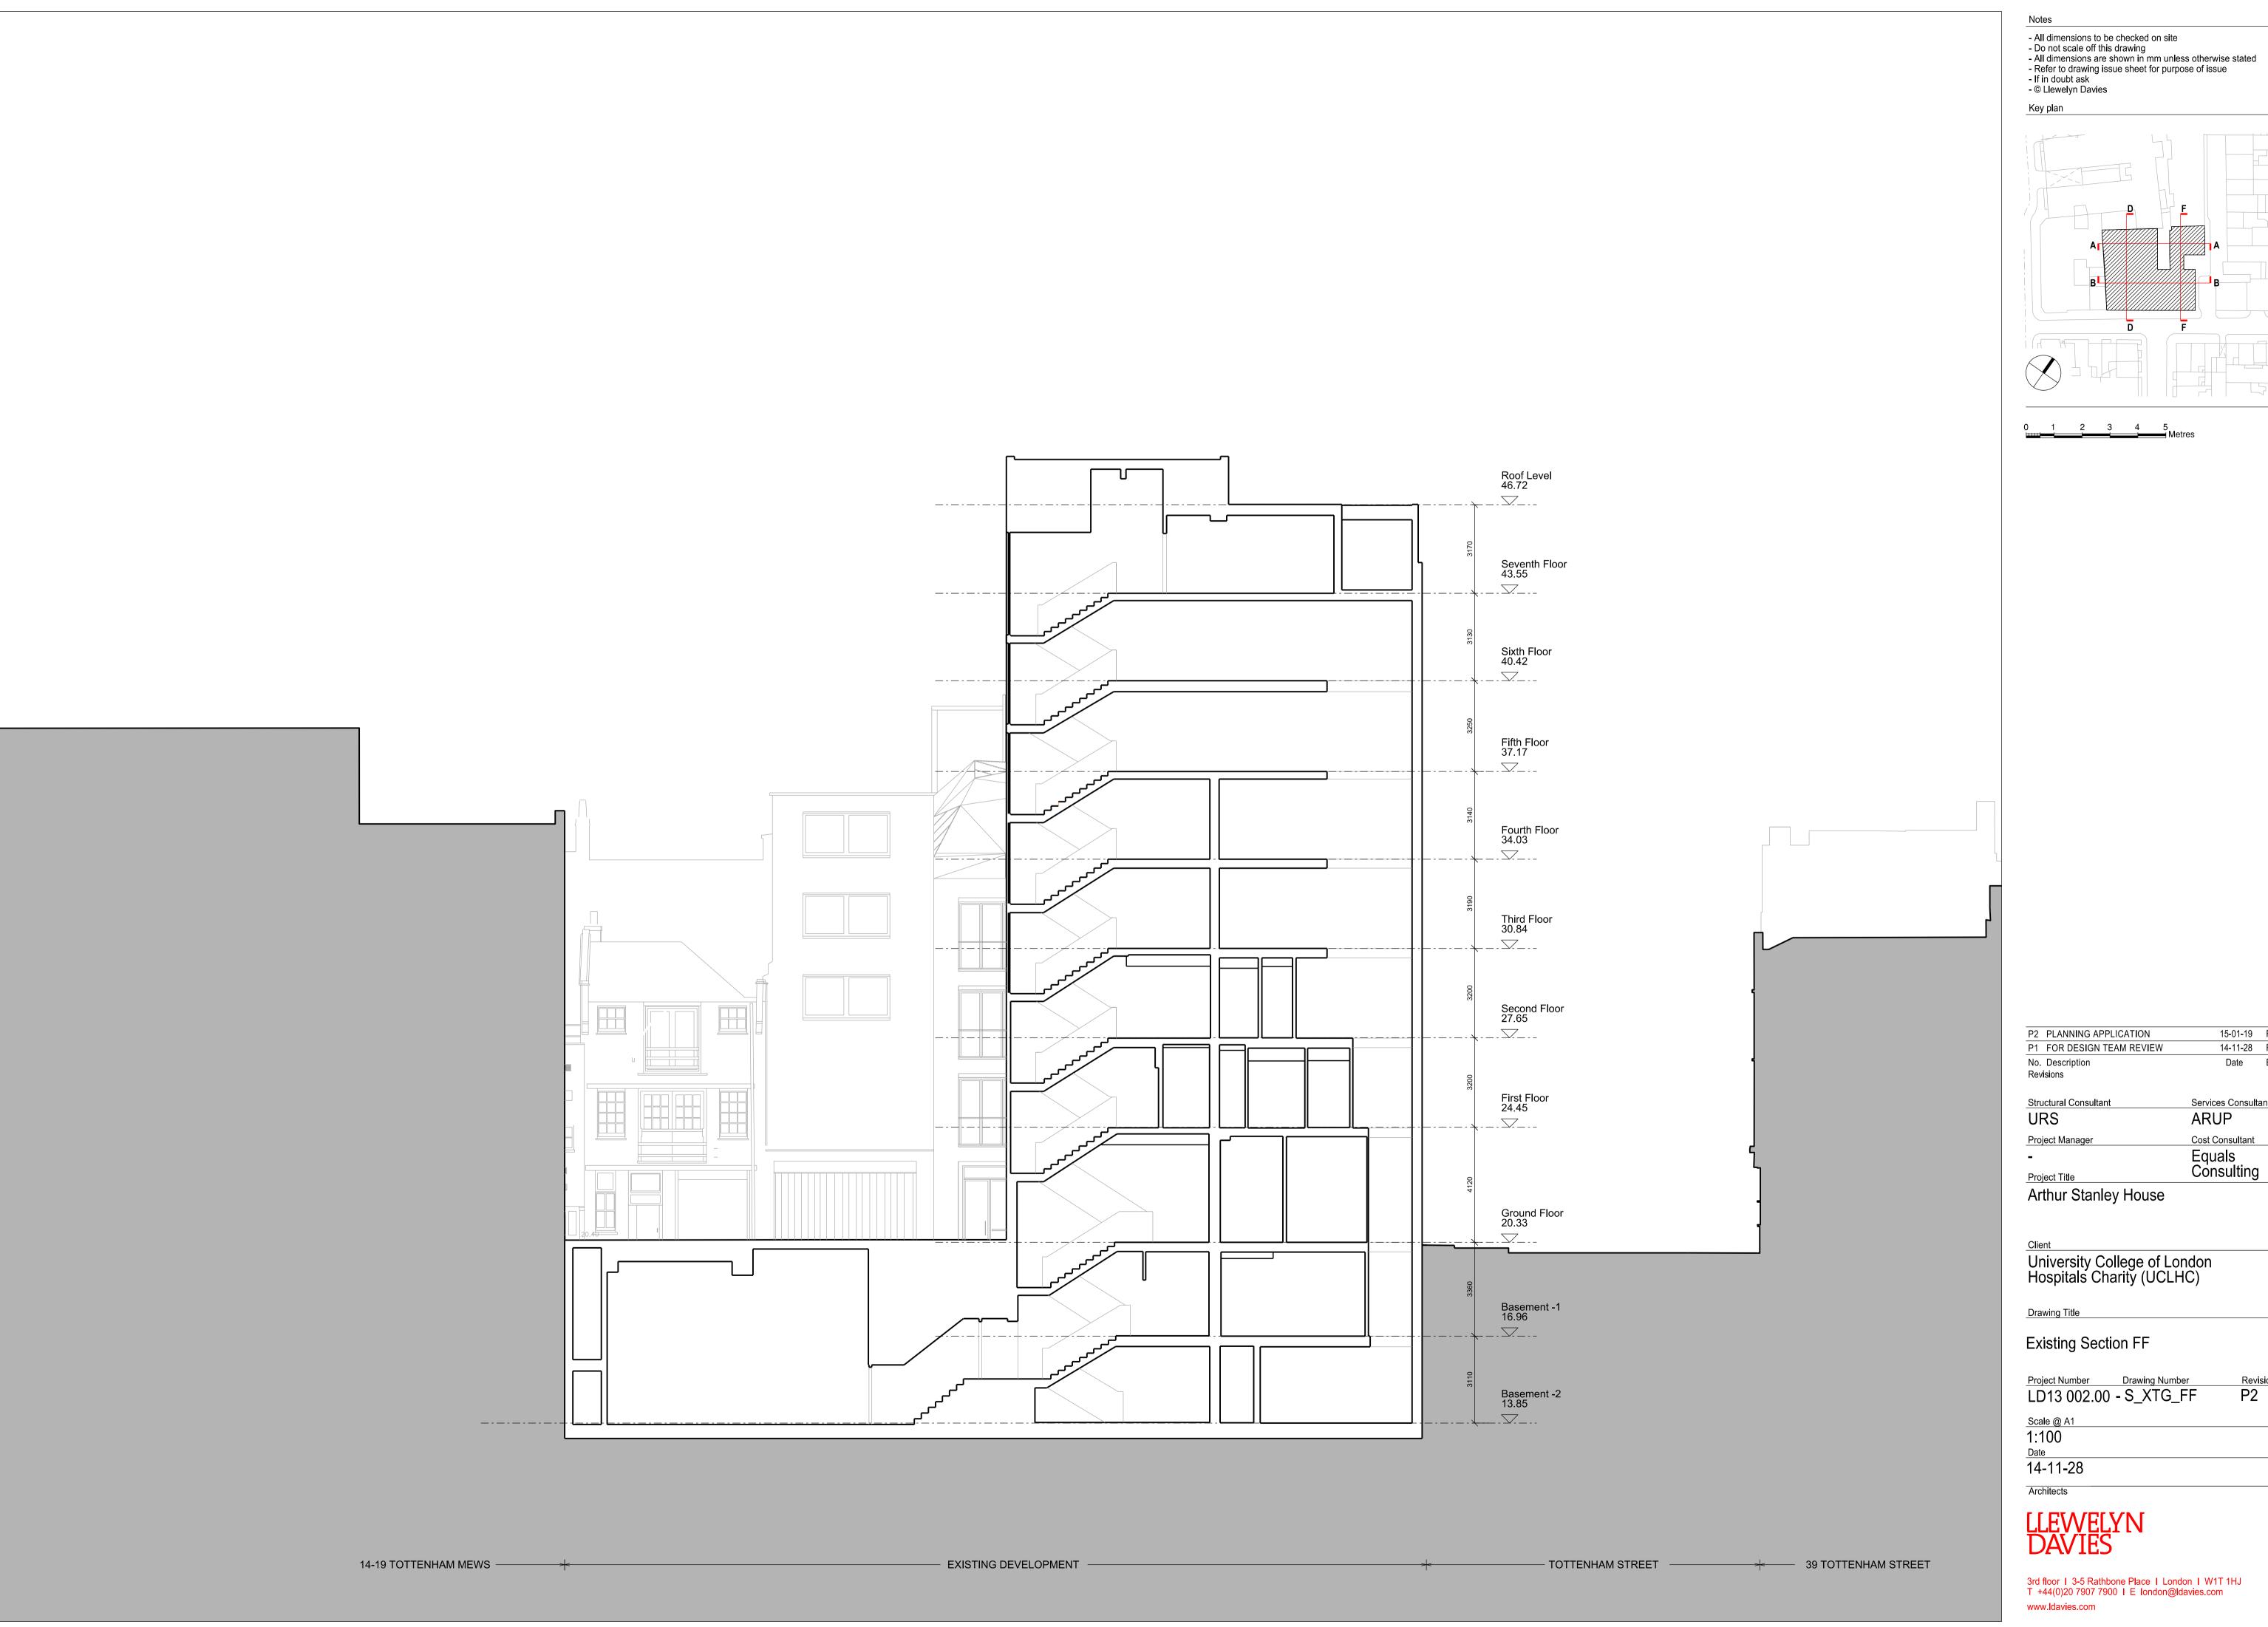

Arthur Stanley House

University College of London Hospitals Charity (UCLHC)

Existing Section FF

| Project Number | Drawing Number | Revision |
|----------------|----------------|----------|
| LD13 002.00    | ) - S_XTG_FF   | P2       |
| Scale @ A1     |                |          |
| 4.400          |                |          |