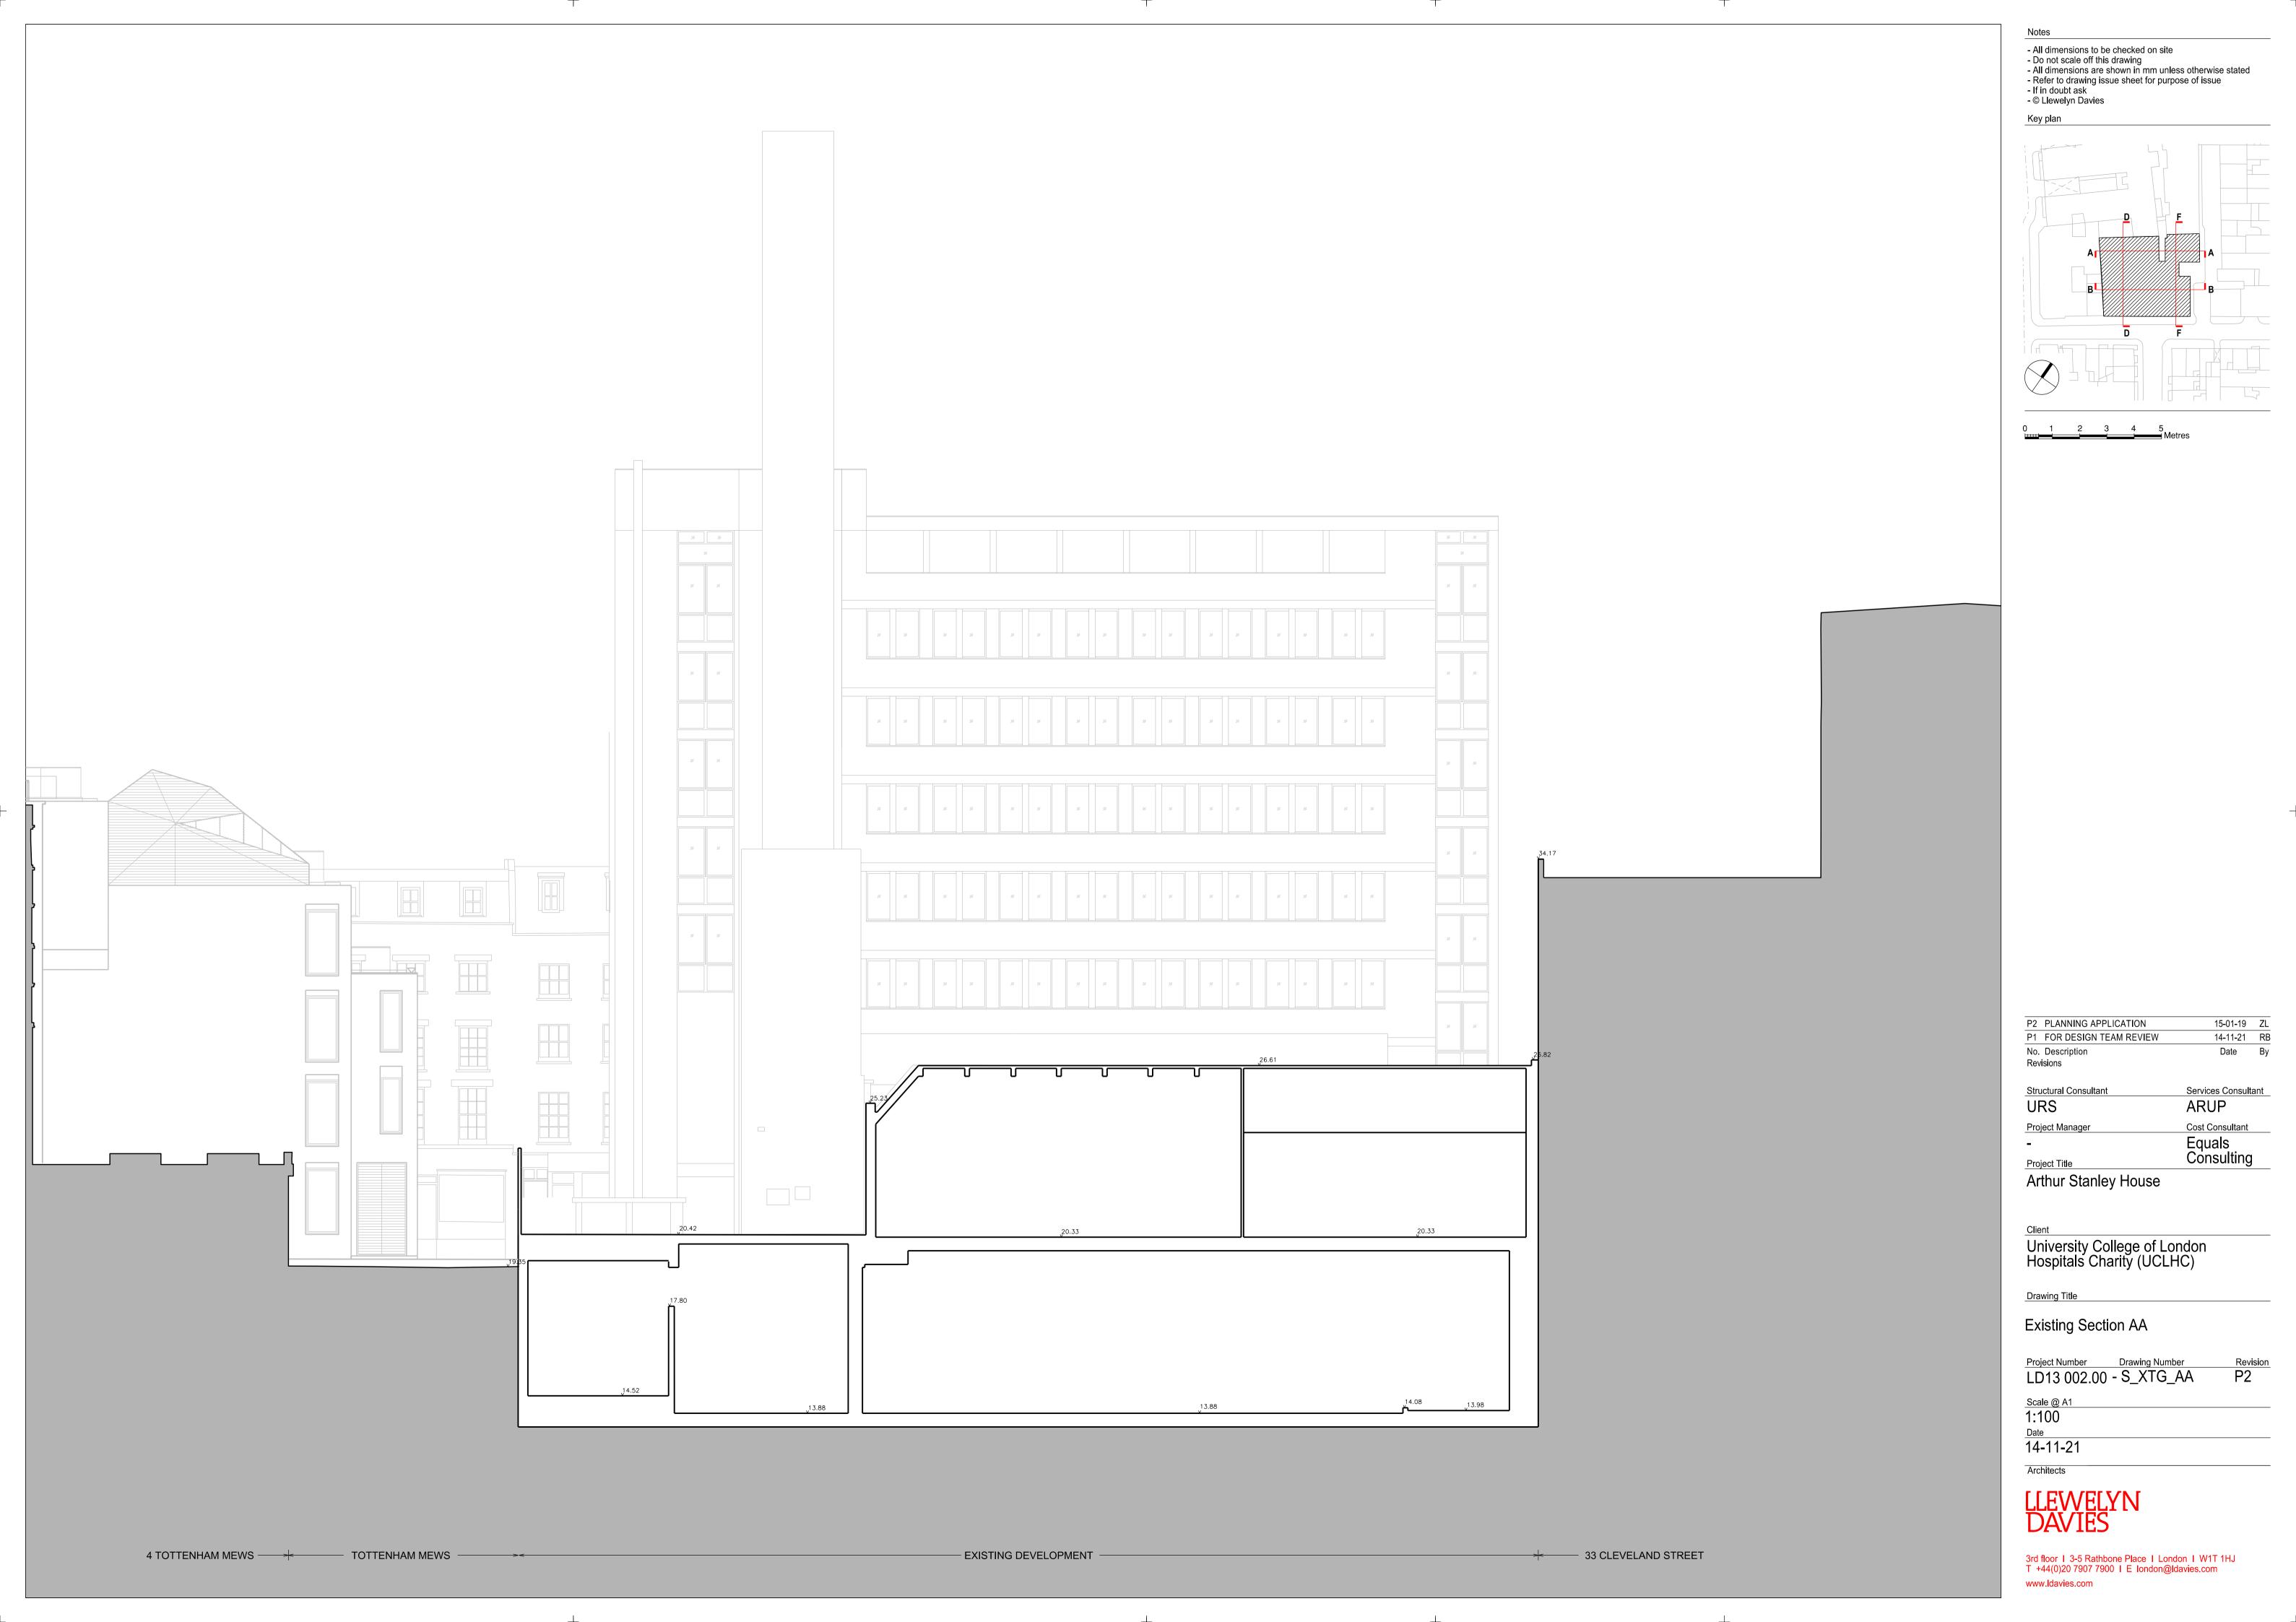

Arthur Stanley House

University College of London Hospitals Charity (UCLHC)

Existing Section FF

| Project Number | Drawing Number | Revision |
|----------------|----------------|----------|
| LD13 002.00    | ) - S_XTG_FF   | P2       |
| Scale @ A1     |                |          |
| 4.400          |                |          |