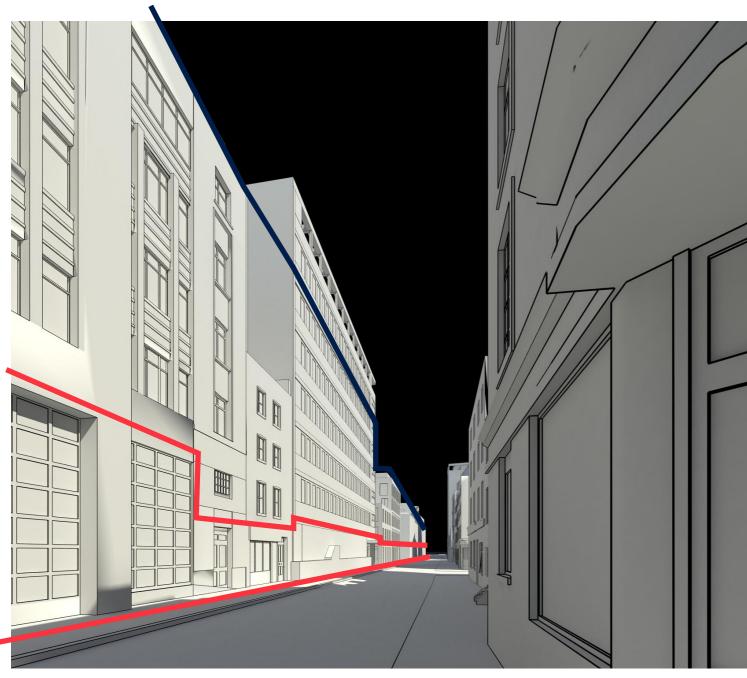

## 4.0 Design concept & evolution

Bottom element /
Tottenham street
Ground floor strret level interaction zone

Middle element
Tottenham Street
Brick strips

Top element / Tottenham Street
Recessed roof