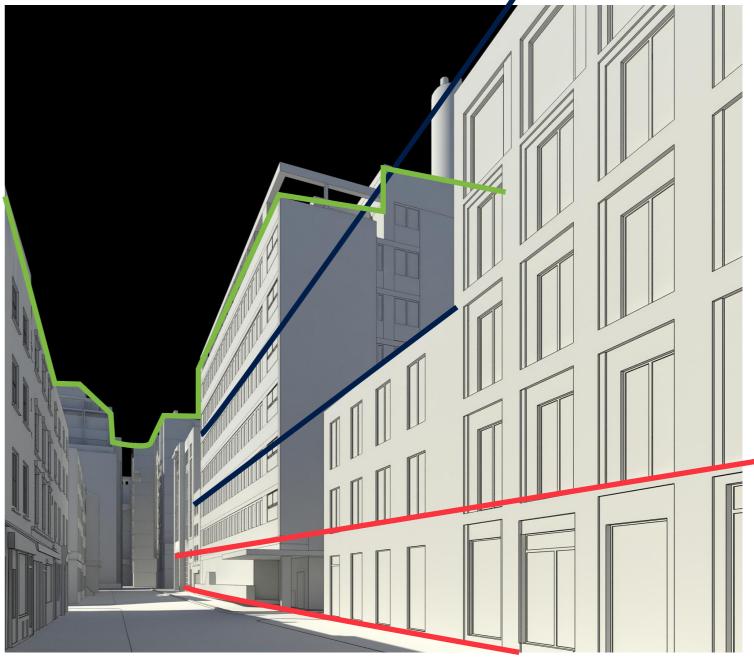

Middle element

Brick strips

Goodge place / Tottenham Street

Top element / Tottenham Street

Goodge place Recessed roof

Top element highest level - ASH

Top element -Lower level - ASH

Reduce impact of roof, Terrace and set back

Reduce impact of roof, Terrace and set back