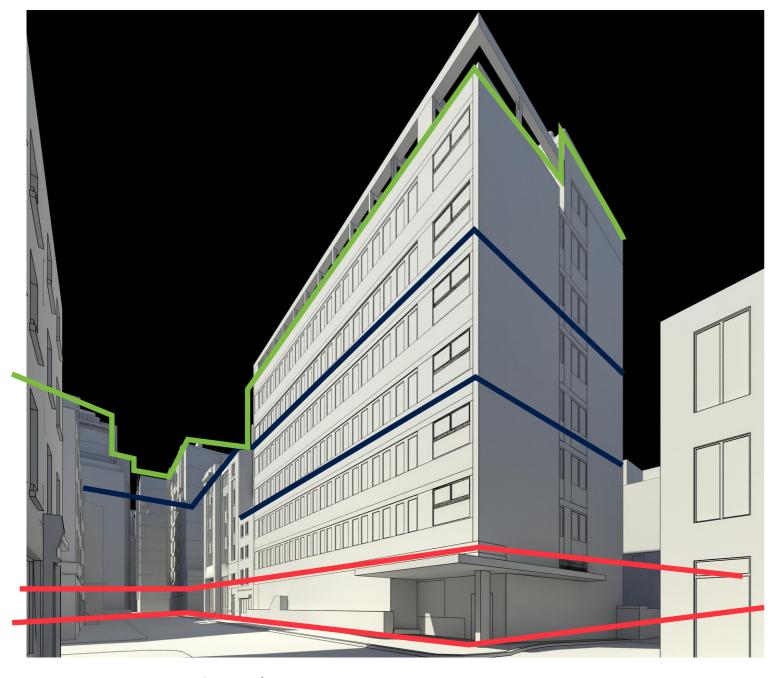

Middle element

Brick strips

Goodge place / Tottenham Street

Top element / Tottenham Street

Goodge place Recessed roof

Top element highest level - ASH

Top element -Lower level - ASH

Reduce impact of roof, Terrace and set back

Reduce impact of roof, Terrace and set back