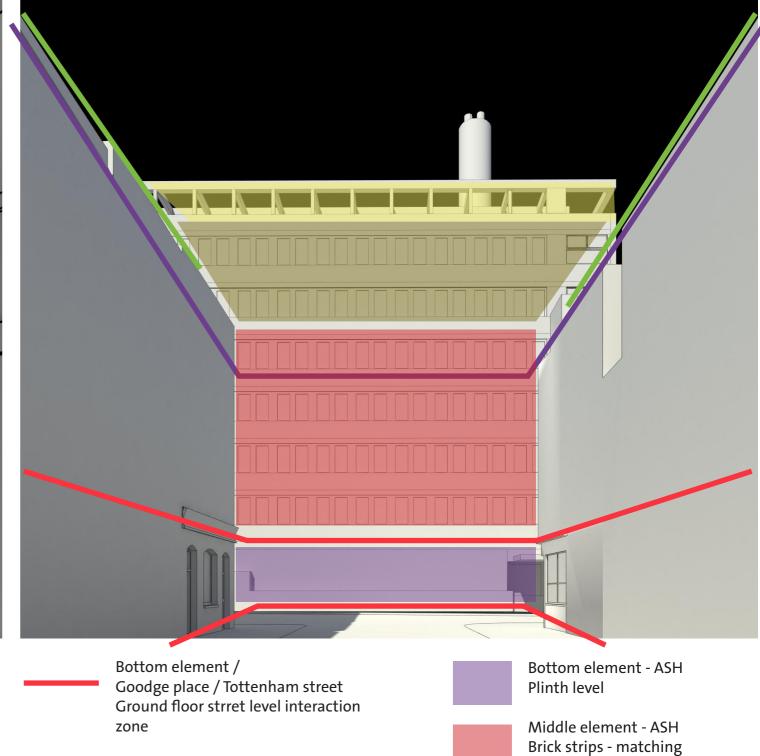

## 4.0 Design concept & evolution

Bottom element /
Tottenham street
Ground floor strret level interaction zone

Middle element
Tottenham Street
Brick strips

Top element / Tottenham Street
Recessed roof