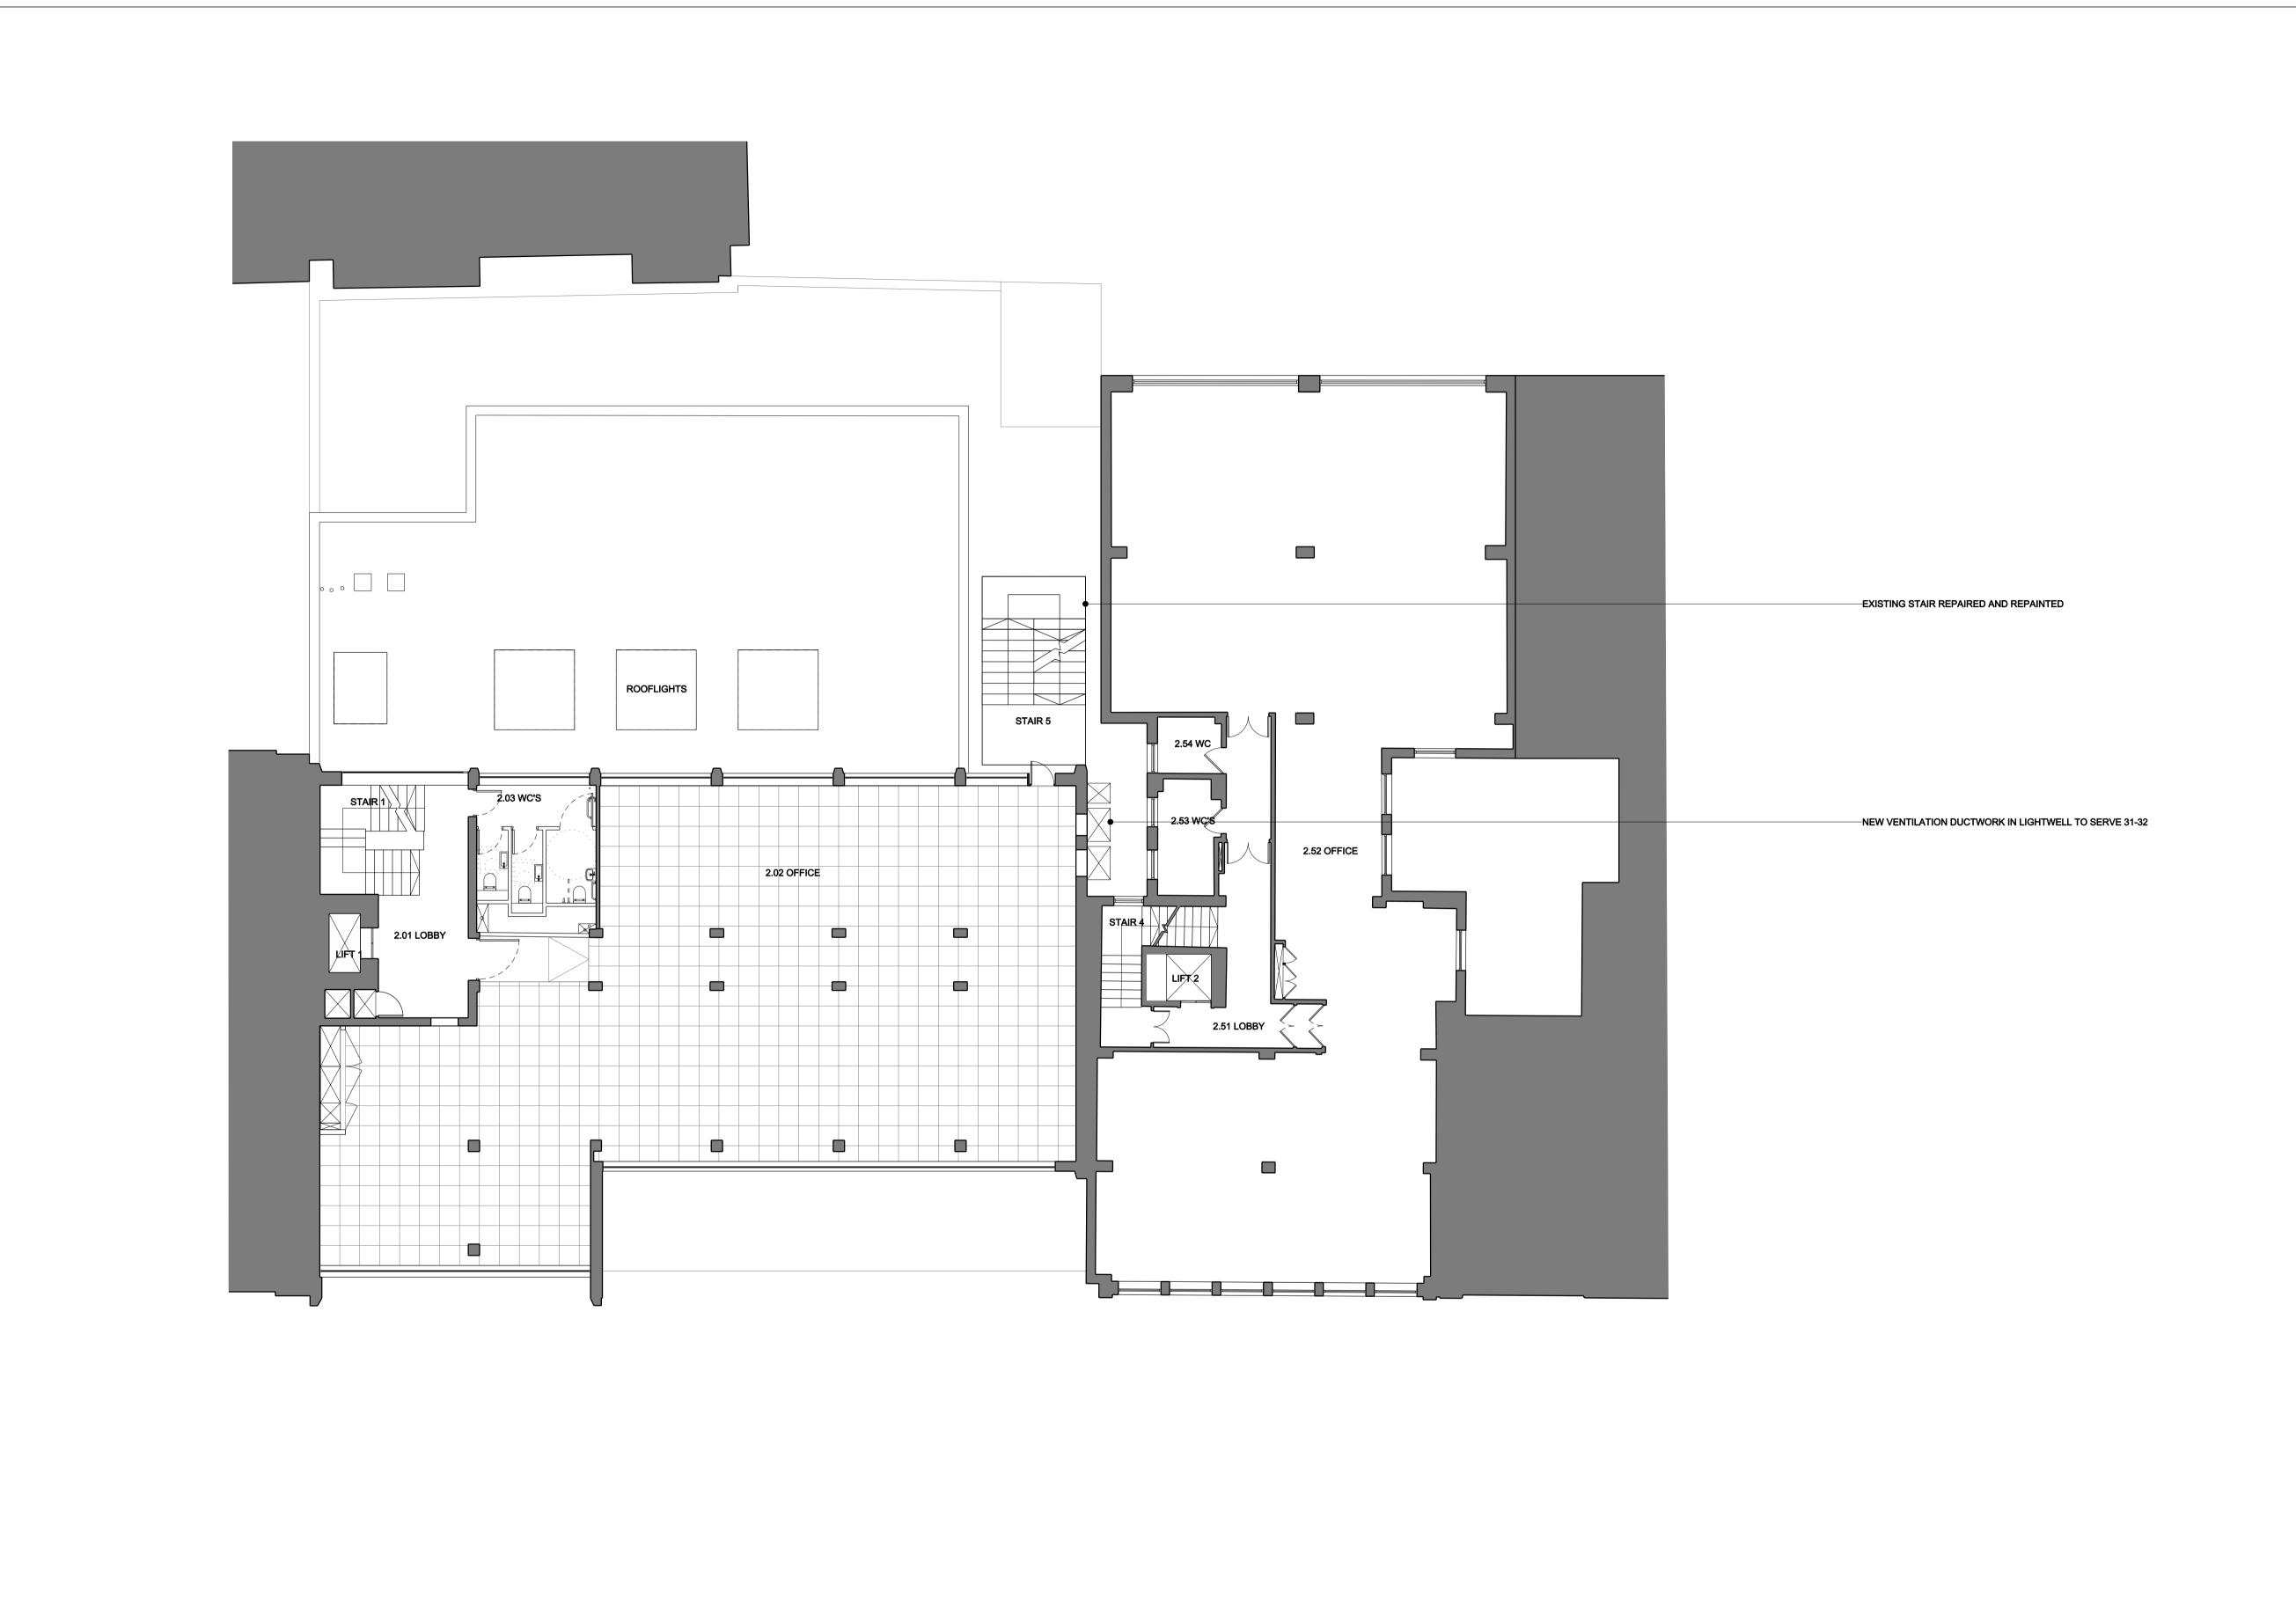

| Thi<br>99<br>Lor |
|------------------|
|                  |

| BenAdam                                              | nsArchitects                                                                 | DRAWING NAME: | PROPOSED SECOND FLOOR PLAN |
|------------------------------------------------------|------------------------------------------------------------------------------|---------------|----------------------------|
| Third floor<br>99 Southwark Street<br>London SE1 OJF | T 020 7633 0000<br>benadamsarchitects.co.uk<br>info@benadamsarchitects.co.uk | PROJECT NAME: | ALFRED PLACE               |
| JOB NO:                                              | 15-020                                                                       |               |                            |
| SCALE:                                               | 1:200 @ A3 1:100 @ A1                                                        | DRAWING NO:   | P202/A                     |
|                                                      |                                                                              |               |                            |

PLANNING

NOTES:
1. ALL DIMENSIONS IN MM 2. THIS DRAWING IS TO BE READ IN CONJUNCTION WITH ALL RELEVANT CONTRACT DOCUMENTS 3. THIS DRAWING IS TO BE READ IN CONJUNCTION WITH ALL ENGINEER'S DRAWINGS 4. DO NOT SCALE FROM THIS DRAWING

| 5. REPORT ANY ERRORS, CONTRADICTIONS, AND OMISSIONS TO THE ARCHITECT AS SOON AS POSSIE |
|----------------------------------------------------------------------------------------|
| KEY:                                                                                   |
|                                                                                        |

| FILL INDICATES EXISTING ELEMENT TO REMAIN |
|-------------------------------------------|

| 4 | Den                                   |
|---|---------------------------------------|
|   | Third floor<br>99 Southv<br>London SE |
|   | JOB NO                                |