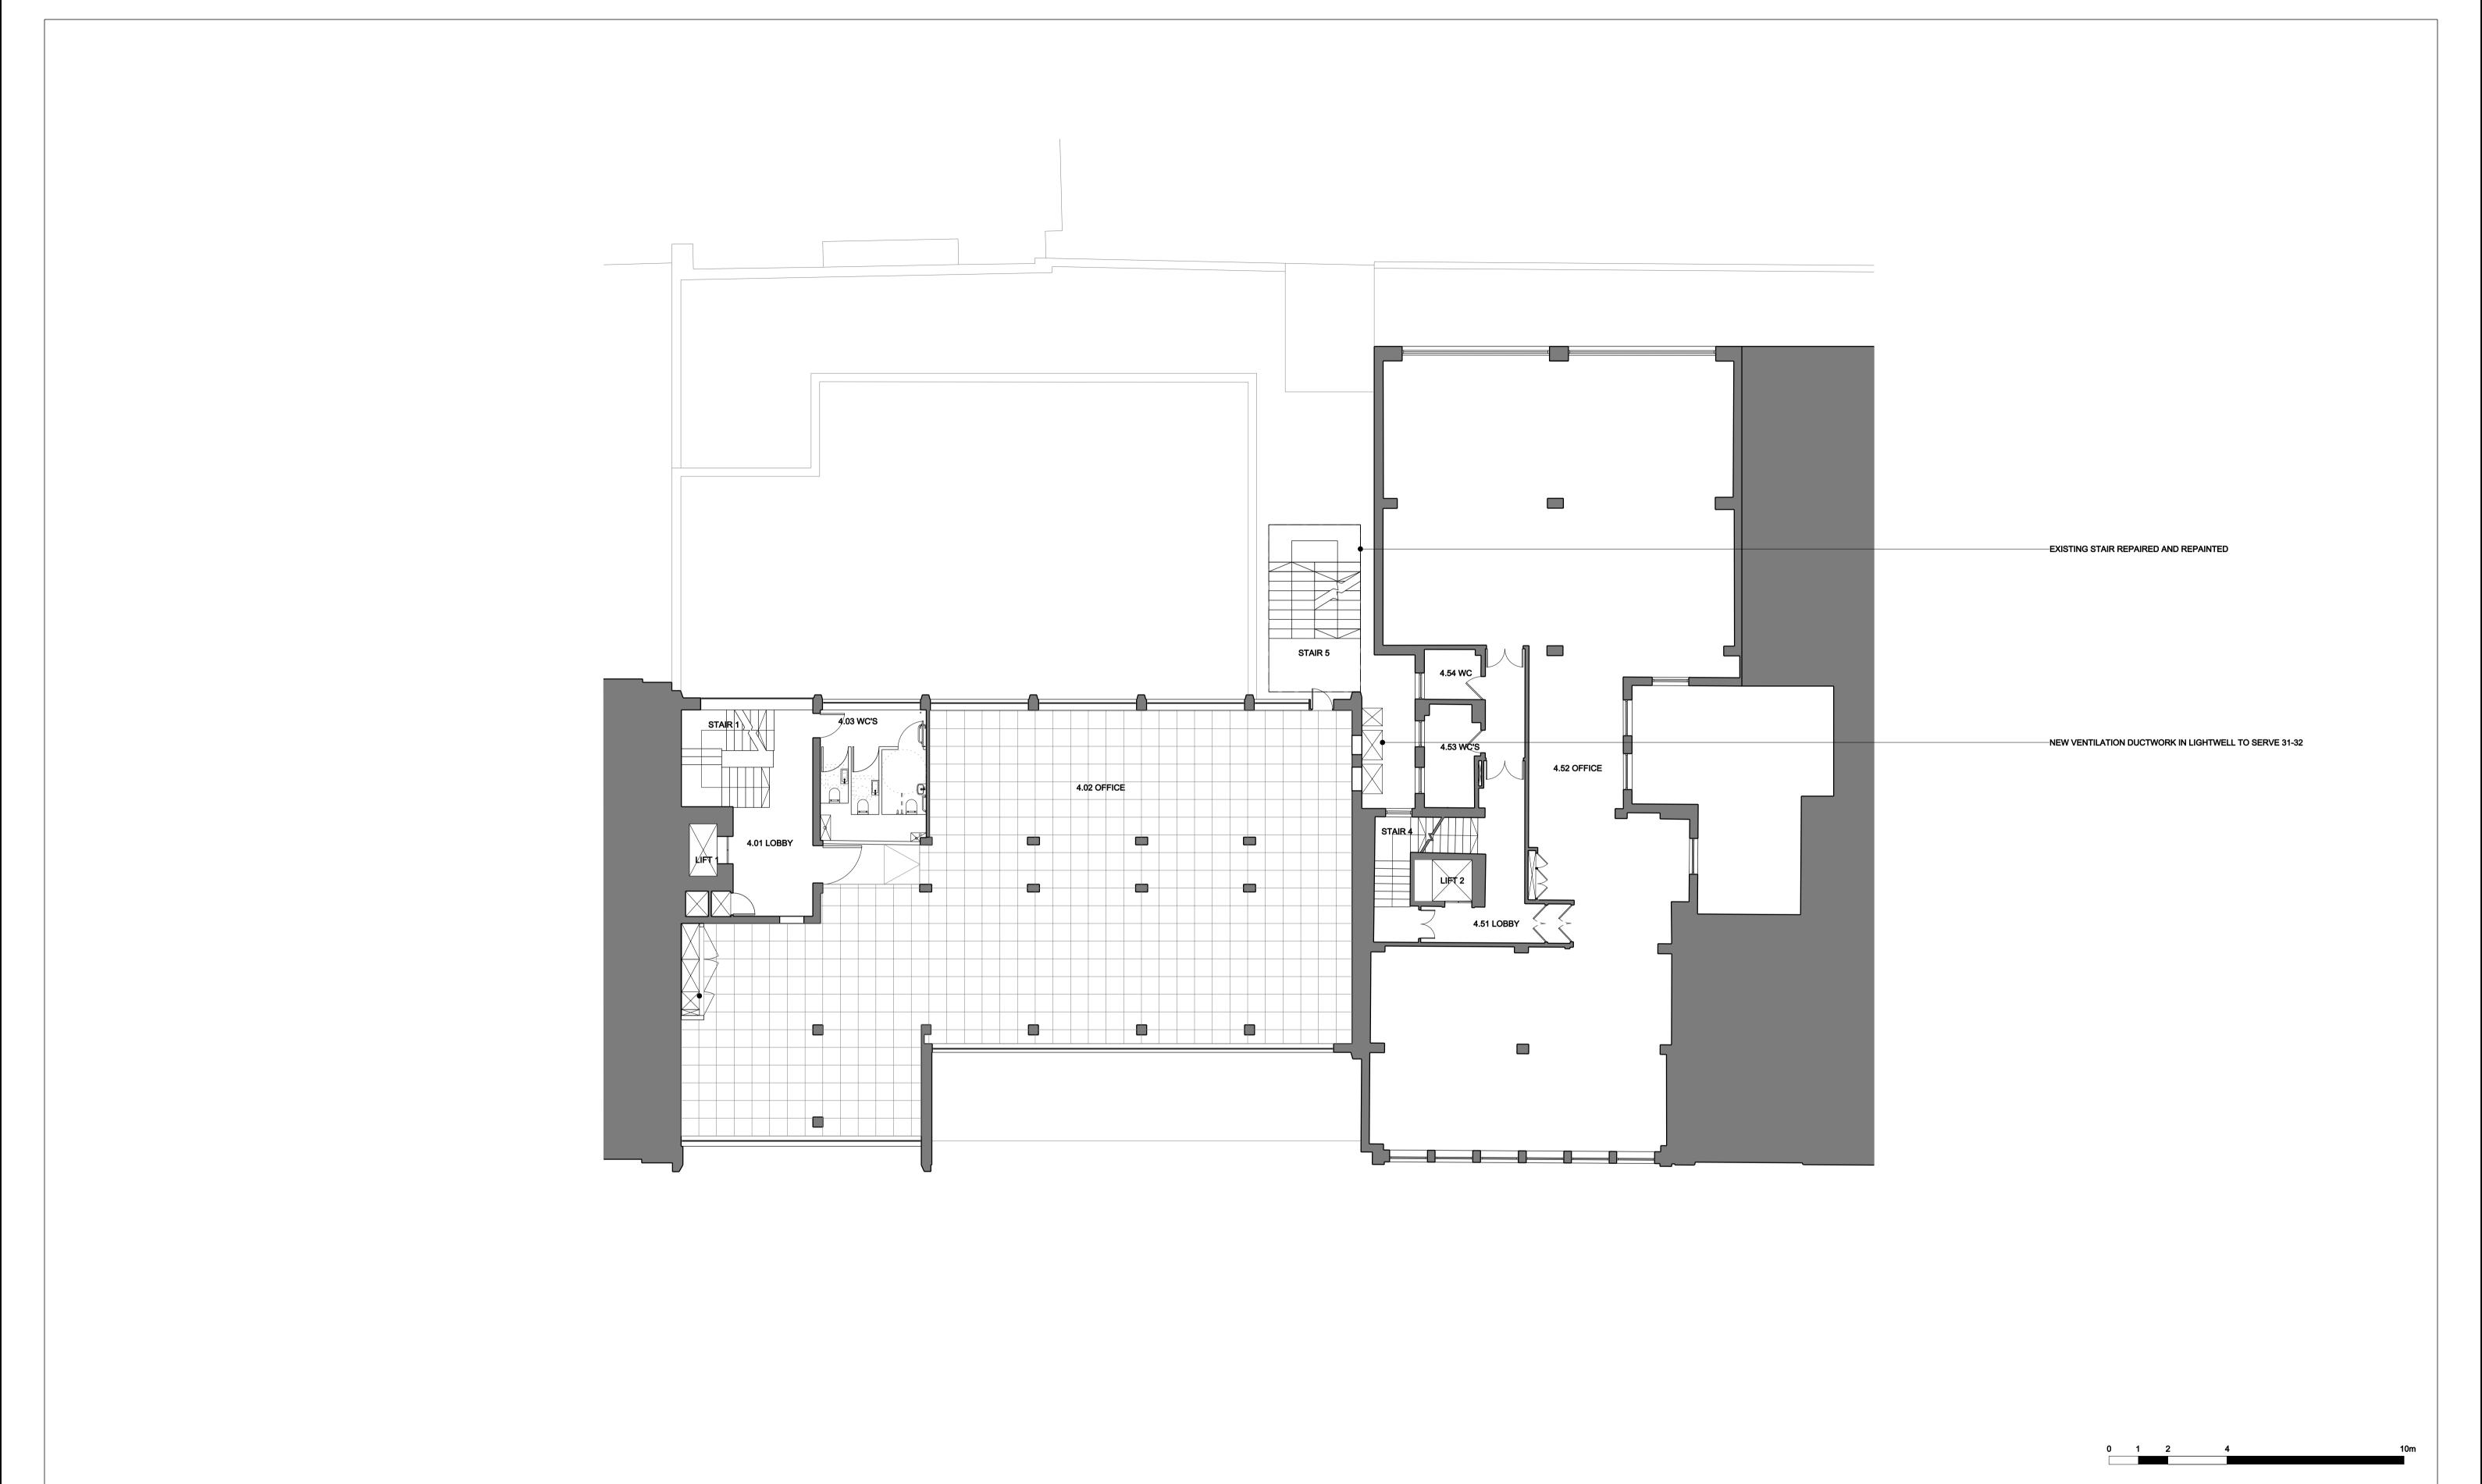

| BenAdam                                              | nsArchitects                                                                 | DRAWING NAME: | PROPOSED FOURTH FLOOR PLAN |
|------------------------------------------------------|------------------------------------------------------------------------------|---------------|----------------------------|
| Third floor<br>99 Southwark Street<br>London SE1 OJF | T 020 7633 0000<br>benadamsarchitects.co.uk<br>info@benadamsarchitects.co.uk | PROJECT NAME: | ALFRED PLACE               |
| JOB NO:                                              | 15-020                                                                       |               |                            |
| SCALE:                                               | 1:200 @ A3 1:100 @ A1                                                        | DRAWING NO:   | P204/A                     |