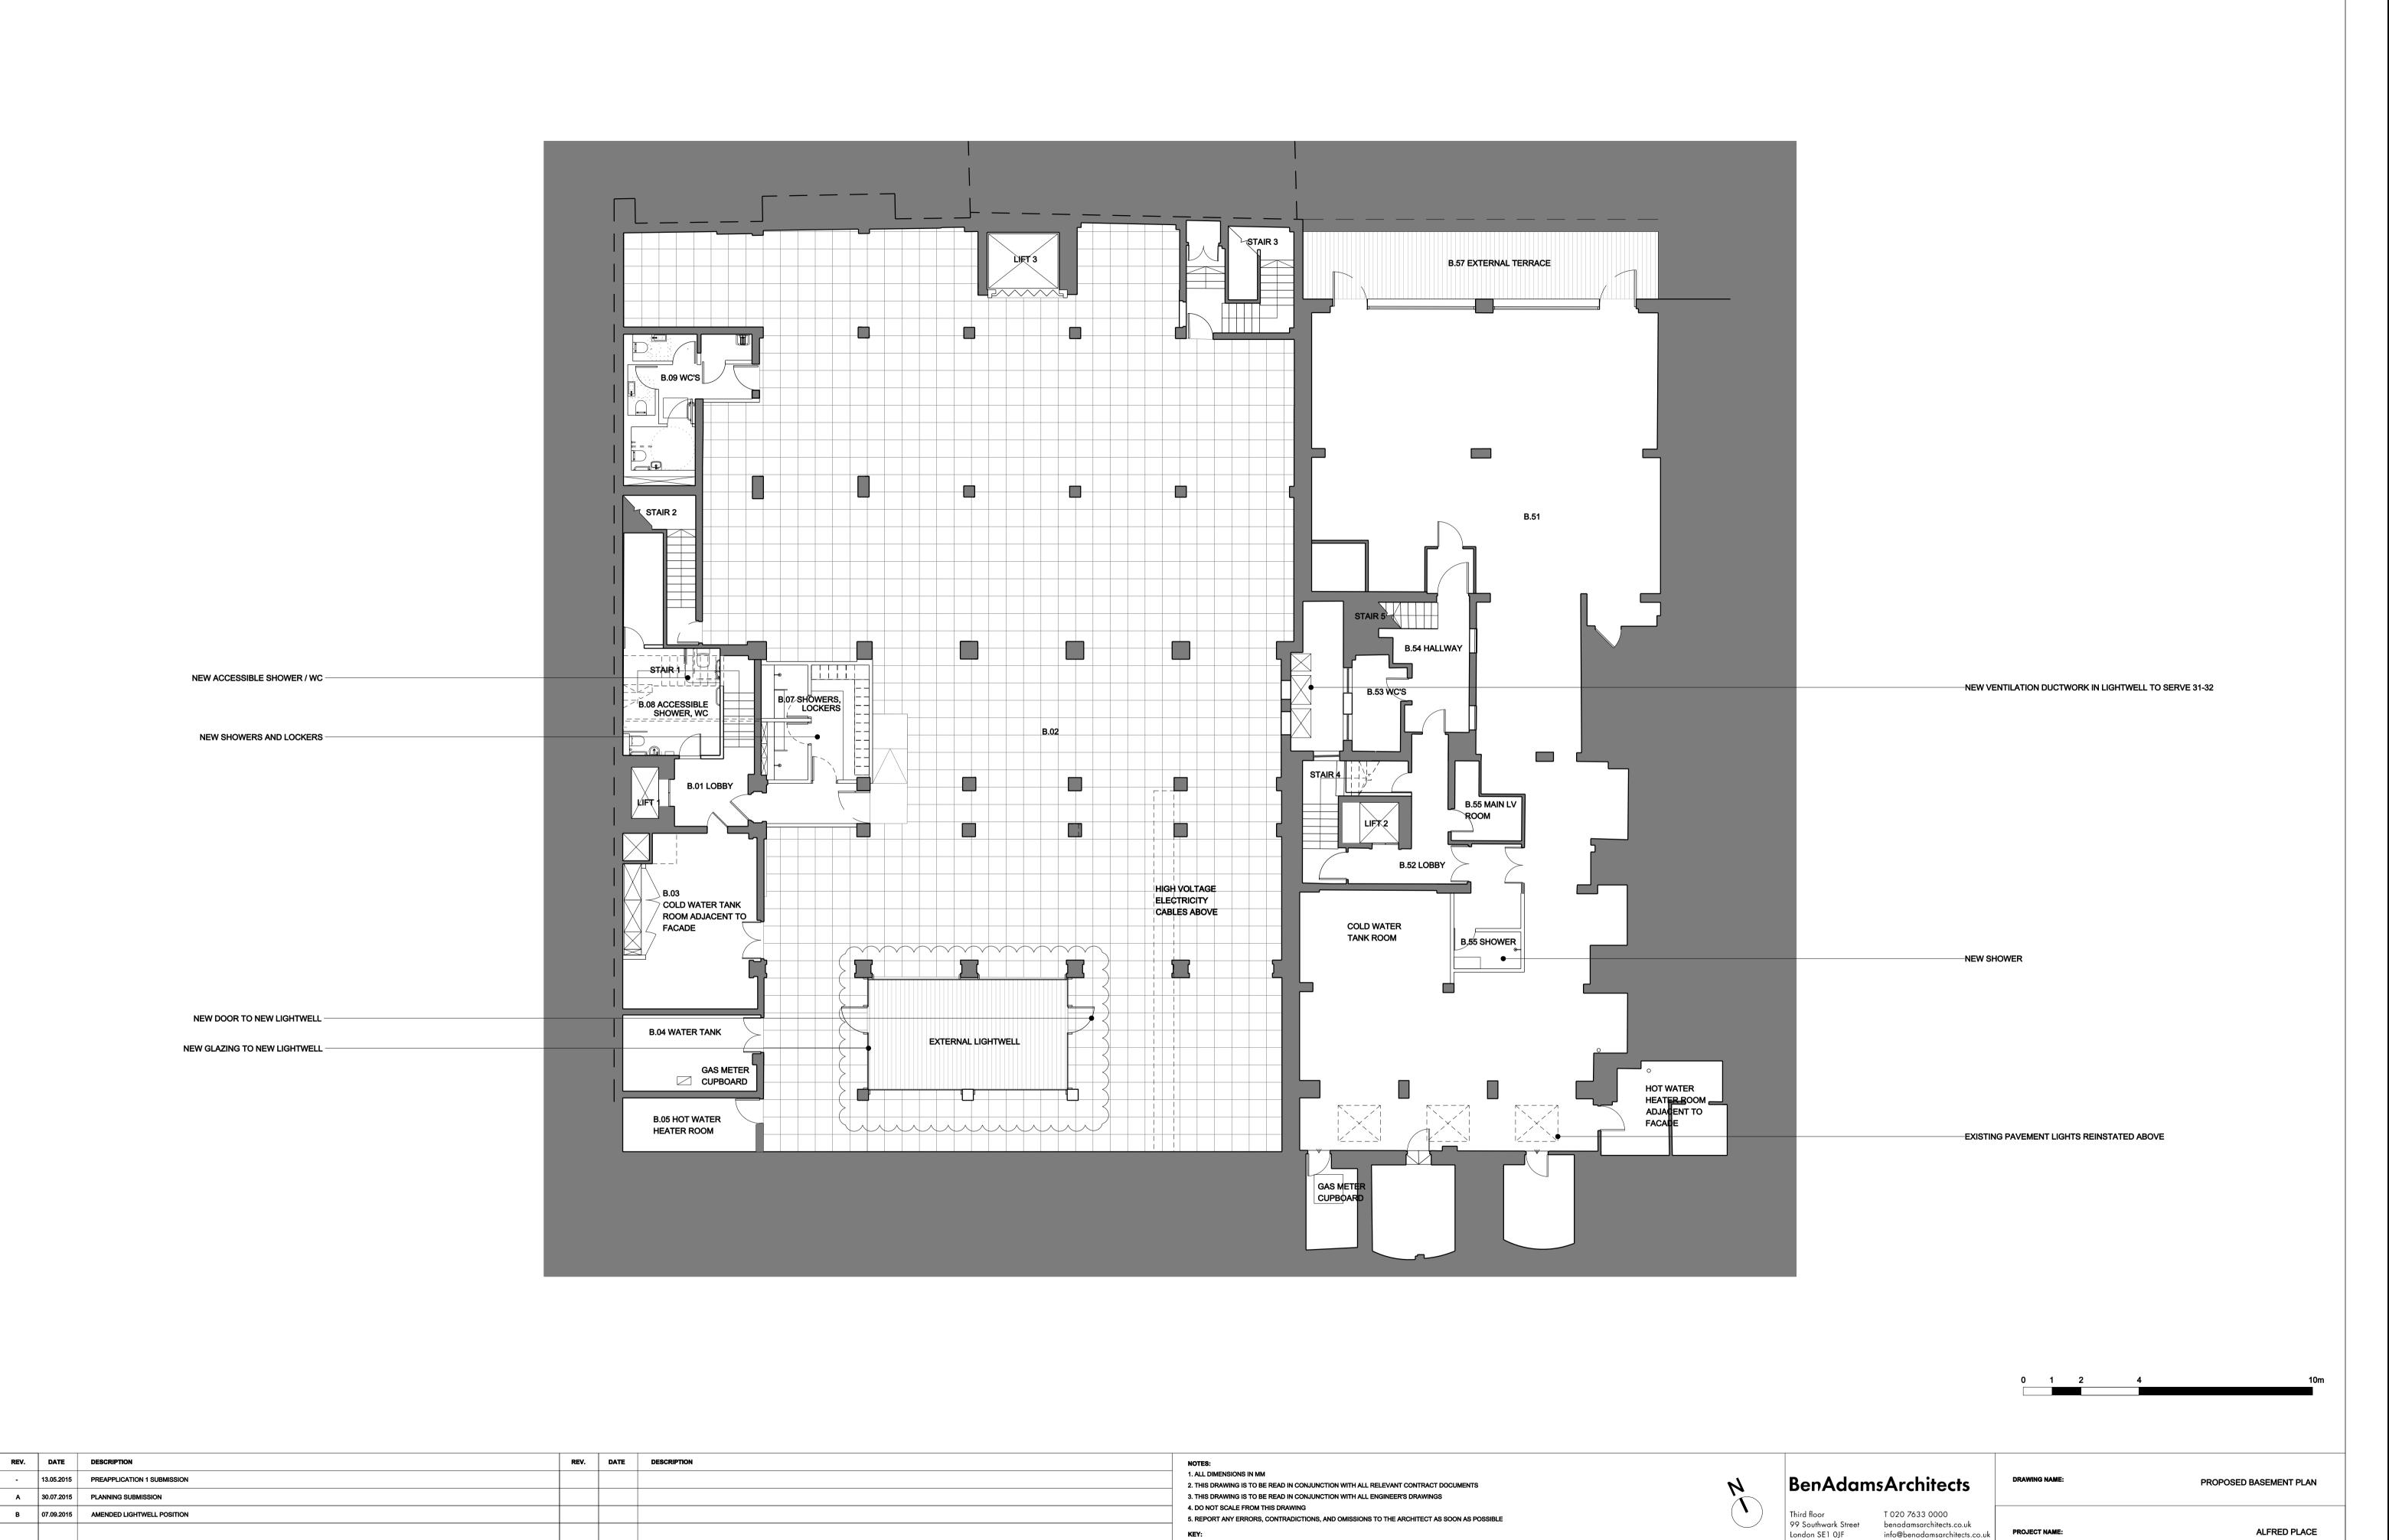

FILL INDICATES EXISTING ELEMENT TO REMAIN

JOB NO:

1:200 @ A3 1:100 @ A1

PLANNING

P199/B

| REV. | DATE       | DESCRIPTION                 | REV. | DATE | DESCRIPTION | NOTE           |
|------|------------|-----------------------------|------|------|-------------|----------------|
| -    | 13.05.2015 | PREAPPLICATION 1 SUBMISSION |      |      |             | 1. AL<br>2. TH |
| A    | 30.07.2015 | PLANNING SUBMISSION         |      |      |             | 3. TH          |
| В    | 07.09.2015 | AMENDED LIGHTWELL POSITION  |      |      |             | 4. DC<br>5. RE |
|      |            |                             |      |      |             | KEY:           |
|      |            |                             |      |      |             |                |
|      |            |                             |      |      |             |                |
|      |            |                             |      |      |             |                |
|      |            |                             |      |      |             |                |

| 1. ALL DIMENSIONS IN MM                                                             |
|-------------------------------------------------------------------------------------|
| 2. THIS DRAWING IS TO BE READ IN CONJUNCTION WITH ALL RELEVANT CONTRACT DOCUMENTS   |
| 3. THIS DRAWING IS TO BE READ IN CONJUNCTION WITH ALL ENGINEER'S DRAWINGS           |
| 4. DO NOT SCALE FROM THIS DRAWING                                                   |
| 5. REPORT ANY ERRORS, CONTRADICTIONS, AND OMISSIONS TO THE ARCHITECT AS SOON AS POS |
|                                                                                     |

|  |  | FILL INDICATES EXISTING ELEMENT TO REMAIN |
|--|--|-------------------------------------------|
|--|--|-------------------------------------------|

\_\_\_ P500

| BenAdamsArchitects                                |                                                                              | DRAWING NAME: | PROPOSED GROUND FLOOR PLAN |
|---------------------------------------------------|------------------------------------------------------------------------------|---------------|----------------------------|
| hird floor<br>9 Southwark Street<br>ondon SE1 OJF | T 020 7633 0000<br>benadamsarchitects.co.uk<br>info@benadamsarchitects.co.uk | PROJECT NAME: | ALFRED PLACE               |
| JOB NO:                                           | 15-020                                                                       |               |                            |
| SCALE:                                            | 1:200 @ A3 1:100 @ A1                                                        | DRAWING NO:   | P200/B                     |
|                                                   |                                                                              |               |                            |