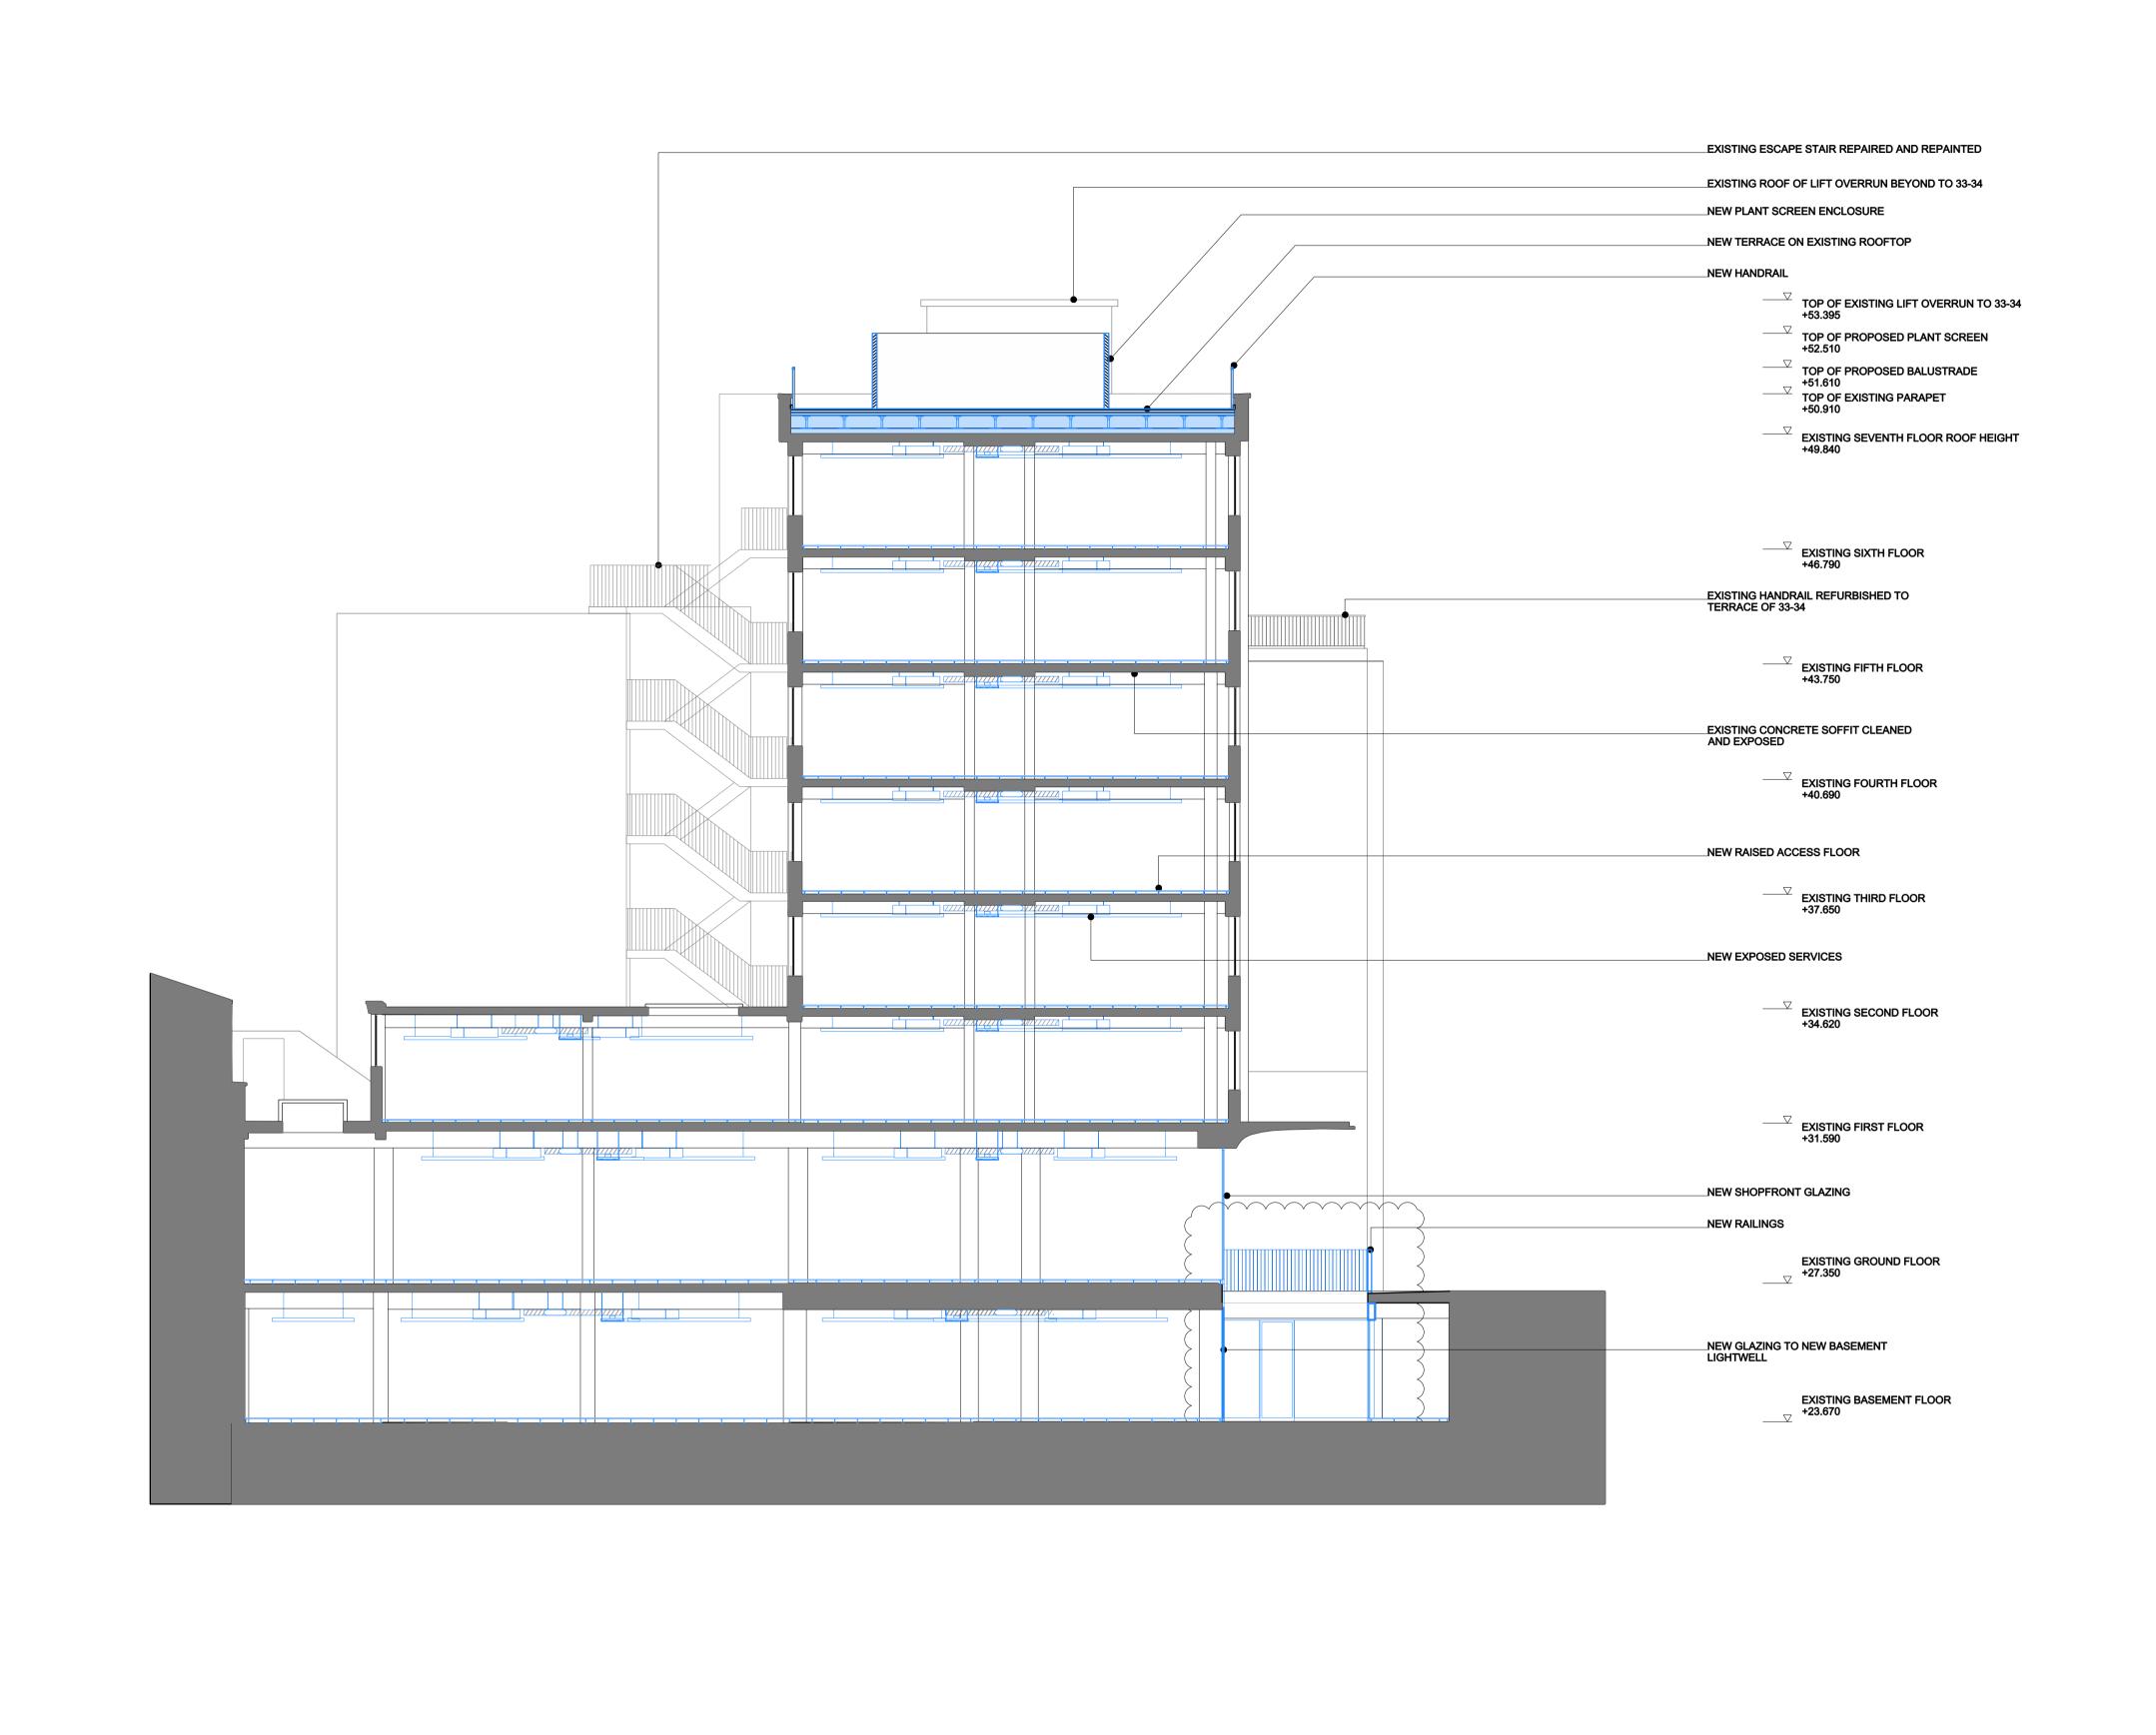

FILL INDICATES EXISTING ELEMENT TO REMAIN

JOB NO:

1:200 @ A3 1:100 @ A1

PLANNING

P199/B

| REV. | DATE       | DESCRIPTION                 | REV. | DATE | DESCRIPTION | NOTE           |
|------|------------|-----------------------------|------|------|-------------|----------------|
| -    | 13.05.2015 | PREAPPLICATION 1 SUBMISSION |      |      |             | 1. AL<br>2. TH |
| A    | 30.07.2015 | PLANNING SUBMISSION         |      |      |             | 3. TH          |
| В    | 07.09.2015 | AMENDED LIGHTWELL POSITION  |      |      |             | 4. DC<br>5. RE |
|      |            |                             |      |      |             | KEY:           |
|      |            |                             |      |      |             |                |
|      |            |                             |      |      |             |                |
|      |            |                             |      |      |             |                |
|      |            |                             |      |      |             |                |