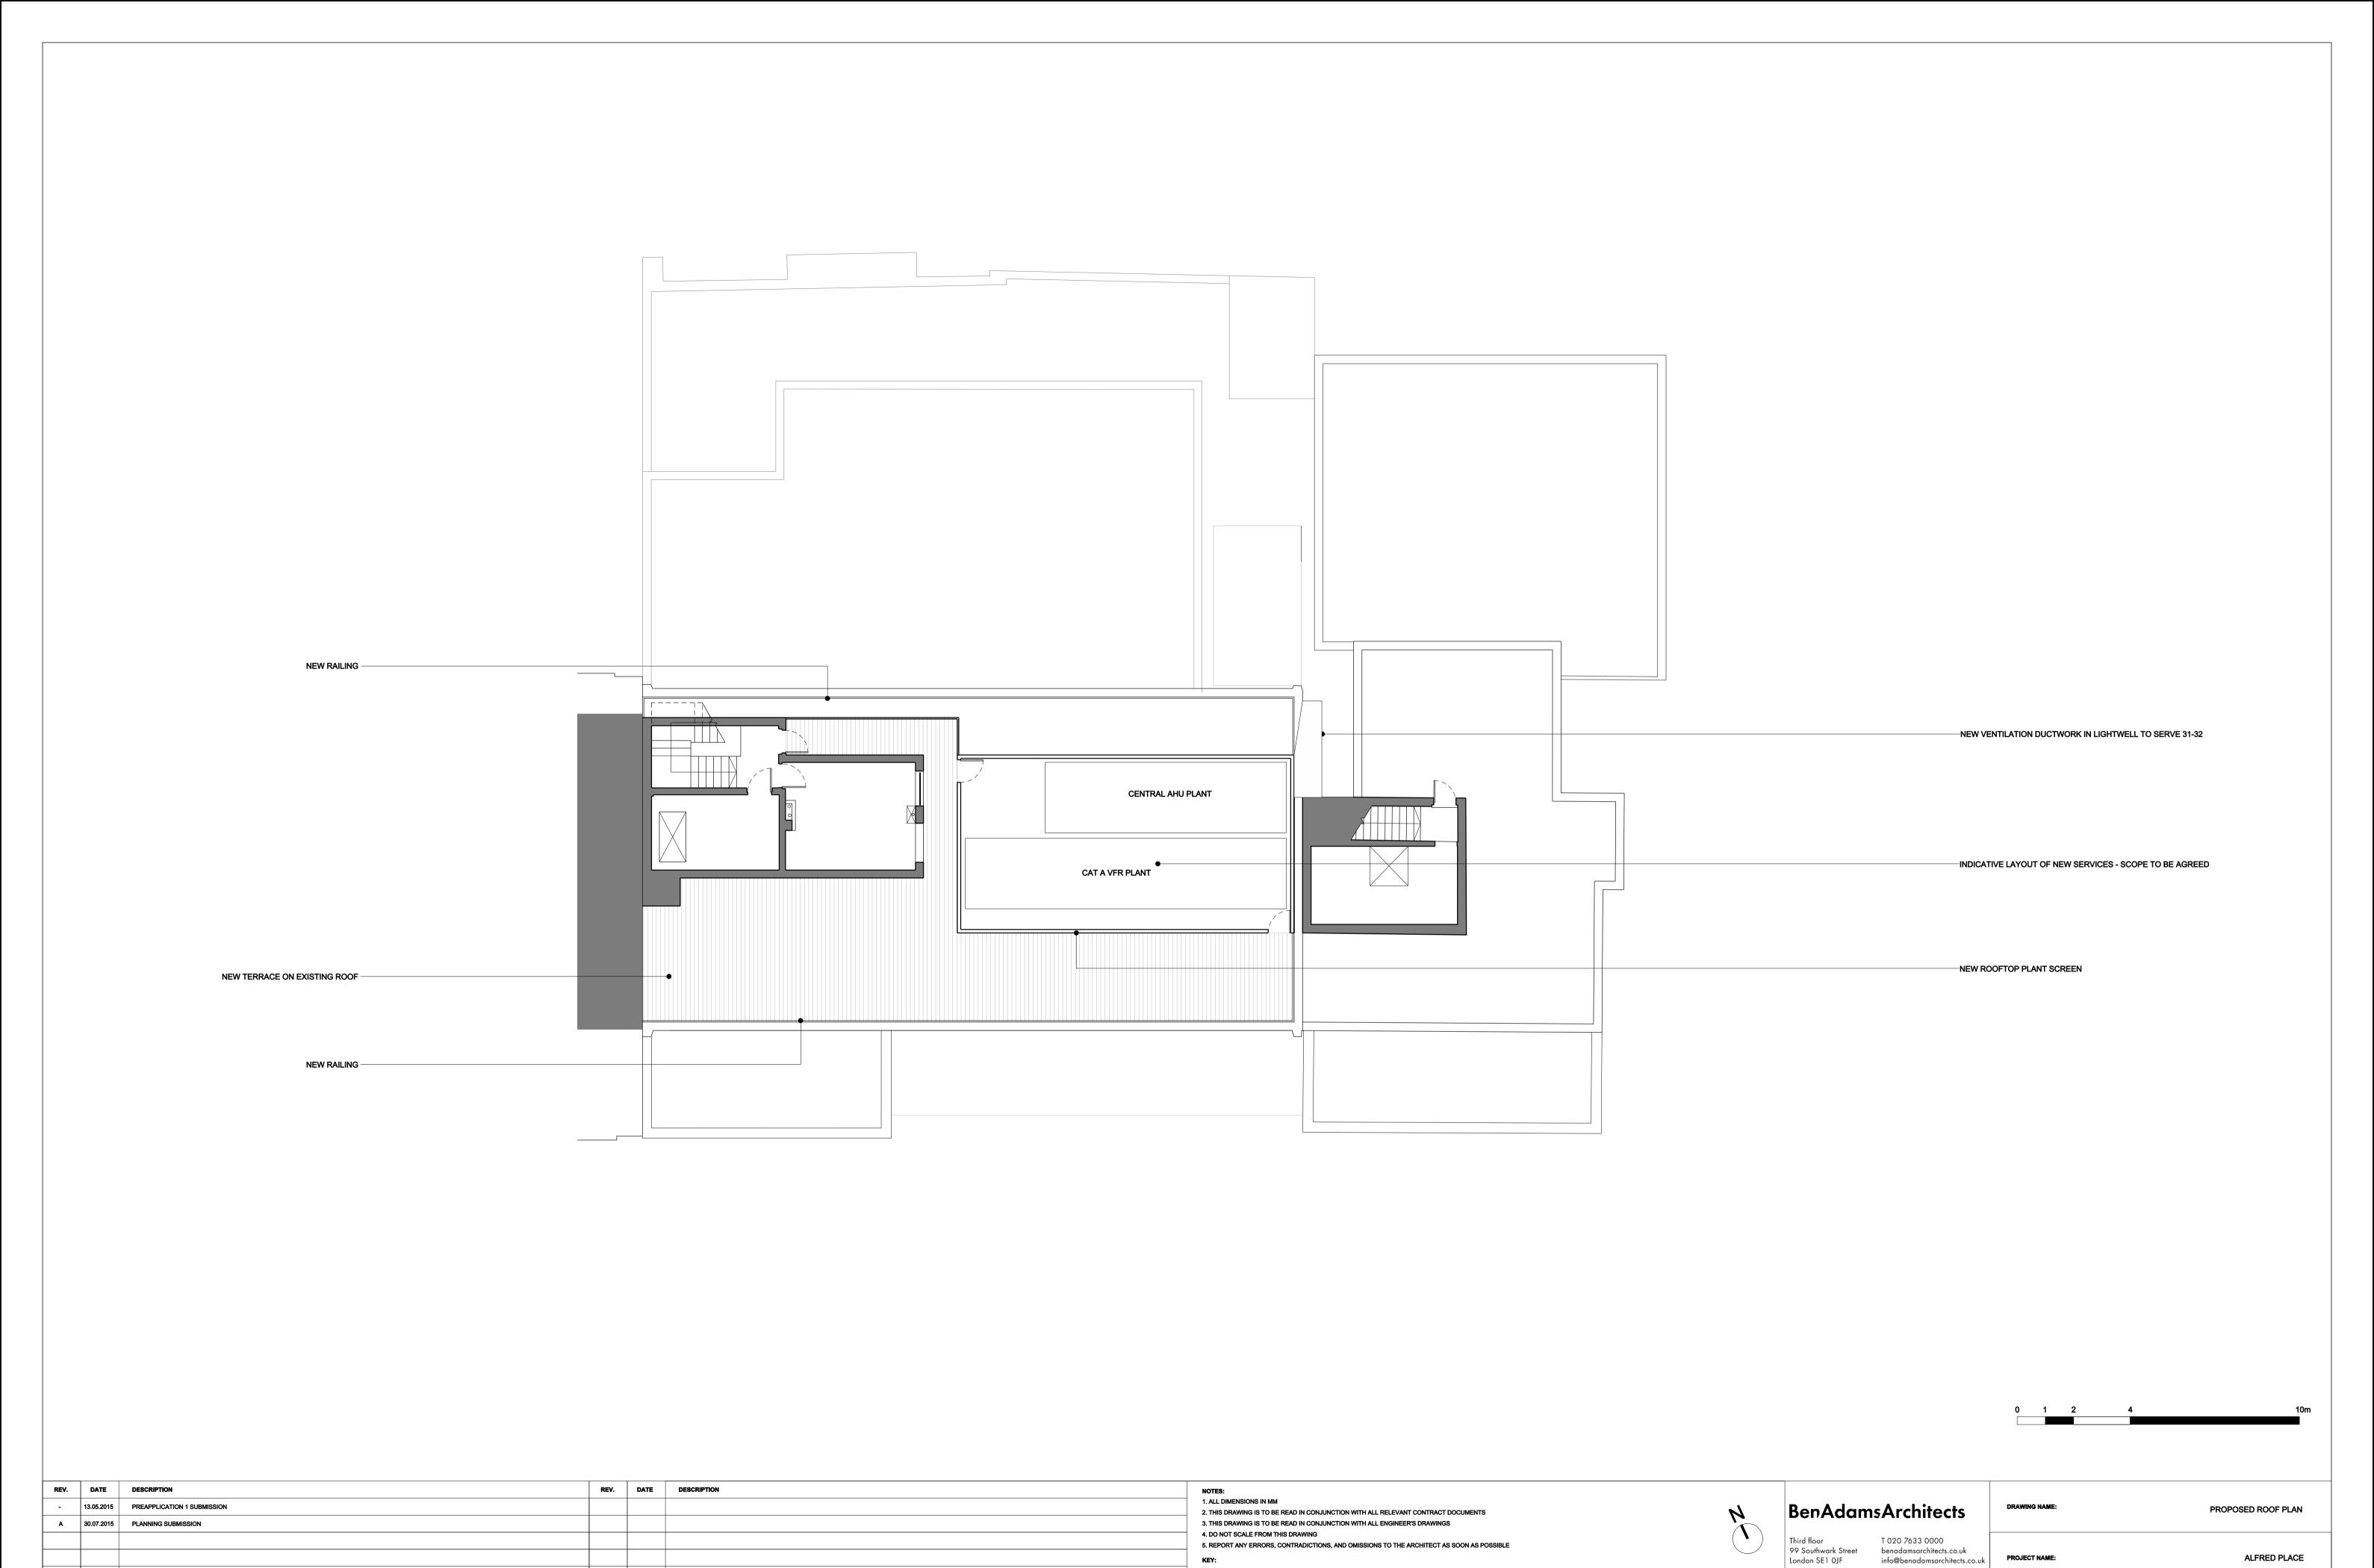

FILL INDICATES EXISTING ELEMENT TO REMAIN

JOB NO:

1:200 @ A3 1:100 @ A1

PLANNING

P199/B

| REV. | DATE       | DESCRIPTION                 | REV. | DATE | DESCRIPTION | NOTE           |
|------|------------|-----------------------------|------|------|-------------|----------------|
| -    | 13.05.2015 | PREAPPLICATION 1 SUBMISSION |      |      |             | 1. AL<br>2. TH |
| A    | 30.07.2015 | PLANNING SUBMISSION         |      |      |             | 3. TH          |
| В    | 07.09.2015 | AMENDED LIGHTWELL POSITION  |      |      |             | 4. DC<br>5. RE |
|      |            |                             |      |      |             | KEY:           |
|      |            |                             |      |      |             |                |
|      |            |                             |      |      |             |                |
|      |            |                             |      |      |             |                |
|      |            |                             |      |      |             |                |

| 1. ALL DIMENSIONS IN MM                                                             |
|-------------------------------------------------------------------------------------|
| 2. THIS DRAWING IS TO BE READ IN CONJUNCTION WITH ALL RELEVANT CONTRACT DOCUMENTS   |
| 3. THIS DRAWING IS TO BE READ IN CONJUNCTION WITH ALL ENGINEER'S DRAWINGS           |
| 4. DO NOT SCALE FROM THIS DRAWING                                                   |
| 5. REPORT ANY ERRORS, CONTRADICTIONS, AND OMISSIONS TO THE ARCHITECT AS SOON AS POS |
|                                                                                     |

|  |  | FILL INDICATES EXISTING ELEMENT TO REMAIN |
|--|--|-------------------------------------------|
|--|--|-------------------------------------------|

\_\_\_ P500

| BenAdamsArchitects                                |                                                                              | DRAWING NAME: | PROPOSED GROUND FLOOR PLAN |
|---------------------------------------------------|------------------------------------------------------------------------------|---------------|----------------------------|
| hird floor<br>9 Southwark Street<br>ondon SE1 OJF | T 020 7633 0000<br>benadamsarchitects.co.uk<br>info@benadamsarchitects.co.uk | PROJECT NAME: | ALFRED PLACE               |
| JOB NO:                                           | 15-020                                                                       |               |                            |
| SCALE:                                            | 1:200 @ A3 1:100 @ A1                                                        | DRAWING NO:   | P200/B                     |
|                                                   |                                                                              |               |                            |