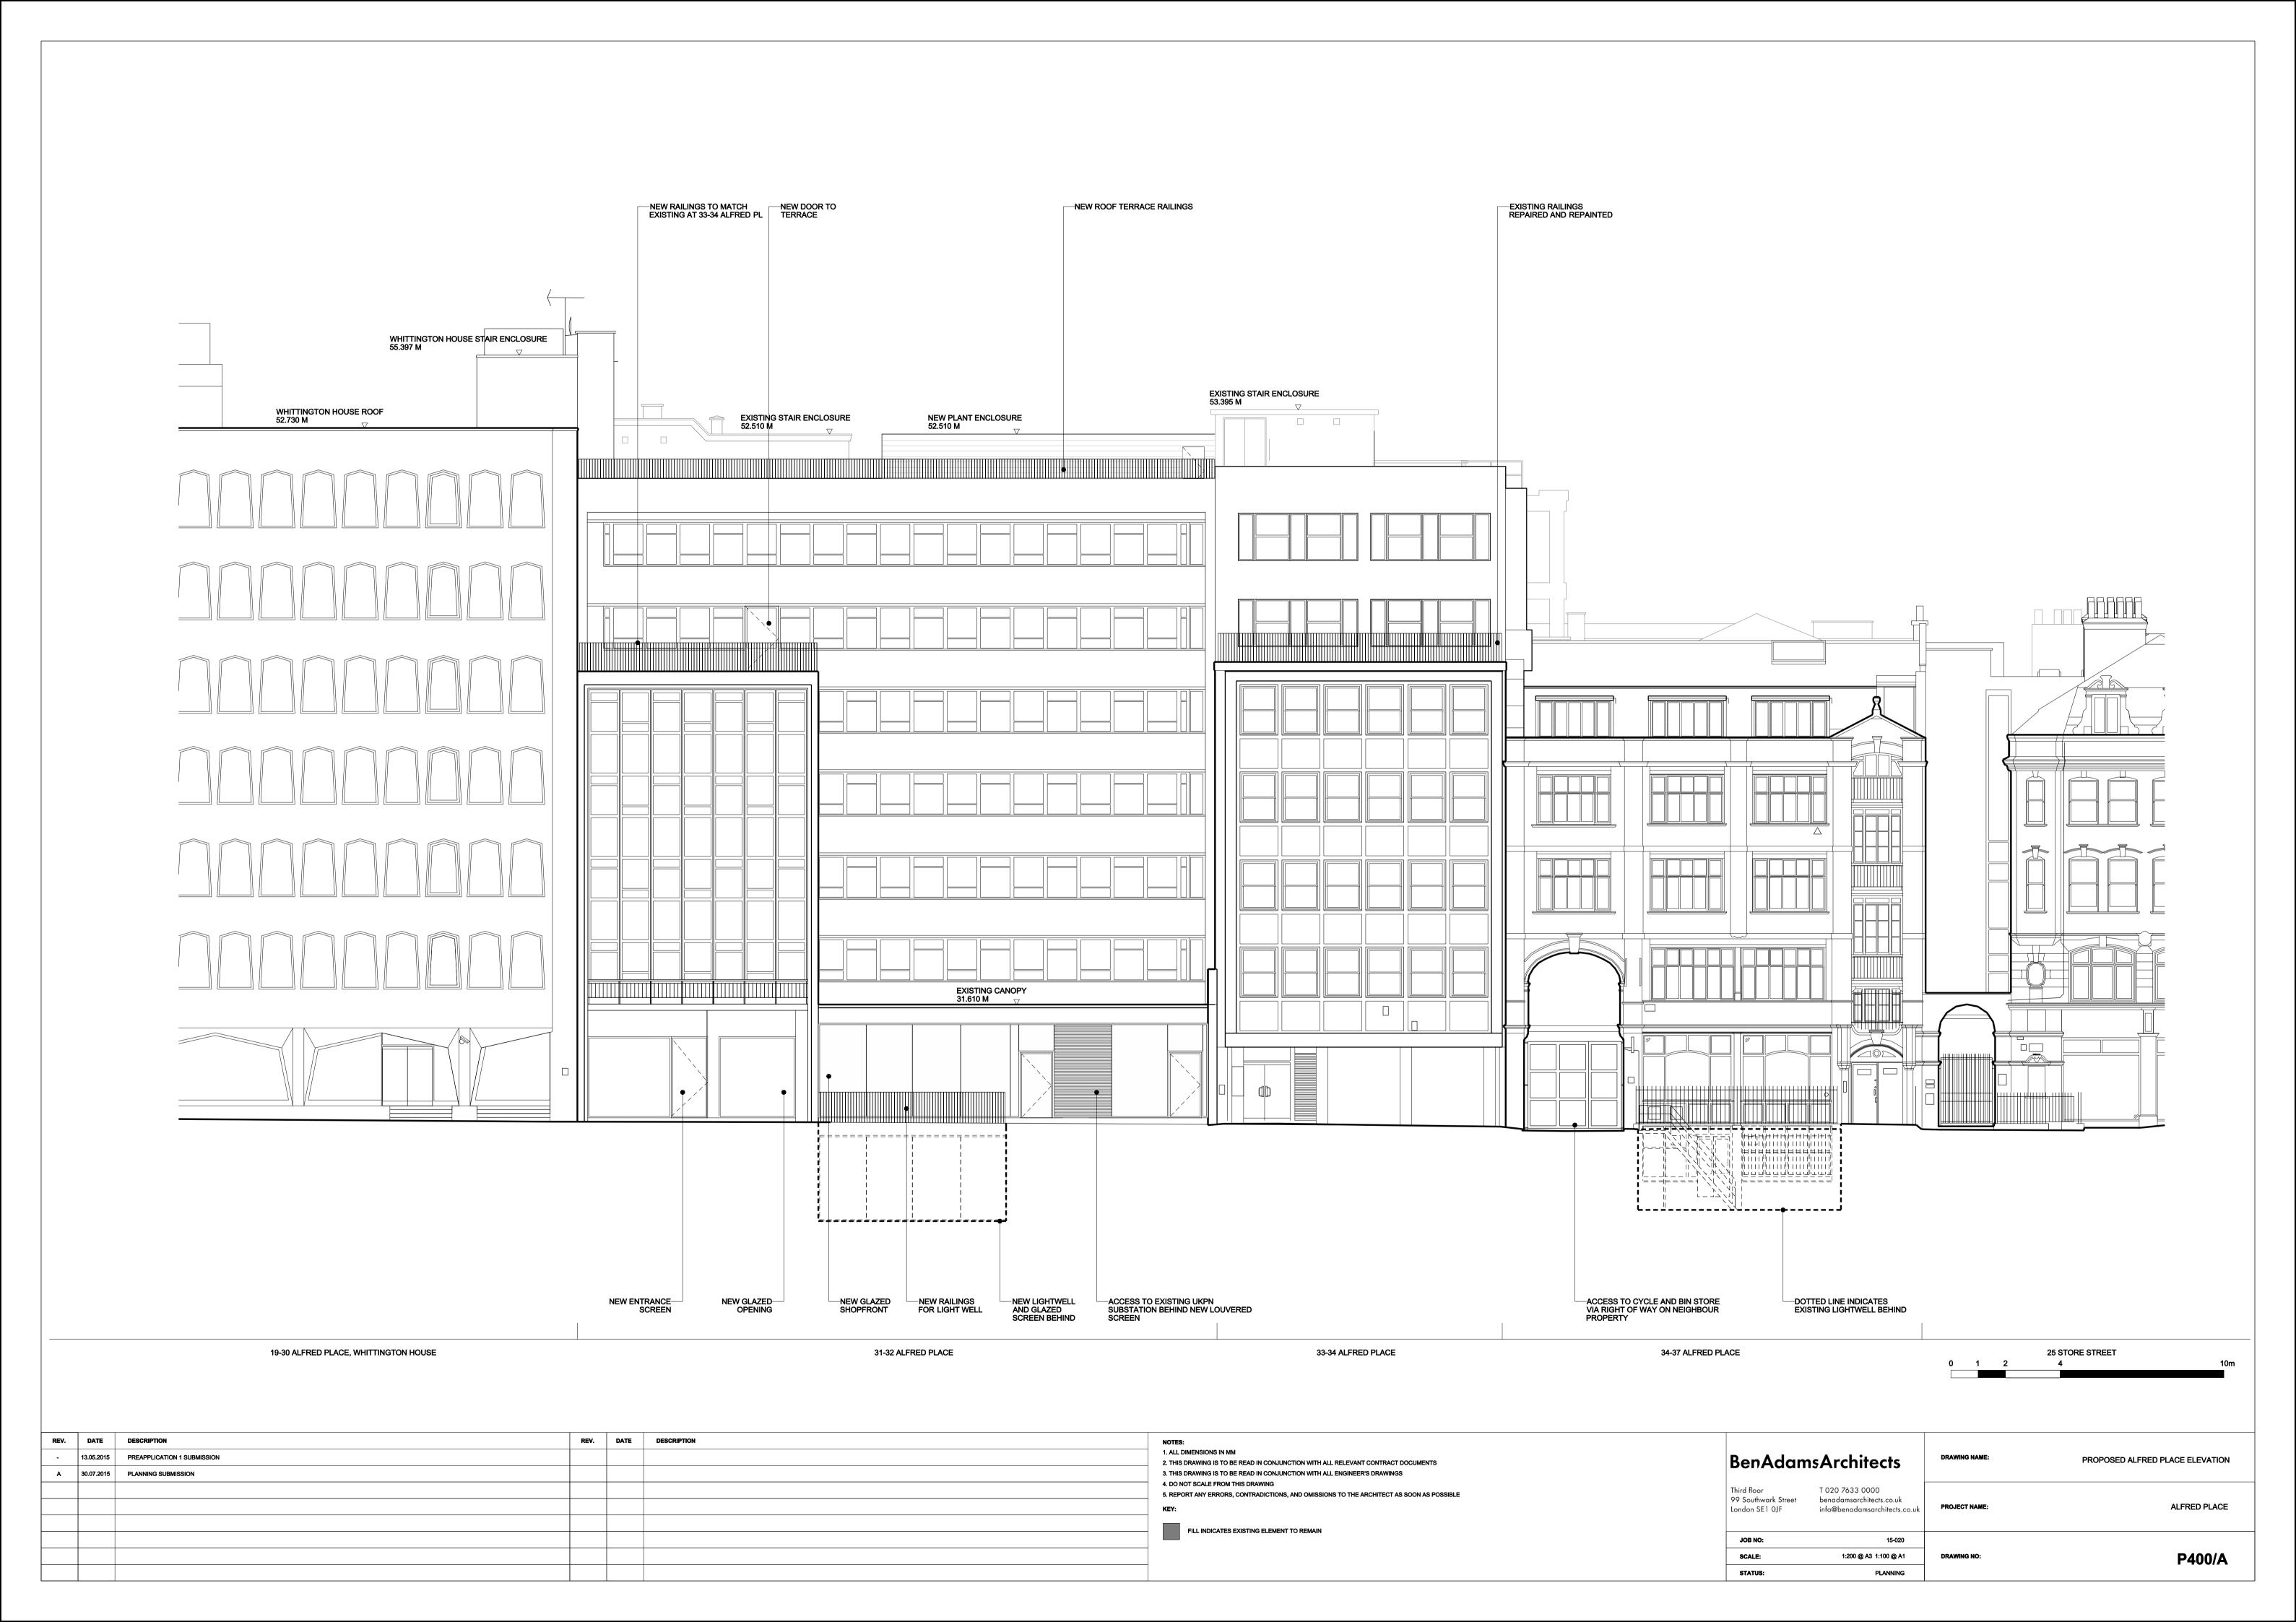

4. DO NOT SCALE FROM THIS DRAWING

FILL INDICATES EXISTING ELEMENT TO REMAIN

BenAdamsArchitects

Third floor 99 Southwark Street London SE1 OJF

JOB NO: 15-020

SCALE: 1:200 @ A3 1:100 @ A1

STATUS: PLANNING

PROPOSED REAR ELEVATION

PROJECT NAME: PROPOSED REAR ELEVATION

ALFRED PLACE

PROPOSED REAR ELEVATION

PROJECT NAME: PLANING

NOTES:
1. ALL DIMENSIONS IN MM

4. DO NOT SCALE FROM THIS DRAWING

FILL INDICATES EXISTING ELEMENT TO REMAIN

2. THIS DRAWING IS TO BE READ IN CONJUNCTION WITH ALL RELEVANT CONTRACT DOCUMENTS