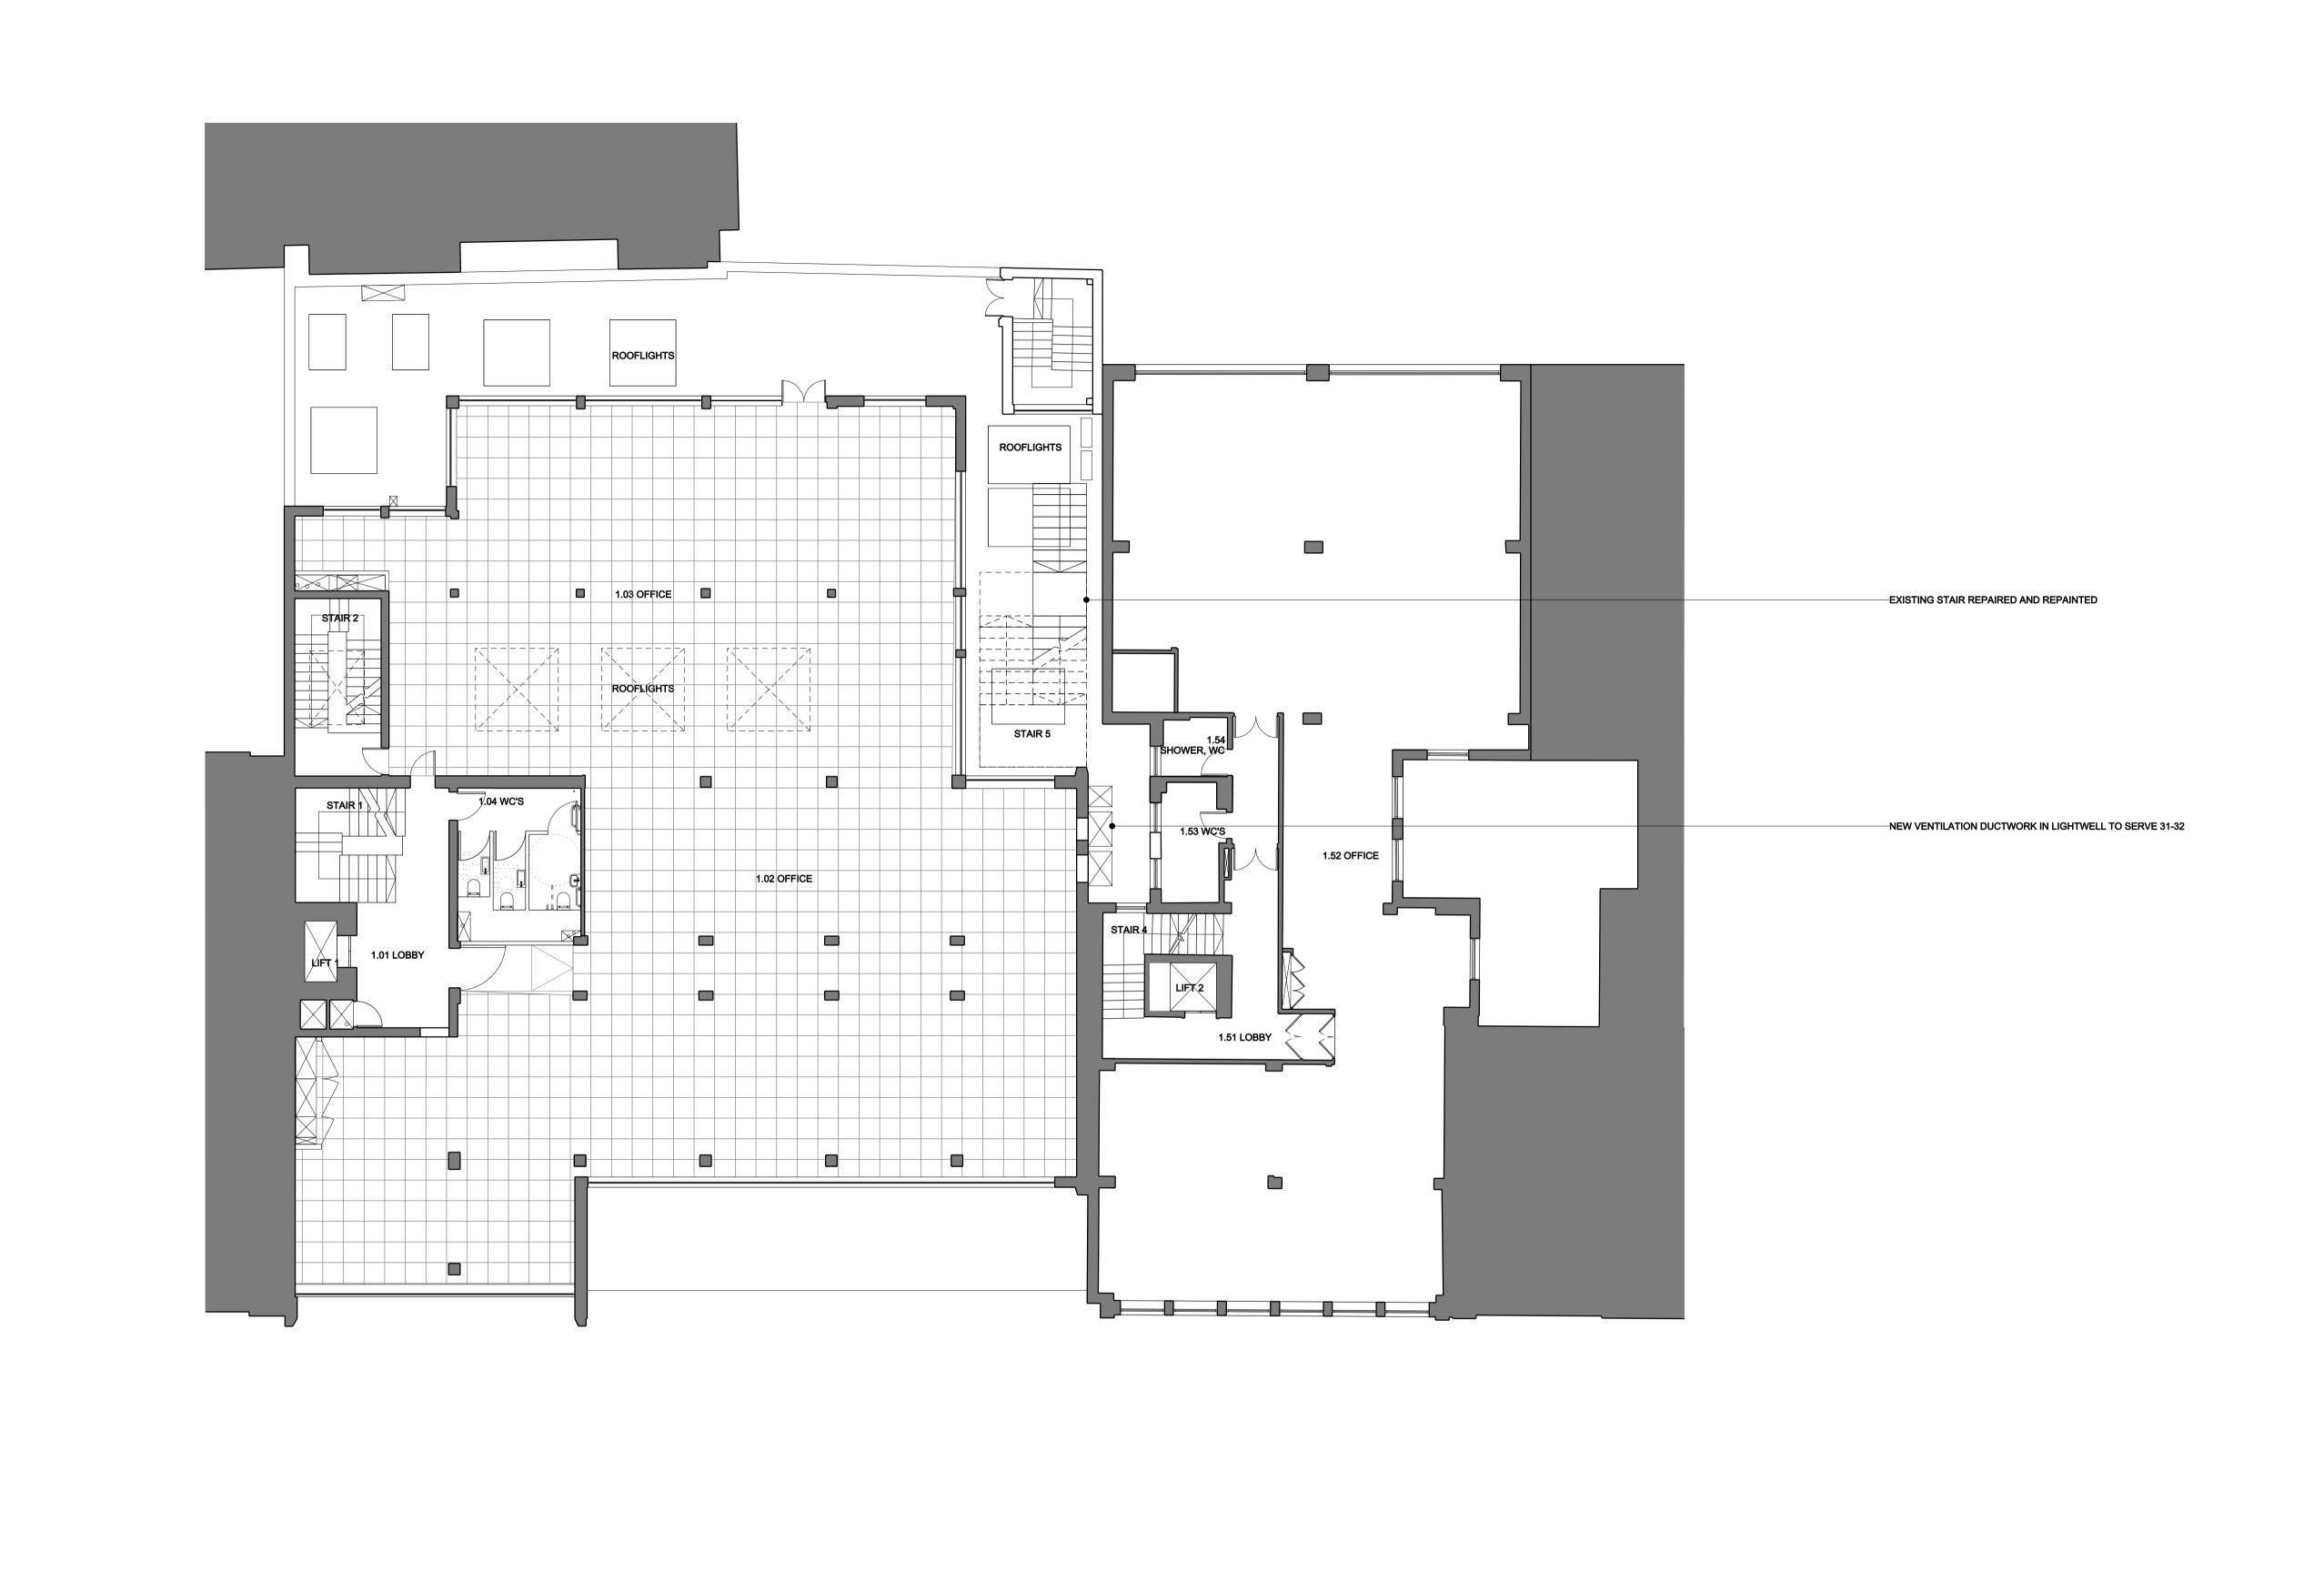

NEW DROP KERB FOR UKPN ACCESS IN FRONT

OF INFILLED CROSSOVER

PLANNING

| BenAdam                                           | nsArchitects                                                                 | DRAWING NAME: | PROPOSED FIRST FLOOR PLAN |  |
|---------------------------------------------------|------------------------------------------------------------------------------|---------------|---------------------------|--|
| nird floor<br>9 Southwark Street<br>ondon SE1 OJF | T 020 7633 0000<br>benadamsarchitects.co.uk<br>info@benadamsarchitects.co.uk | PROJECT NAME: | ALFRED PLACE              |  |
| JOB NO:                                           | 15-020                                                                       |               |                           |  |
| SCALE:                                            | 1:200 @ A3 1:100 @ A1                                                        | DRAWING NO:   | P201/A                    |  |

| REV. | DATE       | DESCRIPTION                 | REV. | DATE | DESCRIPTION |
|------|------------|-----------------------------|------|------|-------------|
| -    | 13.05.2015 | PREAPPLICATION 1 SUBMISSION |      |      |             |
| A    | 30.07.2015 | PLANNING SUBMISSION         |      |      |             |
|      |            |                             |      |      |             |
|      |            |                             |      |      |             |
|      |            |                             |      |      |             |
|      |            |                             |      |      |             |
|      |            |                             |      |      |             |

| NOTES:                                                                             |
|------------------------------------------------------------------------------------|
| 1. ALL DIMENSIONS IN MM                                                            |
| 2. THIS DRAWING IS TO BE READ IN CONJUNCTION WITH ALL RELEVANT CONTRACT DOCUMENTS  |
| 3. THIS DRAWING IS TO BE READ IN CONJUNCTION WITH ALL ENGINEER'S DRAWINGS          |
| 4. DO NOT SCALE FROM THIS DRAWING                                                  |
| 5. REPORT ANY ERRORS, CONTRADICTIONS, AND OMISSIONS TO THE ARCHITECT AS SOON AS PO |
| KEY:                                                                               |

| 5. REPORT ANY ERRORS, CONTRADICTIONS, AND OMISSIONS TO THE ARCHITECT AS SOON AS POSSIBI |
|-----------------------------------------------------------------------------------------|
| KEY:                                                                                    |
|                                                                                         |

| KEY: |                                           |
|------|-------------------------------------------|
|      | FILL INDICATES EXISTING ELEMENT TO REMAIN |

|   | 99 Southwark Street<br>London SE1 OJF | benadamsarchitects.co.uk<br>info@benadamsarchitects.co.uk | PROJ |
|---|---------------------------------------|-----------------------------------------------------------|------|
|   | JOB NO:                               | 15-020                                                    |      |
| Ī | SCALE:                                | 1:200 @ A3 1:100 @ A1                                     | DRAV |
|   | STATUS:                               | PLANNING                                                  |      |
|   |                                       |                                                           |      |