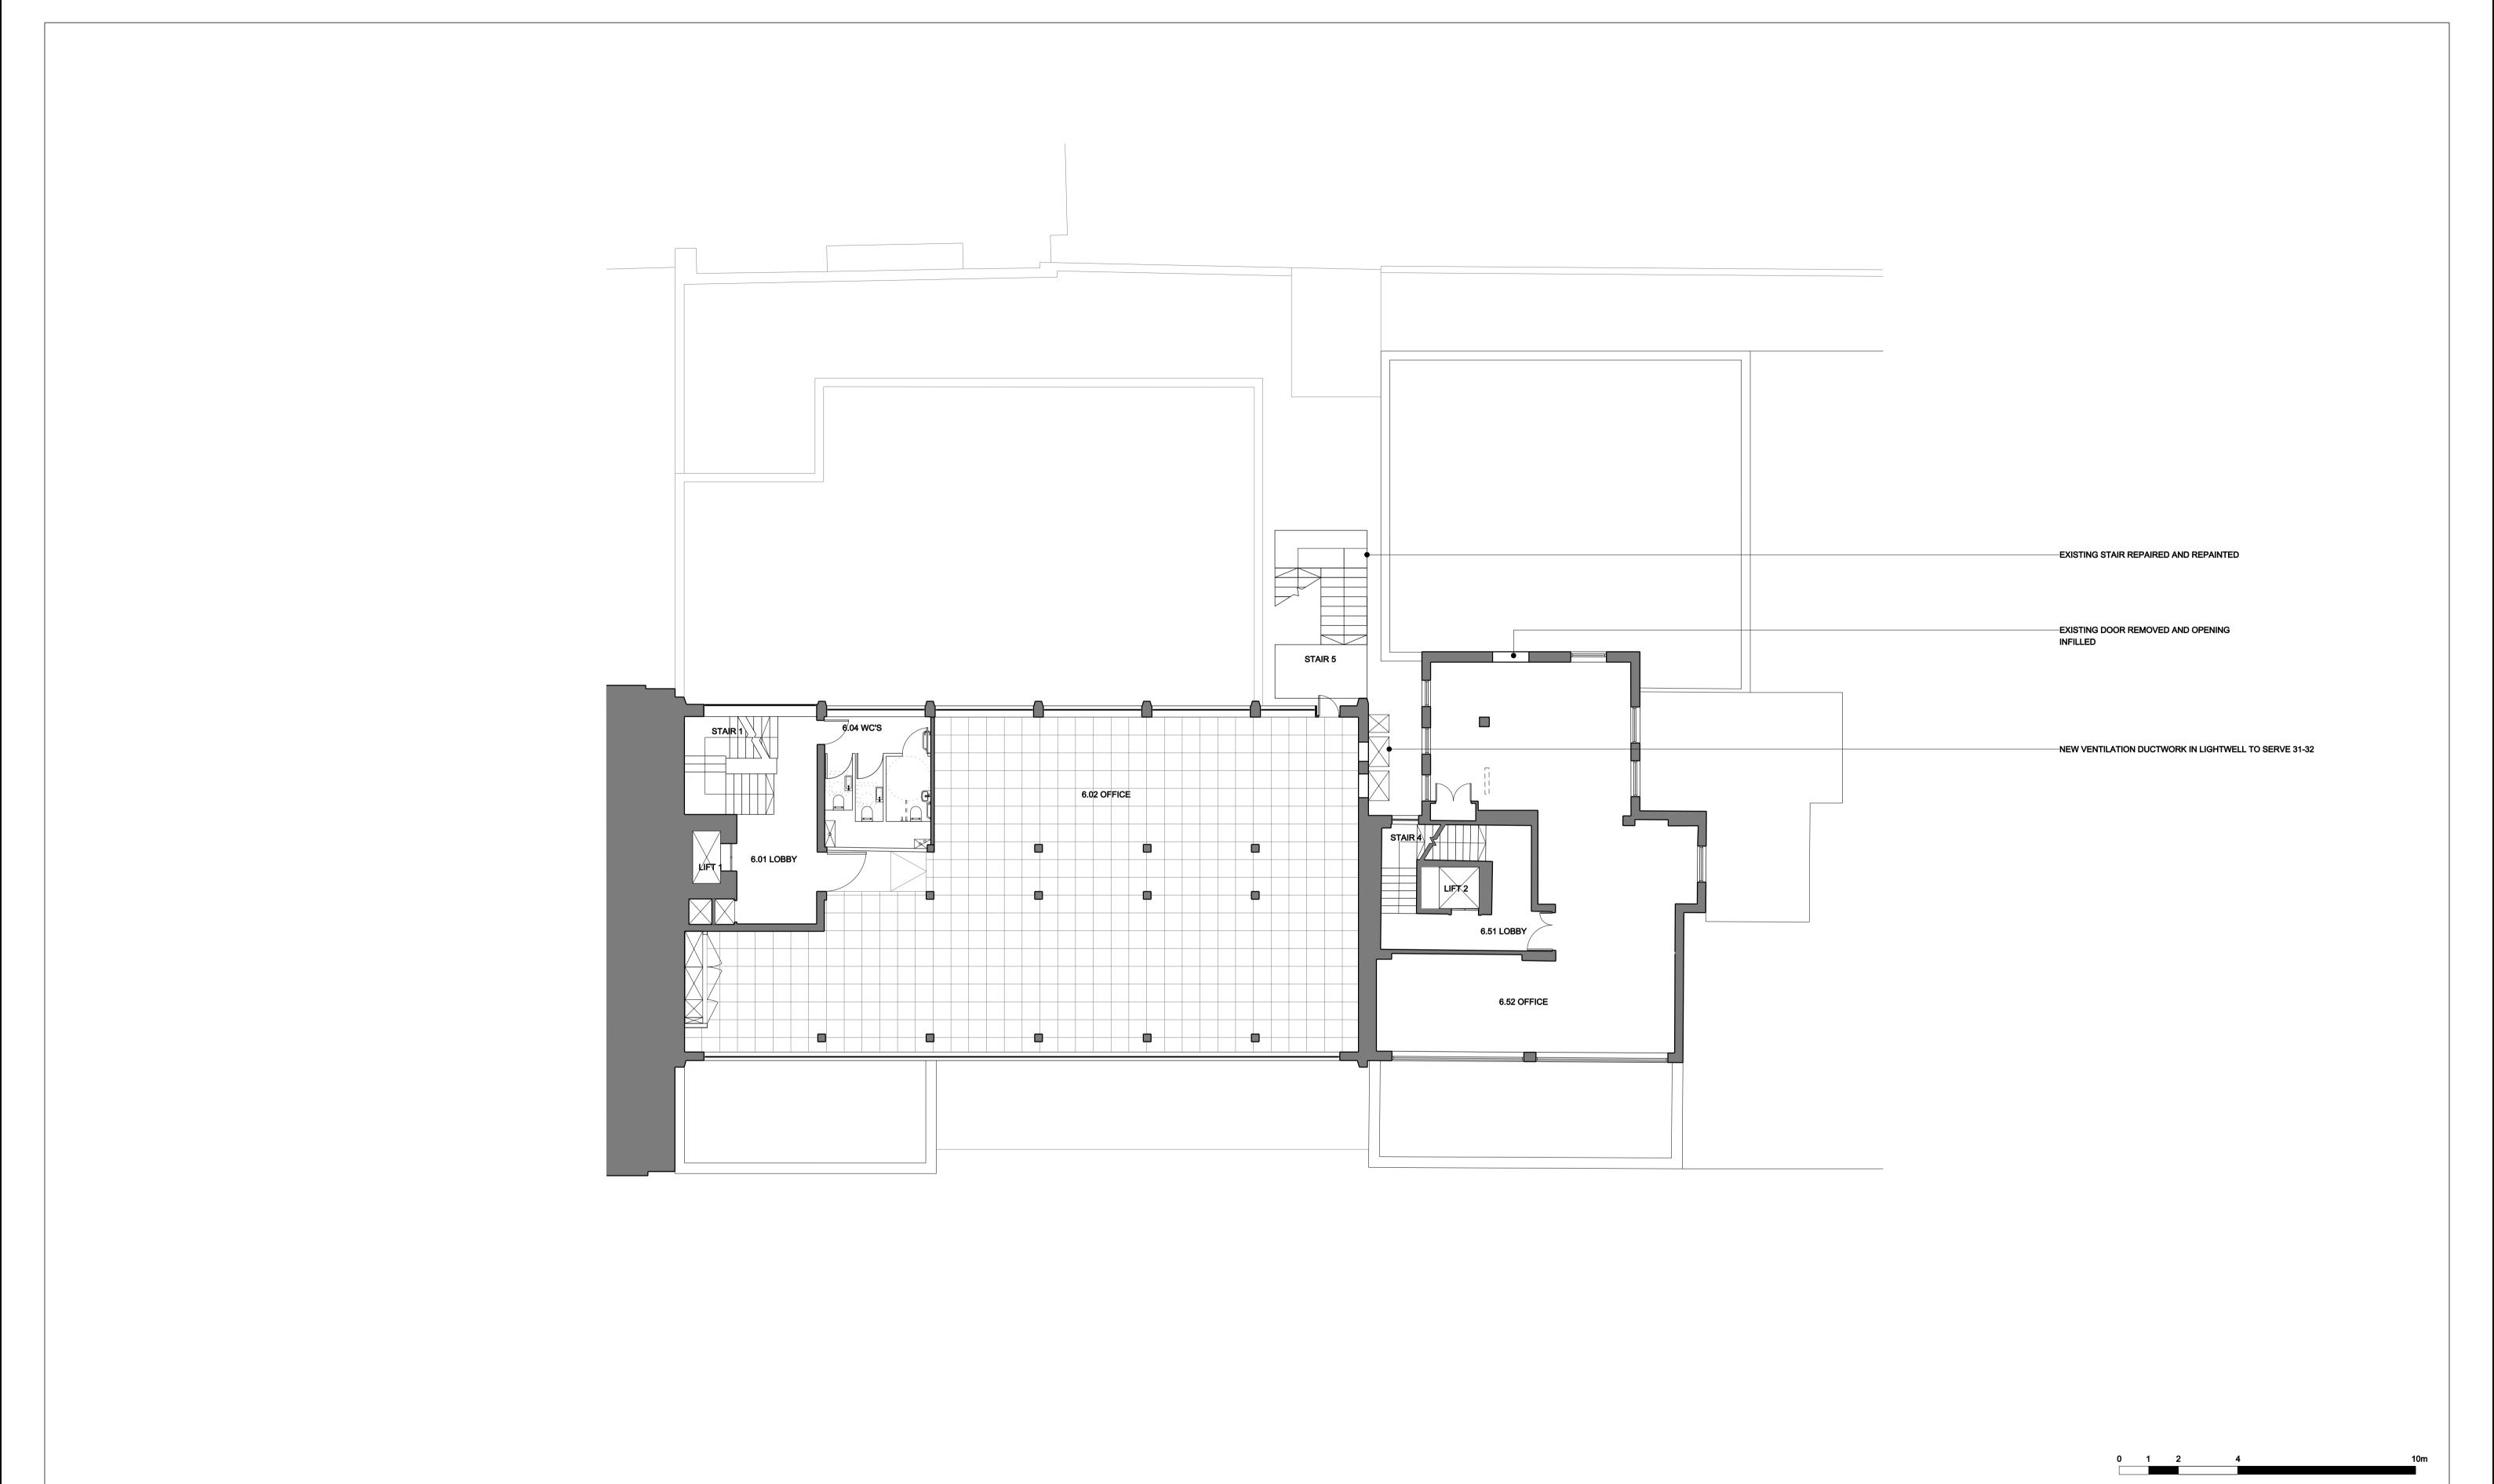

|  | BenAdamsArchitects                                   |                                                                              | DRAWING NAME: | PROPOSED SIXTH FLOOR PLAN |  |
|--|------------------------------------------------------|------------------------------------------------------------------------------|---------------|---------------------------|--|
|  | Third floor<br>99 Southwark Street<br>London SE1 OJF | T 020 7633 0000<br>benadamsarchitects.co.uk<br>info@benadamsarchitects.co.uk | PROJECT NAME: | ALFRED PLACE              |  |
|  | JOB NO:                                              | 15-020                                                                       |               |                           |  |
|  | SCALE:                                               | 1:200 @ A3 1:100 @ A1                                                        | DRAWING NO:   | P206/A                    |  |
|  |                                                      |                                                                              |               |                           |  |