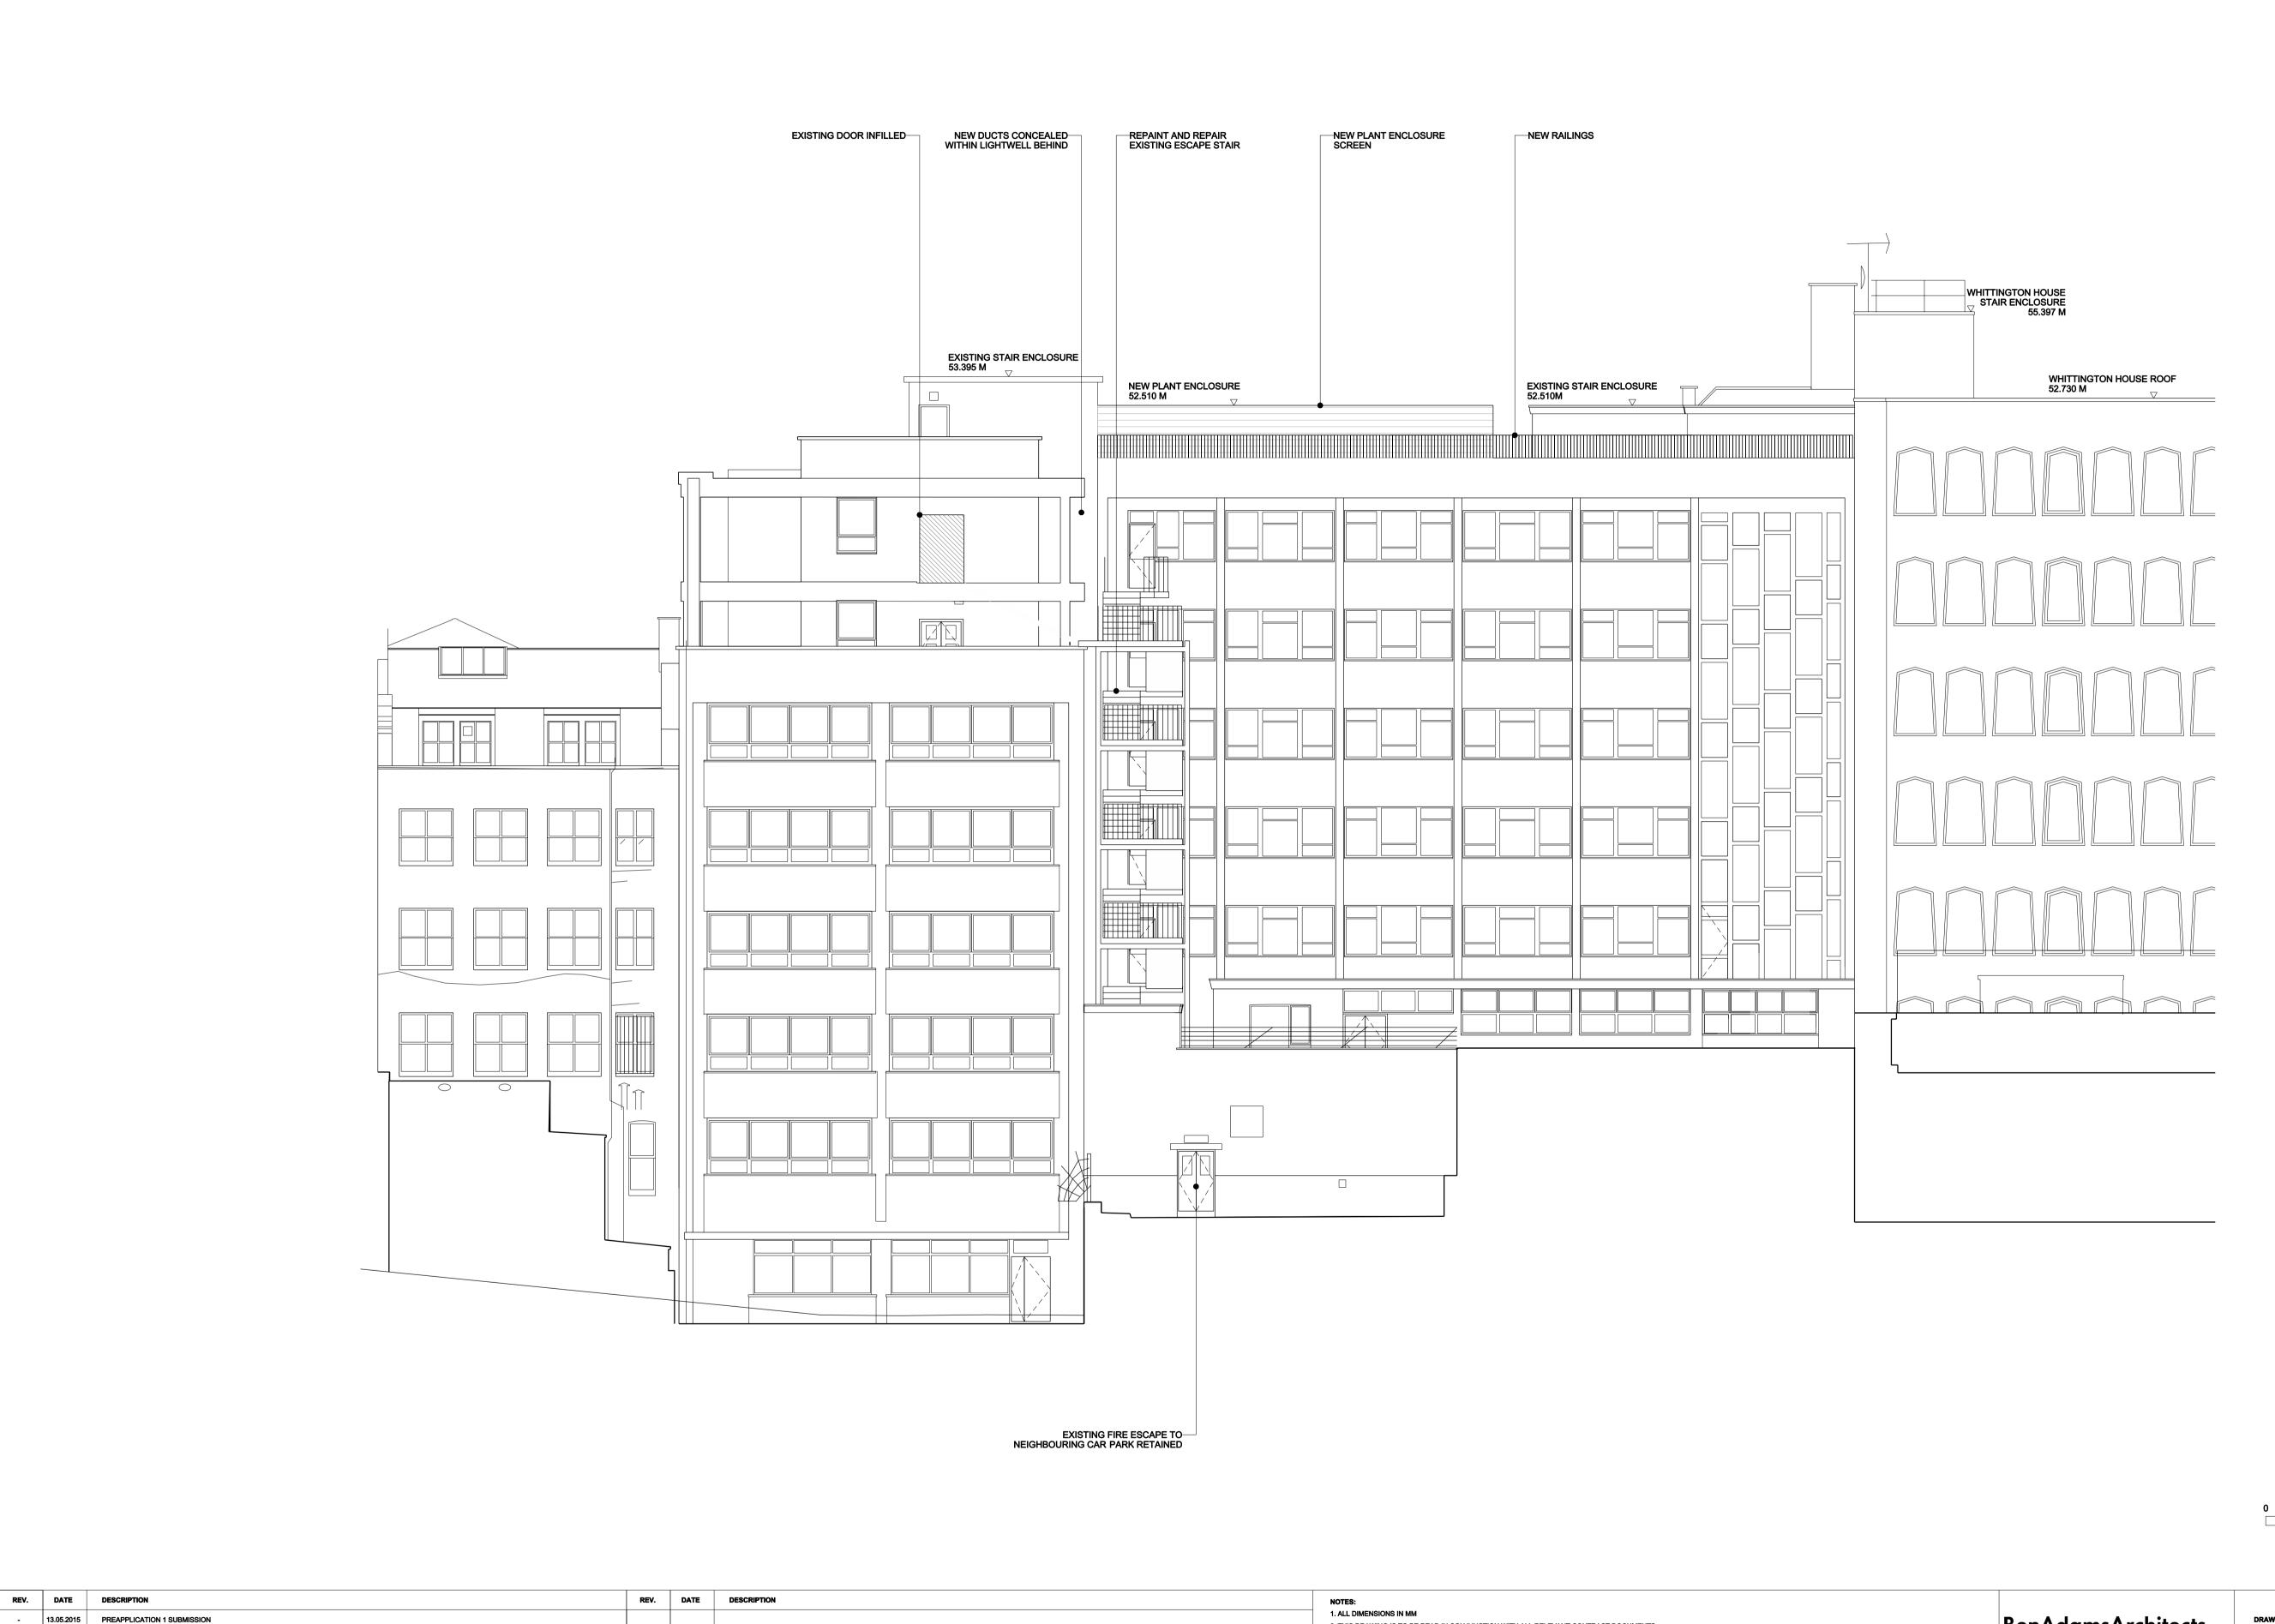

4. DO NOT SCALE FROM THIS DRAWING

FILL INDICATES EXISTING ELEMENT TO REMAIN

BenAdamsArchitects

Third floor 99 Southwark Street London SE1 OJF

JOB NO: 15-020

SCALE: 1:200 @ A3 1:100 @ A1

STATUS: PLANNING

PROPOSED REAR ELEVATION

PROJECT NAME: PROPOSED REAR ELEVATION

ALFRED PLACE

PROPOSED REAR ELEVATION

PROJECT NAME: PLANING

NOTES:
1. ALL DIMENSIONS IN MM

4. DO NOT SCALE FROM THIS DRAWING

FILL INDICATES EXISTING ELEMENT TO REMAIN

2. THIS DRAWING IS TO BE READ IN CONJUNCTION WITH ALL RELEVANT CONTRACT DOCUMENTS