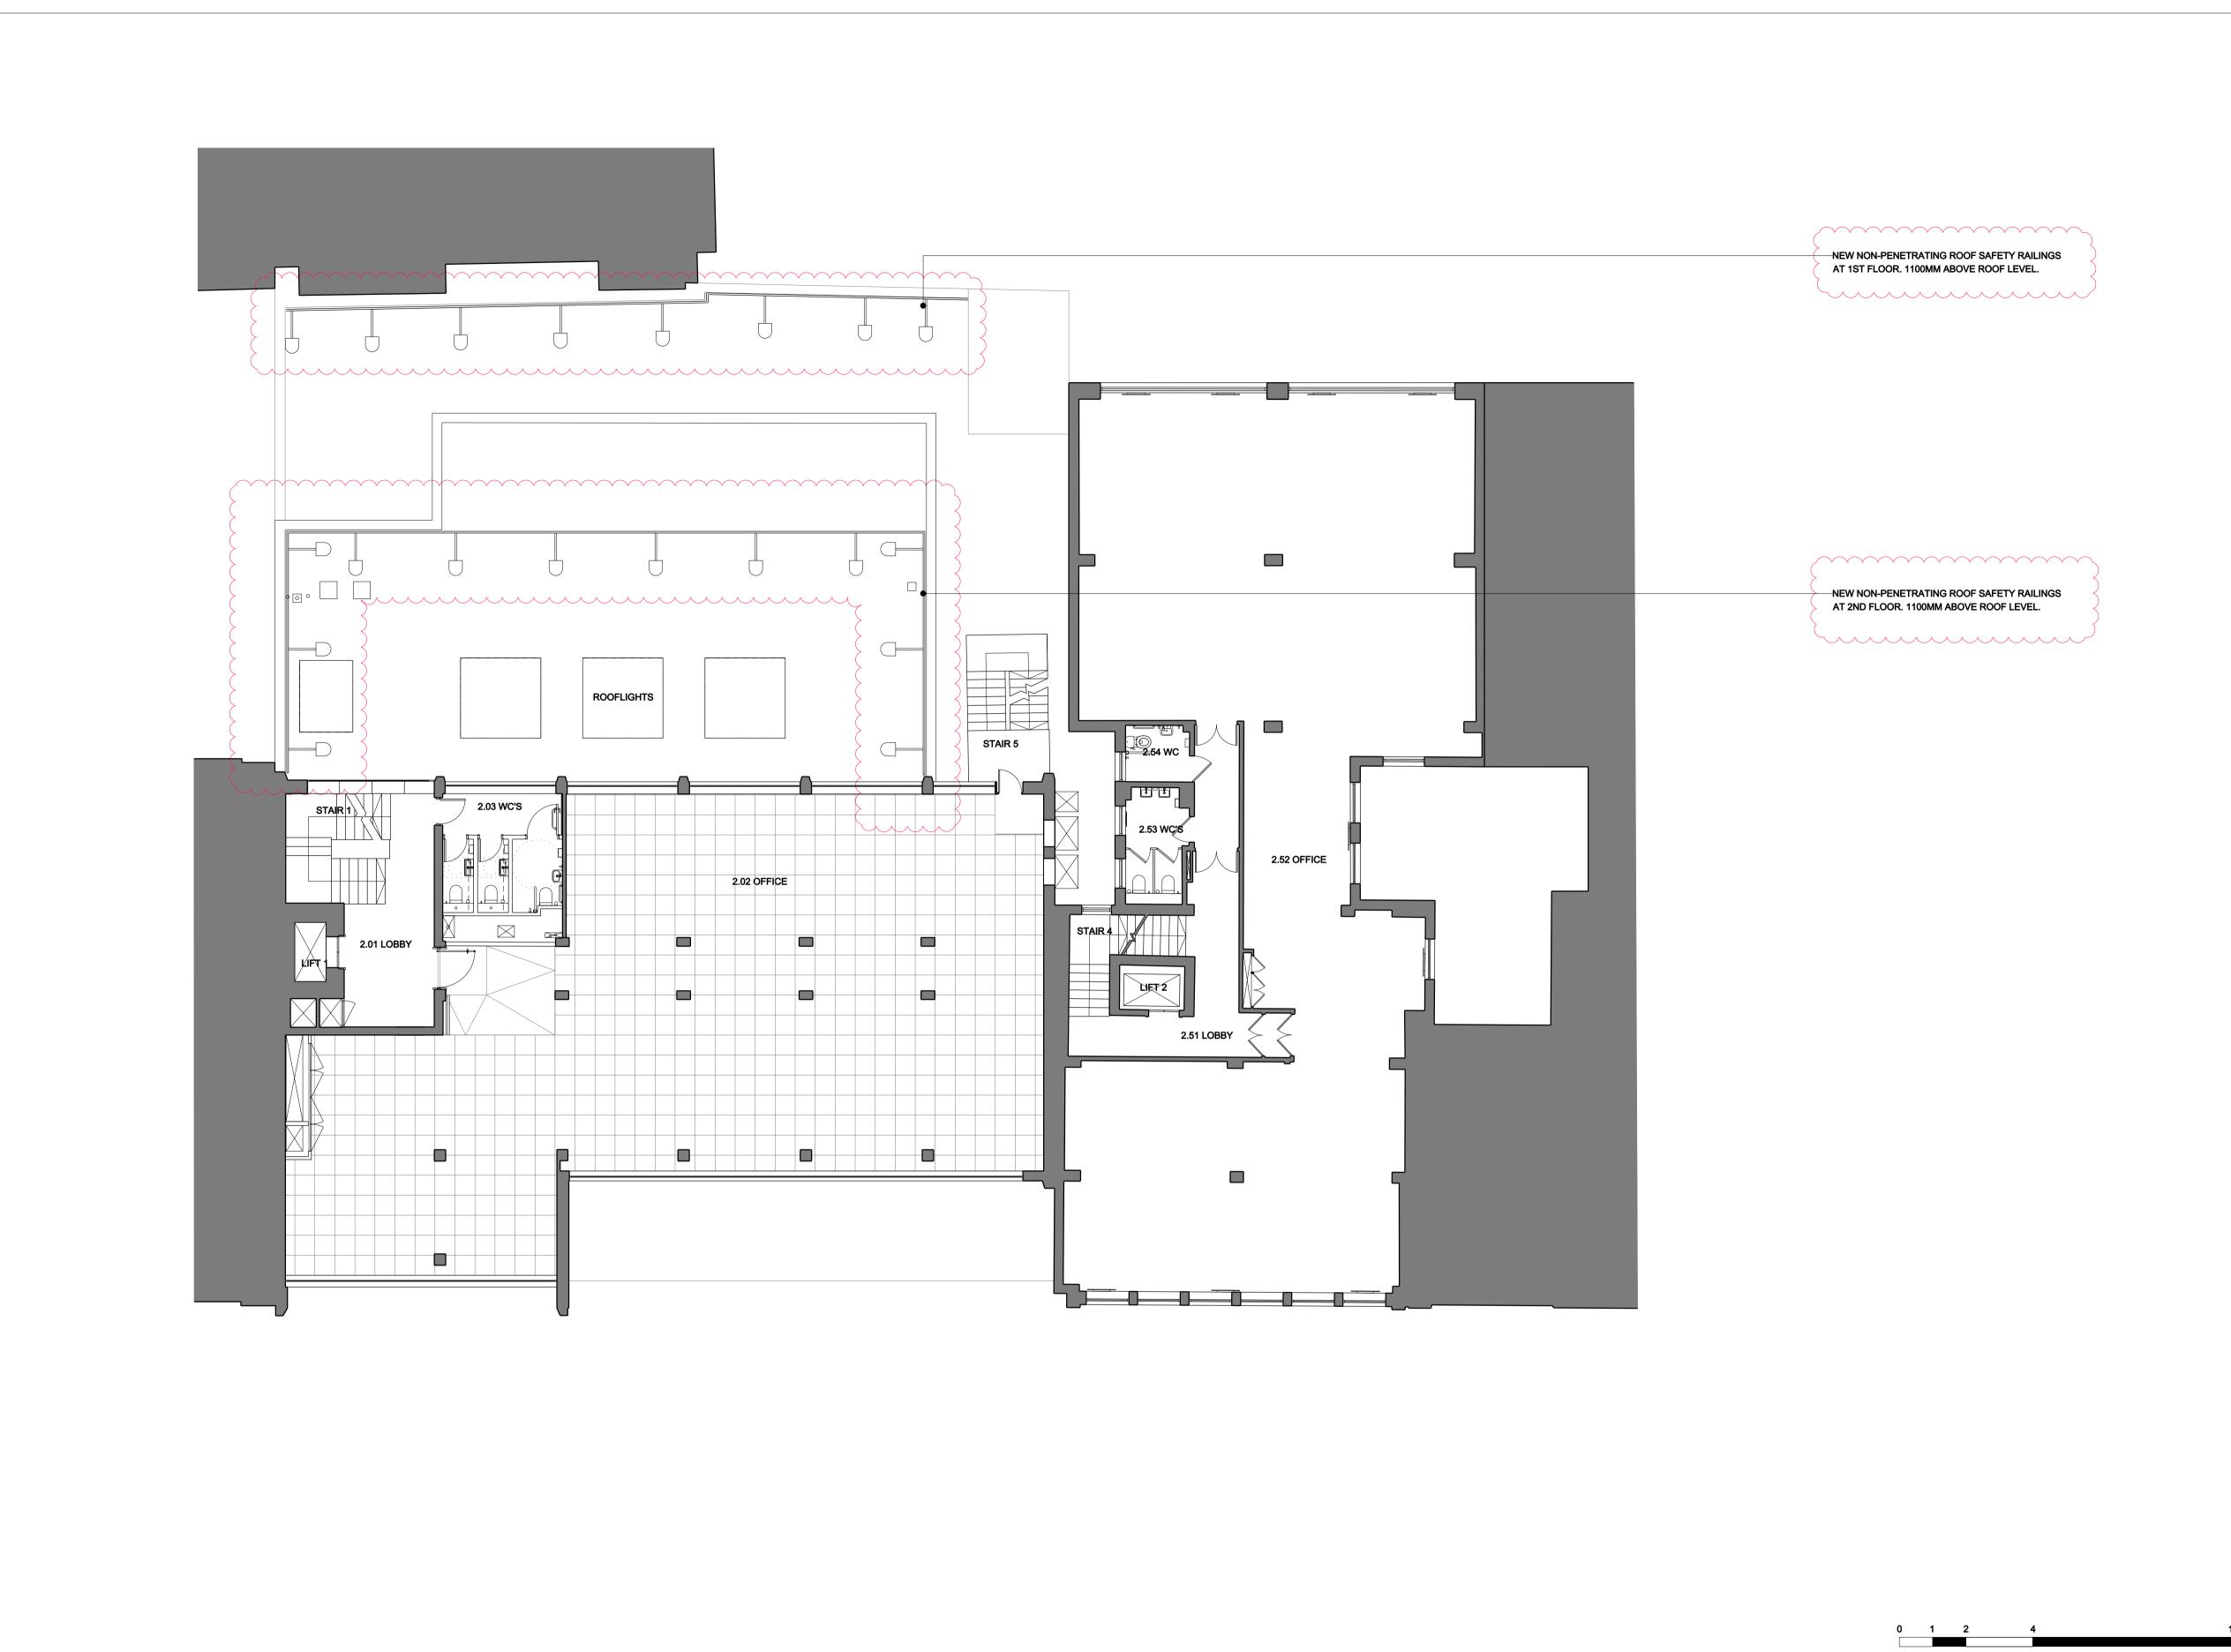

| REV. DATE    | DESCRIPTION REV                                                                                             | DATE DESCRIPTION | NOTES:                                                                                                                                                                                                                                      |                                                      |                                                                              |               |                            |
|--------------|-------------------------------------------------------------------------------------------------------------|------------------|---------------------------------------------------------------------------------------------------------------------------------------------------------------------------------------------------------------------------------------------|------------------------------------------------------|------------------------------------------------------------------------------|---------------|----------------------------|
| - 13.05.2015 | PREAPPLICATION 1 SUBMISSION                                                                                 |                  | 1. ALL DIMENSIONS IN MM UNLESS OTHERWISE STATED 2. THIS DRAWING IS TO BE READ IN CONJUNCTION WITH ALL RELEVANT CONTRACT DOCUMENTS 3. THIS DRAWING IS TO BE READ IN CONJUNCTION WITH ALL ENGINEER'S DRAWINGS                                 | Ben Adam                                             | ns Architects 🚄                                                              | DRAWING NAME: | PROPOSED SECOND FLOOR PLAN |
| A 30.07.2015 | PLANNING SUBMISSION                                                                                         |                  | This drawing is to be read in conjunction with all engineers drawings     Do not scale from this drawing     The port any errors, contradictions, & omissions to the architect as soon as possible                                          |                                                      |                                                                              |               |                            |
| B 28.01.2016 | PLANNING AMENDMENT SUBMISSION. NEW SAFETY RAILINGS AT 2ND FLOOR ROOF TERRACE.                               |                  | 6. WHEN THIS DRAWINGS IS ISSUED IN .DWG FORMAT IT IS AN UNCONTROLLED VERSION ISSUED TO ENABLE THE RECIPIENT TO PREPARE THEIR OWN DRAWINGS FOR WHICH THEY ARE SOLEY RESPONSIBLE. IT IS BASED ON BACKGROUND INFORMATION                       |                                                      |                                                                              |               |                            |
| C 09.02.2016 | REVISED ANNOTATIONS FOR PLANNING AMENDMENT SUBMISSION, NEW SAFETY RAILINGS AT 1ST AND 2ND FLOOR ROOF LEVEL. |                  | CURRENT AT TIME OF ISSUE. BEN ADAMS ARCHITECTS ACCEPTS NO LIABILITY FOR ANY SUCH ALTERATIONS OR ADDITIONS TO OR DISCREPANCIES ARISING OUT OF CHANGES TO SUCH BACKGROUND INFORMATION WHICH OCCUR AFTER IT IS ISSUED BY BEN ADAMS ARCHITECTS. | Third Floor<br>99 Southwark Street<br>London SE1 0JF | T 020 7633 0000<br>benadamsarchitects.co.uk<br>info@benadamsarchitects.co.uk | PROJECT NAME: | ALFRED PLACE               |
|              |                                                                                                             |                  | VEV.                                                                                                                                                                                                                                        |                                                      |                                                                              |               |                            |
|              |                                                                                                             |                  | FILL INDICATES EXISTING ELEMENT TO REMAIN                                                                                                                                                                                                   | JOB NO:                                              | 15-020                                                                       |               |                            |
|              |                                                                                                             |                  |                                                                                                                                                                                                                                             | SCALE:                                               | 1:200 @ A3 1:100 @ A1                                                        | DRAWING NO:   | P202/C                     |
|              |                                                                                                             |                  |                                                                                                                                                                                                                                             | STAGE:                                               | PLANNING                                                                     |               |                            |