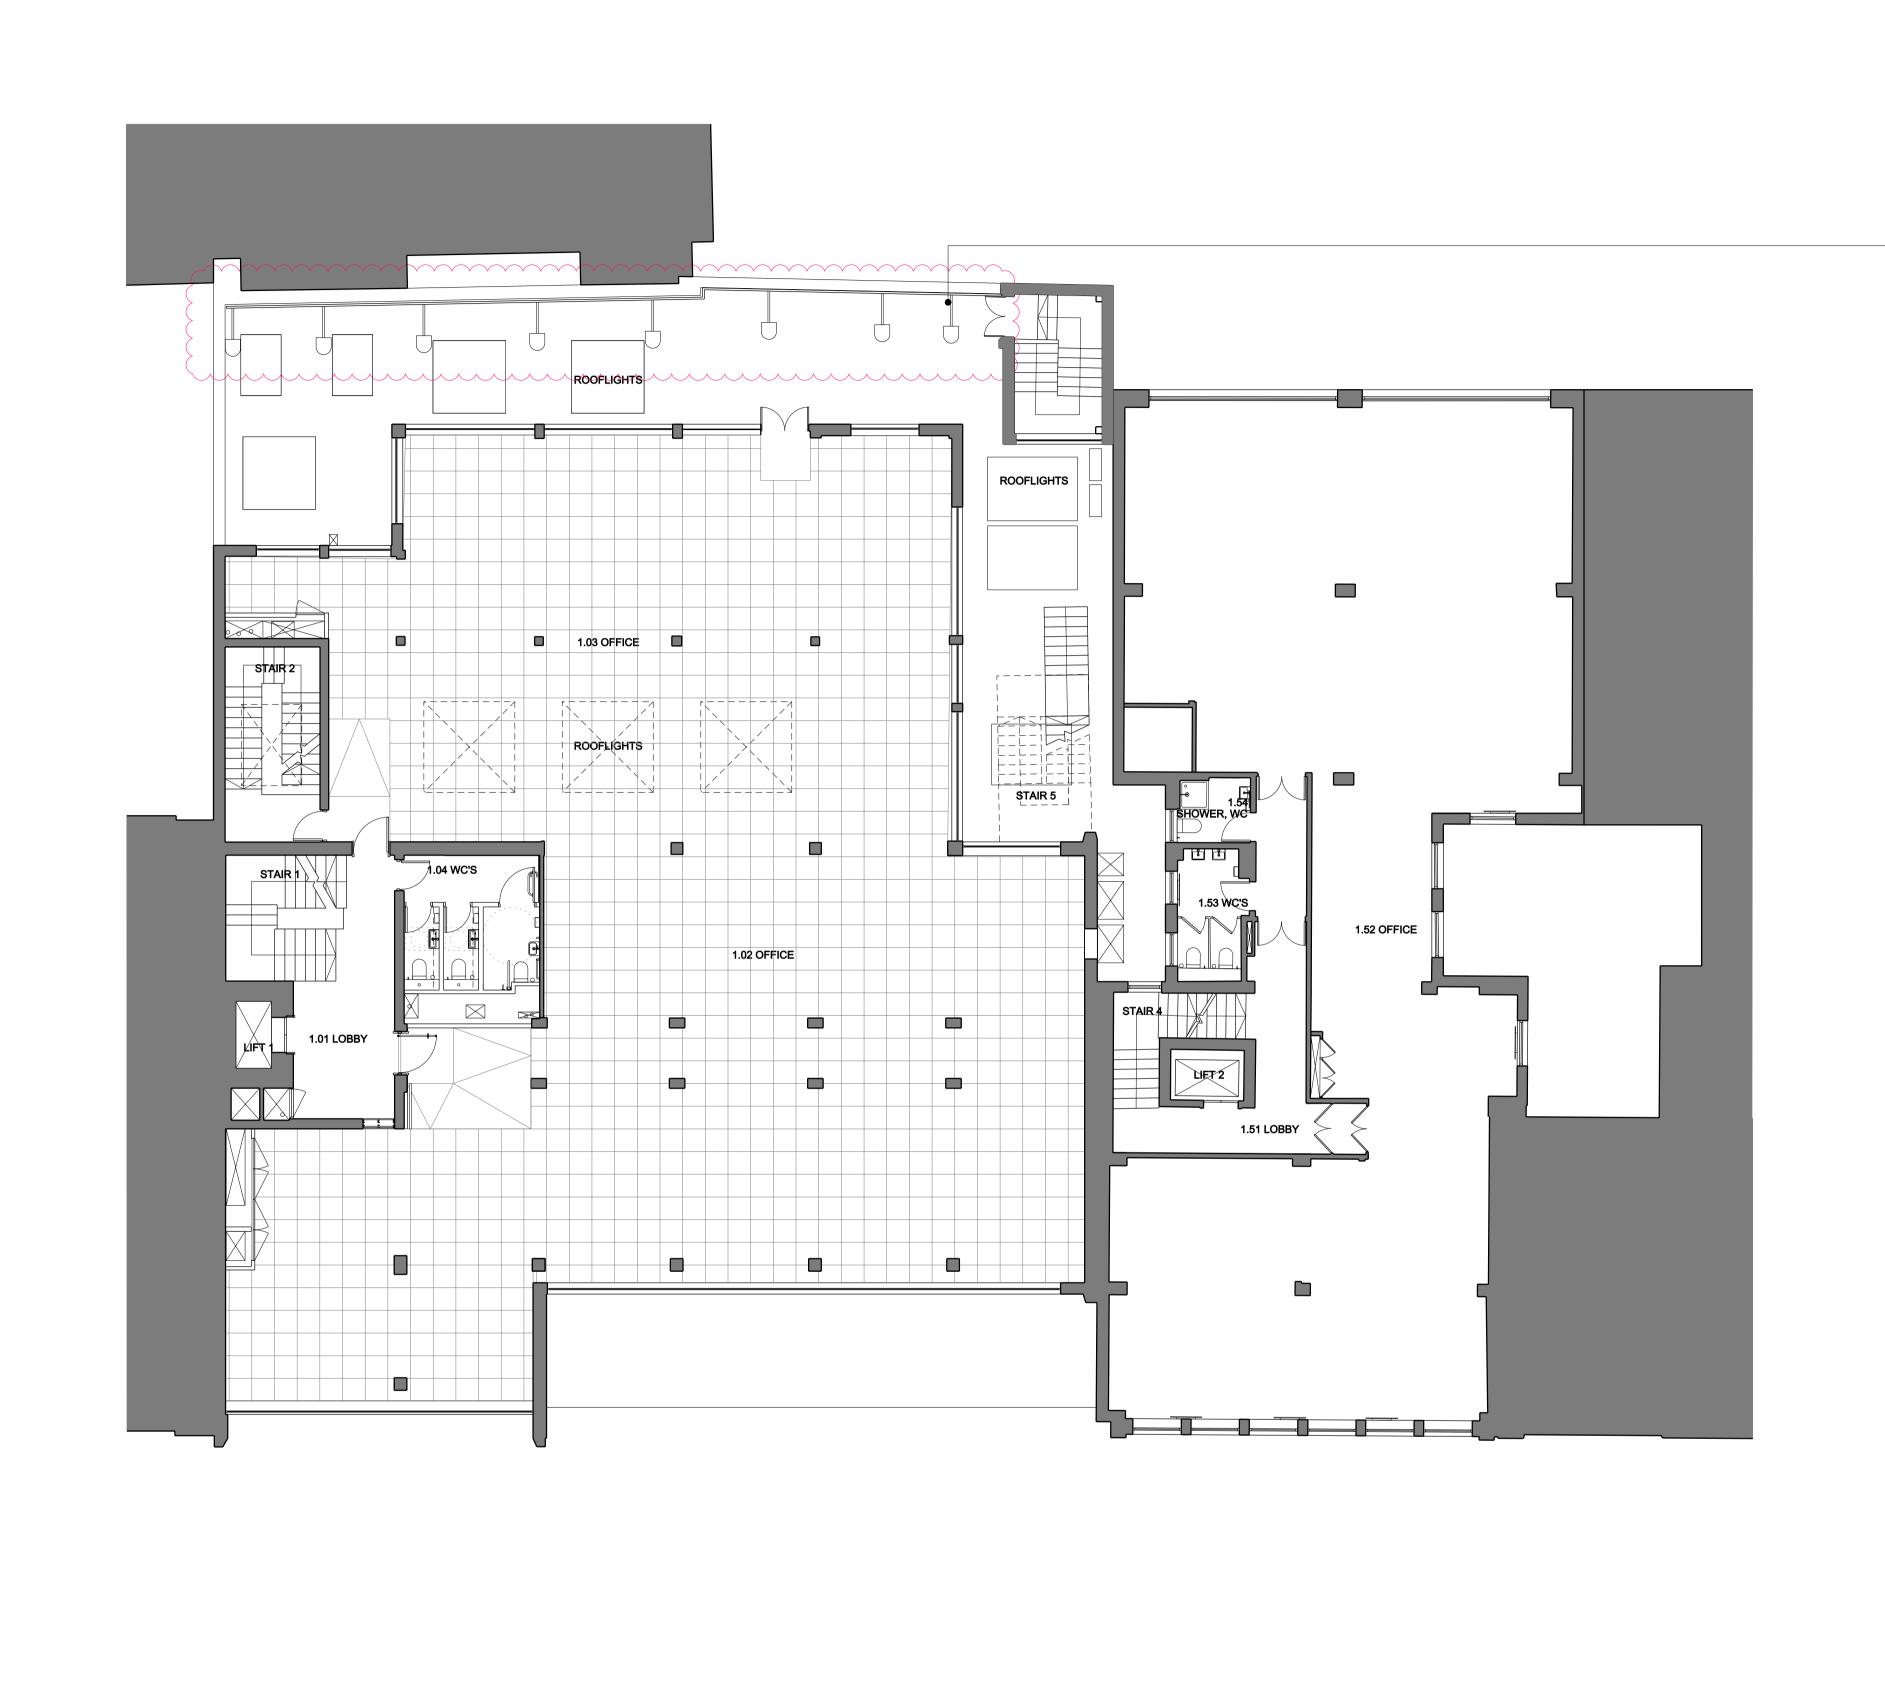

| WING NAME: PROPOSED FIRST FLOOR PLAN | DRAWING NAME: | Ben Adams Architects                                                         |                                                      |  |
|--------------------------------------|---------------|------------------------------------------------------------------------------|------------------------------------------------------|--|
| ALFRED PLACE                         | PROJECT NAME: | T 020 7633 0000<br>benadamsarchitects.co.uk<br>info@benadamsarchitects.co.uk | Third Floor<br>99 Southwark Street<br>London SE1 0JF |  |
|                                      |               | 15-020                                                                       | JOB NO:                                              |  |
| P201/B                               | DRAWING NO:   | 1:200 @ A3 1:100 @ A1                                                        | SCALE:                                               |  |
|                                      |               | DI ANNINO                                                                    | OTA OF                                               |  |

—NEW NON-PENETRATING ROOF SAFETY RAILINGS AT 1ST FLOOR. 1100MM ABOVE ROOF LEVEL.

| REV. DATE    | DESCRIPTION                                                                 | REV. DATE DESCRIPTION | NOTES:                                                                                                                                                                                                                                                                                                       |                            |
|--------------|-----------------------------------------------------------------------------|-----------------------|--------------------------------------------------------------------------------------------------------------------------------------------------------------------------------------------------------------------------------------------------------------------------------------------------------------|----------------------------|
| - 13.05.2015 | PREAPPLICATION 1 SUBMISSION                                                 |                       | 1. ALL DIMENSIONS IN MM UNLESS OTHERWISE STATED 2. THIS DRAWING IS TO BE READ IN CONJUNCTION WITH ALL RELEVANT CONTRACT DOCUMENTS 3. THIS DRAWING IS TO BE READ IN CONJUNCTION WITH ALL ENGINEER'S DRAWINGS                                                                                                  | Ве                         |
| A 30.07.2015 | PLANNING SUBMISSION                                                         |                       | 14 DO NOT SCALE EPOM THIS DRAWING                                                                                                                                                                                                                                                                            |                            |
| B 09.02.2016 | PLANNING AMENDMENT SUBMISSION. NEW SAFETY RAILINGS AT 1ST FLOOR ROOF LEVEL. |                       | 5. REPORT ANY ERRORS, CONTRADICTIONS, & OMISSIONS TO THE ARCHITECT AS SOON AS POSSIBLE 6. WHEN THIS DRAWINGS IS ISSUED IN .DWG FORMAT IT IS AN UNCONTROLLED VERSION ISSUED TO ENABLE THE RECIPIENT TO PREPARE THEIR OWN DRAWINGS FOR WHICH THEY ARE SOLEY RESPONSIBLE. IT IS BASED ON BACKGROUND INFORMATION |                            |
|              |                                                                             |                       | CURRENT AT TIME OF ISSUE. BEN ADAMS ARCHITECTS ACCEPTS NO LIABILITY FOR ANY SUCH ALTERATIONS OR ADDITIONS TO OR DISCREPANCIES ARISING OUT OF CHANGES TO SUCH BACKGROUND INFORMATION WHICH OCCUR AFTER IT IS ISSUED BY BEN ADAMS ARCHITECTS.                                                                  | Third F<br>99 Sou<br>Londo |
|              |                                                                             |                       | KEV.                                                                                                                                                                                                                                                                                                         |                            |
|              |                                                                             |                       | FILL INDICATES EXISTING ELEMENT TO REMAIN                                                                                                                                                                                                                                                                    | JOE                        |
|              |                                                                             |                       |                                                                                                                                                                                                                                                                                                              | SC/                        |
|              |                                                                             |                       |                                                                                                                                                                                                                                                                                                              |                            |