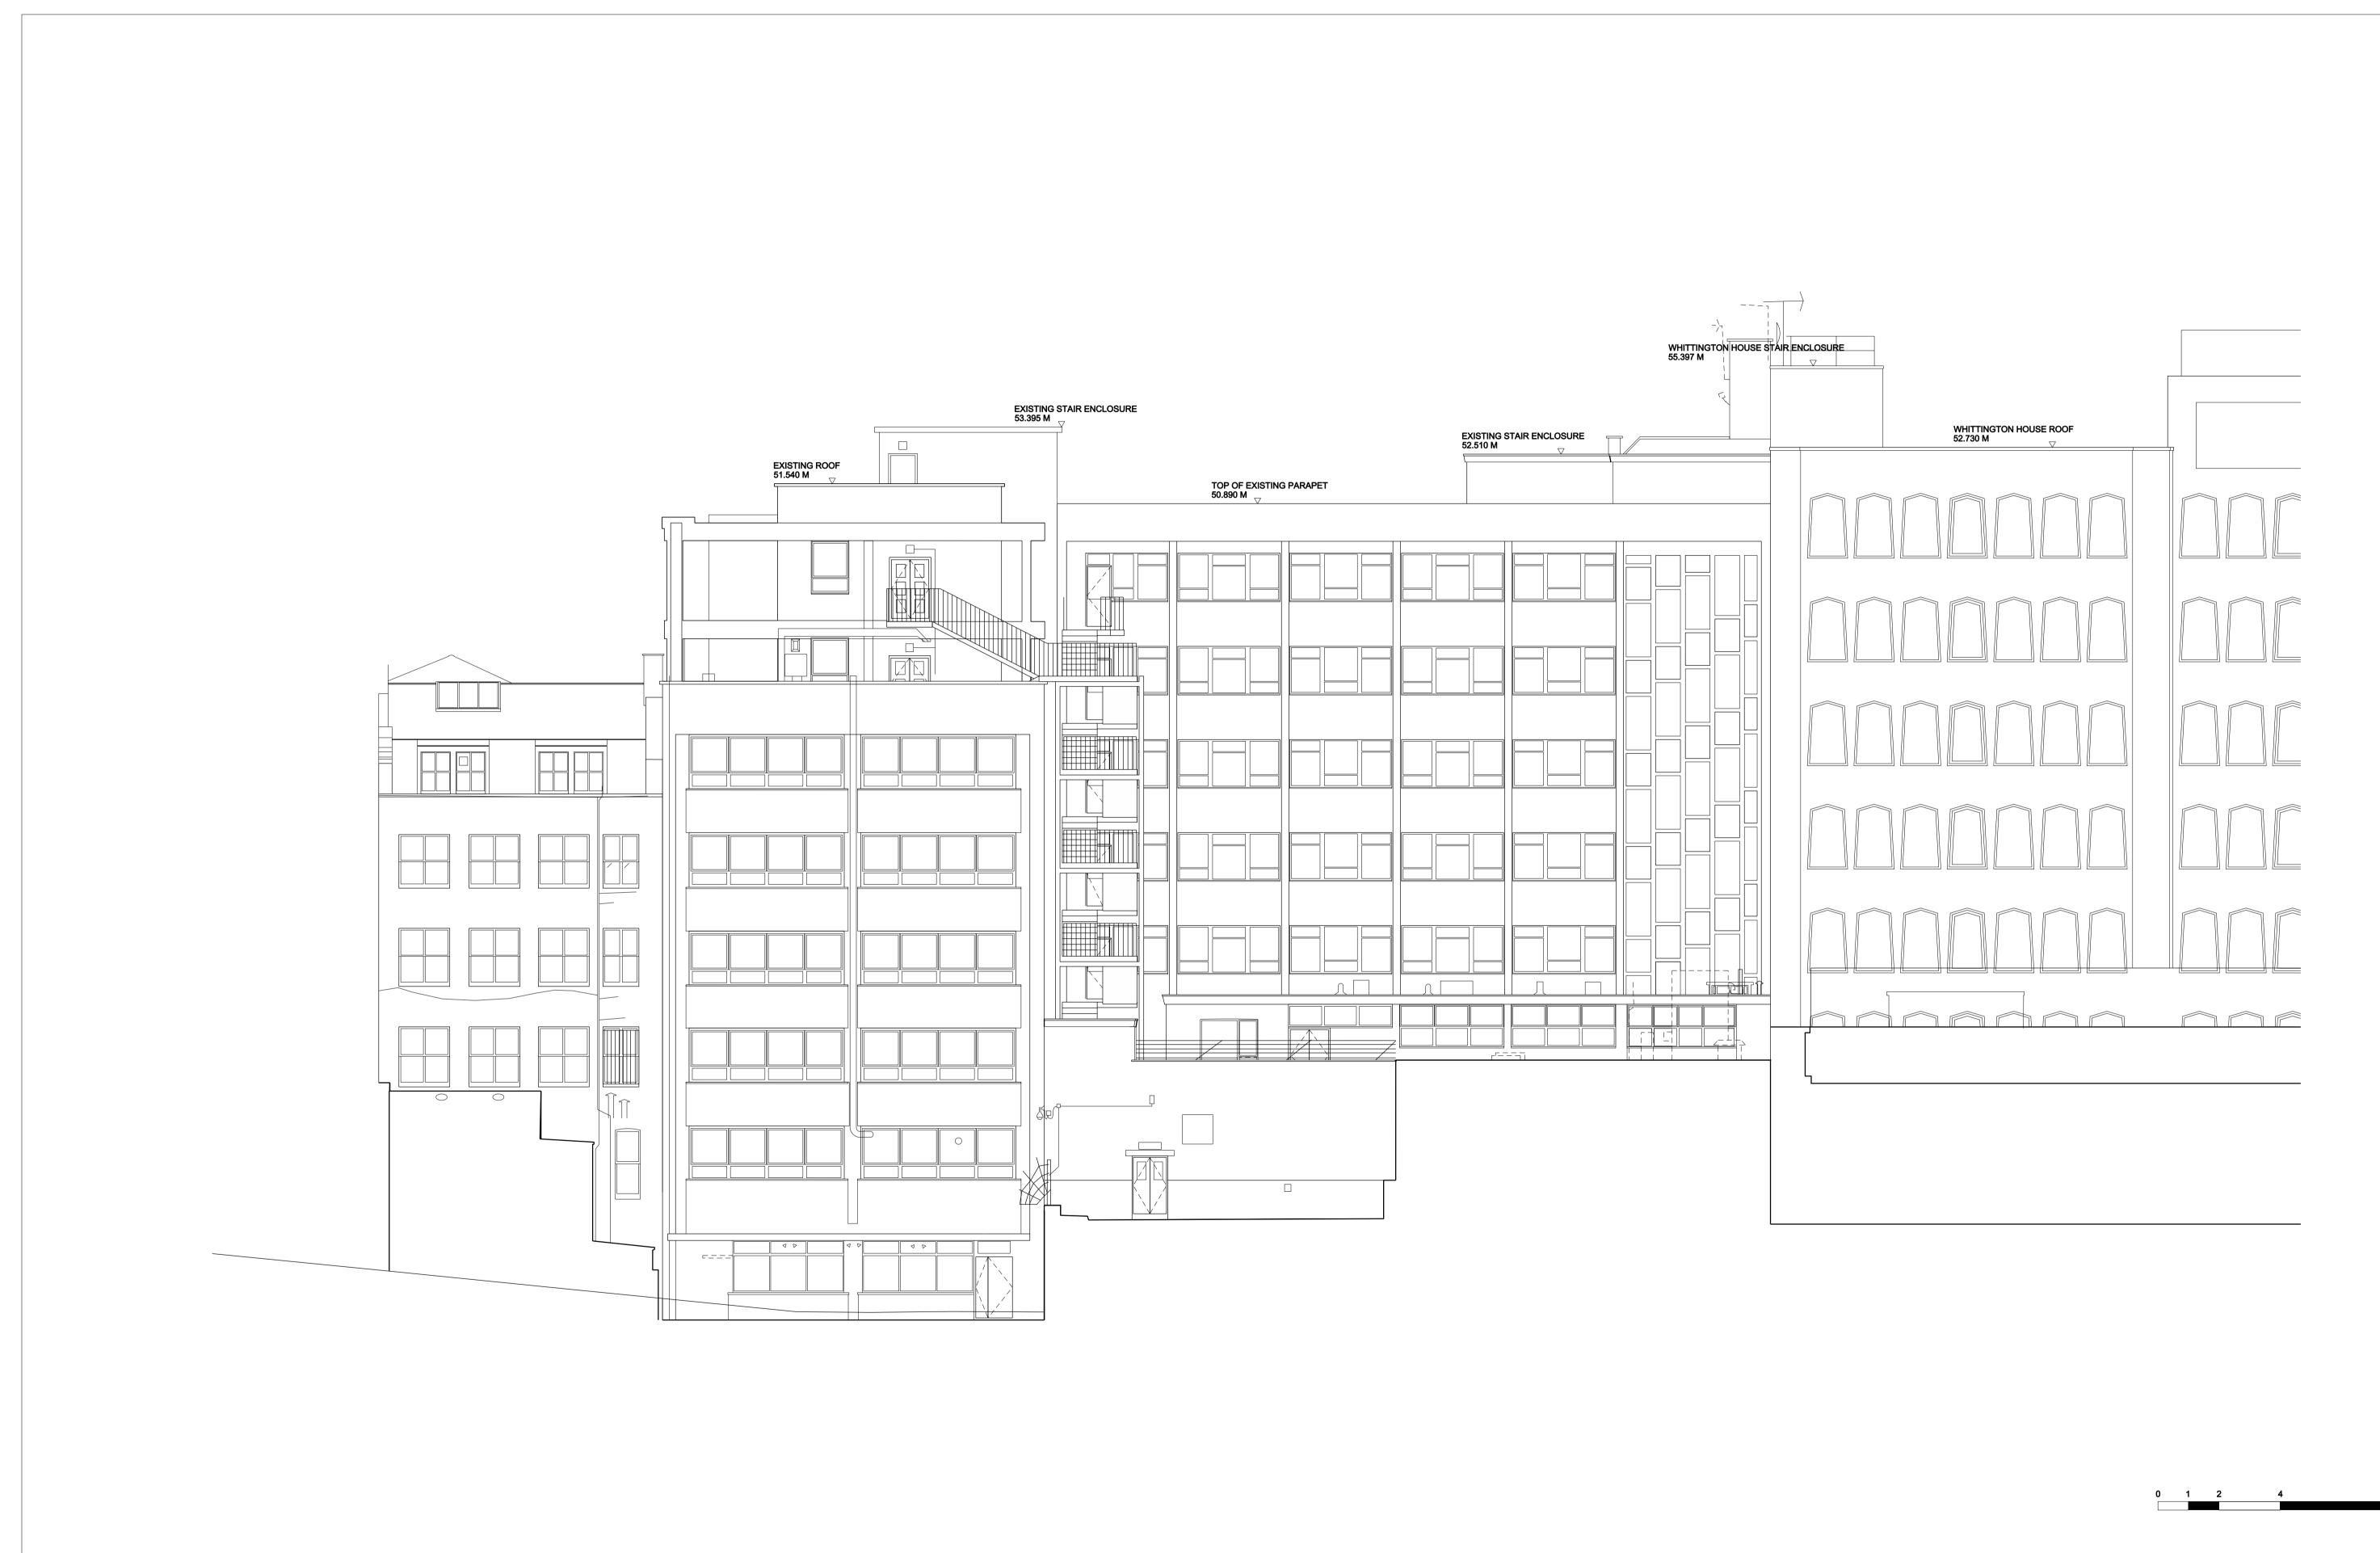

| V. DA  | TE DESCRIPTION                      | REV. | DATE DESCRIPTION | NOTES:                                                                                                                                                                                                                                                                                                       |                                                     |                                                                                 |               |                                |
|--------|-------------------------------------|------|------------------|--------------------------------------------------------------------------------------------------------------------------------------------------------------------------------------------------------------------------------------------------------------------------------------------------------------|-----------------------------------------------------|---------------------------------------------------------------------------------|---------------|--------------------------------|
| 13.05. | 2015 PREAPPLICATION 1 SUBMISSION    |      |                  | 1. ALL DIMENSIONS IN MM UNLESS OTHERWISE STATED 2. THIS DRAWING IS TO BE READ IN CONJUNCTION WITH ALL RELEVANT CONTRACT DOCUMENTS 3. THIS DRAWING IS TO BE READ IN CONJUNCTION WITH ALL ENGINEER'S DRAWINGS                                                                                                  | Ben Ad                                              | lams Architects                                                                 | DRAWING NAME: | <b>EXISTING REAR ELEVATION</b> |
| 30.07. | 2015 PLANNING SUBMISSION            |      |                  | 4. DO NOT SCALE FROM THIS DRAWING  5. DEDODE ANY EDROPS CONTRADICTIONS & OMISSIONS TO THE ADCHITECT AS SOON AS DOSSIDED.                                                                                                                                                                                     |                                                     |                                                                                 |               |                                |
| 15.02. | 2016 PLANNING AMENDMENTS SUBMISSION |      |                  | 5. REPORT ANY ERRORS, CONTRADICTIONS, & OMISSIONS TO THE ARCHITECT AS SOON AS POSSIBLE 6. WHEN THIS DRAWINGS IS ISSUED IN .DWG FORMAT IT IS AN UNCONTROLLED VERSION ISSUED TO ENABLE THE RECIPIENT TO PREPARE THEIR OWN DRAWINGS FOR WHICH THEY ARE SOLEY RESPONSIBLE. IT IS BASED ON BACKGROUND INFORMATION |                                                     |                                                                                 |               |                                |
|        |                                     |      |                  | CURRENT AT TIME OF ISSUE.  BEN ADAMS ARCHITECTS ACCEPTS NO LIABILITY FOR ANY SUCH ALTERATIONS OR ADDITIONS TO OR DISCREPANCIES ARISING OUT  OF CHANGES TO SUCH BACKGROUND INFORMATION WHICH OCCUR AFTER IT IS ISSUED BY BEN ADAMS ARCHITECTS.                                                                | Third Floor<br>99 Southwark Stree<br>London SE1 0JF | T 020 7633 0000<br>et benadamsarchitects.co.uk<br>info@benadamsarchitects.co.uk | PROJECT NAME: | ALFRED PLACE                   |
|        |                                     |      |                  |                                                                                                                                                                                                                                                                                                              | Editadii SE1 631                                    | into de la dansa cintects.co.uk                                                 |               |                                |
|        |                                     |      |                  | FILL INDICATES EXISTING ELEMENT TO REMAIN                                                                                                                                                                                                                                                                    | JOB NO:                                             | 15-020                                                                          |               |                                |
|        |                                     |      |                  | · INDICATES ELEMENT TO BE DEMOLISHED                                                                                                                                                                                                                                                                         | SCALE:                                              | 1:200 @ A3 1:100 @ A1                                                           | DRAWING NO:   | P121/B                         |
|        |                                     |      |                  |                                                                                                                                                                                                                                                                                                              | STAGE:                                              | PLANNING                                                                        |               | , _                            |