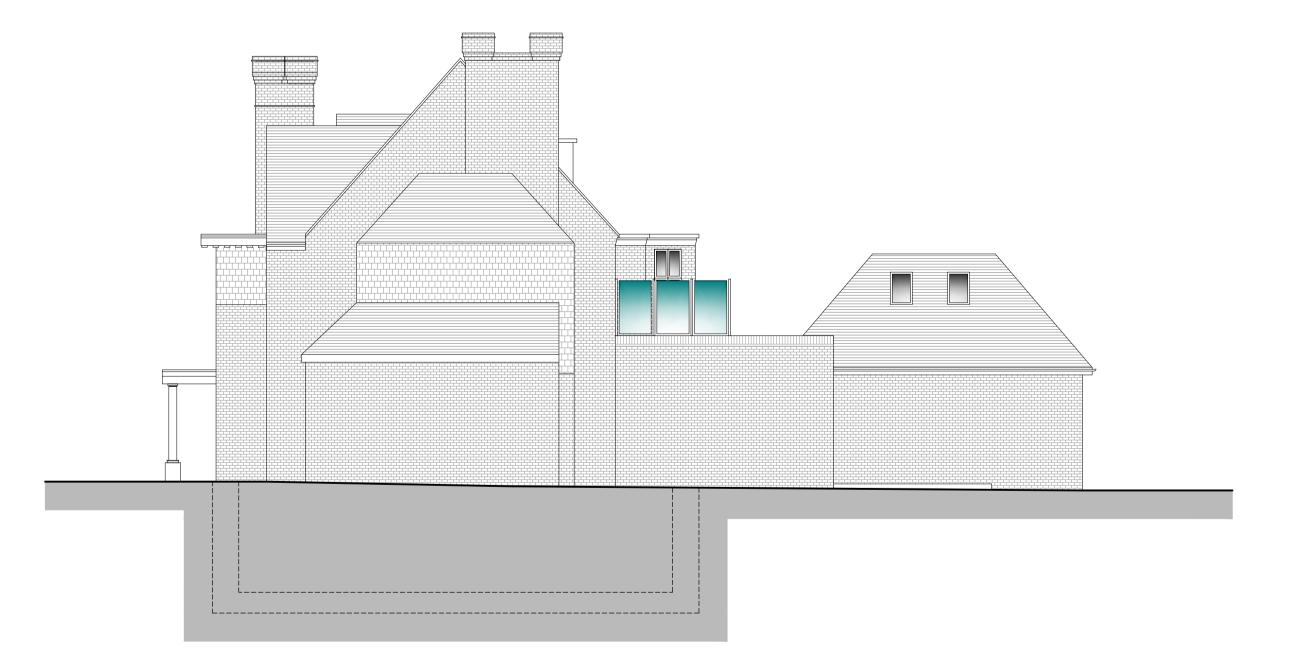

PROPOSED FRONT ELEVATION
SCALE 1:100

PROPOSED SIDE ELEVATION
SCALE 1:100

PROPOSED REAR ELEVATION
SCALE 1:100

PROPOSED SIDE ELEVATION
SCALE 1:100

|   |              | Legend                                   | IMPORTANT GENERAL NOTE                                                                                                                                                                                                                                                                               | Revision | Date     | Description       | Paper Size | Scale                      | Construct 360 Ltd, Trading as: |                        |
|---|--------------|------------------------------------------|------------------------------------------------------------------------------------------------------------------------------------------------------------------------------------------------------------------------------------------------------------------------------------------------------|----------|----------|-------------------|------------|----------------------------|--------------------------------|------------------------|
| 0 | )            | Walls Removed New Walls                  | All work is to be carried out to the Local Authority Planning and Building Regulations Approval, and the Codes of Practice and British Standards as necessary.                                                                                                                                       | А        | 01.02.16 | Lightwell Removed | <b>┤</b> ← | 1:100 Revision             | - LOONT VOVE EXTEND. COI       |                        |
|   |              | Existing Walls to Remian  Roof Structure | all dimensions, levels, szes, positions and locations of particulars as indicated on drawings<br>are to be verified by the appointed Contractor on site prior to engaging in works. Any<br>discrepancies must be reported to the Architect/Surveyor/Engineer or responsible person/s<br>immediately. |          |          |                   | ╛┛         | Oct-15                     | 28 Harley Road Elev            | Proposed<br>Elevations |
|   | Meters 1:100 | Sound Seperating Walls  Boundary         | and the state of the                                                                                                                                                                                                                                                                                 |          |          |                   |            | Prawn By/Checked By  AP/HW |                                |                        |