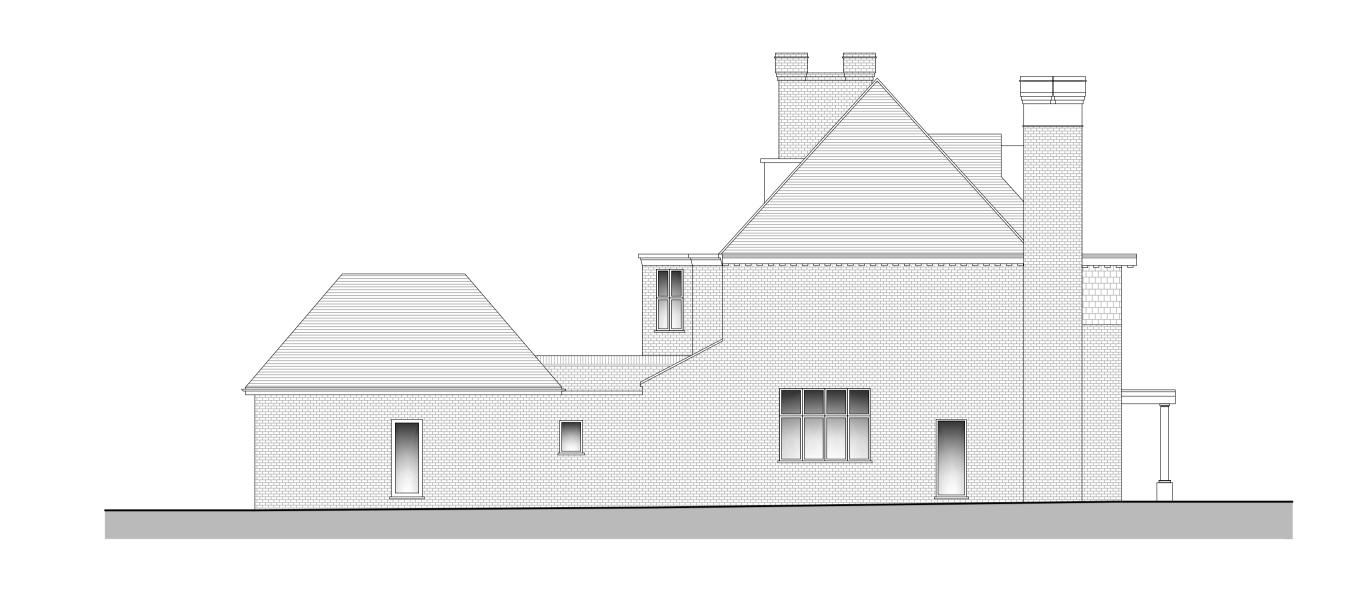

PROPOSED FRONT ELEVATION
SCALE 1:100

PROPOSED SIDE ELEVATION
SCALE 1:100

PROPOSED REAR ELEVATION
SCALE 1:100

PROPOSED SIDE ELEVATION
SCALE 1:100

|   |              | Legend                                   | IMPORTANT GENERAL NOTE                                                                                                                                                                                                                                                                               | Revision | Date     | Description       | Paper Size | Scale                      | Construct 360 Ltd, Trading as: |                        |
|---|--------------|------------------------------------------|------------------------------------------------------------------------------------------------------------------------------------------------------------------------------------------------------------------------------------------------------------------------------------------------------|----------|----------|-------------------|------------|----------------------------|--------------------------------|------------------------|
| 0 | )            | Walls Removed New Walls                  | All work is to be carried out to the Local Authority Planning and Building Regulations Approval, and the Codes of Practice and British Standards as necessary.                                                                                                                                       | А        | 01.02.16 | Lightwell Removed | <b>┤</b> ← | 1:100 Revision             | - LOONT VOVE EXTEND. COI       |                        |
|   |              | Existing Walls to Remian  Roof Structure | all dimensions, levels, szes, positions and locations of particulars as indicated on drawings<br>are to be verified by the appointed Contractor on site prior to engaging in works. Any<br>discrepancies must be reported to the Architect/Surveyor/Engineer or responsible person/s<br>immediately. |          |          |                   | ╛┛         | Oct-15                     | 28 Harley Road Elev            | Proposed<br>Elevations |
|   | Meters 1:100 | Sound Seperating Walls  Boundary         | and the state of the                                                                                                                                                                                                                                                                                 |          |          |                   |            | Prawn By/Checked By  AP/HW |                                |                        |