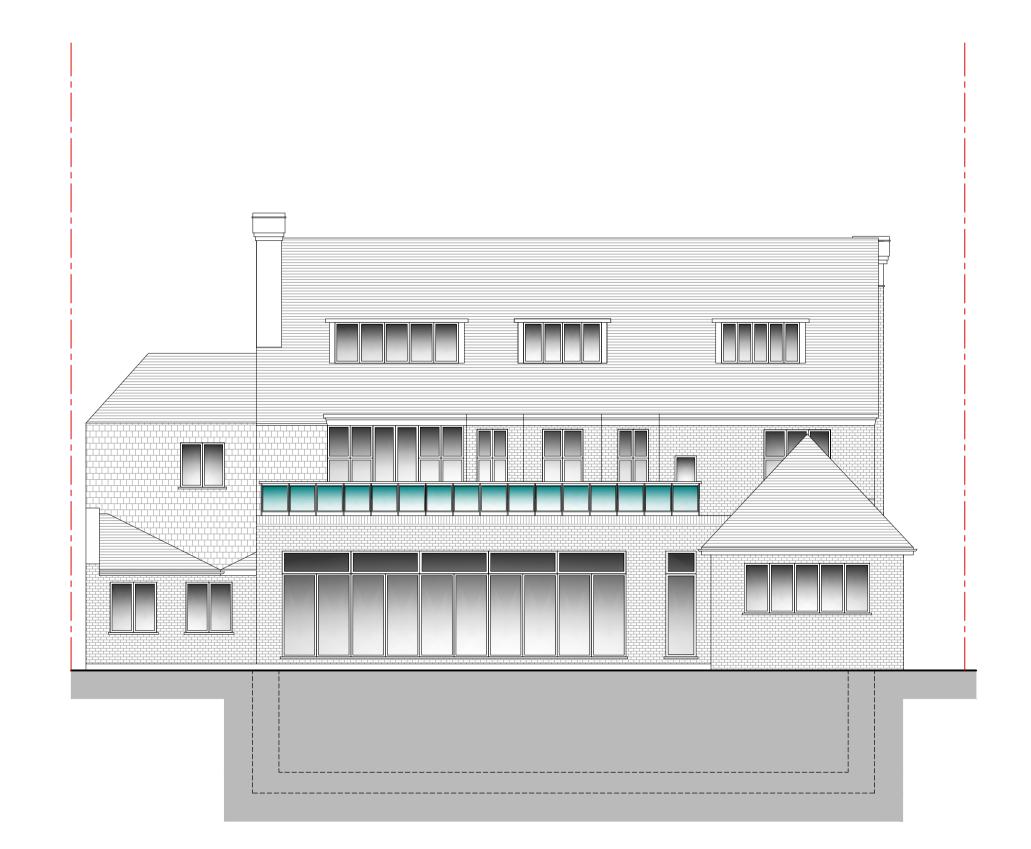

PROPOSED FRONT ELEVATION
SCALE 1:100

PROPOSED SIDE ELEVATION
SCALE 1:100

PROPOSED REAR ELEVATION
SCALE 1:100

PROPOSED SIDE ELEVATION
SCALE 1:100

|   |              | Legend                                   | IMPORTANT GENERAL NOTE                                                                                                                                                                                                                                                                               | Revision | Date     | Description       | Paper Size | Scale                      | Construct 360 Ltd, Trading as: |                        |
|---|--------------|------------------------------------------|------------------------------------------------------------------------------------------------------------------------------------------------------------------------------------------------------------------------------------------------------------------------------------------------------|----------|----------|-------------------|------------|----------------------------|--------------------------------|------------------------|
| 0 | )            | Walls Removed New Walls                  | All work is to be carried out to the Local Authority Planning and Building Regulations Approval, and the Codes of Practice and British Standards as necessary.                                                                                                                                       | А        | 01.02.16 | Lightwell Removed | <b>┤</b> ← | 1:100 Revision             | - LOONT VOVE EXTEND. COI       |                        |
|   |              | Existing Walls to Remian  Roof Structure | all dimensions, levels, szes, positions and locations of particulars as indicated on drawings<br>are to be verified by the appointed Contractor on site prior to engaging in works. Any<br>discrepancies must be reported to the Architect/Surveyor/Engineer or responsible person/s<br>immediately. |          |          |                   | ╛┛         | Oct-15                     | 28 Harley Road Elev            | Proposed<br>Elevations |
|   | Meters 1:100 | Sound Seperating Walls  Boundary         | and the state of the                                                                                                                                                                                                                                                                                 |          |          |                   |            | Prawn By/Checked By  AP/HW |                                |                        |