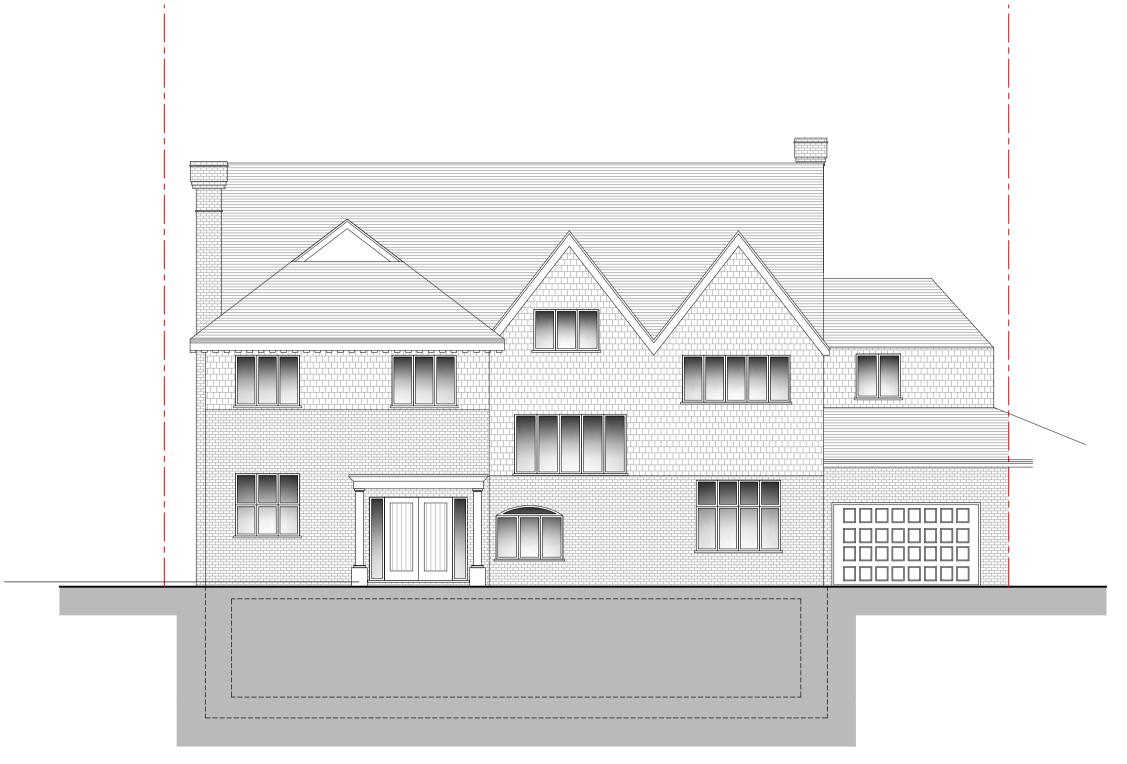

PROPOSED FRONT ELEVATION
SCALE 1:100

PROPOSED SIDE ELEVATION
SCALE 1:100

PROPOSED REAR ELEVATION
SCALE 1:100

PROPOSED SIDE ELEVATION
SCALE 1:100

|   |              | Legend                                   | IMPORTANT GENERAL NOTE                                                                                                                                                                                                                                                                               | Revision | Date     | Description       | Paper Size | Scale                      | Construct 360 Ltd, Trading as: |                        |
|---|--------------|------------------------------------------|------------------------------------------------------------------------------------------------------------------------------------------------------------------------------------------------------------------------------------------------------------------------------------------------------|----------|----------|-------------------|------------|----------------------------|--------------------------------|------------------------|
| 0 | )            | Walls Removed New Walls                  | All work is to be carried out to the Local Authority Planning and Building Regulations Approval, and the Codes of Practice and British Standards as necessary.                                                                                                                                       | А        | 01.02.16 | Lightwell Removed | <b>┤</b> ← | 1:100 Revision             | - LOONT VOVE EXTEND. COI       |                        |
|   |              | Existing Walls to Remian  Roof Structure | all dimensions, levels, szes, positions and locations of particulars as indicated on drawings<br>are to be verified by the appointed Contractor on site prior to engaging in works. Any<br>discrepancies must be reported to the Architect/Surveyor/Engineer or responsible person/s<br>immediately. |          |          |                   | ╛┛         | Oct-15                     | 28 Harley Road Elev            | Proposed<br>Elevations |
|   | Meters 1:100 | Sound Seperating Walls  Boundary         | and the state of the                                                                                                                                                                                                                                                                                 |          |          |                   |            | Prawn By/Checked By  AP/HW |                                |                        |