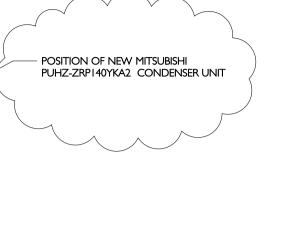

| Revision              | Date         | Descriptio                             |                                                        |
|-----------------------|--------------|----------------------------------------|--------------------------------------------------------|
| A                     | 25/11/15     | Revised Io                             | cation of new AC unit                                  |
| В                     | 14/12/15     |                                        | ecification of condenser to achieve                    |
|                       |              | BREEAM                                 | redit                                                  |
|                       |              |                                        |                                                        |
|                       |              |                                        |                                                        |
|                       |              |                                        |                                                        |
|                       |              |                                        |                                                        |
|                       |              |                                        |                                                        |
|                       |              |                                        |                                                        |
|                       |              |                                        |                                                        |
|                       |              |                                        |                                                        |
|                       |              |                                        |                                                        |
|                       |              |                                        |                                                        |
|                       |              |                                        |                                                        |
|                       |              |                                        |                                                        |
|                       |              |                                        |                                                        |
|                       |              |                                        |                                                        |
|                       |              |                                        |                                                        |
|                       |              |                                        |                                                        |
|                       |              |                                        |                                                        |
|                       |              |                                        |                                                        |
|                       |              |                                        |                                                        |
|                       |              |                                        |                                                        |
|                       |              |                                        |                                                        |
|                       |              |                                        |                                                        |
|                       |              |                                        |                                                        |
|                       |              |                                        |                                                        |
|                       |              |                                        |                                                        |
|                       |              |                                        |                                                        |
|                       |              |                                        |                                                        |
|                       |              |                                        |                                                        |
|                       |              |                                        |                                                        |
|                       |              |                                        |                                                        |
|                       |              |                                        |                                                        |
|                       |              |                                        |                                                        |
|                       |              |                                        |                                                        |
|                       |              |                                        |                                                        |
|                       |              |                                        |                                                        |
|                       |              |                                        |                                                        |
|                       |              |                                        |                                                        |
|                       |              |                                        |                                                        |
|                       |              |                                        |                                                        |
|                       |              |                                        |                                                        |
|                       |              |                                        |                                                        |
|                       |              |                                        |                                                        |
|                       |              |                                        |                                                        |
|                       |              |                                        |                                                        |
|                       |              |                                        |                                                        |
|                       |              |                                        |                                                        |
| Unit 5, Ch            | niltern Hous | sign Cor<br>e, Watersid<br>mo@befruitl | sultancy Ltd<br>e, Chesham, Bucks, HP5 IPS<br>ul.co.uk |
| Client Name:          |              | COFFEE                                 |                                                        |
| Project Title: 5-7 GC | ODGE         | STREET                                 |                                                        |
| Drawing Title:        |              |                                        |                                                        |
| EXTER                 | NAL PL       |                                        | Carla @ Al                                             |
| Drawing N°: BSC.09    | 15.07        | Revision:                              | Scale @ A1:<br>1:20 and 1:100                          |
|                       |              | 1                                      | 1 0 0 00                                               |