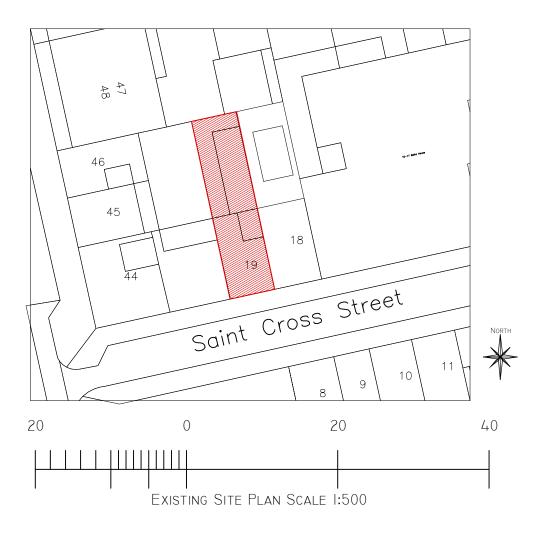

| IMPORTANT GENERAL NOTE                                                                                                                                                                                                                                                                                                                                                                                                                                                                                                                                                                                                                                                                                                                                                                                                            | Revision | Date | Description | Paper Size  | Scale               | Construct 360 Ltd, Trading as: |                                |
|-----------------------------------------------------------------------------------------------------------------------------------------------------------------------------------------------------------------------------------------------------------------------------------------------------------------------------------------------------------------------------------------------------------------------------------------------------------------------------------------------------------------------------------------------------------------------------------------------------------------------------------------------------------------------------------------------------------------------------------------------------------------------------------------------------------------------------------|----------|------|-------------|-------------|---------------------|--------------------------------|--------------------------------|
| The specification is to be read in conjunction with the plans/section details, and other associated Structural details as may be provided. All work is to be carried out to the Local Authority Planning and Building Regulations Approval, and the Codes of Practice and British Standards as necessary. All dimensions, levels, sizes, positions and locations of particulars as indicated on drawings are to be verified by the appointed Contractor on site prior to engaging in works. Any discrepancies must be reported to the Architect/Surveyor/Engineer or responsible person/s immediately.  The Contractor is responsible for ensuring compliance with the CDM Regulations, and appropriate Health & Safety on site precautions.  The Client/Building Owner must obtain any necessary PARTY WALL AGREEMENTS, prior to |          |      |             | 7           | 1:1250/500          |                                | veExtend.com                   |
|                                                                                                                                                                                                                                                                                                                                                                                                                                                                                                                                                                                                                                                                                                                                                                                                                                   |          |      |             | $\neg$ (Y)  |                     | info@construct360.co.uk        | V C L X L C I I U.com          |
|                                                                                                                                                                                                                                                                                                                                                                                                                                                                                                                                                                                                                                                                                                                                                                                                                                   |          |      |             | - <b>-</b>  | 1st                 | Tel: 0208 206 0011             | Planning Permission Specialist |
|                                                                                                                                                                                                                                                                                                                                                                                                                                                                                                                                                                                                                                                                                                                                                                                                                                   |          |      |             |             | Jan-16              | Site Address                   | Location and Site Plan         |
|                                                                                                                                                                                                                                                                                                                                                                                                                                                                                                                                                                                                                                                                                                                                                                                                                                   |          |      |             |             | Drawn By/Checked By |                                |                                |
|                                                                                                                                                                                                                                                                                                                                                                                                                                                                                                                                                                                                                                                                                                                                                                                                                                   |          |      |             | <b>⊣</b> ~~ | HW                  |                                | Drawing Number                 |
| engaging in the works on site.                                                                                                                                                                                                                                                                                                                                                                                                                                                                                                                                                                                                                                                                                                                                                                                                    |          |      |             |             | 1100                | London EC1N 8UN                | SCS19-2003                     |