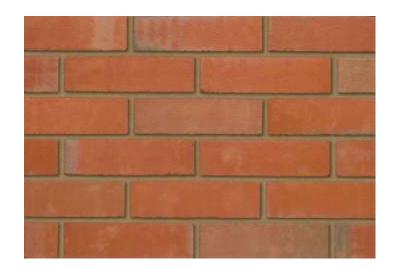

## **Chester Red Blend**

## **Product Information**

Ibstock Code: 3596

Type: Wirecut

Facing Description: Smooth

Dry Brick Weight (kg): 2.3kg

Pack Quantity: 404

Packaging (standard): Banded (plastic)

## Technical Specification (to BS EN 771-1)

Brick Dimensions (L x W x H mm): 215x102x65

Size Tolerances Mean & Range: T2 R1

Configuration: Vertically Perforated

Voids (%): 23-28

Compressive Strength (N/mm²): 60