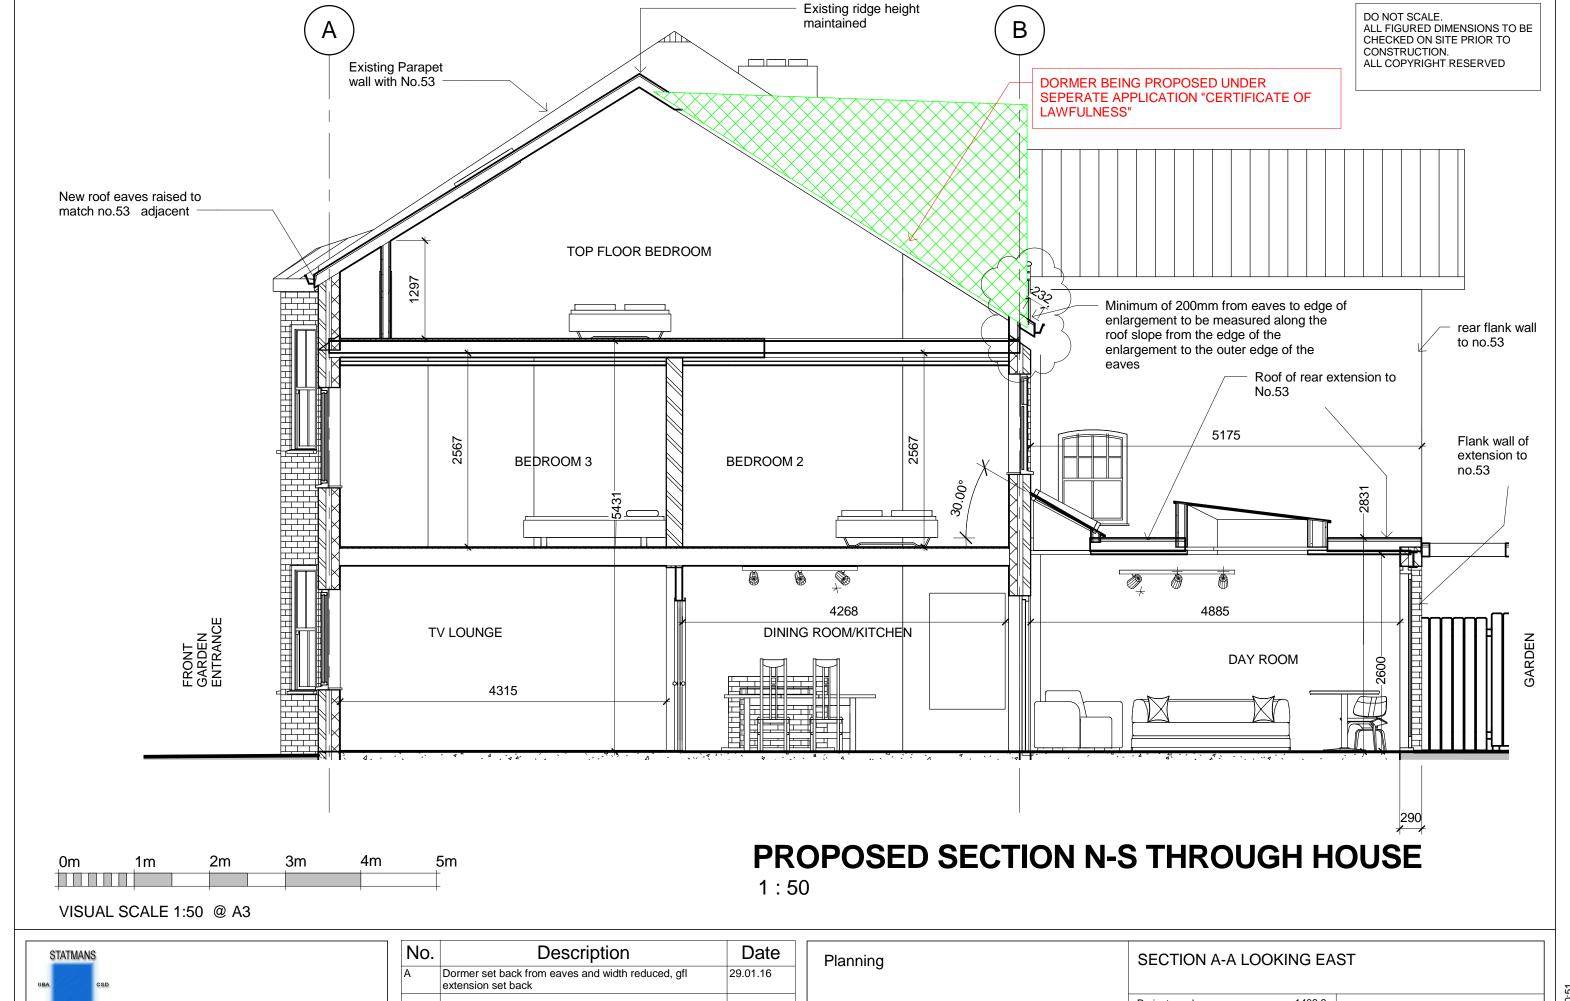

| No. | Description                                                          | Date     |
|-----|----------------------------------------------------------------------|----------|
| Α   | Dormer set back from eaves and width reduced, gfl extension set back | 29.01.16 |
|     |                                                                      |          |
|     |                                                                      |          |
|     |                                                                      |          |
|     |                                                                      |          |
|     |                                                                      |          |

| Planning                           | SECTION A-A    | LOOKING EA | ST    |       |
|------------------------------------|----------------|------------|-------|-------|
| FAMILY GREEN                       | Project number | 1409.3     |       | D4054 |
| House Replanning 51 Agamemnon Road | Date           | SEPT. 2015 |       | P105A |
| London NW6 1EG                     | Drawn by       | DS         |       |       |
|                                    | Checked by     | DJS        | Scale |       |