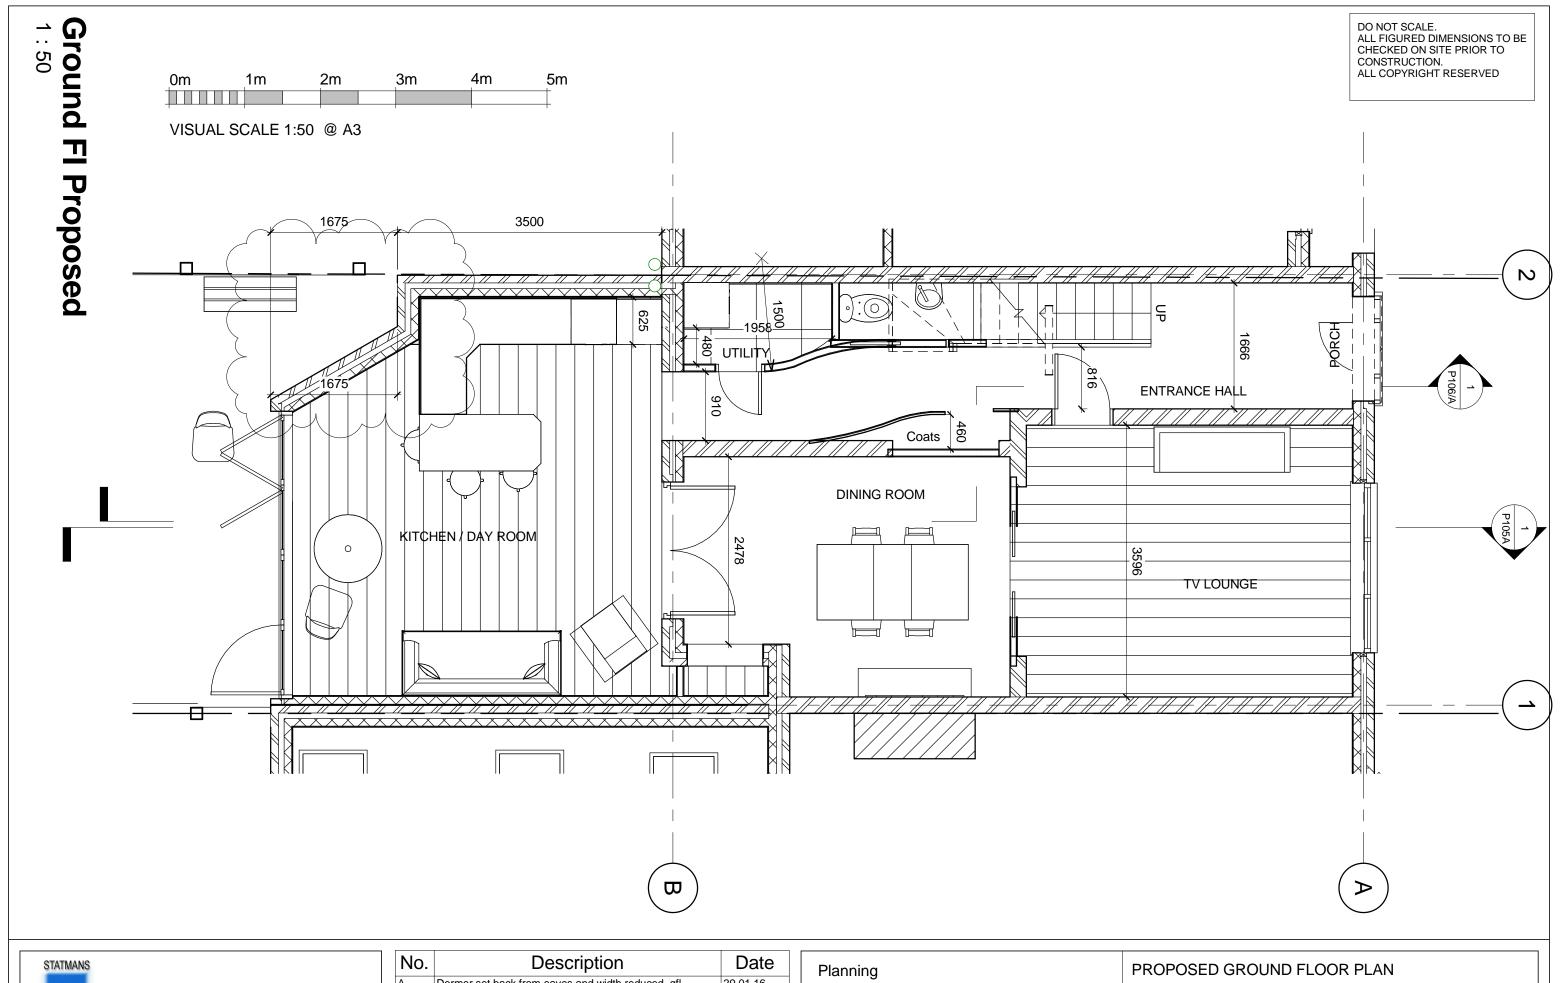

| Planning                           | PROPOSED GROUND FLOOR PLAN |            |       |  |      |
|------------------------------------|----------------------------|------------|-------|--|------|
| FAMILY GREEN                       | Project number             | 1409.3     | P100A |  |      |
| House Replanning 51 Agamemnon Road | Date                       | SEPT. 2015 |       |  |      |
| London NW6 1EG                     | Drawn by                   | DS         |       |  |      |
|                                    | Checked by                 | ODS        | Scale |  | 1:50 |