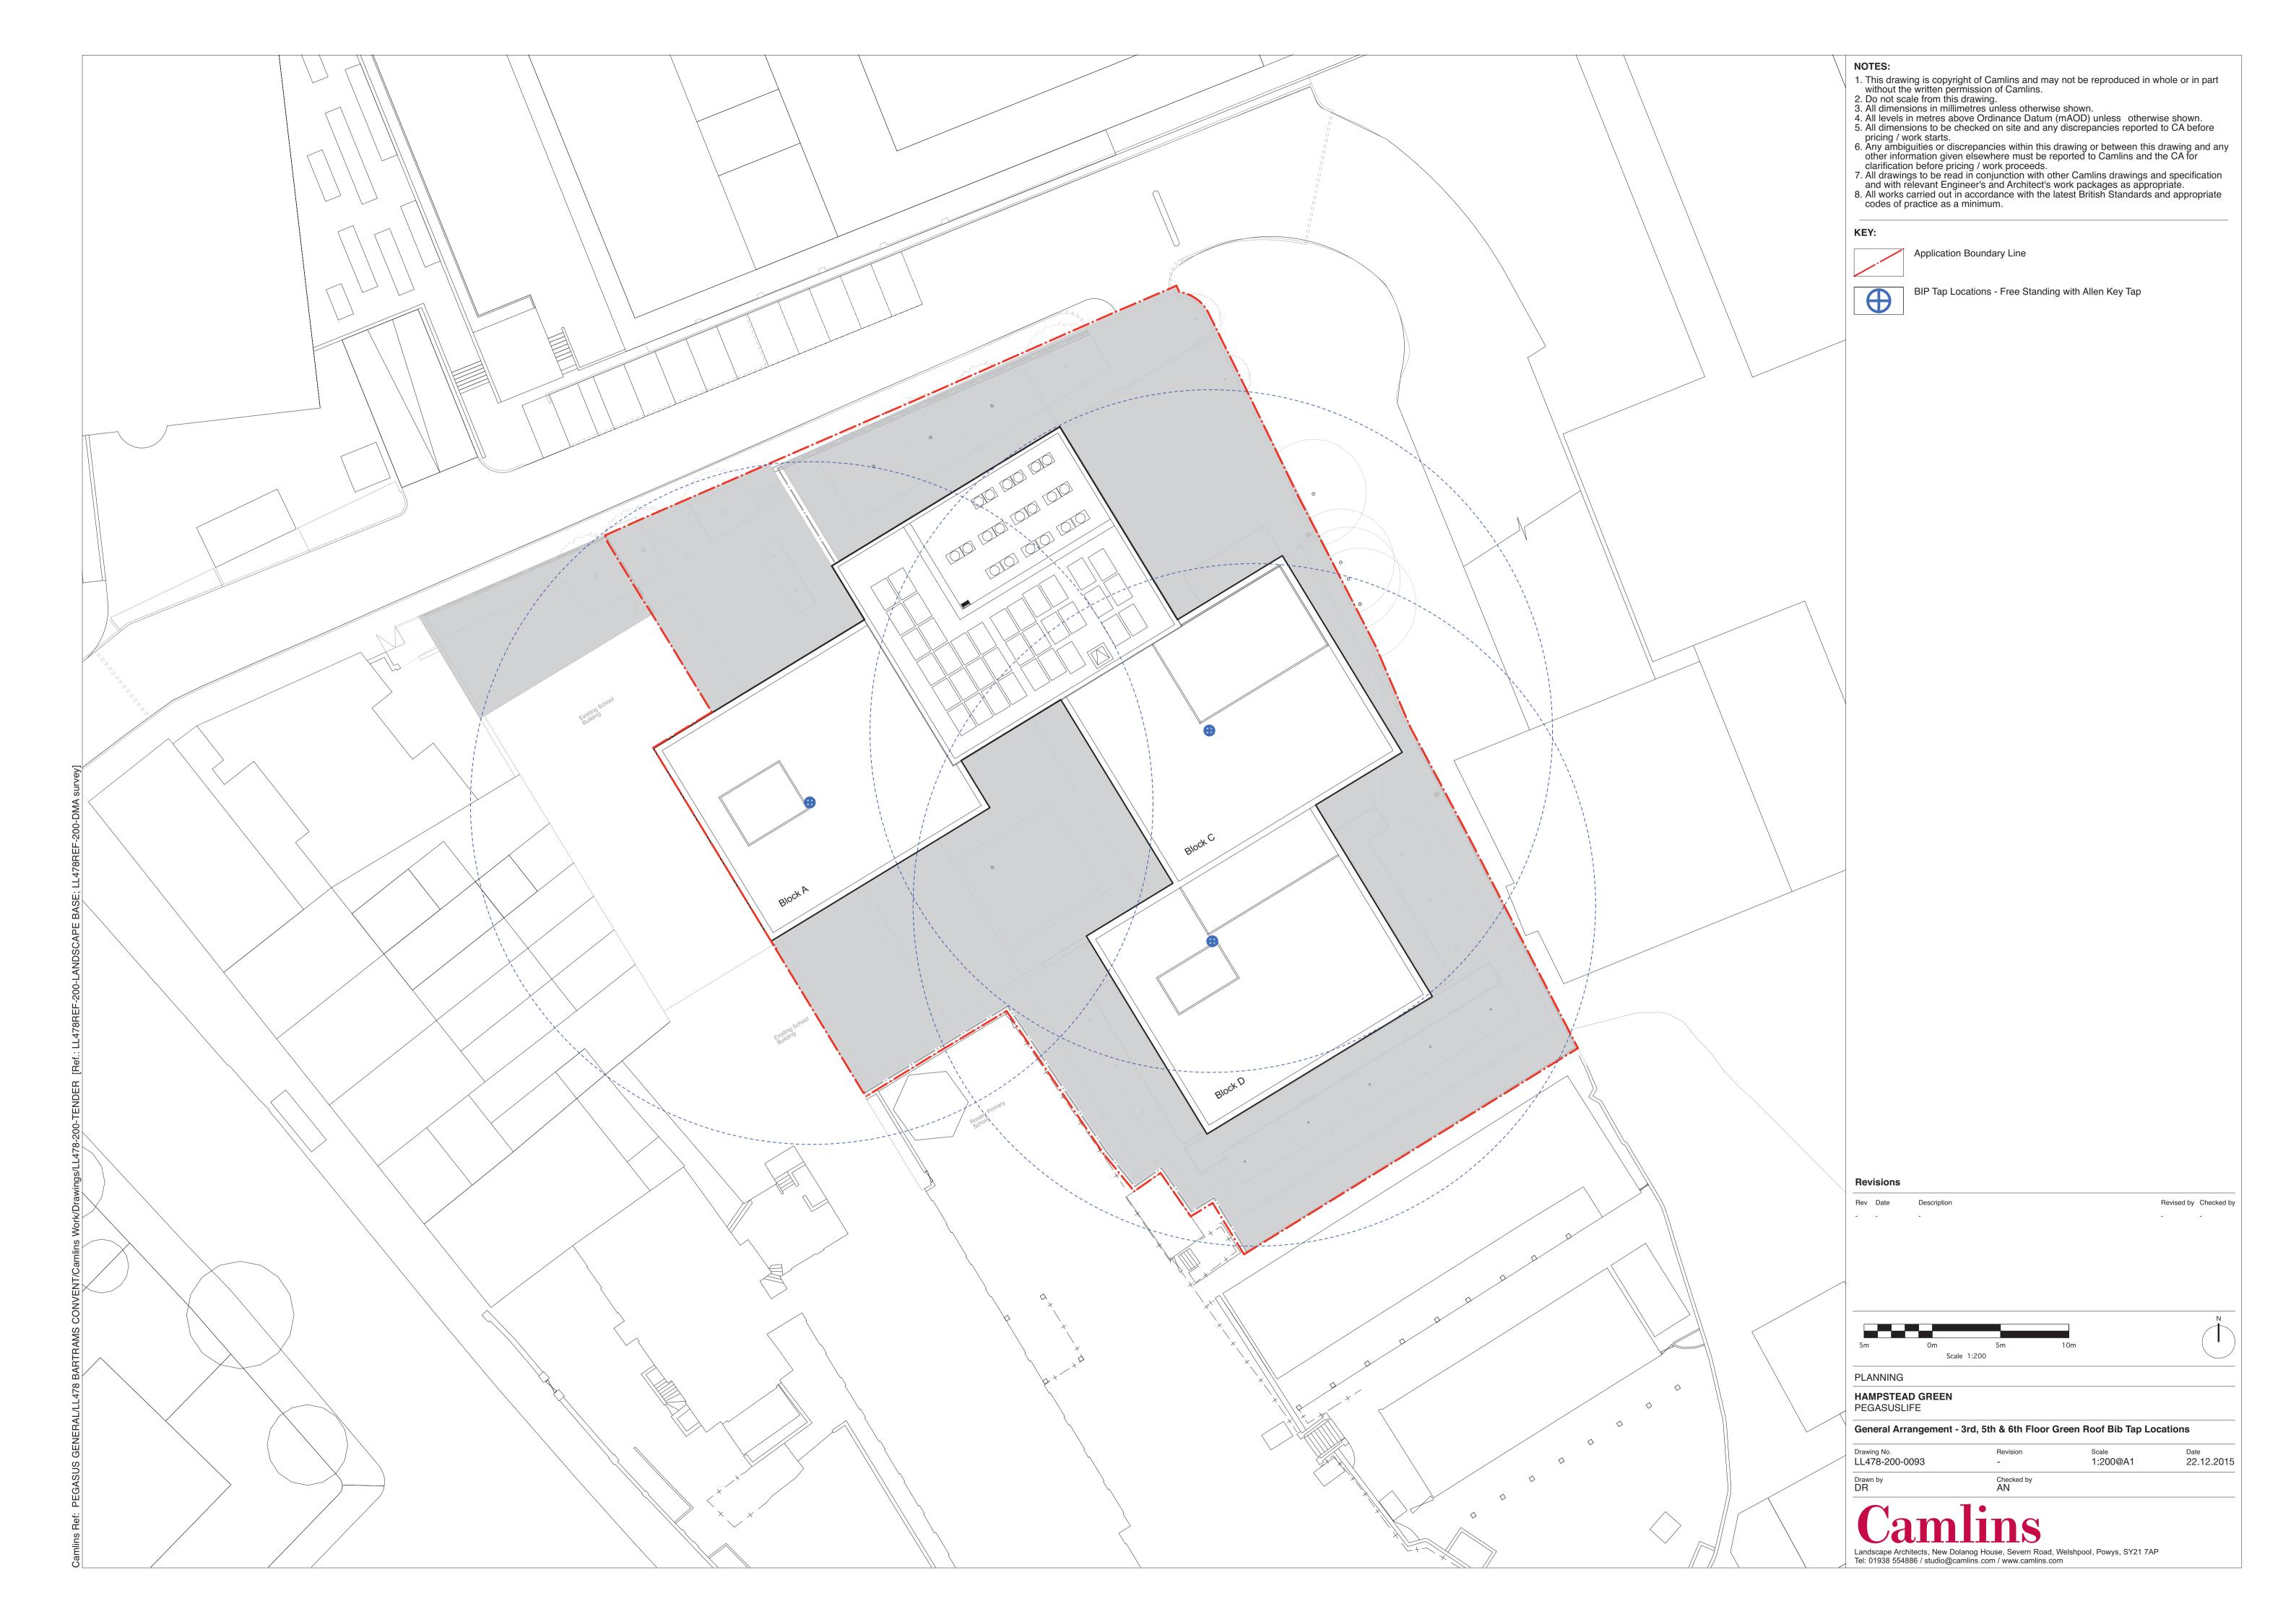

School Boundary Elevation C Scale 1:50 at A1



- All dimensions in millimetres unless otherwise shown.
   All levels in metres above Ordinance Datum (mAOD) unless otherwise shown.
   All dimensions to be checked on site and any discrepancies reported to Employer before pricing / work starts.
   Any ambiguities or discrepancies within this drawing and any other information given elsewhere must be reported to Camlins and the Employer for clarification before pricing work proceeds.
   All drawings to be read in conjunction with other Camlins drawings and specification
- 5. All drawings to be read in conjunction with other Camlins drawings and specification
- 5. All drawings to be read in conjunction with other carmins drawings and specifical information as required.
  6. Refer to relevan