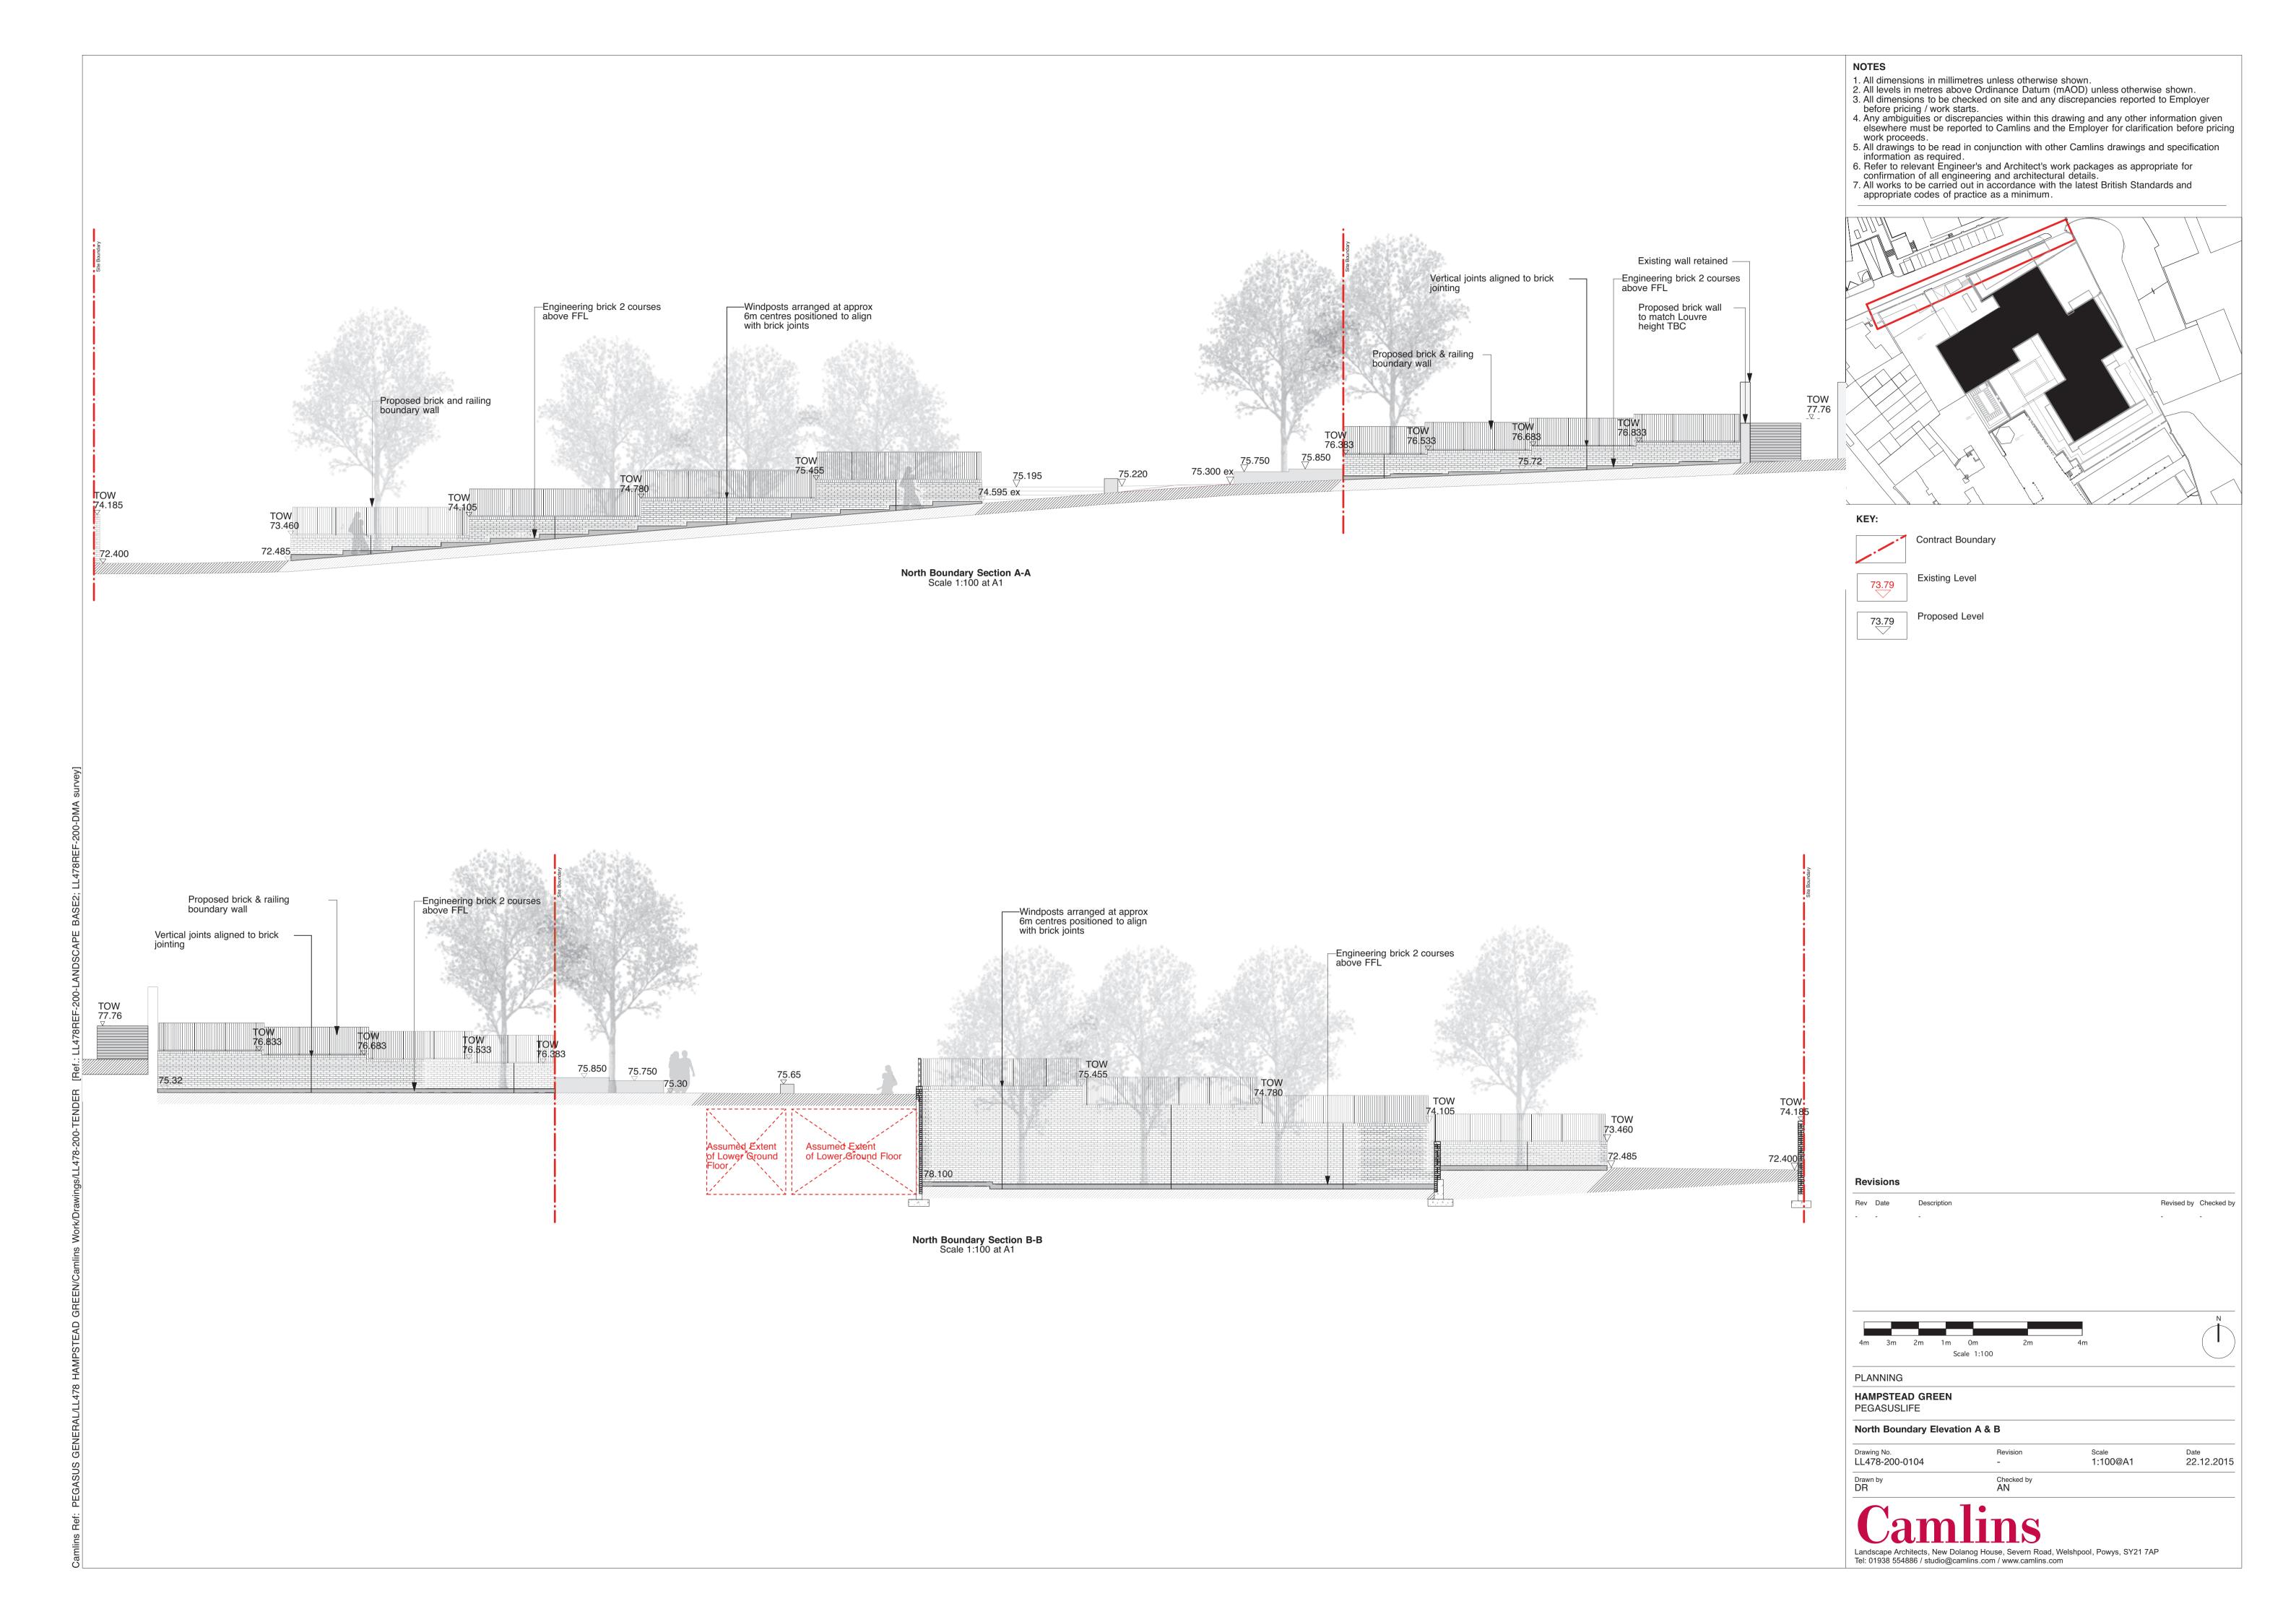

School Boundary Elevation C Scale 1:50 at A1

- All dimensions in millimetres unless otherwise shown.
   All levels in metres above Ordinance Datum (mAOD) unless otherwise shown.
   All dimensions to be checked on site and any discrepancies reported to Employer before pricing / work starts.
   Any ambiguities or discrepancies within this drawing and any other information given elsewhere must be reported to Camlins and the Employer for clarification before pricing work proceeds.
   All drawings to be read in conjunction with other Camlins drawings and specification
- 5. All drawings to be read in conjunction with other Camlins drawings and specification
- 5. All drawings to be read in conjunction with other carmins drawings and specifical information as required.
  6. Refer to relevant Engineer's and Architect's work packages as appropriate for confirmation of all engineering and architectural details.
  7. All works to be carried out in accordance with the latest British Standards and appropriate codes of practice as a minimum.

## PLANNING

HAMPSTEAD GREEN **PEGASUSLIFE** 

## School Boundary Elevations C & D

| Drawing No. LL478-200-0103 | Revision<br>- | Scale<br>1:50@A1 | Date 22.12.2015 |
|----------------------------|---------------|------------------|-----------------|
| Drawn by                   | Checked by    |                  |                 |