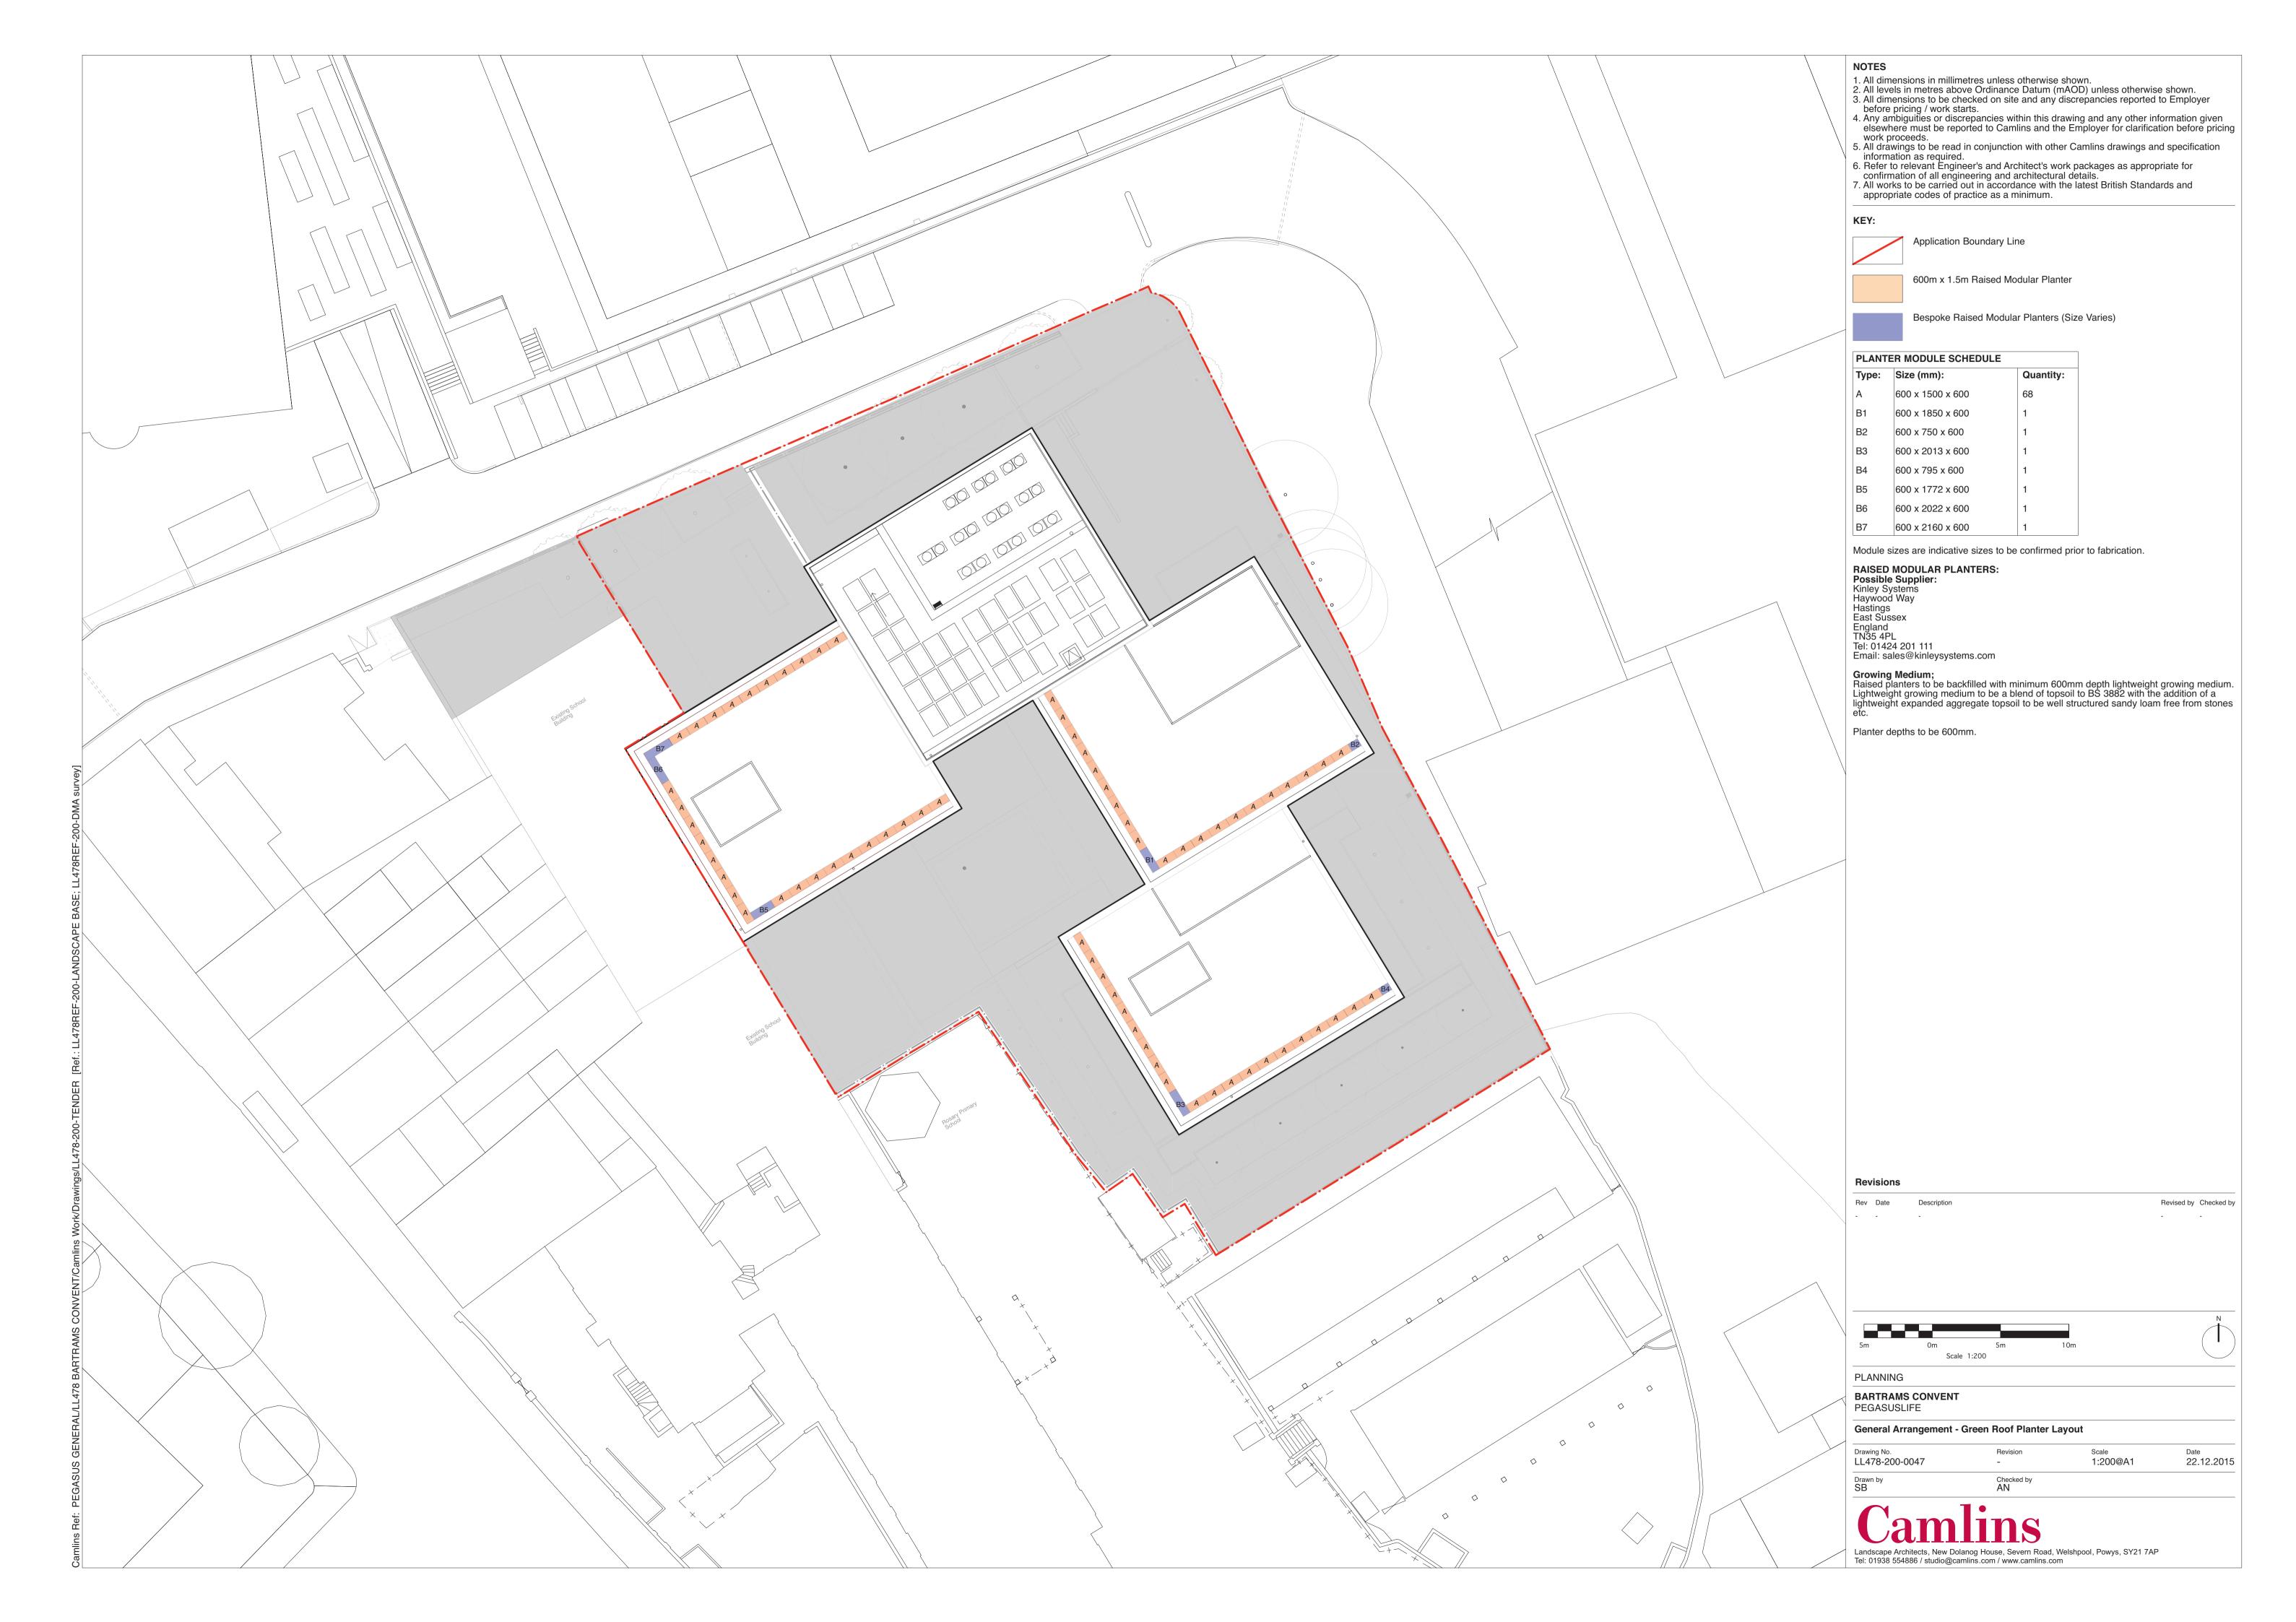

School Boundary Elevation C Scale 1:50 at A1



- All dimensions in millimetres unless otherwise shown.
   All levels in metres above Ordinance Datum (mAOD) unless otherwise shown.
   All dimensions to be checked on site and any discrepancies reported to Employer before pricing / work starts.
   Any ambiguities or discrepancies within this drawing and any other information given elsewhere must be reported to Camlins and the Employer for clarification before pricing work proceeds.
   All drawings to be read in conjunction with other Camlins drawings and specification
- 5. All drawings to be read in conjunction with other Camlins drawings and specification
- 5. All drawings to be read in conjunction with other carmins drawings and specifical information as required.
  6. Refer to relev