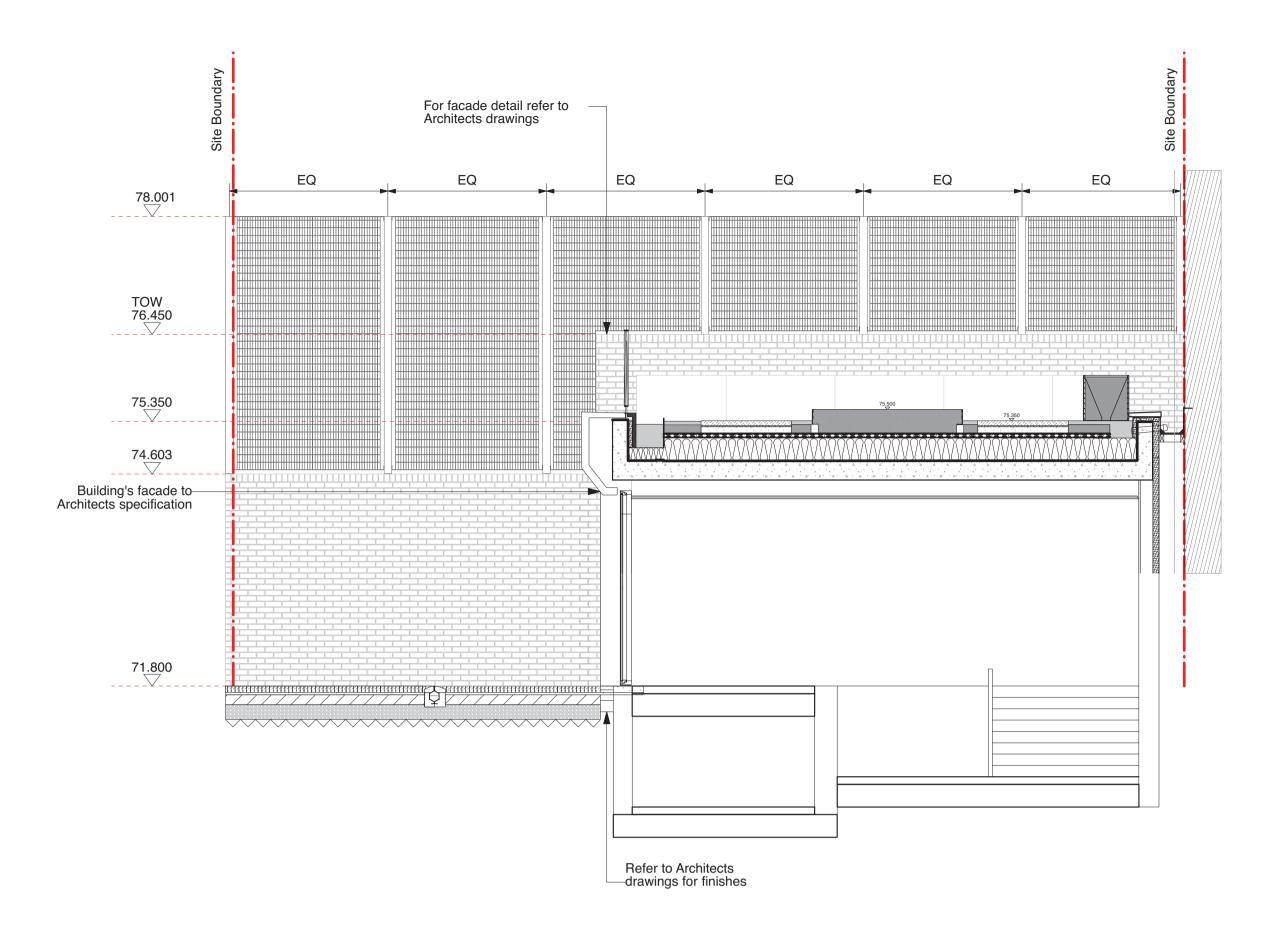

School Boundary Elevation C Scale 1:50 at A1

- All dimensions in millimetres unless otherwise shown.
   All levels in metres above Ordinance Datum (mAOD) unless otherwise shown.
   All dimensions to be checked on site and any discrepancies reported to Employer before pricing / work starts.
   Any ambiguities or discrepancies within this drawing and any other information given elsewhere must be reported to Camlins and the Employer for clarification before pricing work proceeds.
   All drawings to be read in conjunction with other Camlins drawings and specification
- 5. All drawings to be read in conjunction with other Camlins drawings and specification
- 5. All drawings to be read in conjunction with other carmins drawings and specifical information as required.
  6. Refer to relevant Engineer's and Architect's work packages as appropriate for confirmation of all engineering and architectural details.
  7. All works to be carried out in accordance with the latest British Standards and appropriate codes of practice as a minimum.

## PLANNING

HAMPSTEAD GREEN **PEGASUSLIFE** 

## School Boundary Elevations C & D

| Drawing No. LL478-200-0103 | Revision<br>- | Scale<br>1:50@A1 | Date 22.12.2015 |
|----------------------------|---------------|------------------|-----------------|
| Drawn by                   | Checked by    |                  |                 |