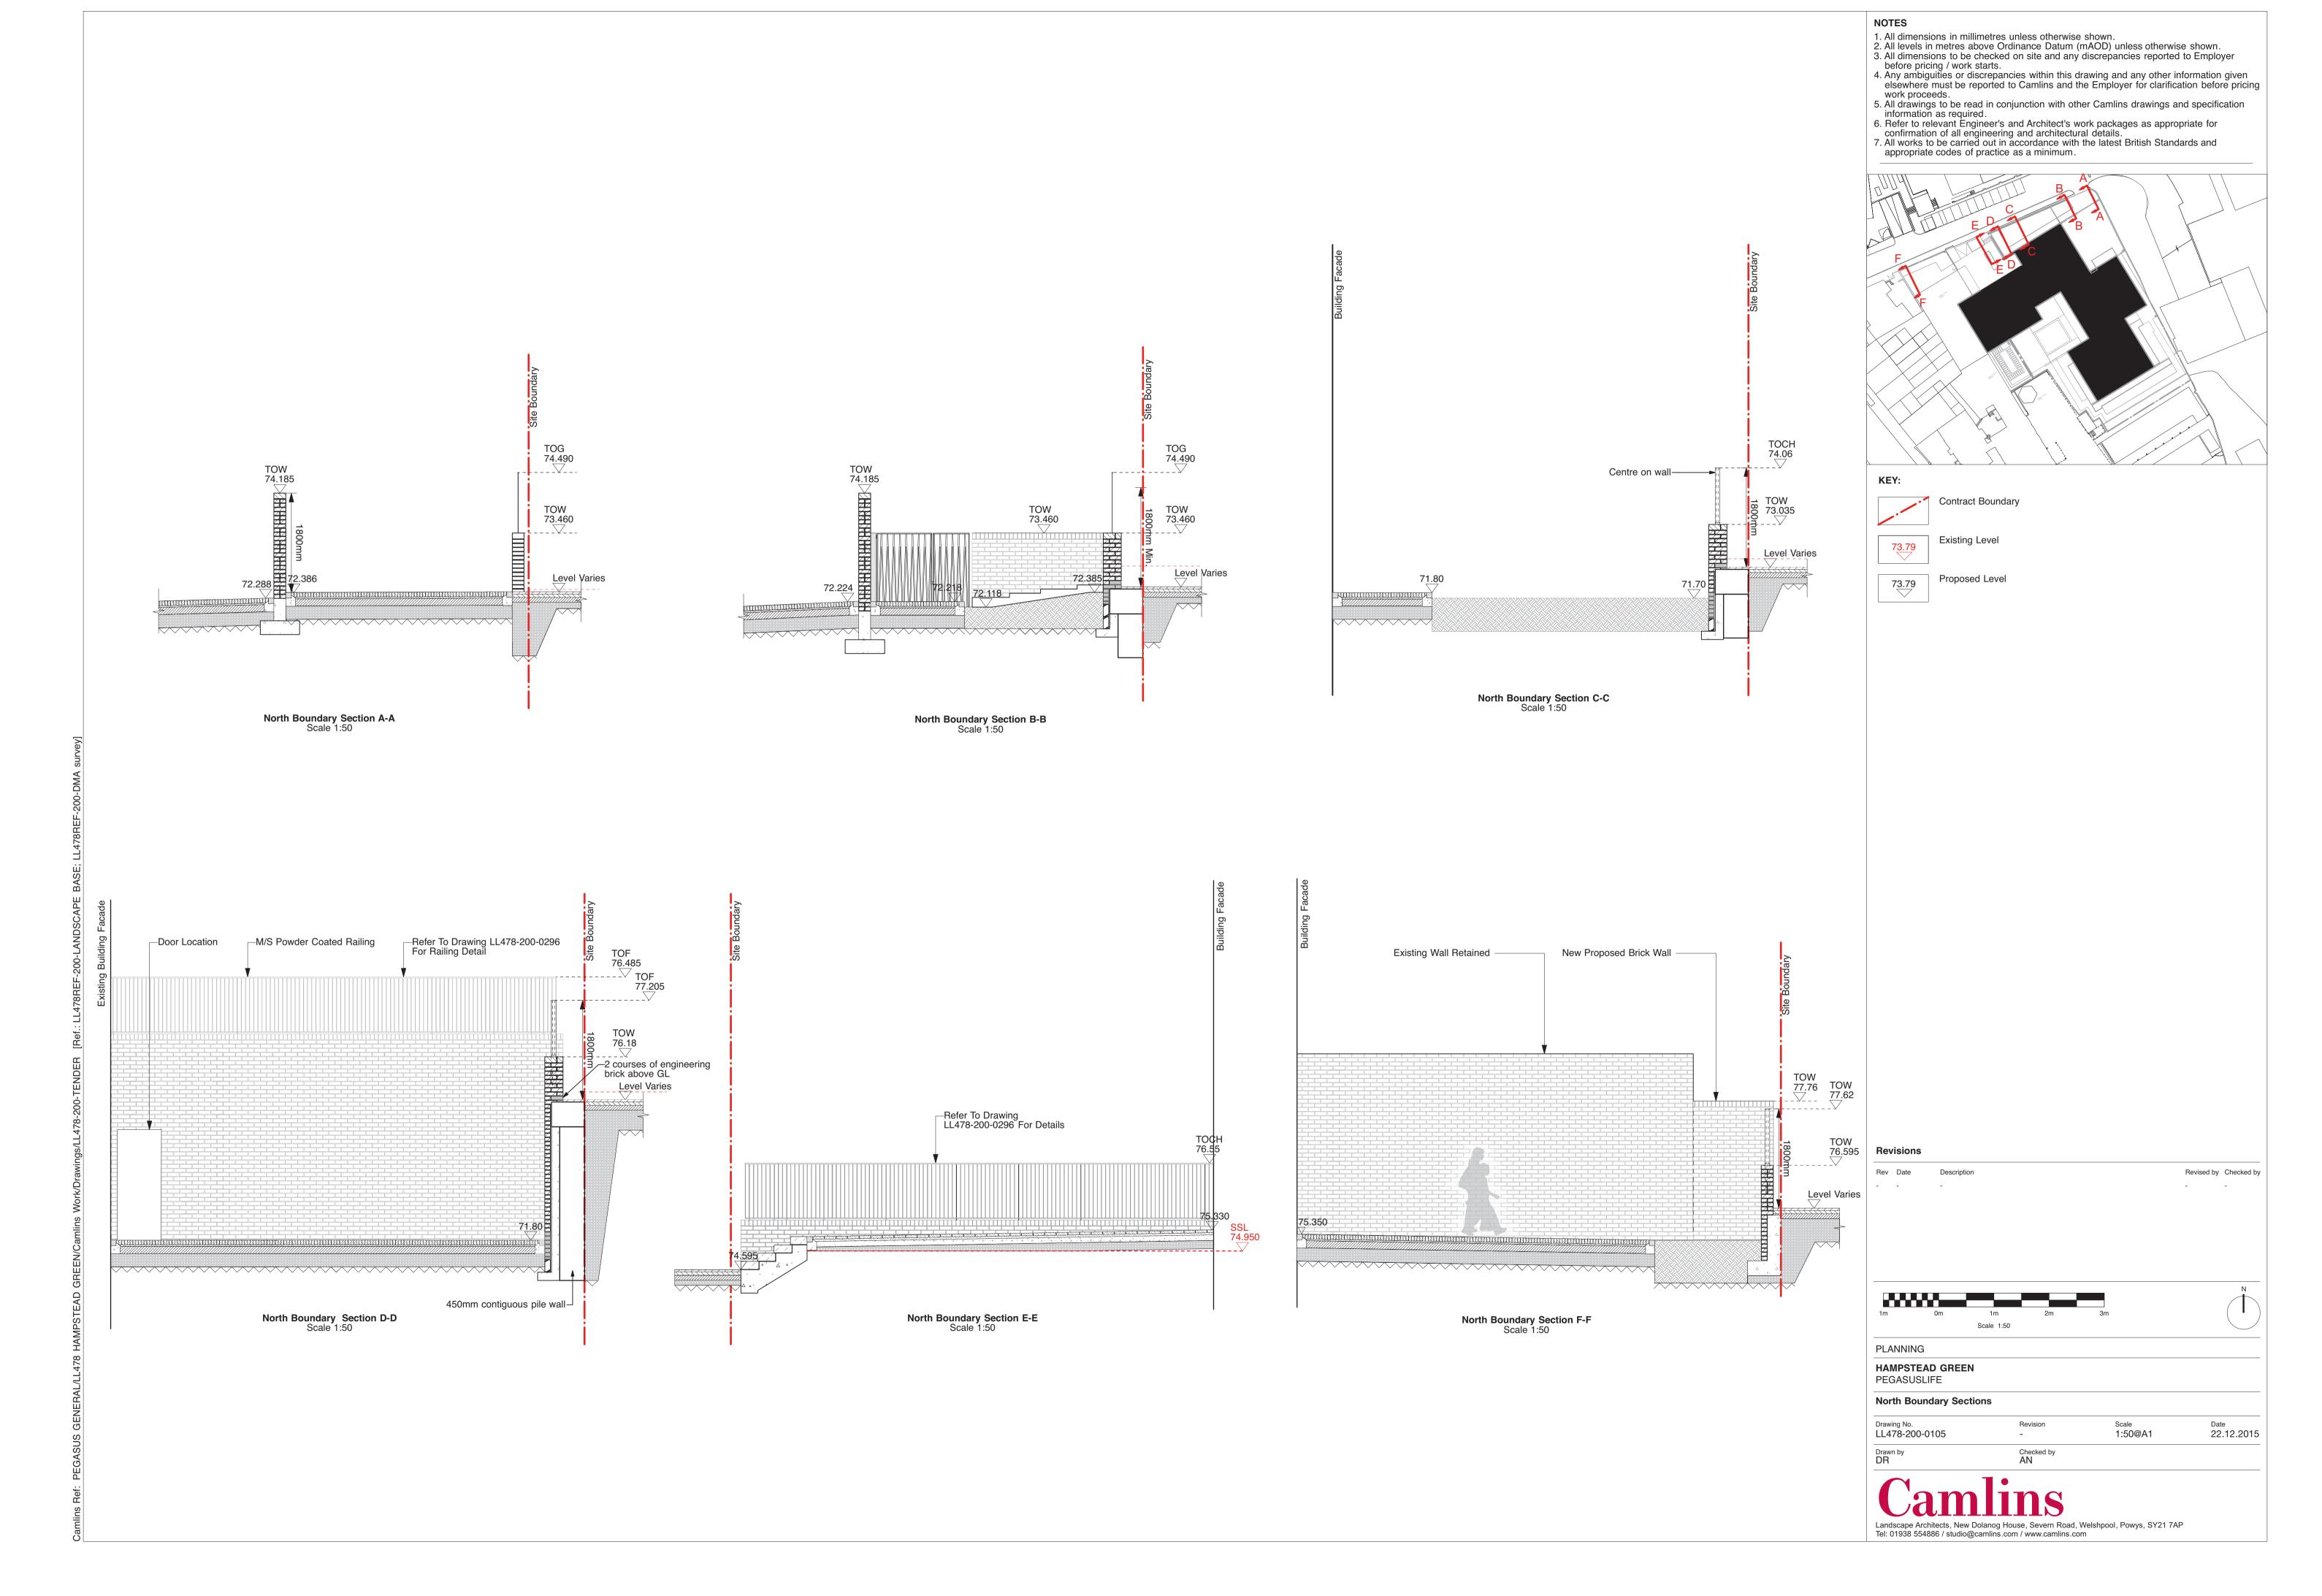

School Boundary Elevation C Scale 1:50 at A1

- All dimensions in millimetres unless otherwise shown.
   All levels in metres above Ordinance Datum (mAOD) unless otherwise shown.
   All dimensions to be checked on site and any discrepancies reported to Employer before pricing / work starts.
   Any ambiguities or discrepancies within this drawing and any other information given elsewhere must be reported to Camlins and the Employer for clarification before pricing work proceeds.
   All drawings to be read in conjunction with other Camlins drawings and specification
- 5. All drawings to be read in conjunction with other Camlins drawings and specification
- 5. All drawings to be read in conjunction with other carmins drawings and specifical information as required.
  6. Refer to relevant Engineer's and Architect's work packages as appropriate for confirmation of all engineering and architectural details.
  7. All works to be carried out in accordance with the latest British Standards and appropriate codes of practice as a minimum.

## PLANNING

HAMPSTEAD GREEN **PEGASUSLIFE** 

## School Boundary Elevations C & D

| Drawing No. LL478-200-0103 | Revision<br>- | Scale<br>1:50@A1 | Date 22.12.2015 |
|----------------------------|---------------|------------------|-----------------|
| Drawn by                   | Checked by    |                  |                 |