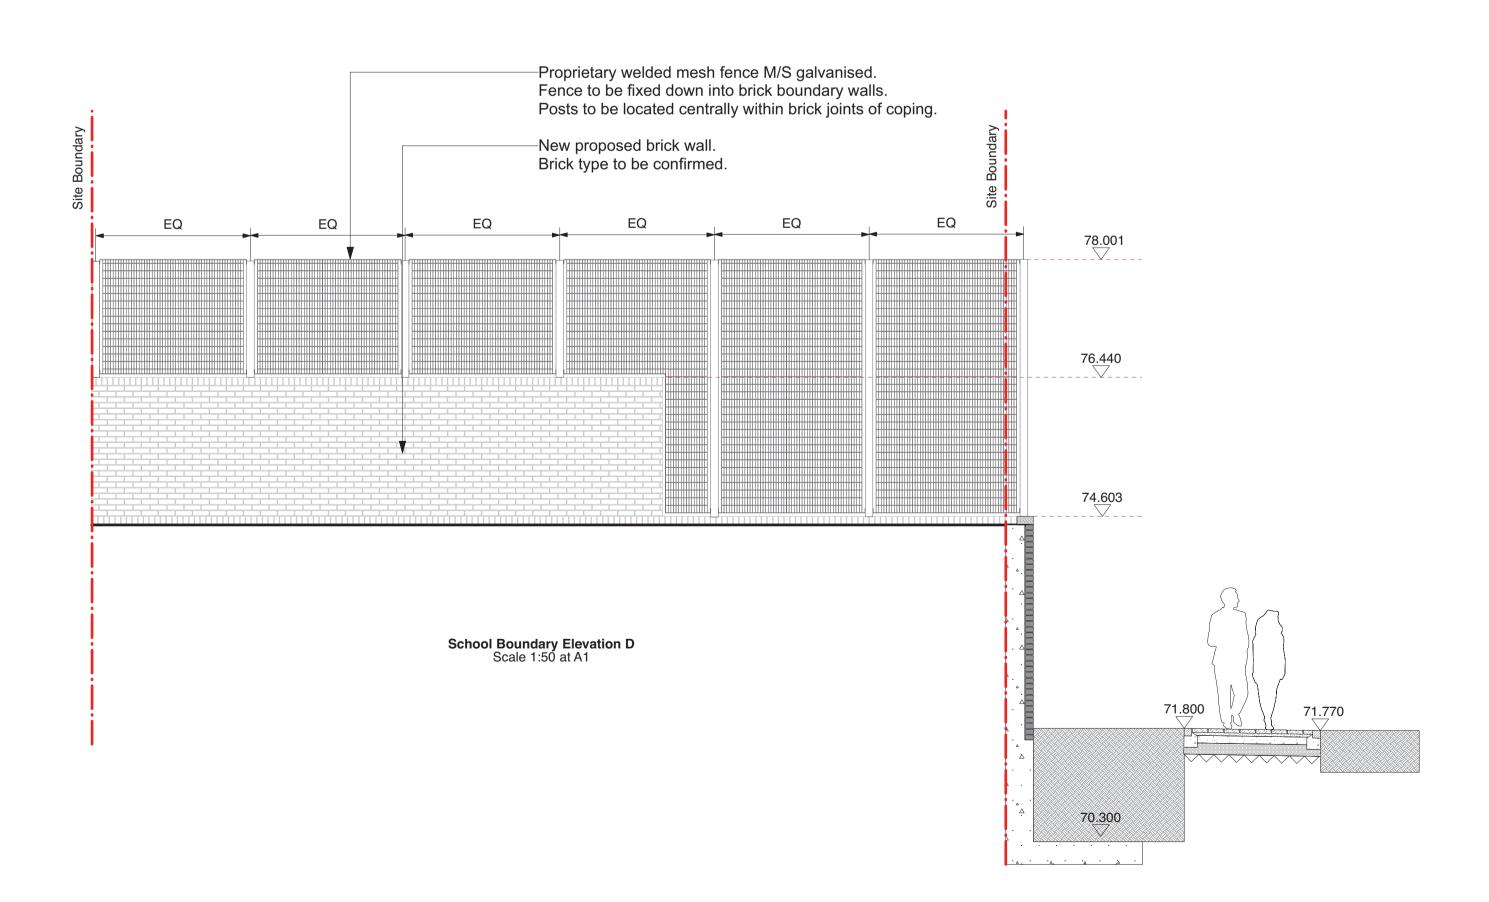

School Boundary Elevation C Scale 1:50 at A1

- All dimensions in millimetres unless otherwise shown.
   All levels in metres above Ordinance Datum (mAOD) unless otherwise shown.
   All dimensions to be checked on site and any discrepancies reported to Employer before pricing / work starts.
   Any ambiguities or discrepancies within this drawing and any other information given elsewhere must be reported to Camlins and the Employer for clarification before pricing work proceeds.
   All drawings to be read in conjunction with other Camlins drawings and specification
- 5. All drawings to be read in conjunction with other Camlins drawings and specification
- 5. All drawings to be read in conjunction with other carmins drawings and specifical information as required.
  6. Refer to relevant Engineer's and Architect's work packages as appropriate for confirmation of all engineering and architectural details.
  7. All works to be carried out in accordance with the latest British Standards and appropriate codes of practice as a minimum.

## PLANNING

HAMPSTEAD GREEN **PEGASUSLIFE** 

## School Boundary Elevations C & D

| Drawing No. LL478-200-0103 | Revision<br>- | Scale<br>1:50@A1 | Date 22.12.2015 |
|----------------------------|---------------|------------------|-----------------|
| Drawn by                   | Checked by    |                  |                 |