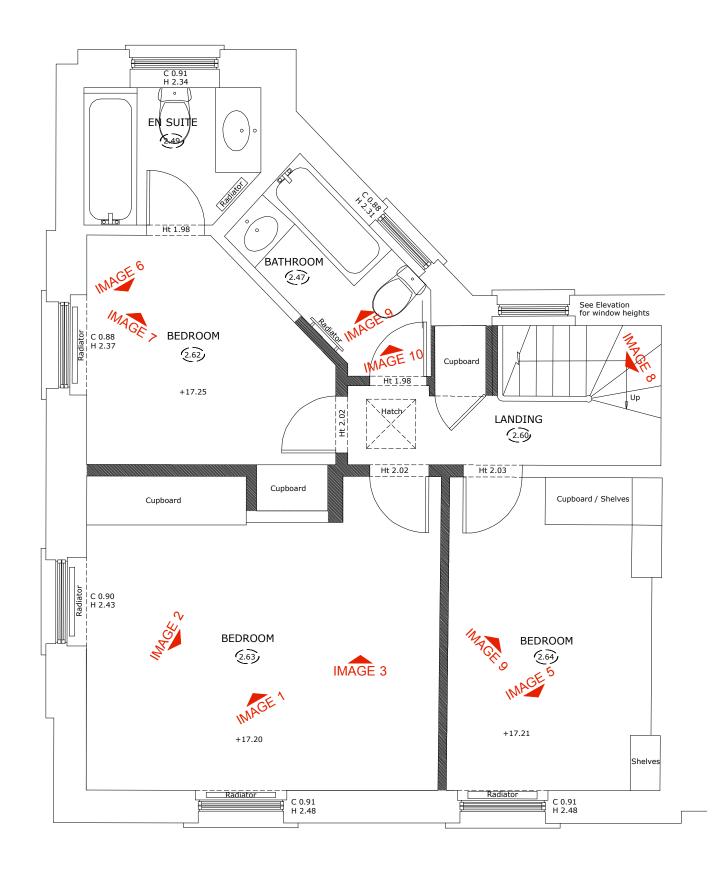

## AS EXISTING

TITLE

As Existing\_Second Floor Plan\_IMAGES KEY PROJECT

| 197 Albany Street, NW14AB for Mr & Mrs Slobodyan |             |          |            |
|--------------------------------------------------|-------------|----------|------------|
| JOB No.                                          | DRAWING No. | REVISION | DATE       |
| 020                                              | (E) 04A     | 0        | 27.01.2016 |
| SCALE                                            | DRAWN       | CHECKED  |            |
| 1:50 @ A3                                        | AP          | MA       |            |