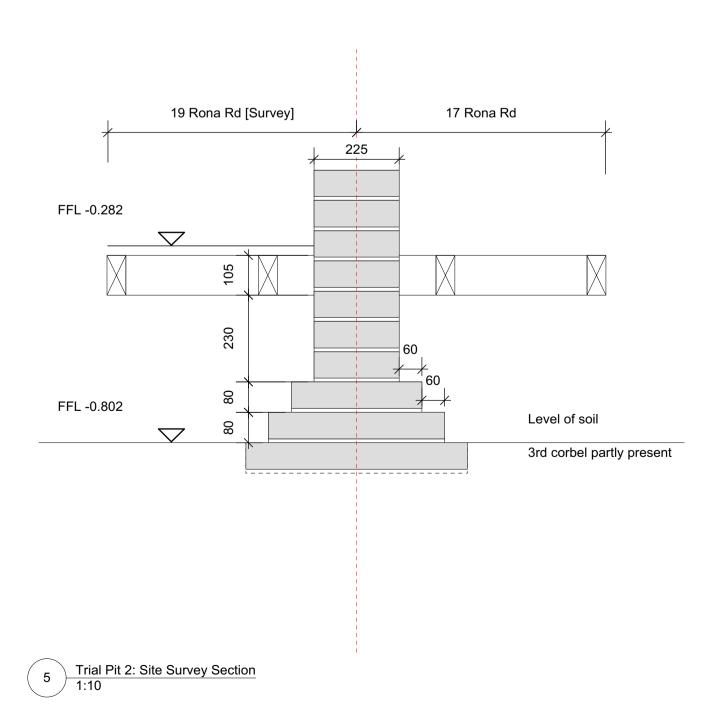

TRIAL PIT 1 : LOCATION

7 Trial Pit 2 Ground Floor Location 1:10

Copyright in the design and this drawing is the property of 51% Studios Limited. Reproduction in whole or in part is forbidden without written permission of 51% Studios Limited.