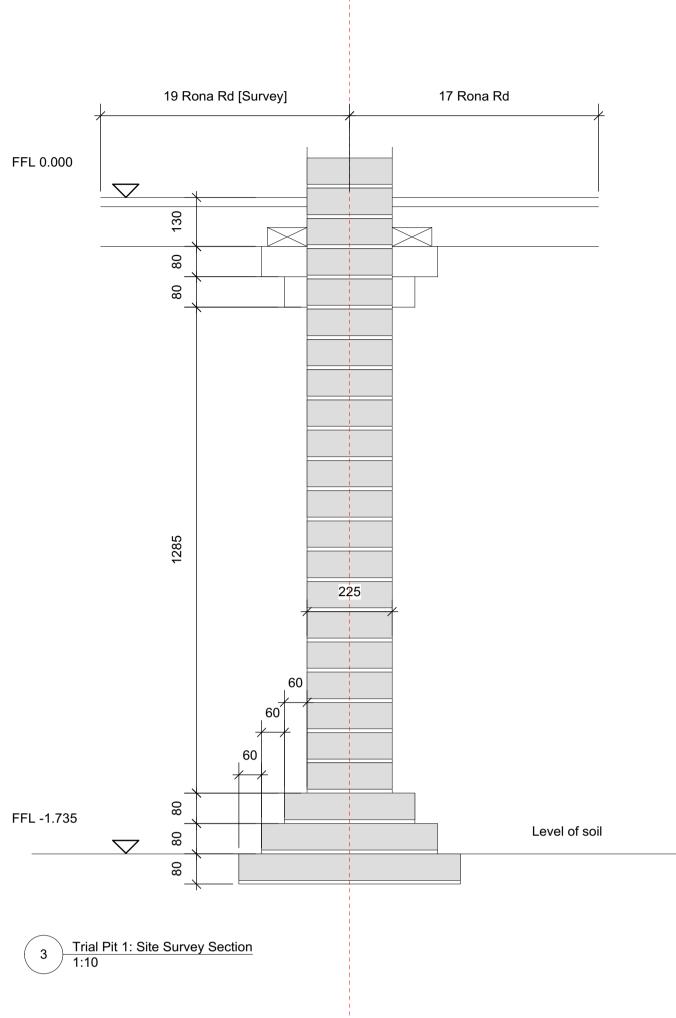

TRIAL PIT 1 : LOCATION

7 Trial Pit 2 Ground Floor Location 1:10

Copyright in the design and this drawing is the property of 51% Studios Limited. Reproduction in whole or in part is forbidden without written permission of 51% Studios Limited.