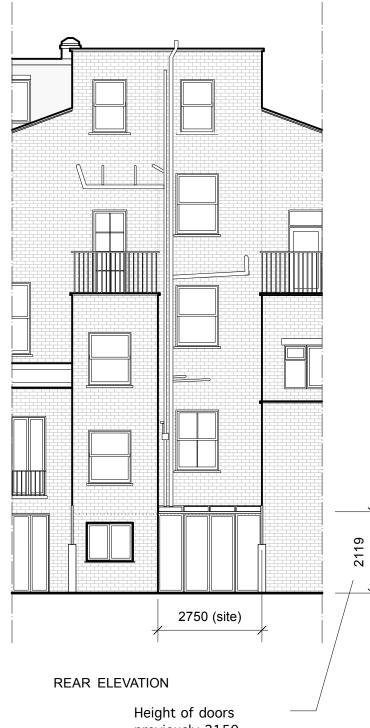

REAR PROPOSED ELEVATION WITH PLANNIING PERMISSION **GRANTED FOR 24 EDIS STREET**  REAR PROPOSED SIDE ELEVATION WITH PLANNING PERMISSION **GRANTED FOR 24B EDIS STREET** 

Extension as per planning permission

granted to 24B Edis street Permission ref 2014/5758/P

Existing SVP to be repositioned

Conservatory of white/light grey

Roof of self cleaning opaque glass Front panels and doors of

above new Conservatory

aluminium frames

drawing title Proposed Elevations date 05.2015 rev

t 020 7485 8102 mail@kralform.com www.kralform.com & d e s i g n

А

**kralform** Itd

previously 2150 altered to 2119 Total height of front elevation 2300 Therefore front elevation to remain as in planning permission ref 2015/2571/P