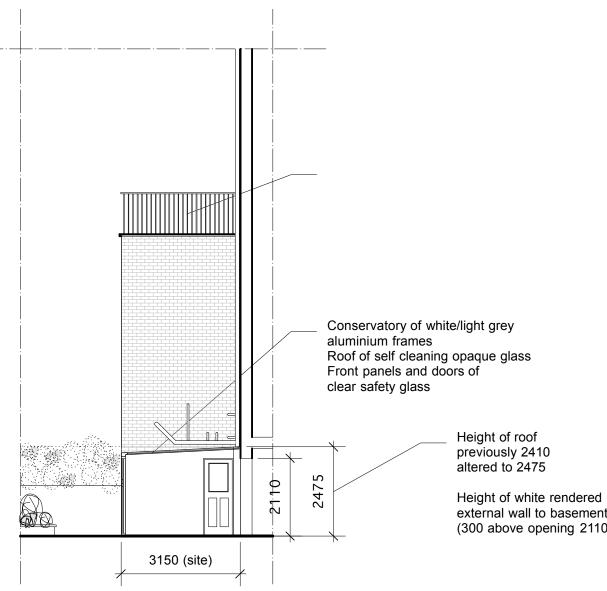

granted to 24B Edis street Permission ref 2014/5758/P

Existing SVP to be repositioned

Conservatory of white/light grey

Roof of self cleaning opaque glass Front panels and doors of

above new Conservatory

aluminium frames

REAR SECTION

Do not scale from this drawing Check drawing on receipt and immediately report any discrepancies to the Architect

external wall to basement 2410 (300 above opening 2110 in height)

Verify all dimensions and levels on site prior to construction The contents of this drawing are kralform's copyright