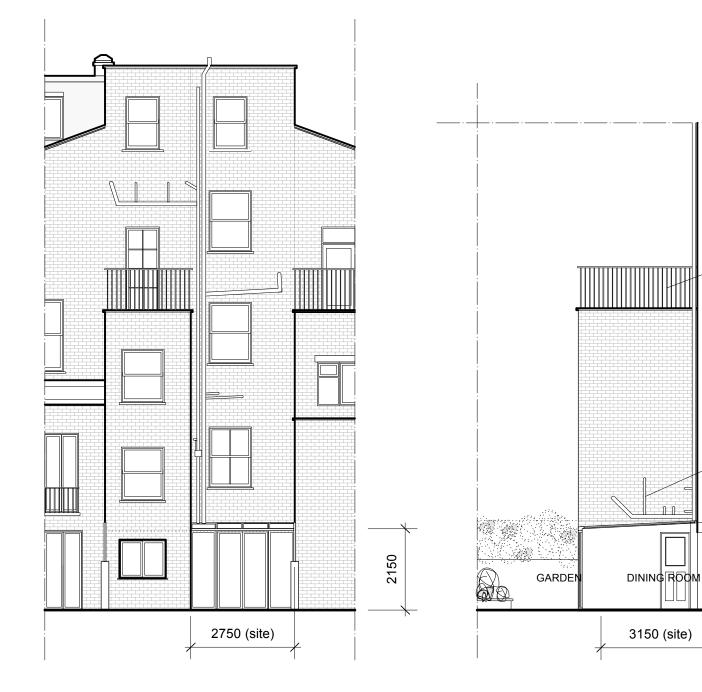

REAR PROPOSED ELEVATION WITH PLANNIING PERMISSION **GRANTED FOR 24 EDIS STREET**  REAR PROPOSED SIDE ELEVATION WITH PLANNING PERMISSION **GRANTED FOR 24B EDIS STREET** 

Extension as per planning permission

granted to 24B Edis street Permission ref 2014/5758/P

Existing SVP to be repositioned

Conservatory of white/light grey

Roof of self cleaning opaque glass Front panels and doors of

above new Conservatory

aluminium frames

drawing title Proposed Elevations date 05.2015 rev

t 020 7485 8102 mail@kralform.com www.kralform.com & d e s i g n

А

**kralform** Itd

previously 2150 altered to 2119 Total height of front elevation 2300 Therefore front elevation to remain as in planning permission ref 2015/2571/P