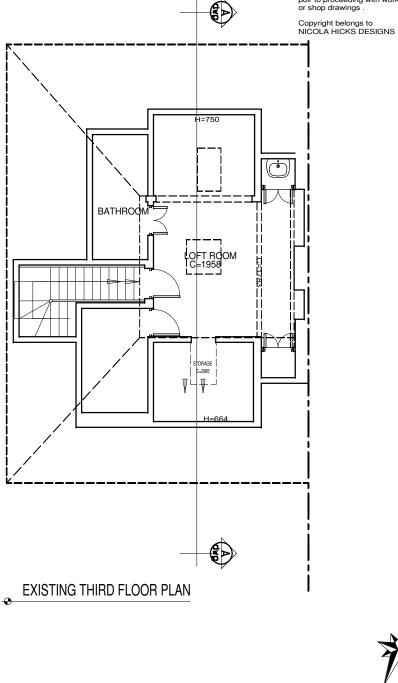

| 0          | 1M |
|------------|----|
|            | _  |
|            |    |
| SCALE =    |    |
| 1/100 @ A3 |    |

| Site address      | DIAWING EVICTING EIDET | Rev | Date |  |  |  | C | D | D | De | )es | es | esc | crip | ipt | otio | tic | io | on | n | l | <br> |      |      |      |  |  |      | <br> | <br> |      | <br> | <br> |      | <br> |  |  | <br>NI |               | A HI<br>8 W(   |             |               | SIGN          | S  | CLIE  |     |  | /Irs J | Lerr  | narie | e-Pire | es | Sca | ale | 1:1 | 100 | )@ | ) A3 |  |
|-------------------|------------------------|-----|------|--|--|--|---|---|---|----|-----|----|-----|------|-----|------|-----|----|----|---|---|------|------|------|------|--|--|------|------|------|------|------|------|------|------|--|--|--------|---------------|----------------|-------------|---------------|---------------|----|-------|-----|--|--------|-------|-------|--------|----|-----|-----|-----|-----|----|------|--|
| 8 UPPER PARK ROAD | SECOND & THIRD         |     |      |  |  |  |   |   |   |    |     |    |     |      |     |      |     |    |    |   |   |      |      |      |      |  |  |      |      |      |      |      | <br> |      |      |  |  |        | WIM<br>LONI   | IDON           | N SV        | W19           | 7AW           |    | Drn   | Ву  |  |        |       |       |        |    | Da  | te  | 1/1 | 16  |    |      |  |
| LONDON NW3        | FLOOR PLAN             |     |      |  |  |  |   |   |   |    |     |    |     |      |     |      |     |    |    |   |   | <br> | <br> | <br> | <br> |  |  | <br> |      |  |  | en     | TEI<br>nail:n | L:07<br>nicola | 7801<br>a@h | 1700<br>hicks | 723<br>5.co.ι | ık | Drg I | No. |  | JLP    | /1522 | 2/X3  | 3      |    | Re  | V.  |     |     |    |      |  |