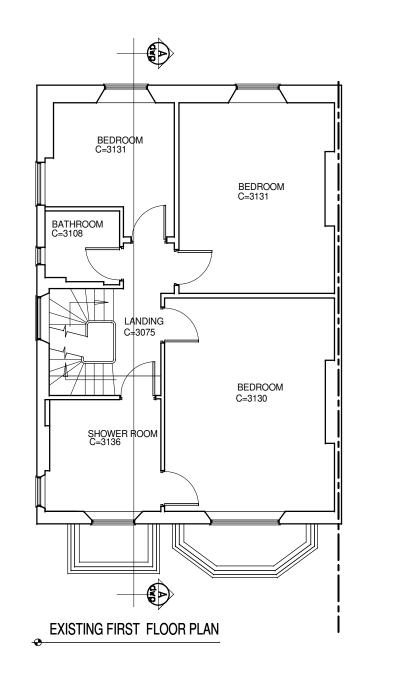

| 0          | 1M |
|------------|----|
|            | _  |
|            |    |
| SCALE =    |    |
| 1/100 @ A3 |    |

| Site address      | DIAWING EVICTING EIDET | Rev | Date |  |  |  | C | D | D | De | )es | es | esc | crip | ipt | otio | tic | io | on | n | l | <br> |      |      |      |  |  |      | <br> | <br> |      | <br> | <br> |      | <br> |  |  | <br>NI |               | A HI<br>8 W(   |             |               | SIGN          | S  | CLIE  |     |  | /Irs J | Lerr  | narie | e-Pire | es | Sca | ale | 1:1 | 100 | )@ | ) A3 |  |
|-------------------|------------------------|-----|------|--|--|--|---|---|---|----|-----|----|-----|------|-----|------|-----|----|----|---|---|------|------|------|------|--|--|------|------|------|------|------|------|------|------|--|--|--------|---------------|----------------|-------------|---------------|---------------|----|-------|-----|--|--------|-------|-------|--------|----|-----|-----|-----|-----|----|------|--|
| 8 UPPER PARK ROAD | SECOND & THIRD         |     |      |  |  |  |   |   |   |    |     |    |     |      |     |      |     |    |    |   |   |      |      |      |      |  |  |      |      |      |      |      | <br> |      |      |  |  |        | WIM<br>LONI   | IDON           | N SV        | W19           | 7AW           |    | Drn   | Ву  |  |        |       |       |        |    | Da  | te  | 1/1 | 16  |    |      |  |
| LONDON NW3        | FLOOR PLAN             |     |      |  |  |  |   |   |   |    |     |    |     |      |     |      |     |    |    |   |   | <br> | <br> | <br> | <br> |  |  | <br> |      |  |  | en     | TEI<br>nail:n | L:07<br>nicola | 7801<br>a@h | 1700<br>hicks | 723<br>5.co.ι | ık | Drg I | No. |  | JLP    | /1522 | 2/X3  | 3      |    | Re  | V.  |     |     |    |      |  |