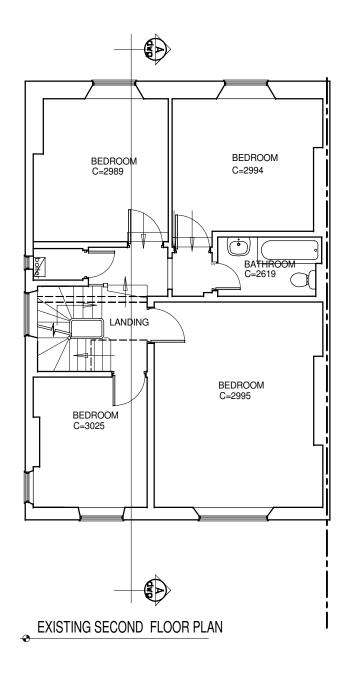

| 0          | 1M |
|------------|----|
|            | _  |
|            |    |
| SCALE =    |    |
| 1/100 @ A3 |    |

| Site address      | DIAWING EVICTING EIDET | Rev | Date |  |  |  | C | D | D | De | )es | es | esc | crip | ipt | otio | tic | io | on | n | l | <br> |      |      |      |  |  |      | <br> | <br> |      | <br> | <br> |      | <br> |  |  | <br>NI |               | A HI<br>8 W(   |             |               | SIGN          | S  | CLIE  |     |  | /Irs J | Lerr  | narie | e-Pire | es | Sca | ale | 1:1 | 100 | )@ | ) A3 |  |
|-------------------|------------------------|-----|------|--|--|--|---|---|---|----|-----|----|-----|------|-----|------|-----|----|----|---|---|------|------|------|------|--|--|------|------|------|------|------|------|------|------|--|--|--------|---------------|----------------|-------------|---------------|---------------|----|-------|-----|--|--------|-------|-------|--------|----|-----|-----|-----|-----|----|------|--|
| 8 UPPER PARK ROAD | SECOND & THIRD         |     |      |  |  |  |   |   |   |    |     |    |     |      |     |      |     |    |    |   |   |      |      |      |      |  |  |      |      |      |      |      | <br> |      |      |  |  |        | WIM<br>LONI   | IDON           | N SV        | W19           | 7AW           |    | Drn   | Ву  |  |        |       |       |        |    | Da  | te  | 1/1 | 16  |    |      |  |
| LONDON NW3        | FLOOR PLAN             |     |      |  |  |  |   |   |   |    |     |    |     |      |     |      |     |    |    |   |   | <br> | <br> | <br> | <br> |  |  | <br> |      |  |  | en     | TEI<br>nail:n | L:07<br>nicola | 7801<br>a@h | 1700<br>hicks | 723<br>5.co.ι | ık | Drg I | No. |  | JLP    | /1522 | 2/X3  | 3      |    | Re  | V.  |     |     |    |      |  |