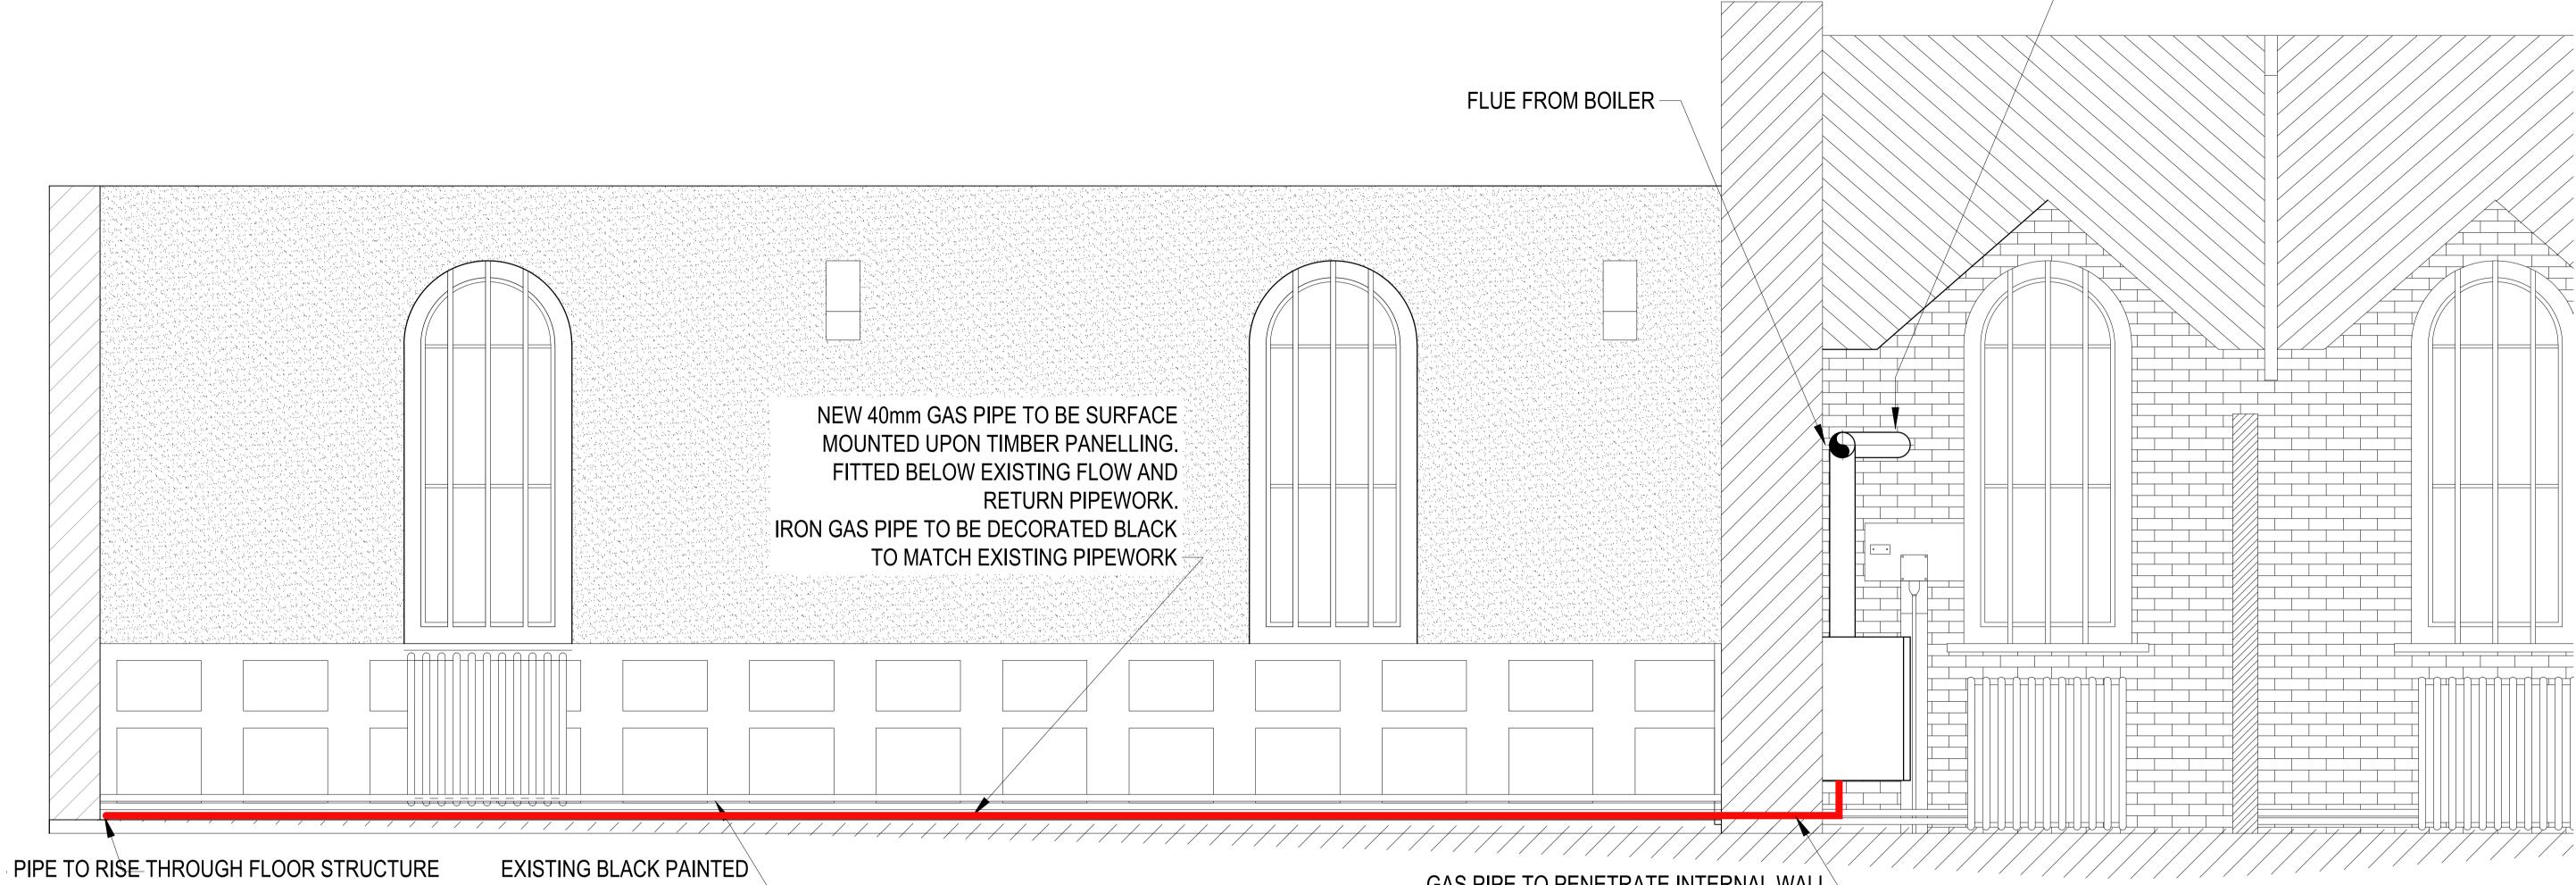

## PROPOSED INTERNAL ELEVATION A SCALE @ 1:20

## FLUE TERMINATES THRO' WALL

GAS PIPE TO PENETRATE INTERNAL WALL THROUGH EXISTING PENETRATION ightarrow

| ١ |
|---|
|   |
|   |
|   |

| INFORMATION |      |          |       |         |  |  |  |  |
|-------------|------|----------|-------|---------|--|--|--|--|
| -           | -    | -        | -     | -       |  |  |  |  |
| REF         | DATE | REVISION | DRAWN | CHECKED |  |  |  |  |

DRAWING INTERNAL RUNS OF NEW PIPEWORK ELEVATION A GROUND FLOOR

| SCALE @A1       | DATE        | DRAWN BY | CHECKED BY                                   | DI                    |                                        |                   |
|-----------------|-------------|----------|----------------------------------------------|-----------------------|----------------------------------------|-------------------|
| AS SHOWN        | JAN 16      | JR       | AT                                           | $ \mathbf{R} $        |                                        | ÷H                |
| DRG NO          |             |          | REV                                          |                       |                                        |                   |
| 140041/M2       | 140041/M209 |          |                                              |                       |                                        | TEL: 04000 045000 |
| FILE REFERENCE: |             |          | THE COWYARDS<br>BLENHEIM PARK<br>OXFORD ROAD | PARK                  | TEL: 01993 815000<br>FAX: 01993 815001 |                   |
| XREF FILE REFE  | ERENCE:     |          |                                              | WOODSTOCK<br>OX20 1QR | www.ridge.co.uk                        |                   |