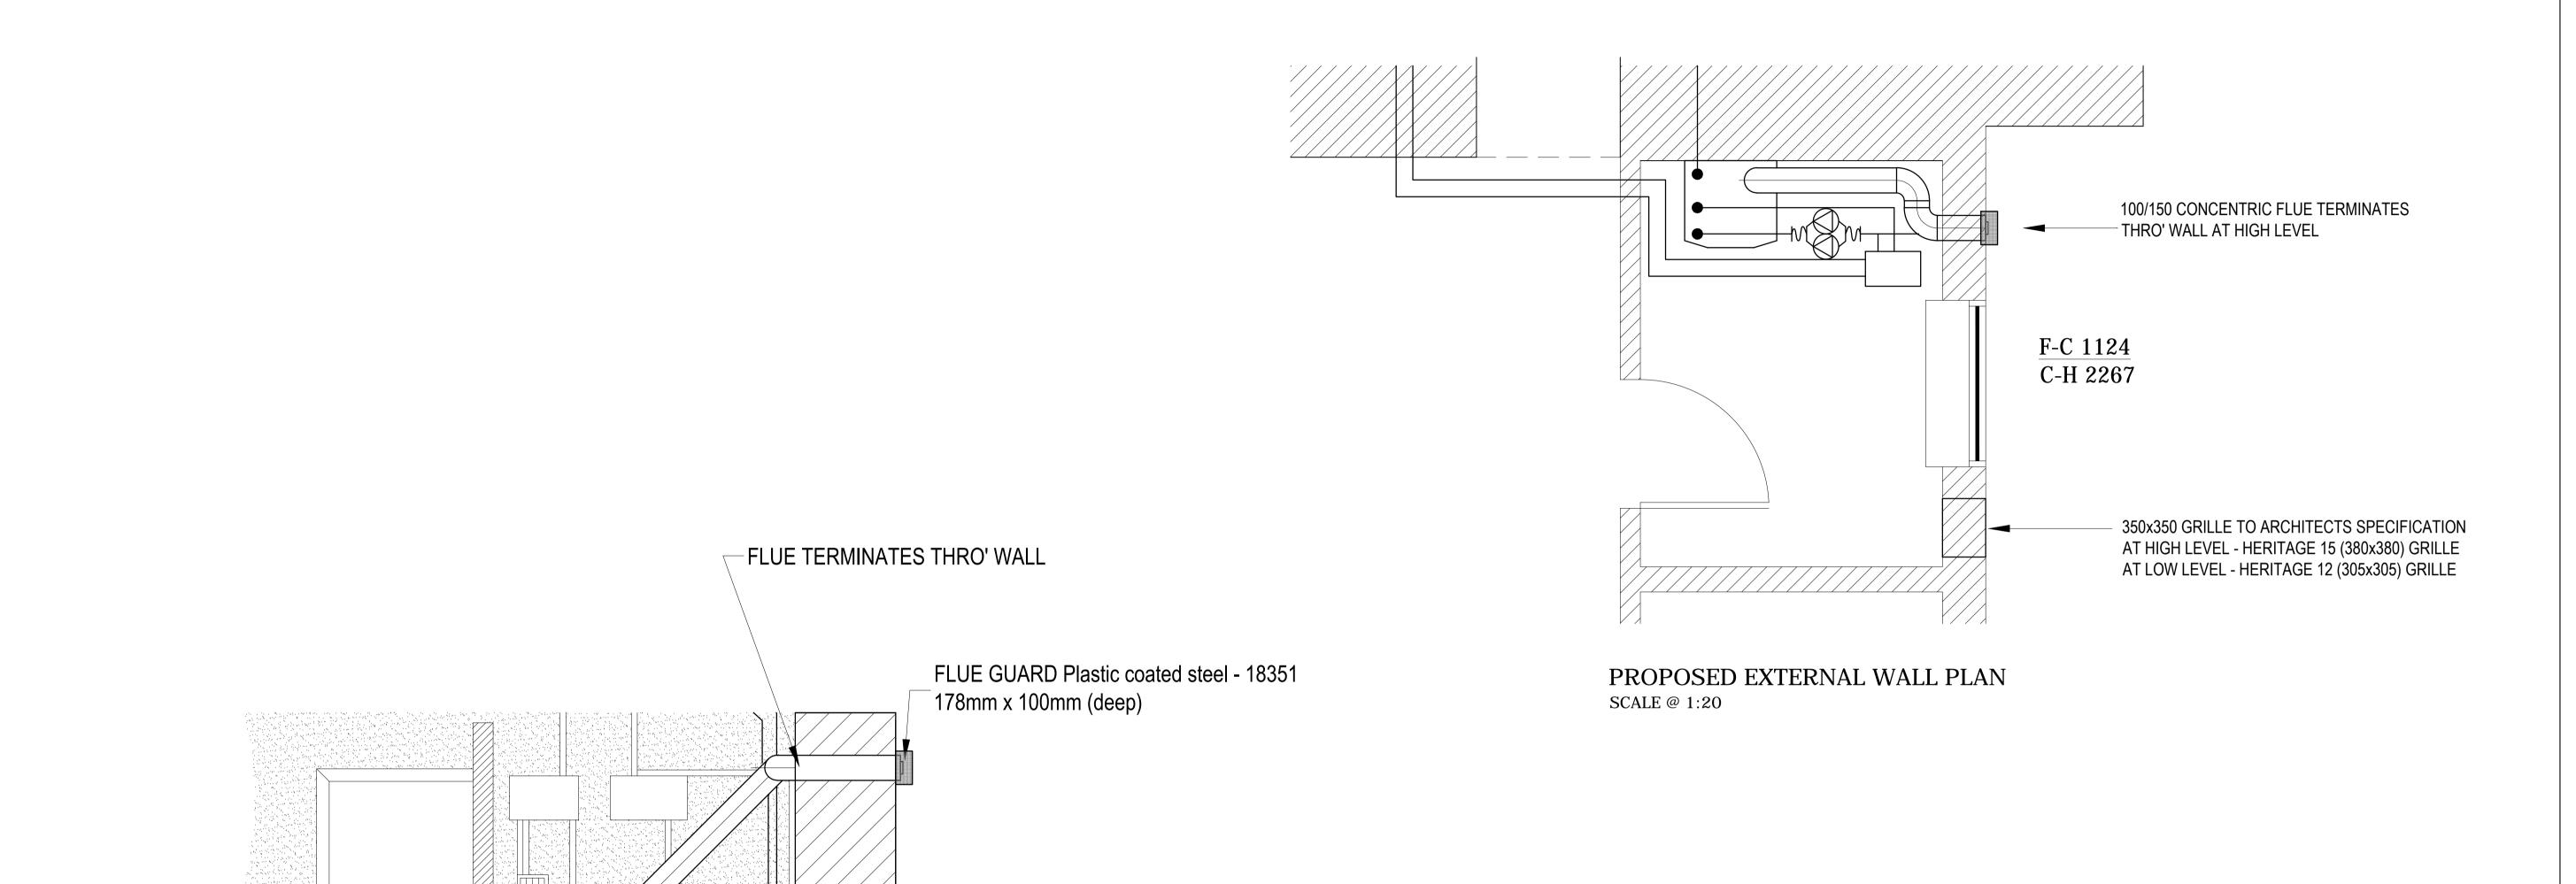

NEW LOW LEVEL VENT TO PENETRATE EXTERNAL WALL. VENT GRILLE TO SIT FLUSH WITH EXTERNAL FACE

PROPOSED EXTERNAL WALL SECTION SCALE @ 1:20

NOTES:

THIS DOCUMENT IS COPYRIGHT OF THE ORIGINATOR AND MUST BE TREATED AS CONFIDENTIAL

**INFORMATION** REF DATE REVISION DRAWN CHECKED NEW VENT HOLES AND FLUE EXTRACT

PLAN AND SECTION

PROJECT Christ Apostolic Church, Kentish Town - Listed Building Consent

Ecclesiastical Insurance Group

SCALE @A1 DATE DRAWN BY CHECKED BY AS SHOWN JAN 16 DRG NO 140041/M207 FILE REFERENCE: XREF FILE REFERENCE: