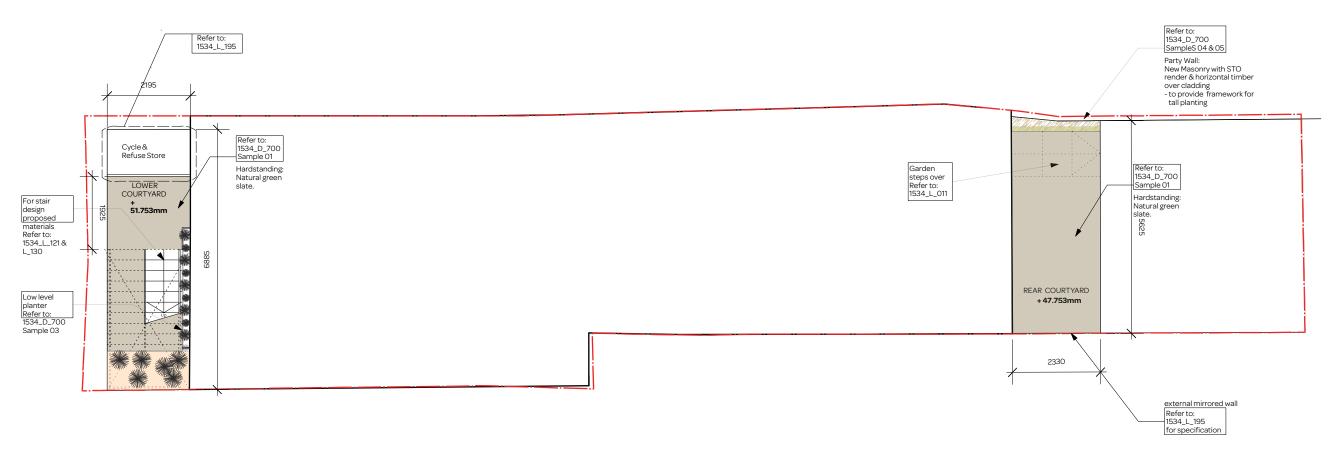

# PLANTING SCHEDULE:

Pheasant's Tail grass [Anemanthele lessoniana] - bedded in green slate chippings - refer to sample 01

Hakonechloa macra 'Albovariegata' [Hakonechloa macra] - to form low level

artificial grass (www.easigrass.com)

[Agapanthus 'Black Pantha' PBR] - clustered & interspersed within grasses border

Yellow Groove Bamboo [Phyllostachys aureosulcata f. aureocaulis]

to form planted screening

- to be planted in conjunction with non-perishable barrier

to control growth

Giant ornamental onion [Allium giganteum] - to form ornamental border

**General notes:**1. All dimensions are in millimeters unless noted otherwise.

2. All dimensions shall be verified on site before proceeding with the work.
3. Square Feet Architects shall be notified in writing

10.02.16 Planning: discharge of conditions

- A: 8a Baynes Mews, London NW3 5BH
- T: 0207 431 4500
- E : studio@squarefeetarchitects.co.uk W: www.squarefeetarchitects.co.uk

drawing title:

Proposed Lower Ground Landscape and Surface Plan

John & Jonathan Joyce

Land to rear of 100a & 102 Fellows Rd, Kings College Road, NW3 3JG

| date:<br>Jan 2016 | scale:<br>1:50@A1/<br>1:100@A3 |
|-------------------|--------------------------------|
| drawing number:   | revision:                      |
| 1534 L 191        | *                              |
|                   | 1                              |