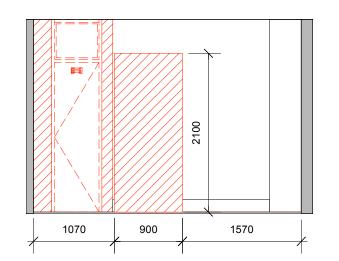

**ELEVATION A** 

Scale: 1:50

KEY

**EXISTING WALLS** 

PROPOSED DEMOLITION WALLS

PROPOSED DEMOLITION DOORS/WINDOWS