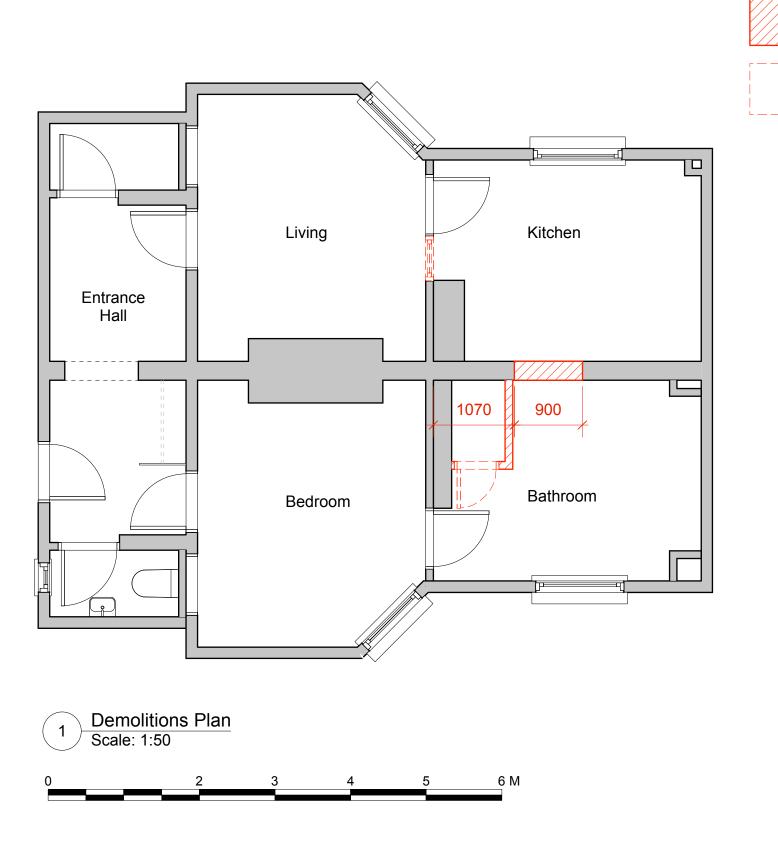

## SETTING OUT

KEY

**EXISTING WALLS** 

PROPOSED DEMOLITIONS

PROPOSED DEMOLITION

DOORS/WINDOWS

- DO NOT SCALE OFF THIS DRAWING, ALL SETTING OUT AND DIMENSIONS TO BE CHECKED ON SITE.
- ALL DRAWINGS SHOULD BE READ IN CONJUNCTION WITH ANY STANDARD DETAIL DRAWINGS AND SPECIFICATIONS OF WORKS.
- IT IS THE CONTRACTOR'S SOLE RESPONSIBILITY TO CARRY OUT SITE DIMENSION CHECKS AND PRODUCE RODS AT A MINIMUM SCALE OF 1:20 FOR SIGN OFF BY CWI.

| Α | Door to Bedroom 2 to remain in original position. | 04/02/16 |  |
|---|---------------------------------------------------|----------|--|
|   |                                                   |          |  |

CLIENT NAME:

Thomas Allason

PROJECT TITLE: Brittania

SITE ADDRESS:

Flat 23 Derby Lodge Brittania Street London WC1X

DRAWING TITLE:

Proposed Demolition - Plan

| DRAWING No: | REVISION: | SCALE @ A3:                  |  |
|-------------|-----------|------------------------------|--|
| CWI_16_03   | А         | 1:50                         |  |
| DATE:       | DRAWN BY: | CHECKED BY:                  |  |
| 04/01/2016  | CW        | CW                           |  |
|             | CWI_16_03 | CWI_16_03 A  DATE: DRAWN BY: |  |