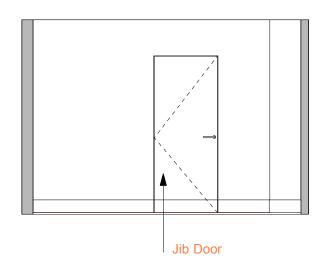

**ELEVATION A** Scale: 1:50

**ELEVATION B** Scale: 1:50

**ELEVATION C** Scale: 1:50

**ELEVATION D** Scale: 1:50

**Existing Location Plan** 5 Scale: 1:100

6 M

## A Jib door as opposed to

| A Jib door as opposed to framed door. Door to | 04/02/16 |
|-----------------------------------------------|----------|
| Bedroom 2 to remain in origianl position.     |          |
| B Door Annotation Updated in Elevation A      | 08/02/16 |