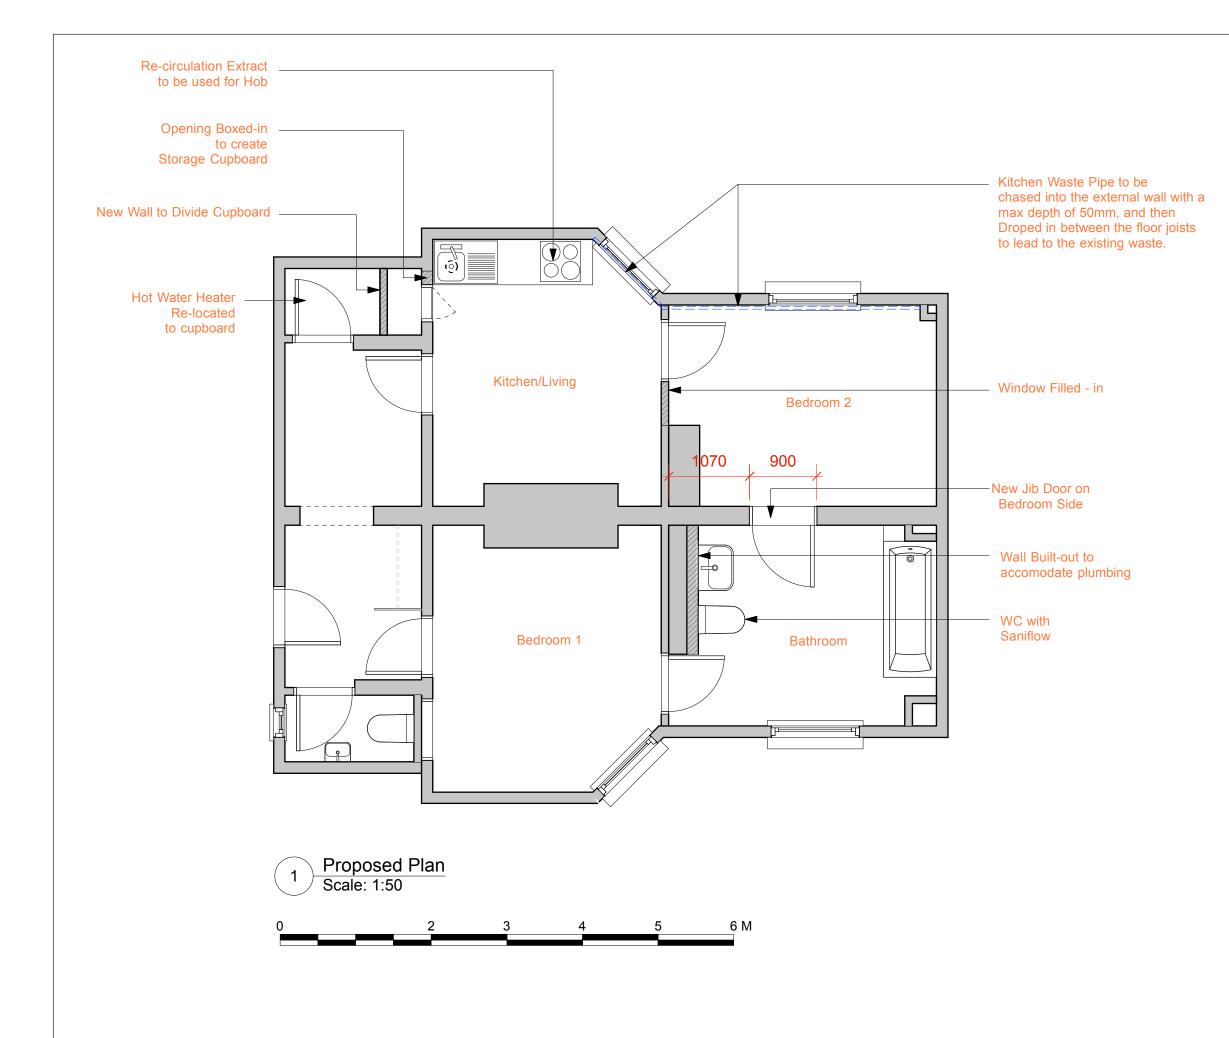

-ANY ALTERATIONS MUST BE NOTIFIED TO CATHERINE WHITE INTERIORS AND A RECORD MUST BE KEPT.

| А | Door to Bedroom 2 returned to original position, Door Added between Kitichen and Hall. Jib door notation between Bed 2 and Bathroom | 04/02/1  |
|---|-------------------------------------------------------------------------------------------------------------------------------------|----------|
| В | Kitchen waste shown,<br>Jib door notes<br>ammended.<br>Note added showing<br>extract.                                               | 08/02/16 |

CLIENT NAME:

Thomas Allason

PROJECT TITLE:

Brittania

SITE ADDRESS:

Flat 23 Derby Lodge Brittania Street London WC1X

DRAWING TITLE:

Proposed Plan