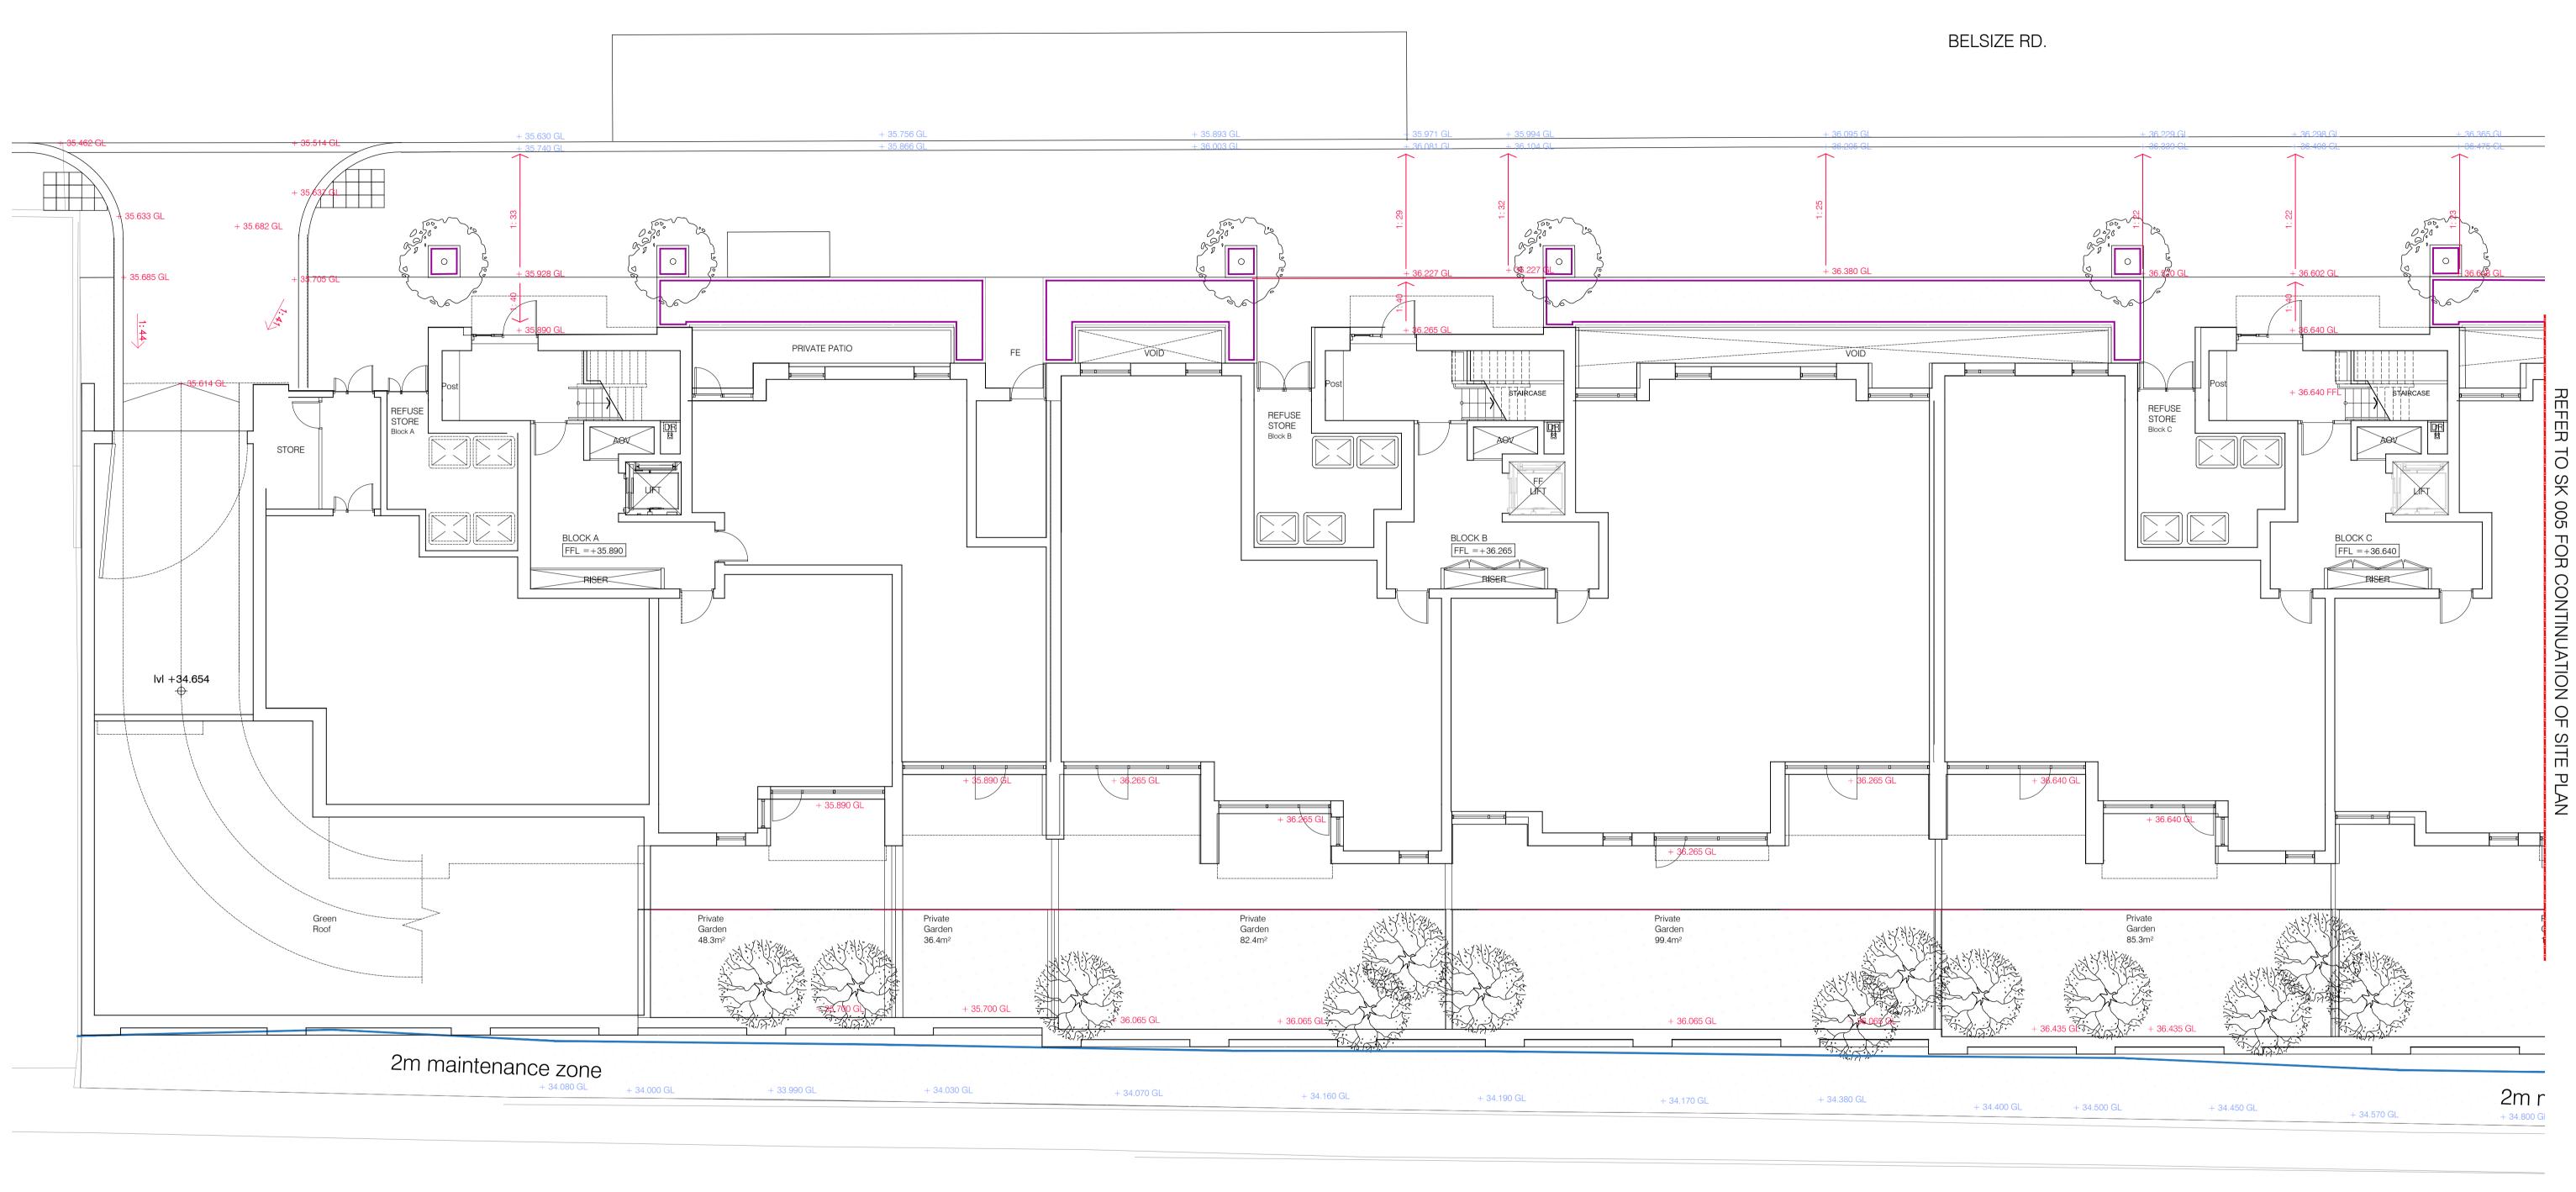

| SCALE BAR<br>0 1000 2000 3000 4000 5000 6000 7<br>                                                                                                                                                                                                                                                                                                                                                                 | 000 8000 9000 10000                                                                                                                                                                                                                                                                                                                                     |
|--------------------------------------------------------------------------------------------------------------------------------------------------------------------------------------------------------------------------------------------------------------------------------------------------------------------------------------------------------------------------------------------------------------------|---------------------------------------------------------------------------------------------------------------------------------------------------------------------------------------------------------------------------------------------------------------------------------------------------------------------------------------------------------|
| GENERAL NOTES                                                                                                                                                                                                                                                                                                                                                                                                      | NOTES                                                                                                                                                                                                                                                                                                                                                   |
| <ul> <li>This drawing is copyright of PTE architects</li> <li>Use figured dimensions only. DO NOT SCALE.</li> <li>All dimensions are in millimetres unless noted otherwise</li> <li>All levels are in metres above ordnance datum unless noted otherwise</li> <li>This drawing must be read in conjunction with all other relevant drawings and specifications from the Architect and other consultants</li> </ul> | <ul> <li>All setting out to be confirmed on site prior to construction - any discrepancy must be immediately reported to the Architect.</li> <li>All existing level to be check and confirmed on-site prior to construction</li> <li>Assume crossfall to pavement of between 1.25 and 1.40 gradient. To be confirmed by Structural Engineer.</li> </ul> |

Green line denotes current indicative highways adoption boundary, supplied by FHA Landscape. It is understood that these proposals are still to be agreed with Camden Highways.

> Red dashed line denotes the Phase 1 Boundary indicated on approved Planning Docs.