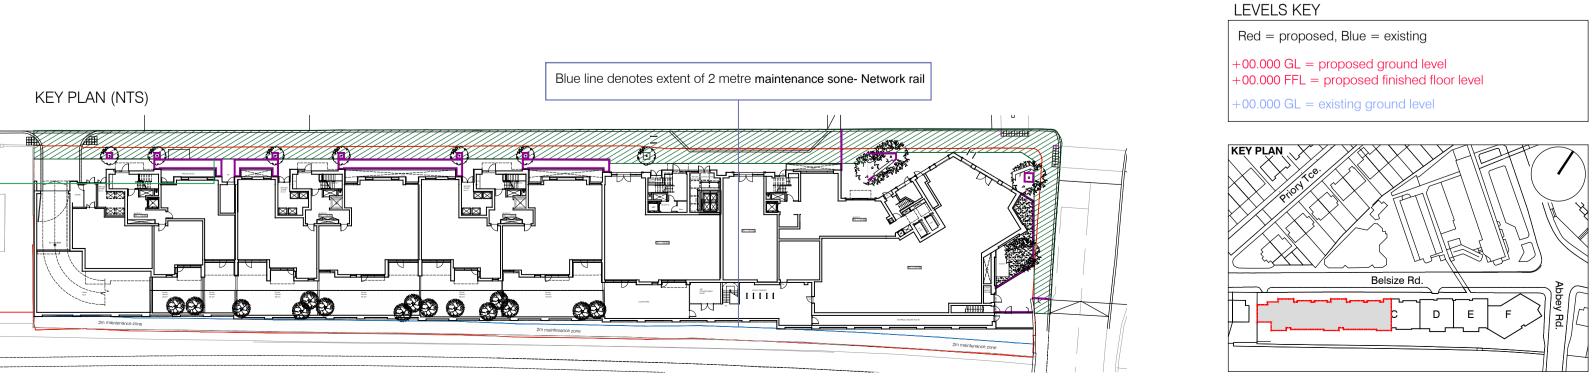

Green line denotes current indicative highways adoption boundary, supplied by FHA Landscape. It is understood that these proposals are still to be agreed with Camden Highways.

> Red dashed line denotes the Phase 1 Boundary indicated on approved Planning Docs.