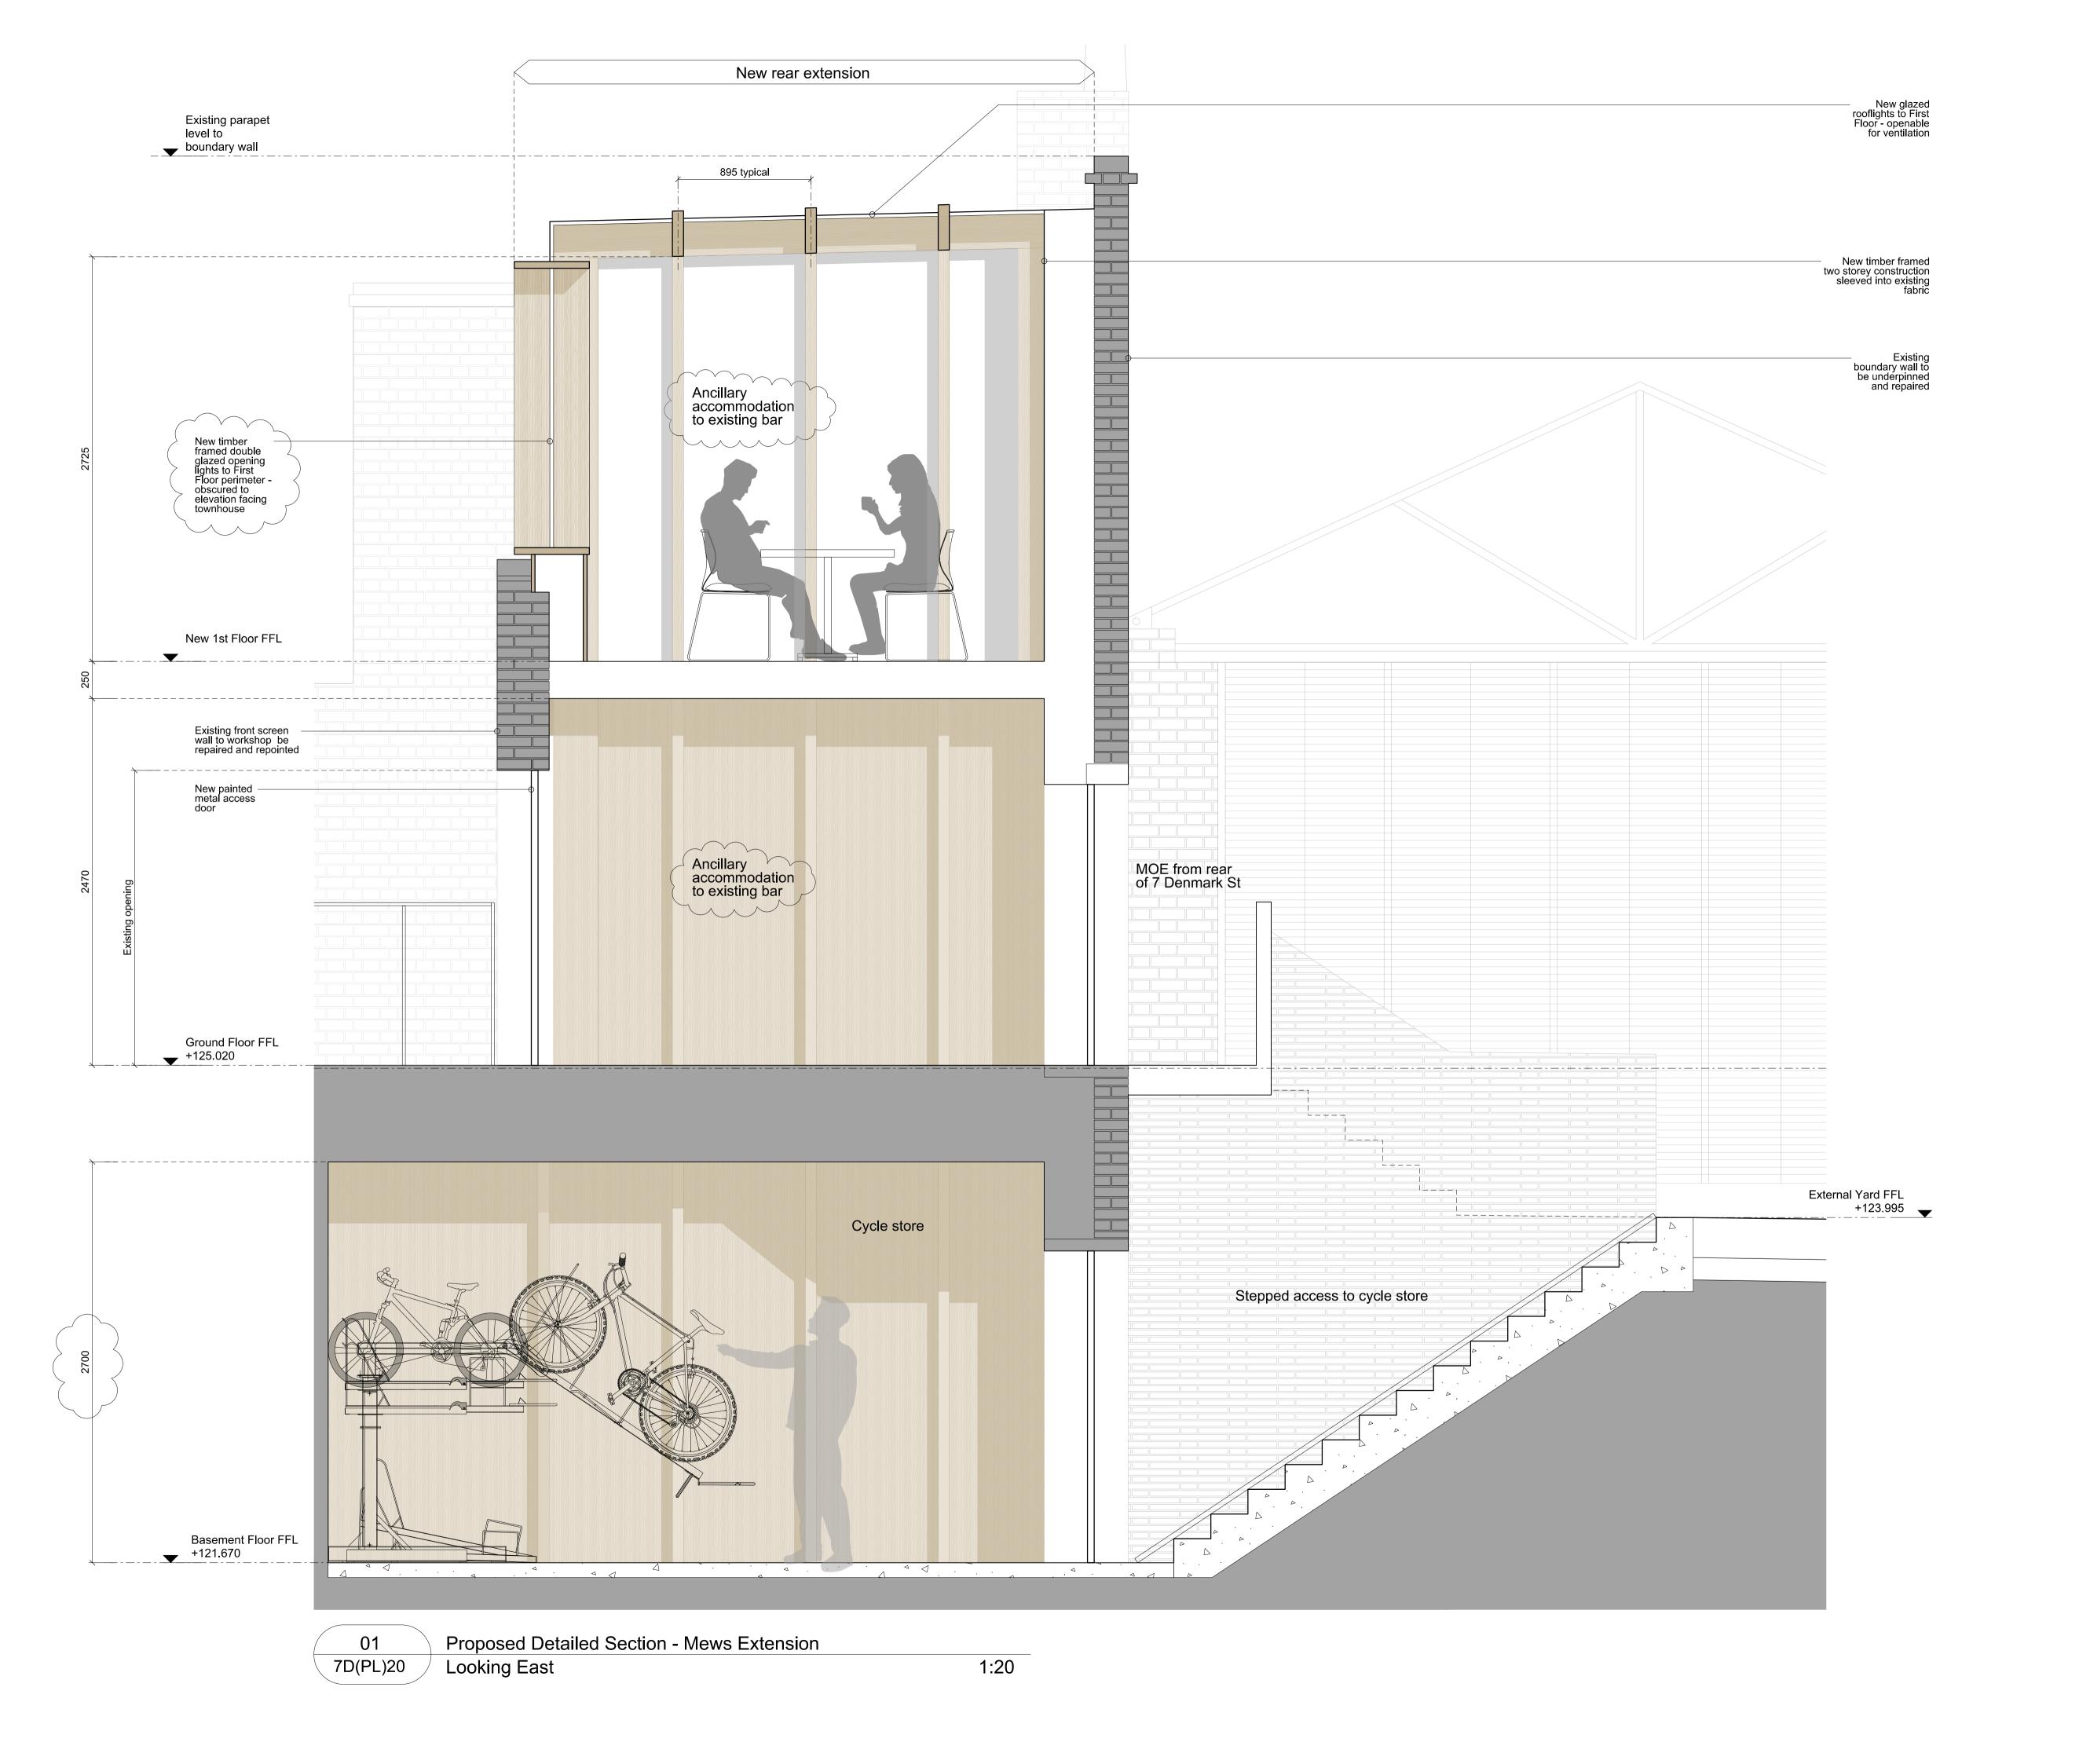

Applicant ownershi

Application area

External works. General notes:
All external facades to be restored and cleaned generally
Unsympathetic modern materials and security measures to be removed
All exterior brickwork to be carefully cleaned, repaired and repointed where necessary in matching materials

O2 Updated following Camden's comments 04/02/15 20/12/15
Client
Consolidated Ltd.

Project
St. Giles Circus - Zone 3

Drawing Title
7 Denmark Street - Detailed Section Looking East through Mews Building

Drawing Number 1401\_7D(PL)20

All internal layouts are for illustrative purposes only

70 Cowcross Street London EC1M 6EJ 02037807355 07785 973723 ianchalkarchitects.com