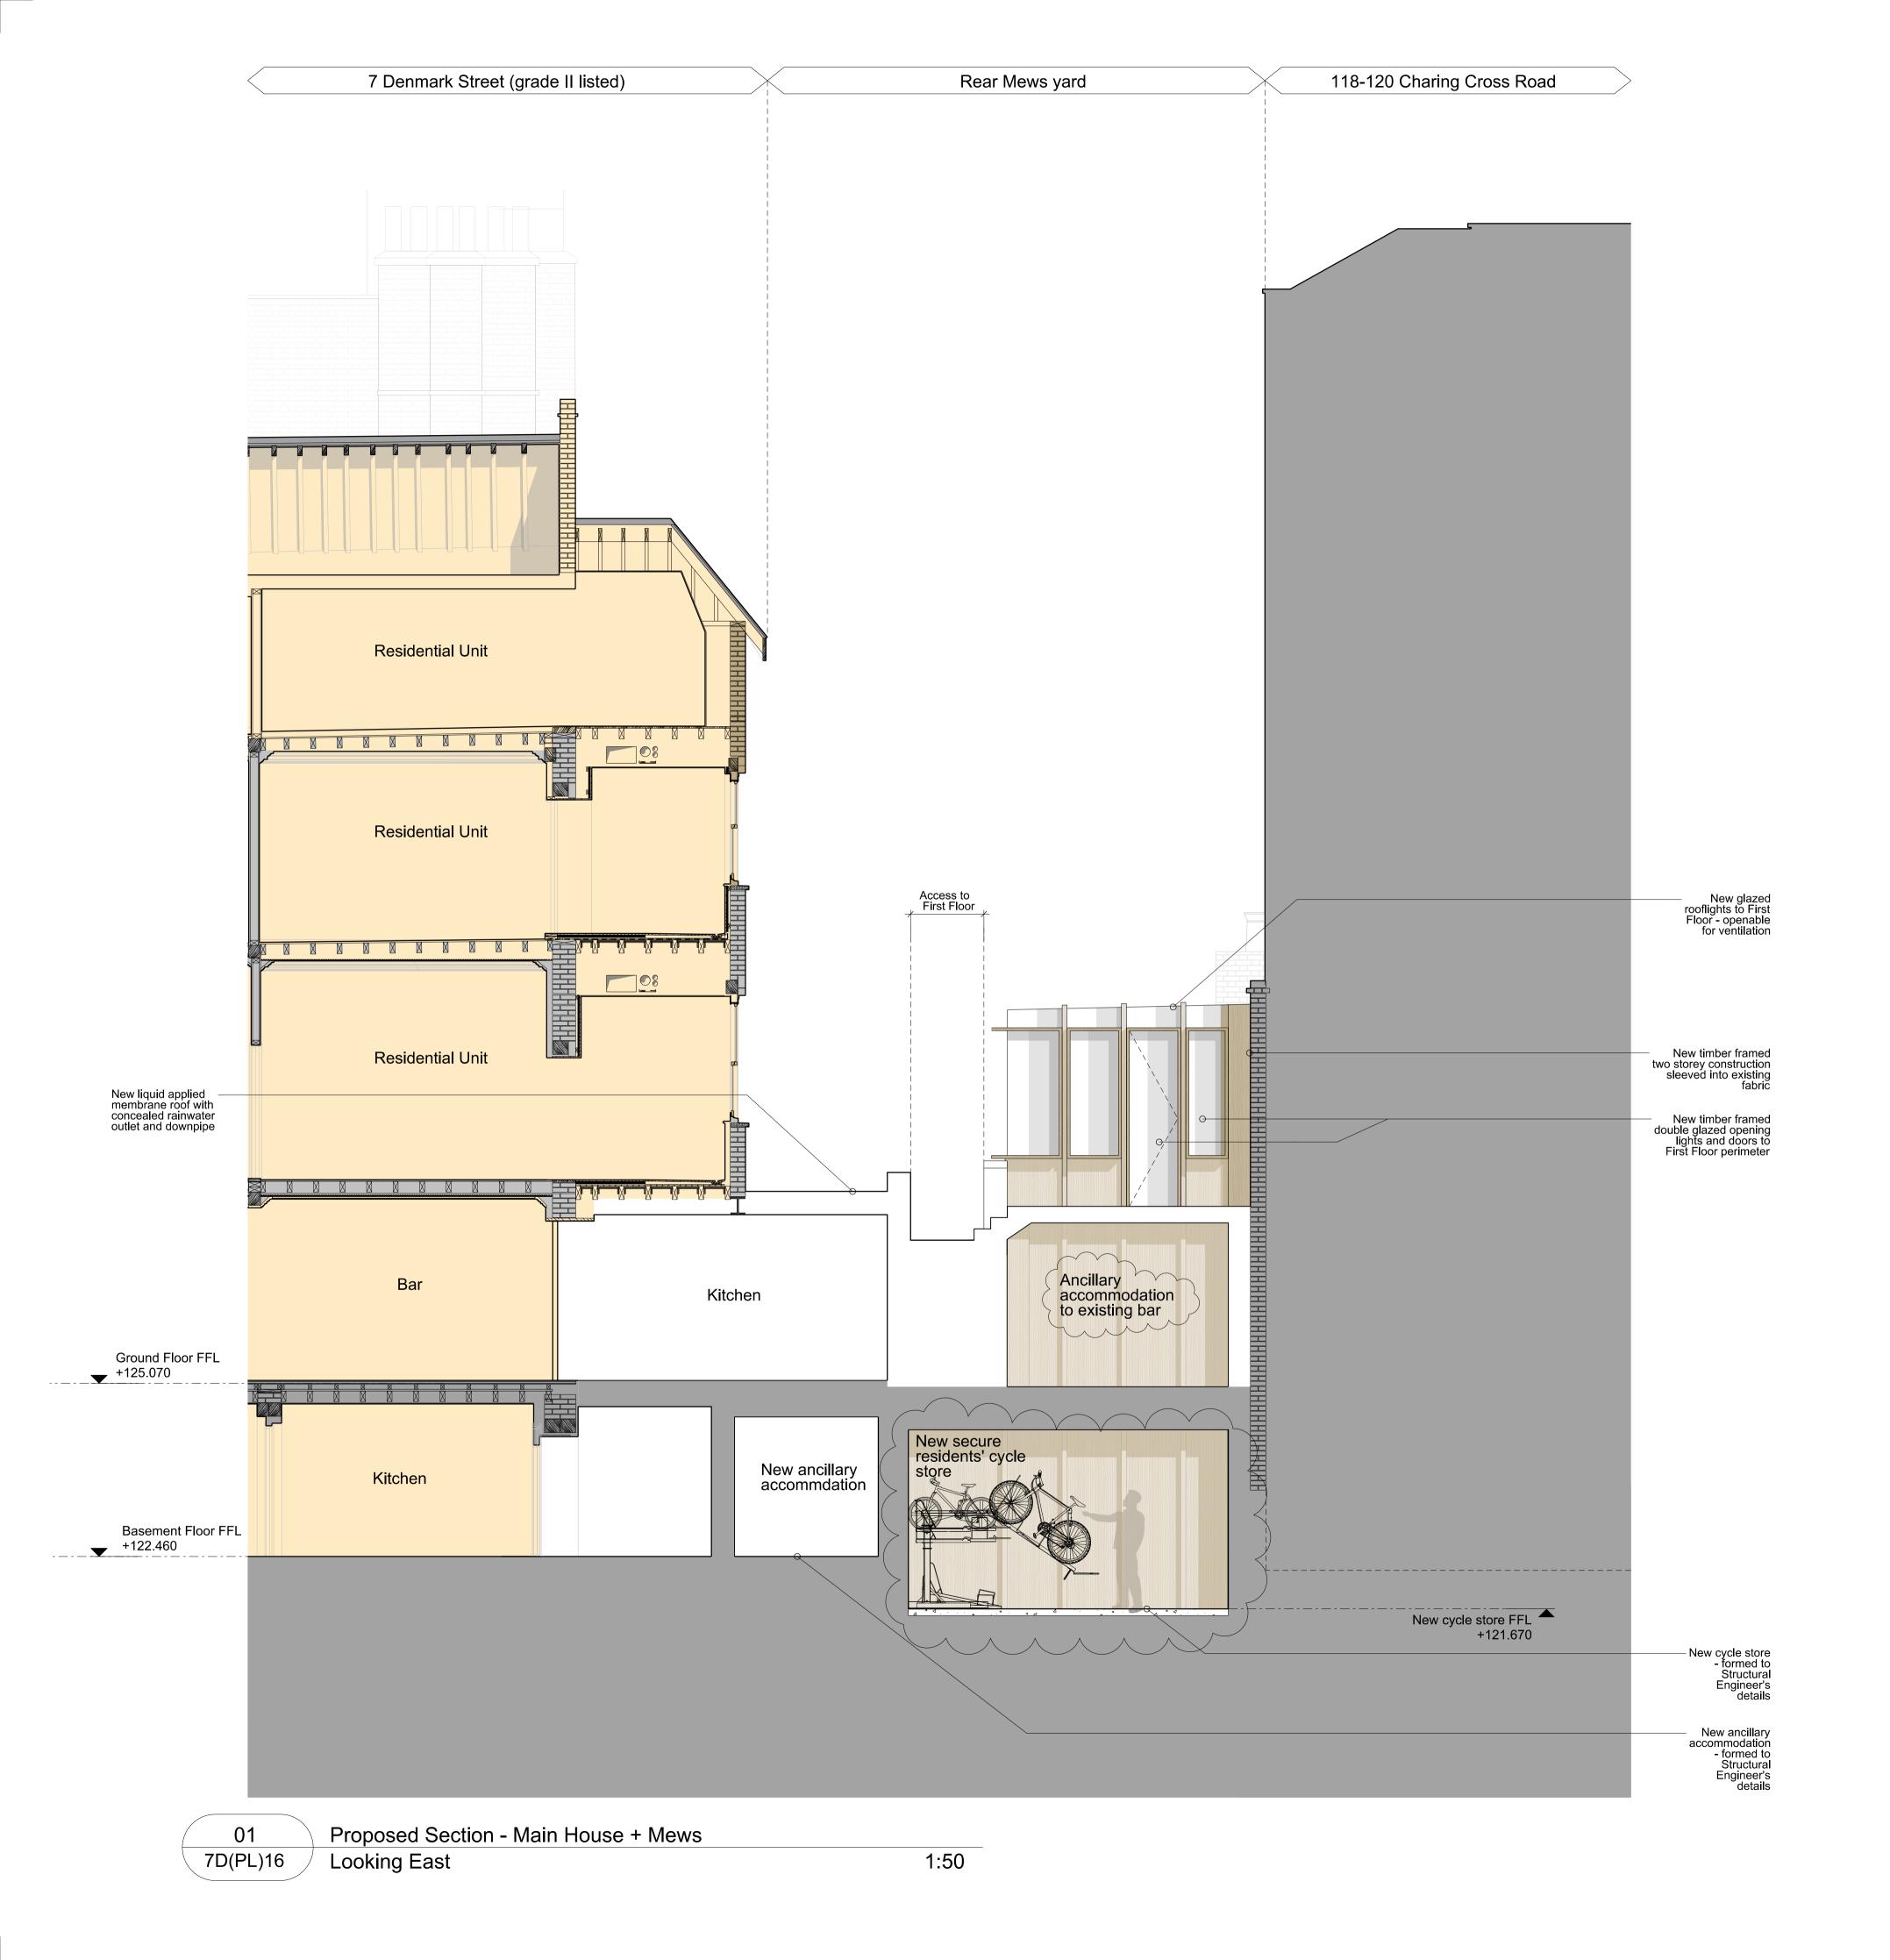

Applicant ownership

Application area

Layouts presented for reference only, refer to Consented Application 2012/6865/L for details

External works. General notes: All external facades to be restored and cleaned generally Unsympathetic modern materials and security measures to be removed All exterior brickwork to be carefully cleaned, repaired and repointed where necessary in matching materials

Revisions

02Updated following Camden's comments04/02/1501Issued for Listed Building Consent20/12/15 Consolidated Ltd. St. Giles Circus - Zone 3 7 Denmark Street - Main House + Mews Looking East at boundary wall

Drawing Number 1401\_7D(PL)16

Status For Information

Drawn by **EW** Do not scale. All dimensions to be confirmed on site. Information contained in this drawing is the sole copyright of Ian Chalk Architects and is not to be reproduced without permission.

All internal layouts are for illustrative purposes only

70 Cowcross Street London EC1M 6EJ