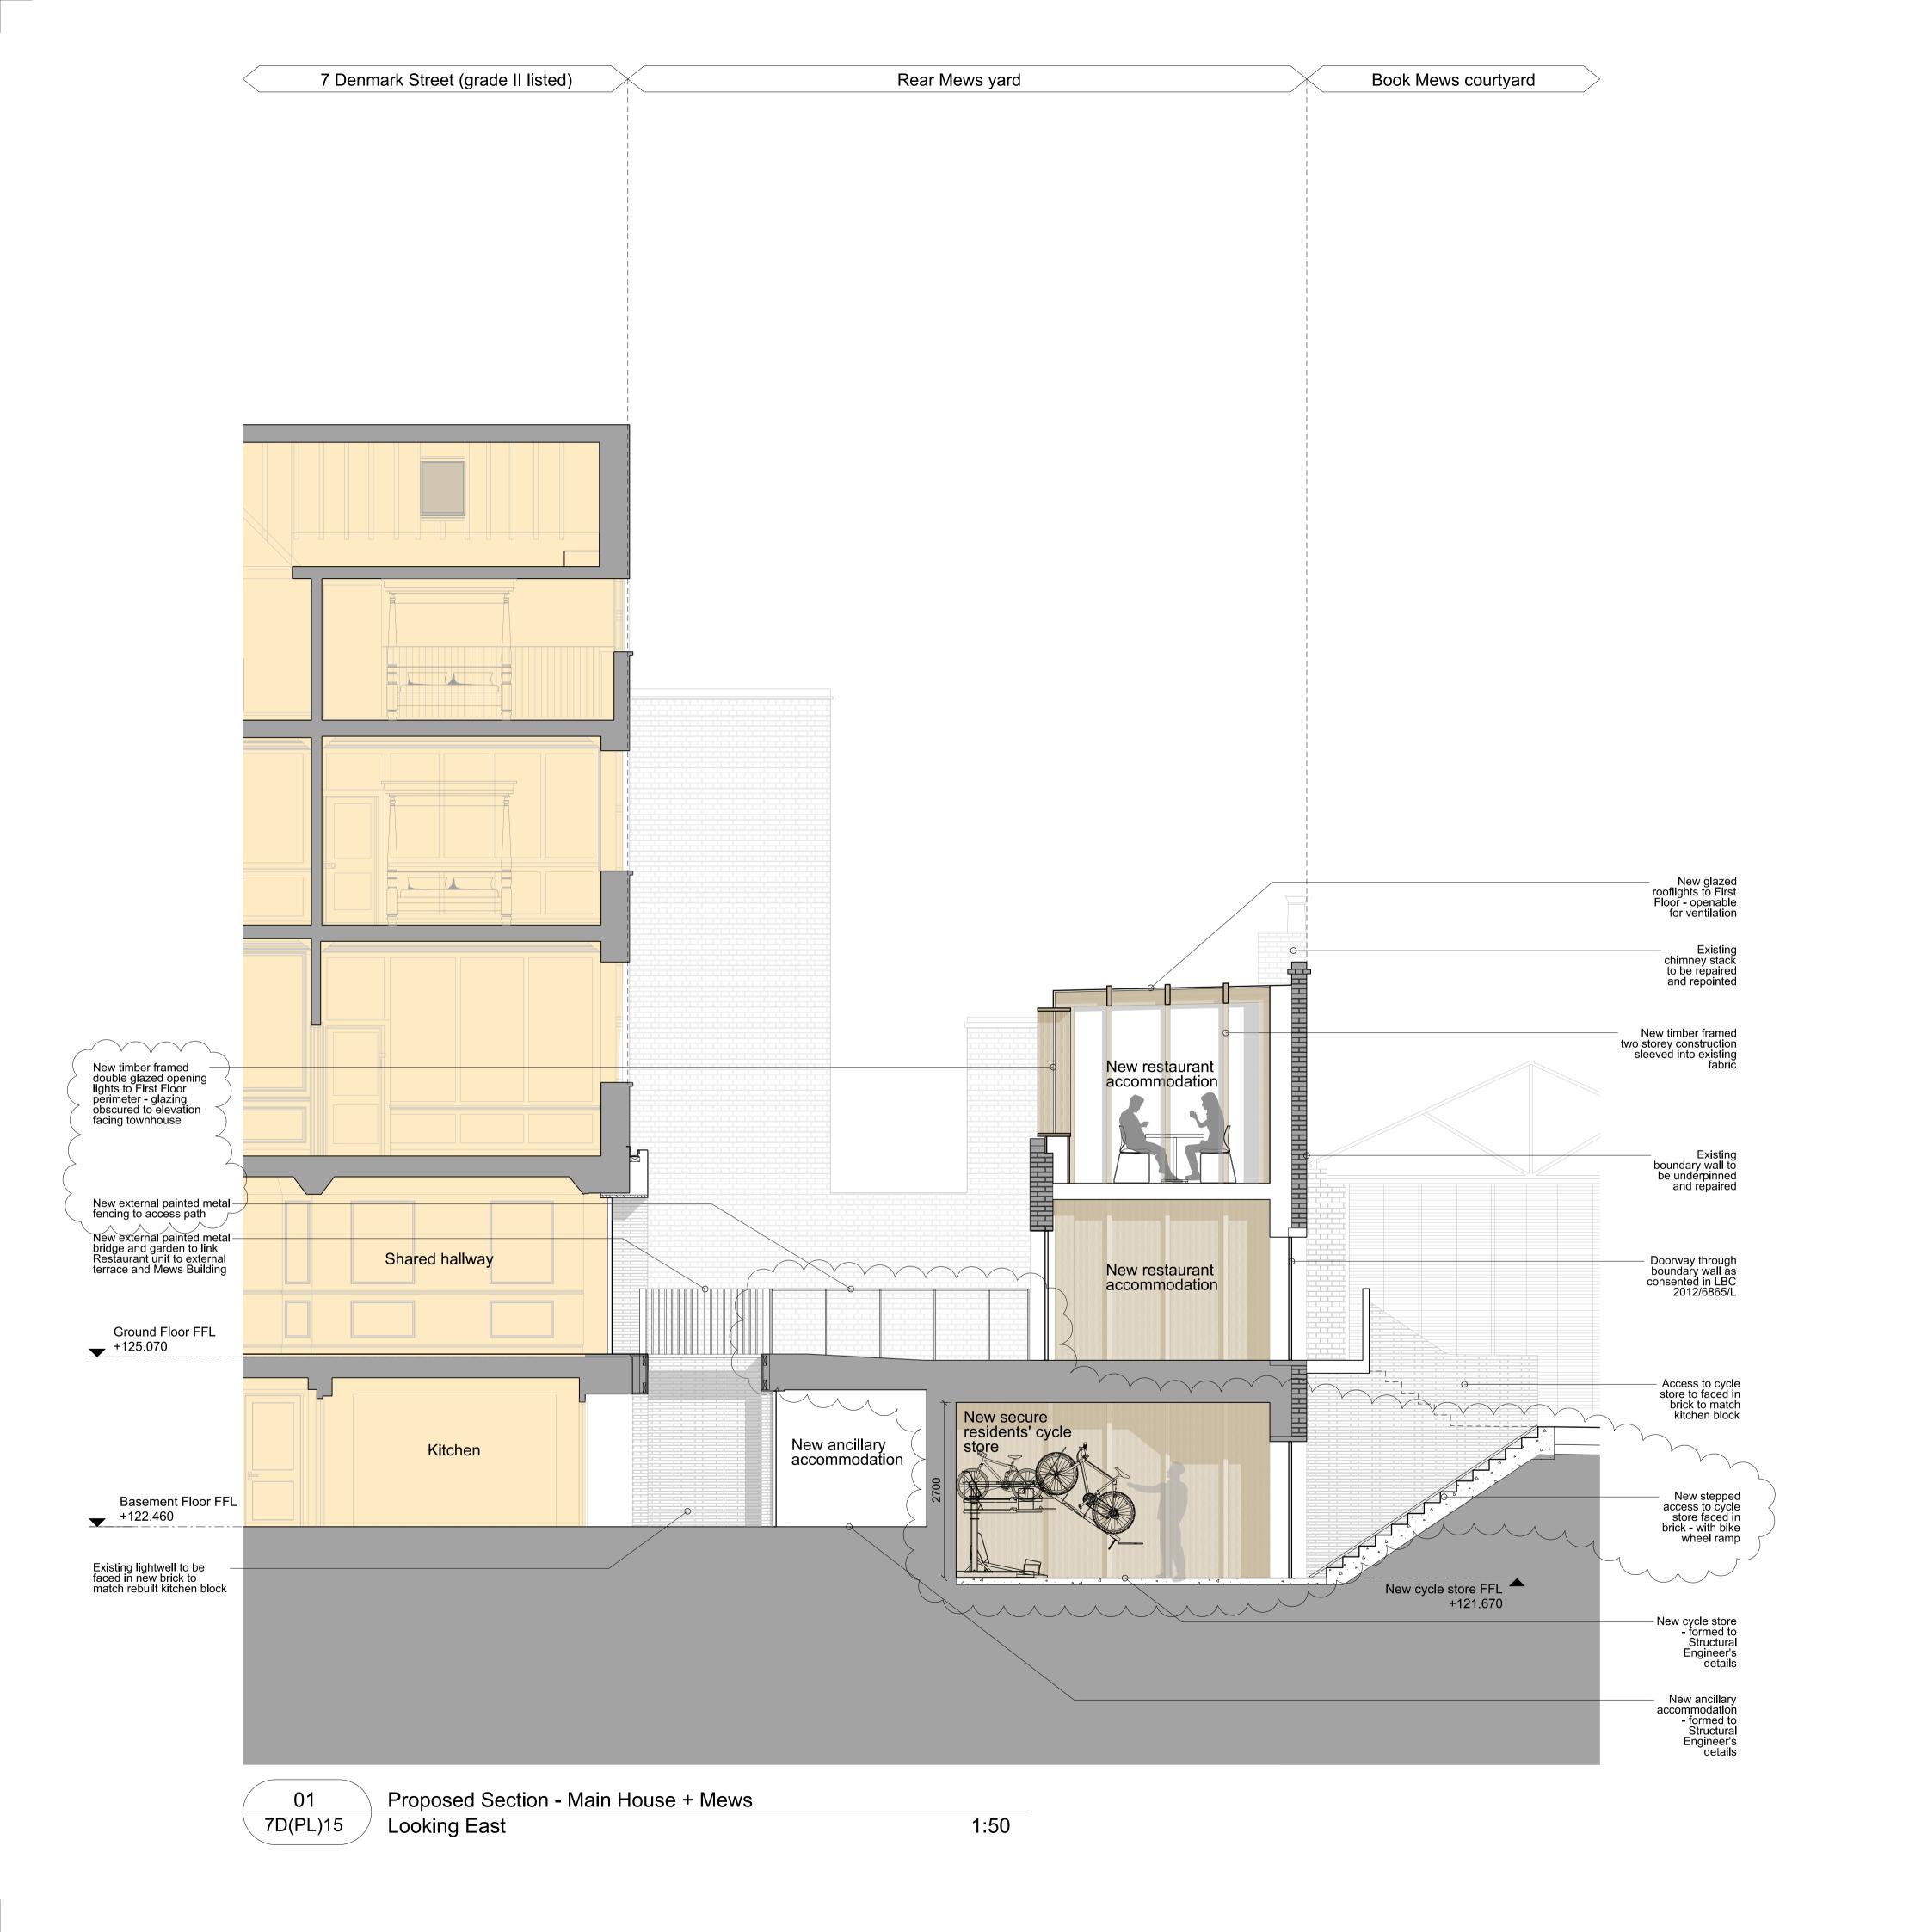

02 Updated following Camden's comments 04/02/15 01 Issued for Listed Building Consent 20/12/15

Client

Consolidated Ltd.

St. Giles Circus - Zone 3

Drawing Title

Revisions

7 Denmark Street - Main House + Mews Looking East through lightwell

Drawing Number

Drawn by **EW** 

1401\_7D(PL)15

ale 1:50@A1 Status For Information

Do not scale. All dimensions to be confirmed on site. Information contained in this drawing is the sole copyright of Ian Chalk Architects and is not to be reproduced without permission.