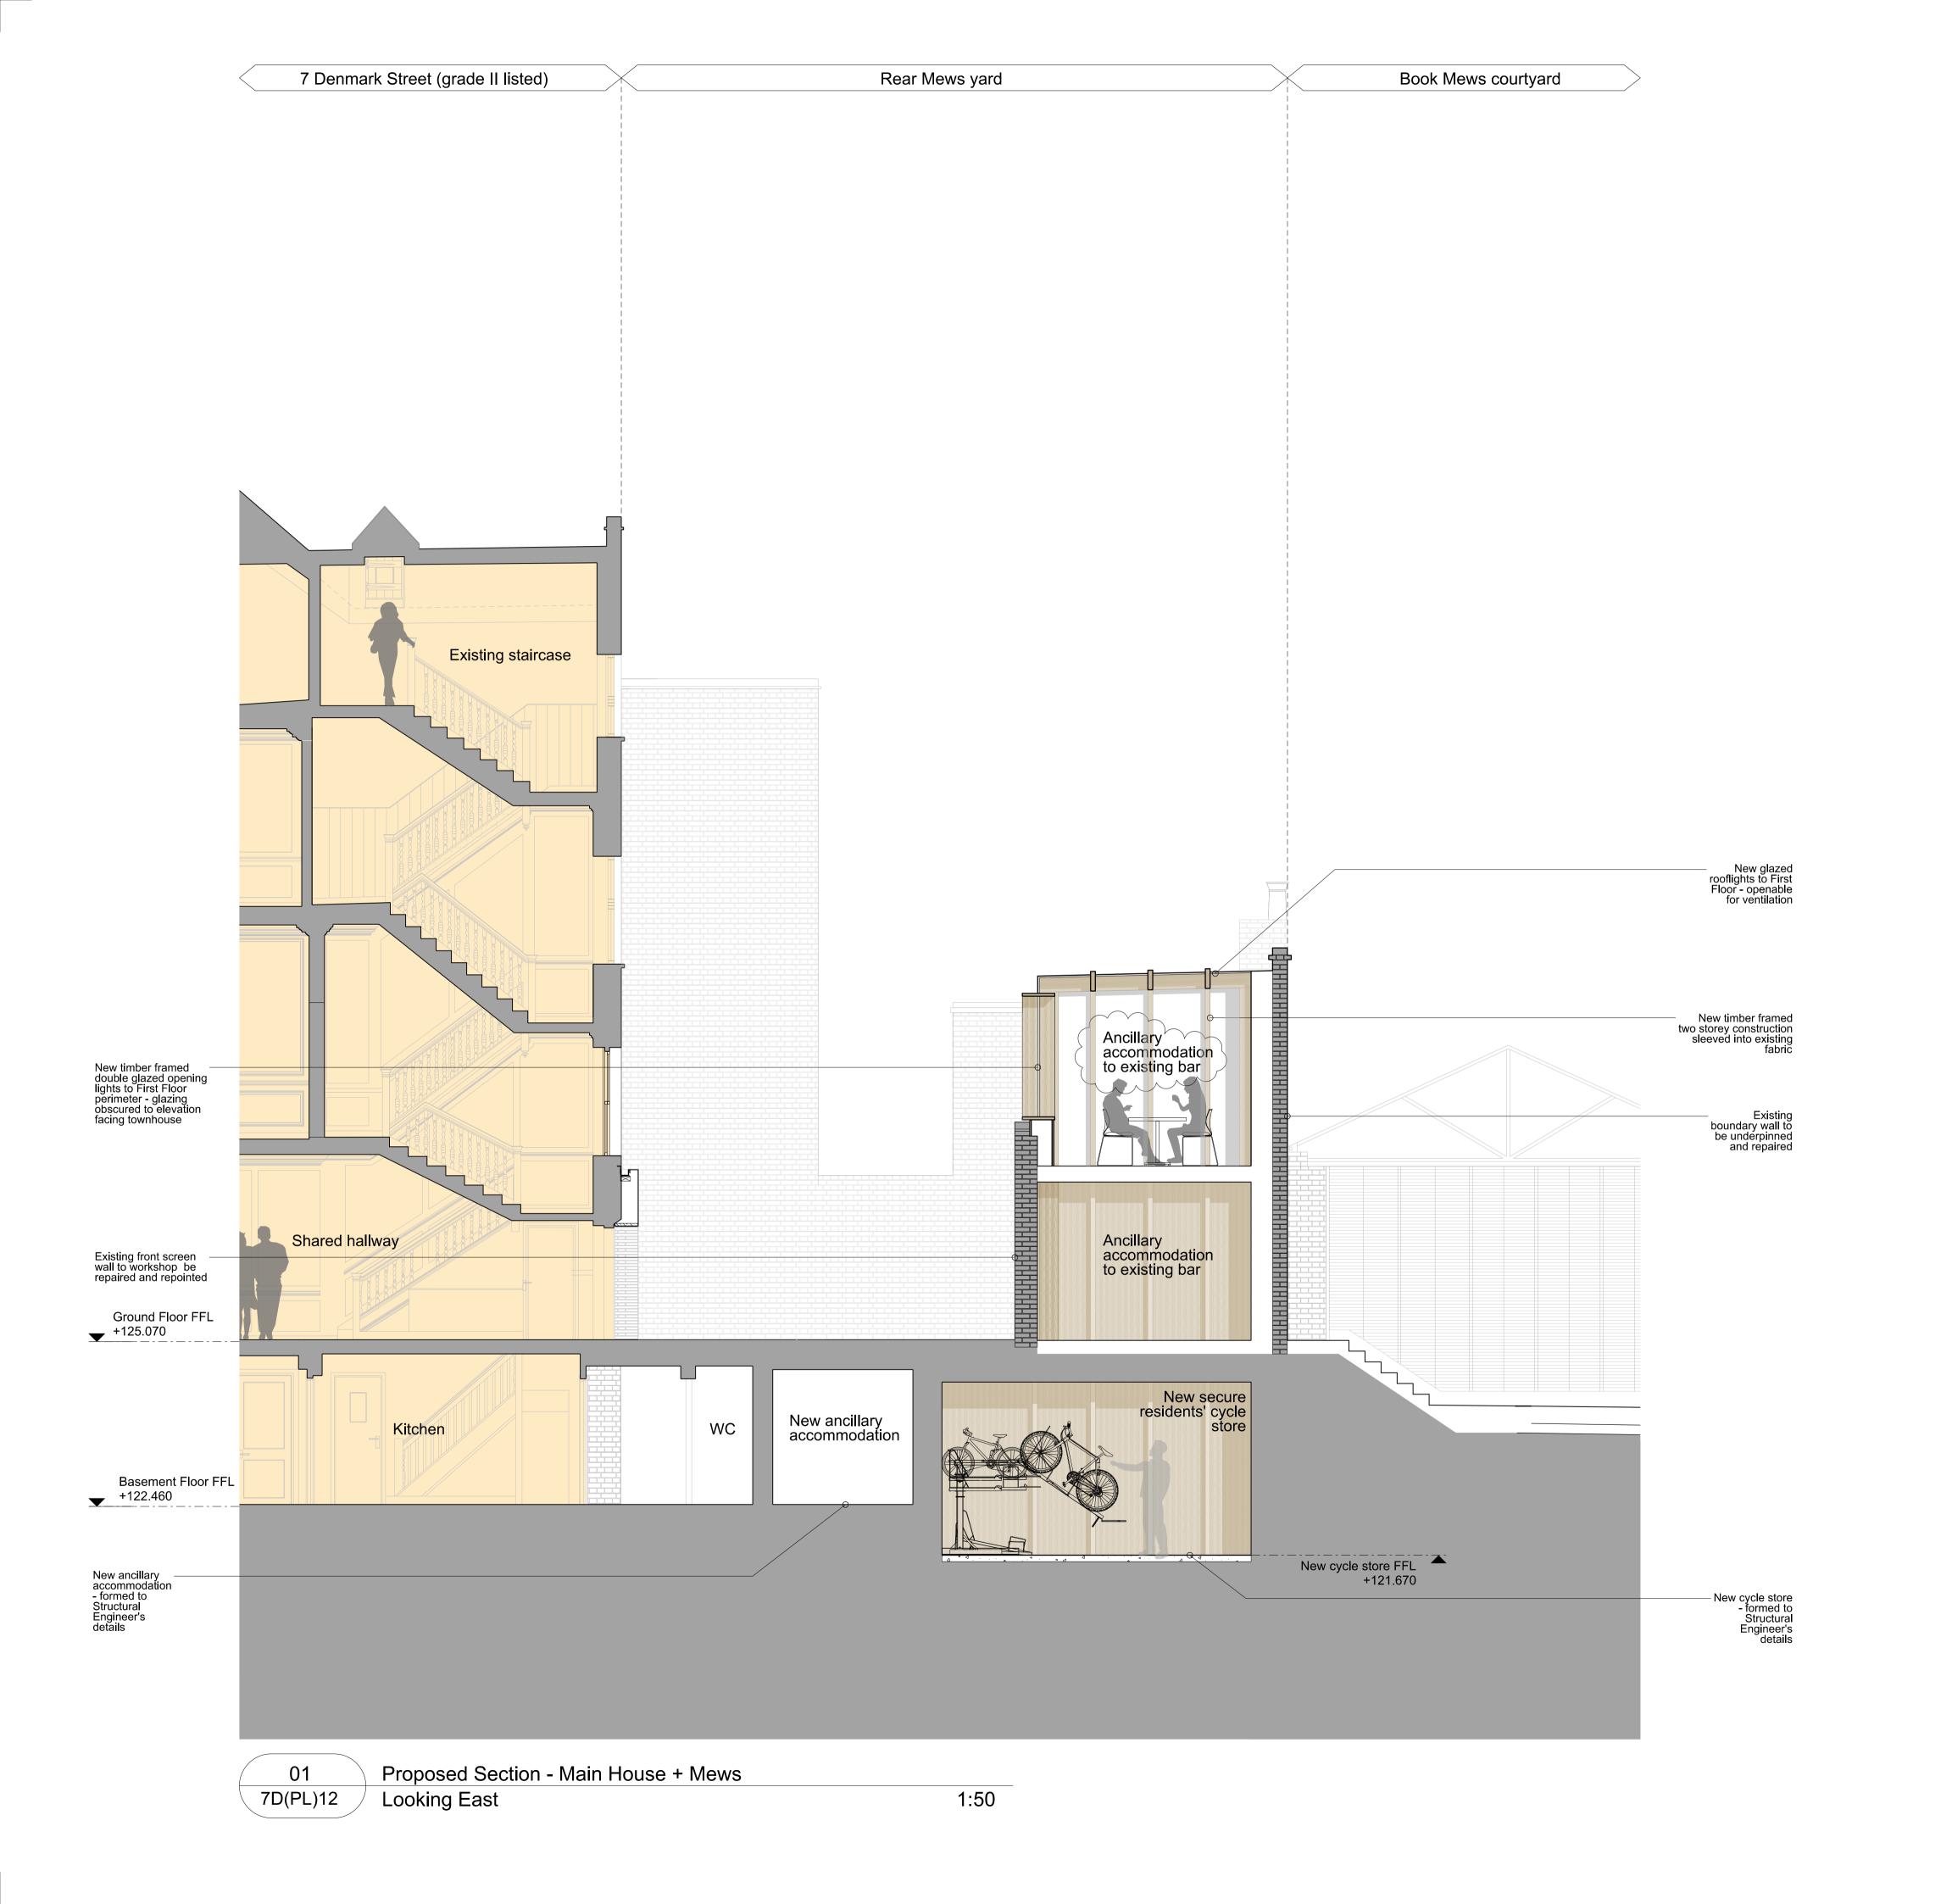

Applicant ownership

Application area

Layouts presented for reference only, refer to Consented Application 2012/6865/L for details

External works. General notes: All external facades to be restored and cleaned generally Unsympathetic modern materials and security measures to be removed All exterior brickwork to be carefully cleaned, repaired and repointed where necessary in matching materials

Revisions

02Updated following Camden's comments04/02/1501Issued for Listed Building Consent20/12/15 Consolidated Ltd. St. Giles Circus - Zone 3 Drawing Title 7 Denmark Street - Main House + Mews Looking East

Drawing Number 1401\_7D(PL)12

Status For Information Drawn by **EW** 

Do not scale. All dimensions to be confirmed on site. Information contained in this drawing is the sole copyright of Ian Chalk Architects and is not to be reproduced without permission. All internal layouts are for illustrative purposes only