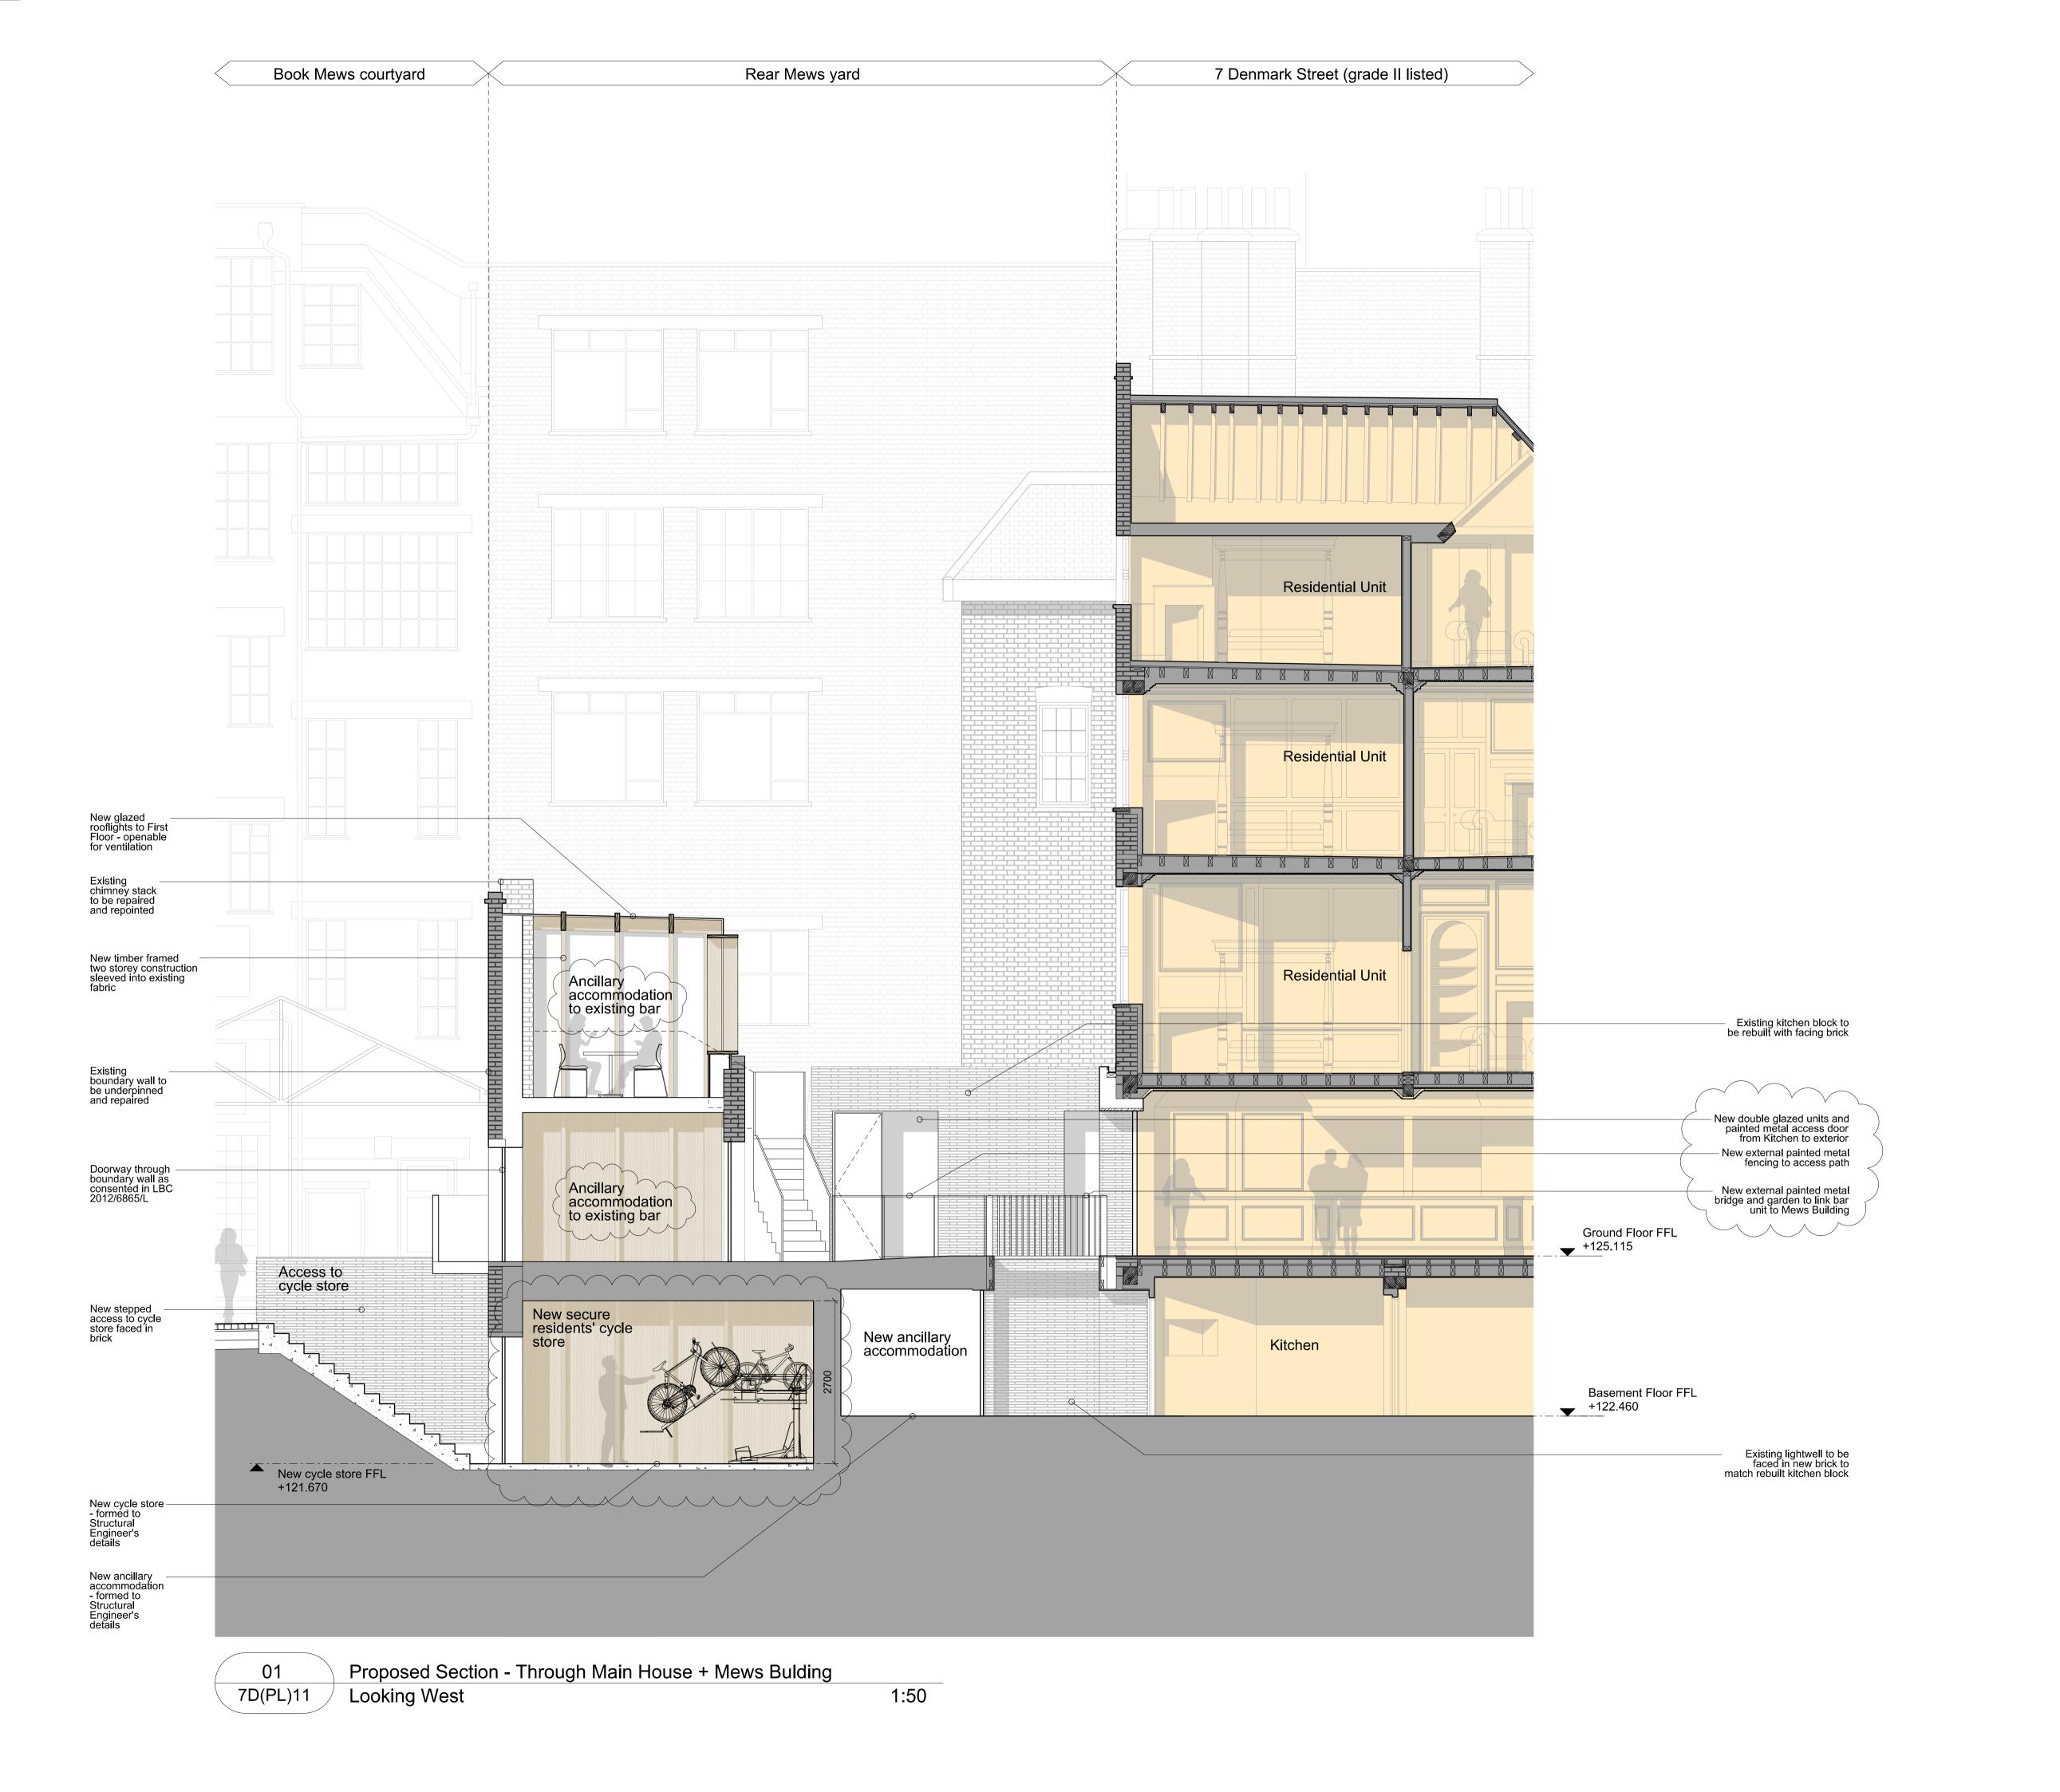

Applicant ownership

Application area

Layouts presented for reference only, refer to Consented Application 2012/6865/L for details

External works. General notes:
All external facades to be restored and cleaned generally
Unsympathetic modern materials and security measures to be removed
All exterior brickwork to be carefully cleaned, repaired and repointed where necessary in matching materials

Revisions

O2 Updated following Camden's comments 04/02/15 1ssued for Listed Building Consent 20/12/15

Client
Consolidated Ltd.

Project
St. Giles Circus - Zone 3

Drawing Title
7 Denmark Street
Proposed Section - Main House + Mews
Looking West

All internal layouts are for illustrative purposes only

70 Cowcross Street London EC1M 6EJ 02037807355 07785 973723 ianchalkarchitects.com