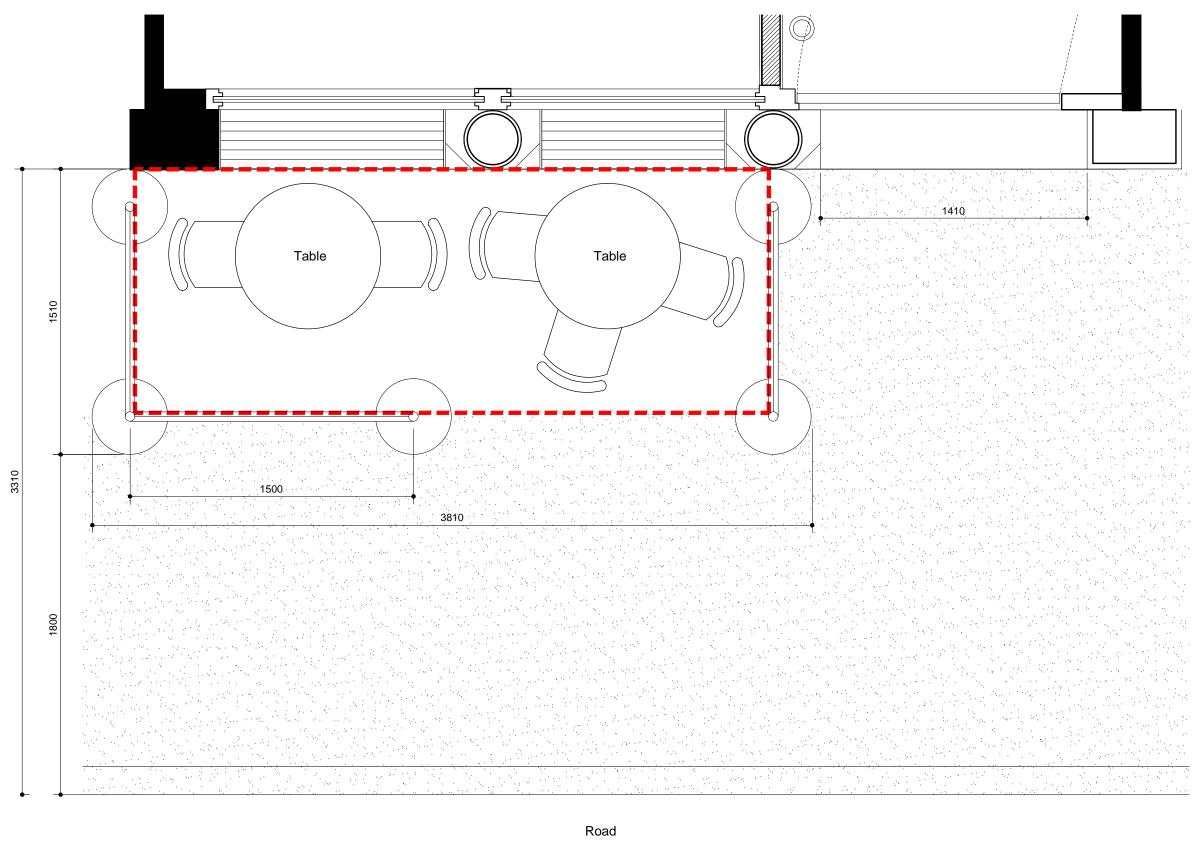

## External Seating Licensing Plan

## Scale 1:20

Report all drawing errors, omissions and discrepancies to the architect.

Area to be occupied by amenities

Area for pedestrian

Table dimensions 0.77mx0.77m

| /// | Chair dimensions |
|-----|------------------|
|     | 0.48mx0.35m      |

| REV | DATE | NOTES | 11.12.15 | FIRST ISSUE | 2 | 08.01.16 | AMENDED PAVEMENT WIDTH AND FURNITURE DIMENSIONS | 3 | 11.01.16 | A BOARD ADDED | 4 | 29.01.16 | A BOARD REMOVED AND BARRIER DIMENSIONS UPDATED | BARRIER WIDTH REDUCED |

INT PROJECT TITLE
GH CHILANGO CHANCERY LANE

ASK\_015

DRAWN DRAWING TITLE EXTERNAL SEATING LICENSING PLAN GHA CHECKED BMA
SCALE
1:20 @ A3
REVISION DRAWING NO.

access