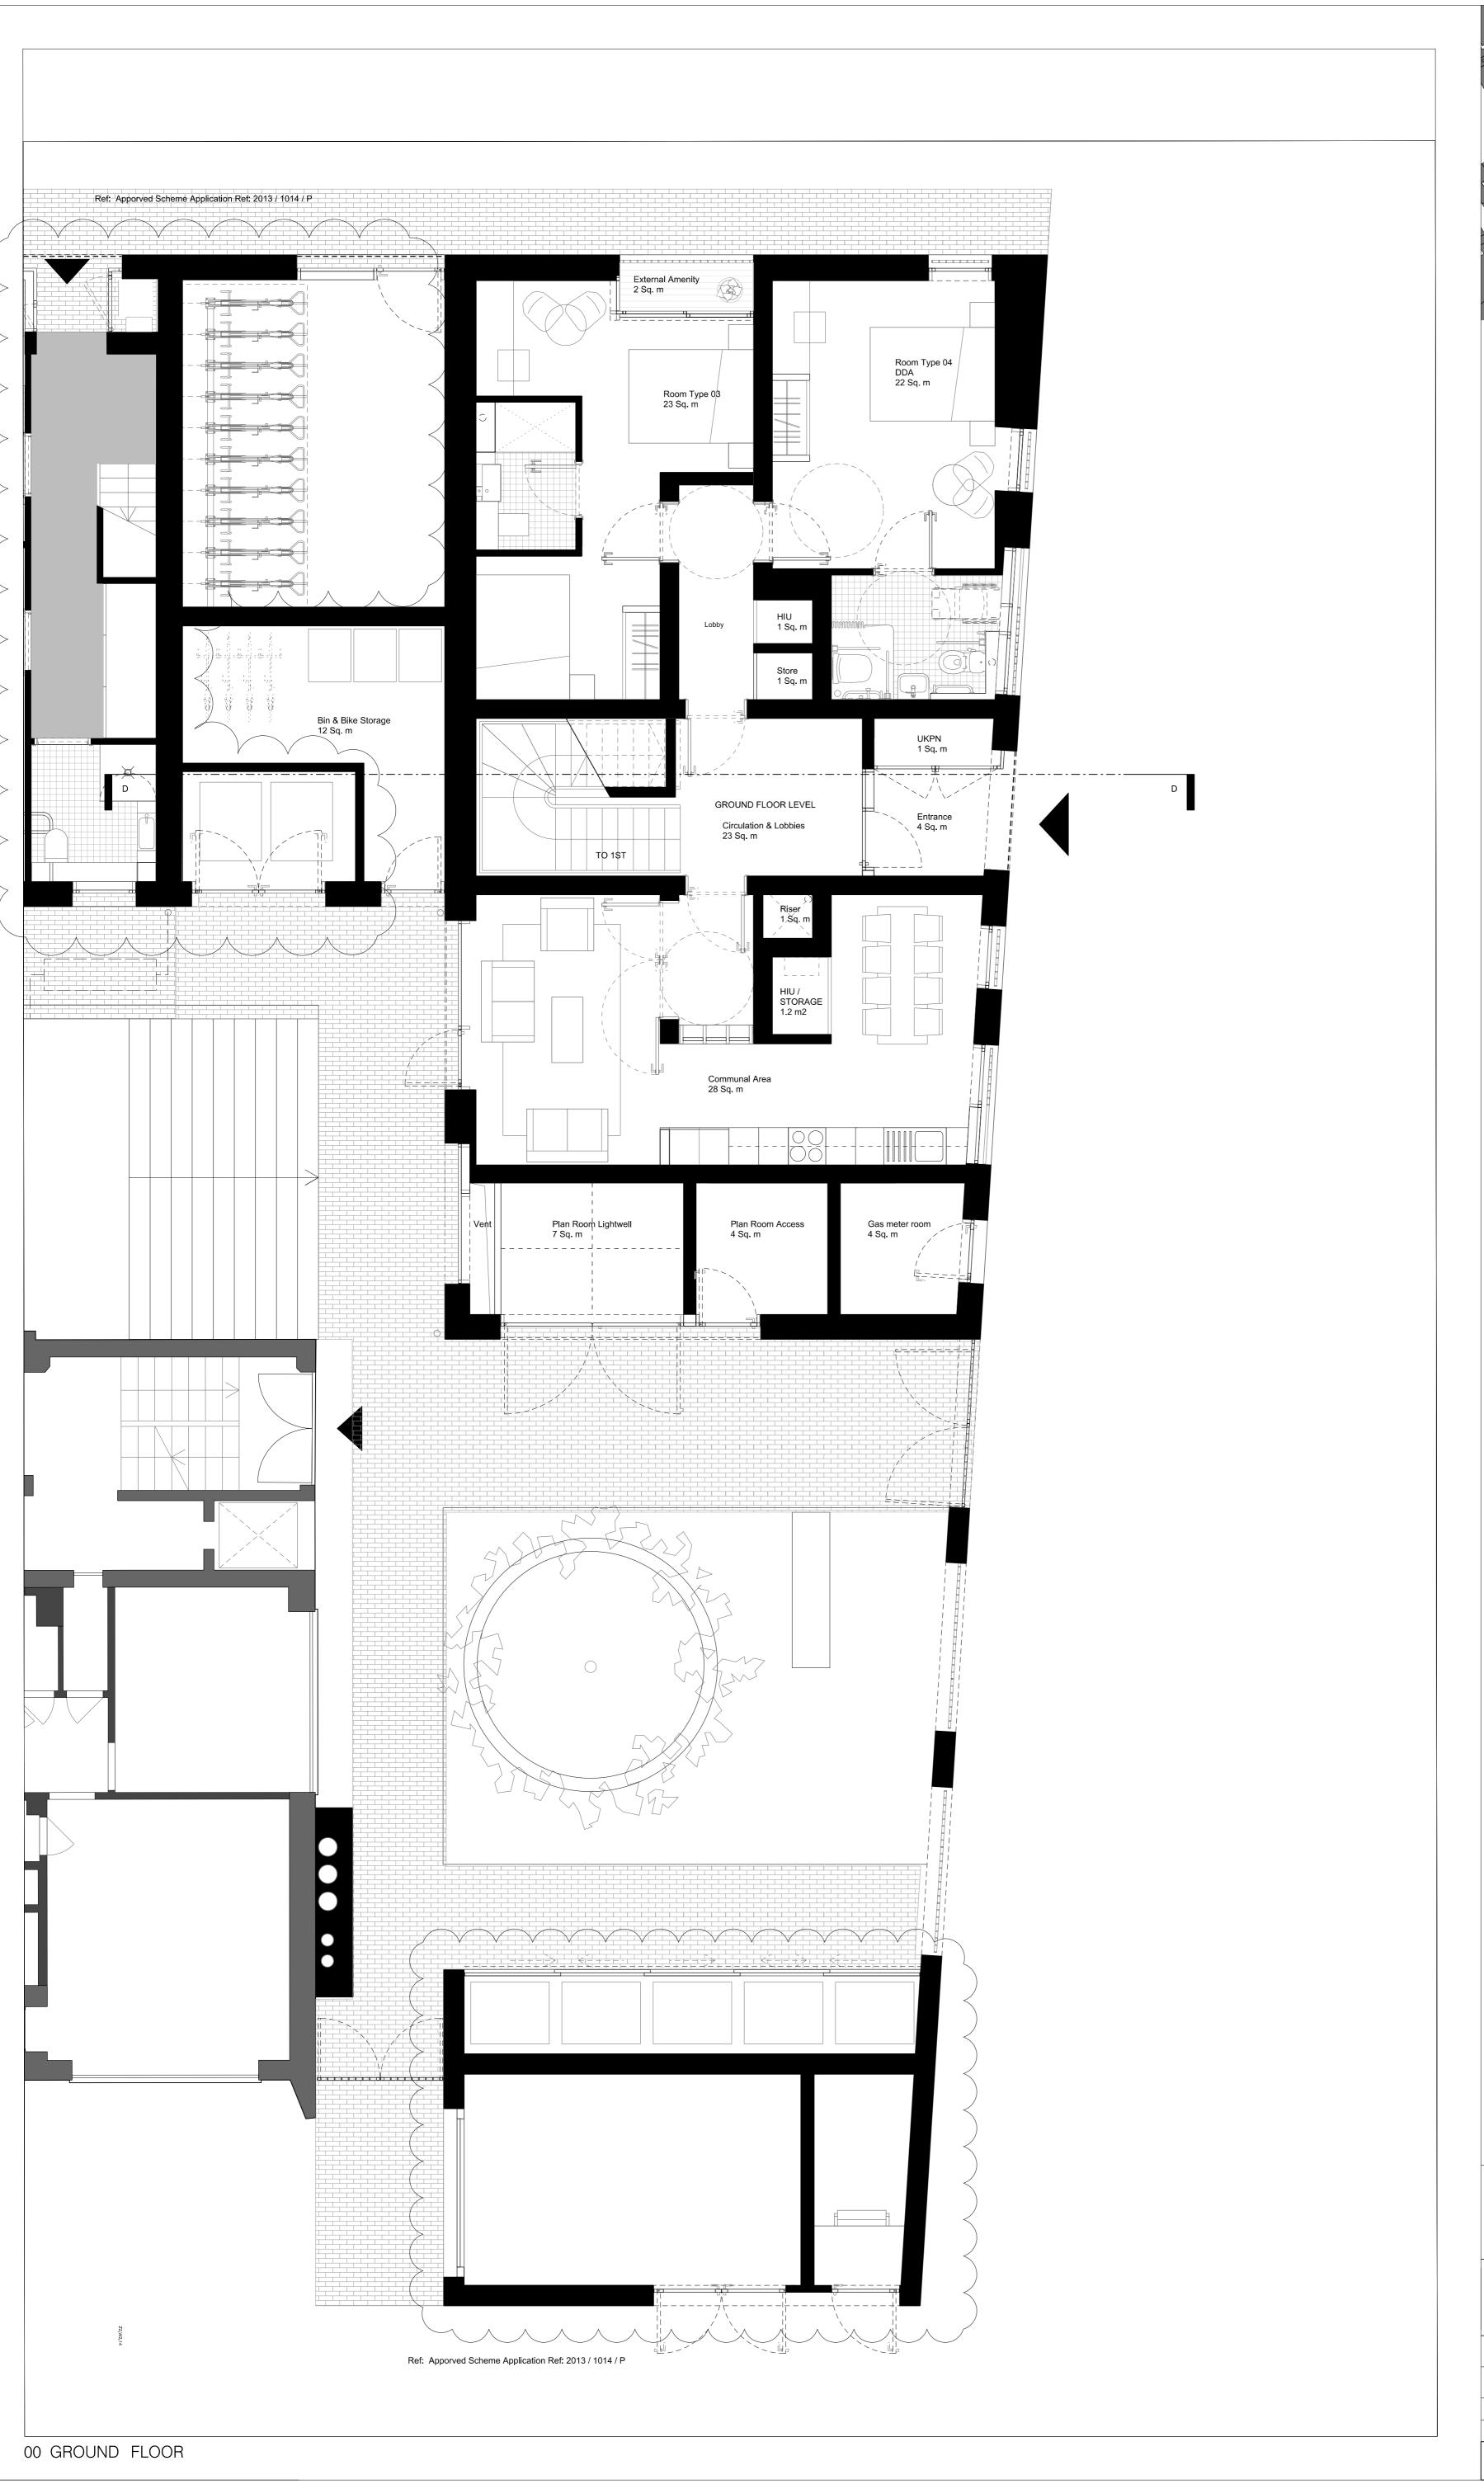

| INTERNAL SPACE         | NIA     |
|------------------------|---------|
| Room Type 01-single    |         |
| Room Type 02-double    |         |
| Room Type 03-family    | 23 sqm  |
| Room Type 04-accesible | 22 sqm  |
| Communal Areas         | 28 sqm  |
| BOH/ Services          | 5.2 sqm |
| Bin / Bike Store       | 12 sqm  |
| Circulation            | 23 sqm  |
|                        |         |

| Total NIA | 113.2 sqm |  |
|-----------|-----------|--|
| Total GIA | 135 sqm   |  |

| Total GEA 178 sqm |
|-------------------|
|-------------------|

| Misc              |       |
|-------------------|-------|
| Recessed Entrance | 4 sqm |
| External Amenity  | 2 sqm |