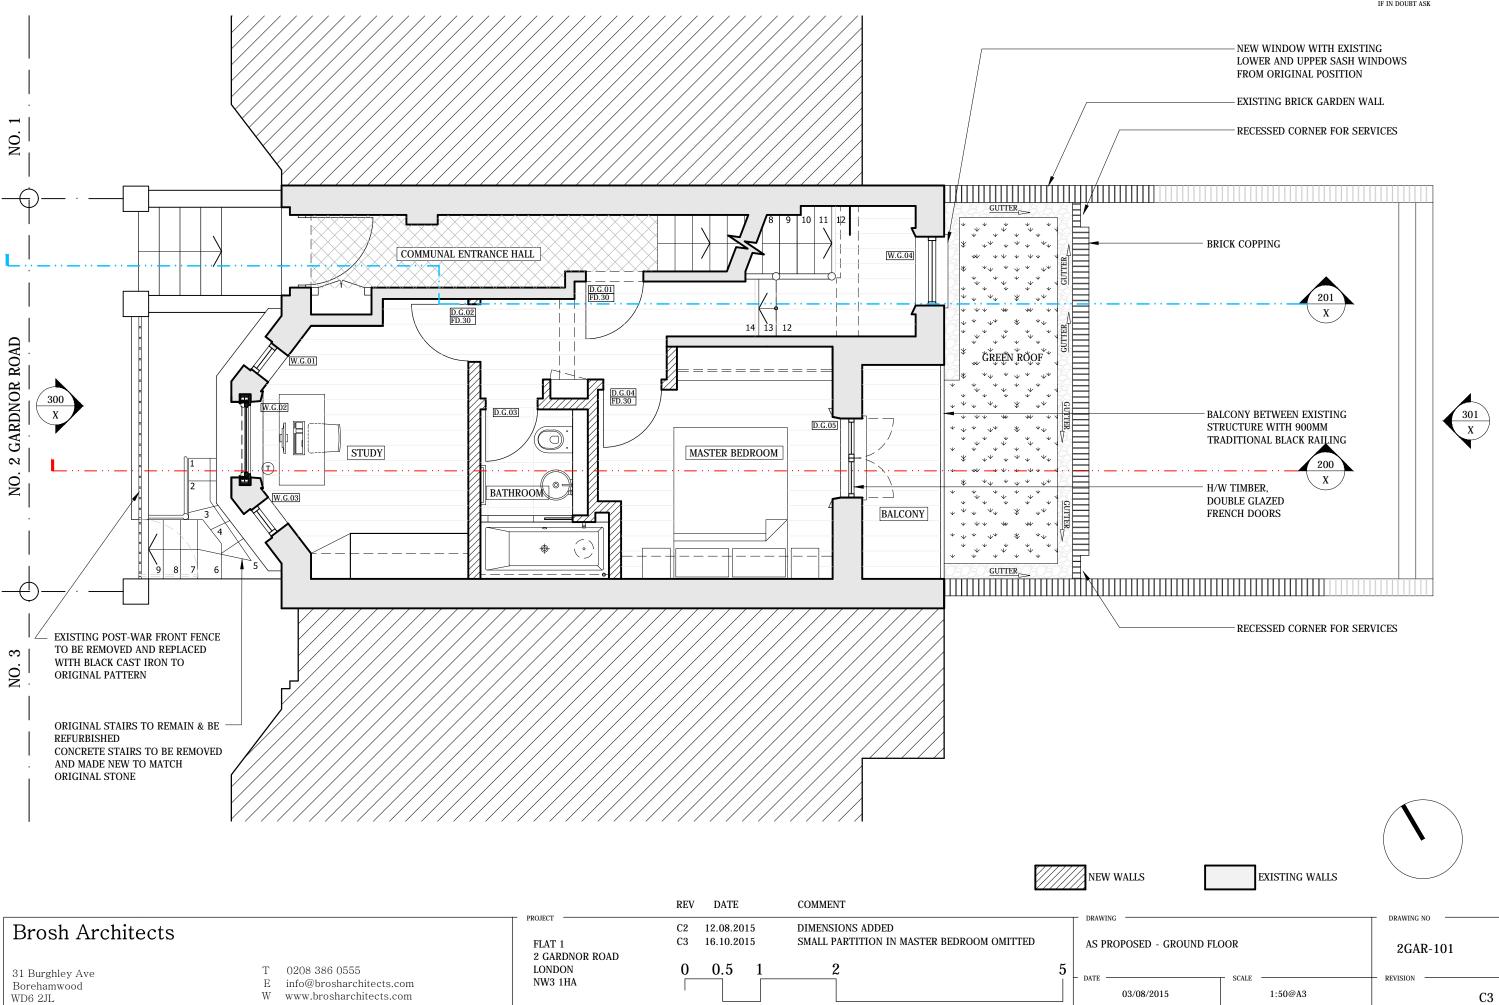

|                                           |                                                                                                        |                                               | REV DATE                       | COMMENT                                                       |                 |
|-------------------------------------------|--------------------------------------------------------------------------------------------------------|-----------------------------------------------|--------------------------------|---------------------------------------------------------------|-----------------|
| Brosh Architects                          |                                                                                                        | FLAT 1<br>2 GARDNOR ROAD<br>LONDON<br>NW3 1HA | C2 12.08.2015<br>C3 16.10.2015 | DIMENSIONS ADDED<br>SMALL PARTITION IN MASTER BEDROOM OMITTED | AS PROPOSED     |
| 31 Burghley Ave<br>Borehamwood<br>WD6 2JL | <ul><li>T 0208 386 0555</li><li>E info@brosharchitects.com</li><li>W www.brosharchitects.com</li></ul> |                                               | 0 0.5 1                        | 2                                                             | 5 DATE 03/08/20 |

GENERAL NOTES: DO NOT SCALE FROM THIS DRAWING ALL DIMENSIONS TO BE CHECKED ON SITE ANY OMISSIONS OR DISCREPANCIES TO BI REPORTED TO THE ARCHITECT IMMEDIATI IF IN DOUBT ASK