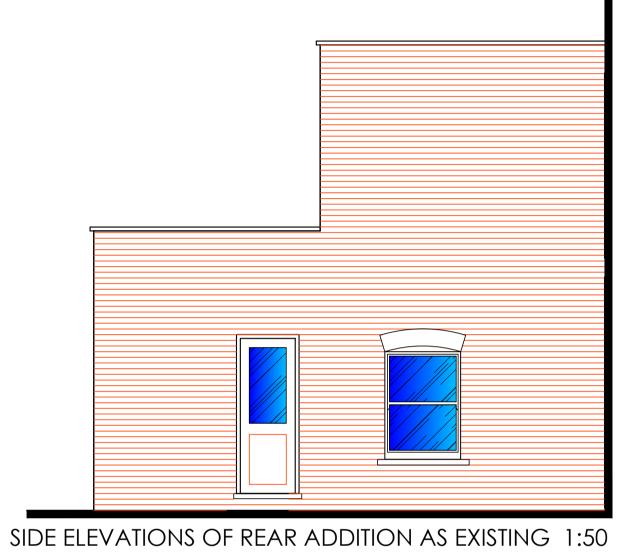

| 5 <u>67891</u> 0                                                                                                                                              | PROJECT           | TITLE                     | DATE         | ORIG PAPER SIZE |
|---------------------------------------------------------------------------------------------------------------------------------------------------------------|-------------------|---------------------------|--------------|-----------------|
|                                                                                                                                                               | PROPOSED HOUSE    | PROPERTY AS EXISTING      | January 2016 | A1              |
| DISCLAIMER                                                                                                                                                    | FLAT 1            | PROPERTY AS EXISTING      | DRAWN        | REVISION        |
| © THIS DRAWING IS THE PROPERTY OF GDNB LIMITED AND MUST NOT BE COPIED REPRODUCED<br>OR OTHERWISE DISCLOSED TO A THIRD PARTY WITHOUT PRIOR CONSENT IN WRITING. |                   | PURPOSE OF ISSUE          | PP           | -               |
| THIS DRAWING IS TO BE READ IN CONJUNCTION WITH ALL RELEVANT DRAWINGS AND DETAILS.                                                                             | 58 LOVERIDGE ROAD | Preliminary 🗌 🛛 Tender 🗌  | DRAWING No   | SCALE           |
| ALL DIMENSIONS MUST BE VERIFIED BY THE CONTRACTOR ON SITE BEFORE PROCEEDING WITH<br>THE WORK.                                                                 | NW6 2DT           | Approval 🛛 Construction 🗌 | 58LR / 100   | AS SHOWN        |