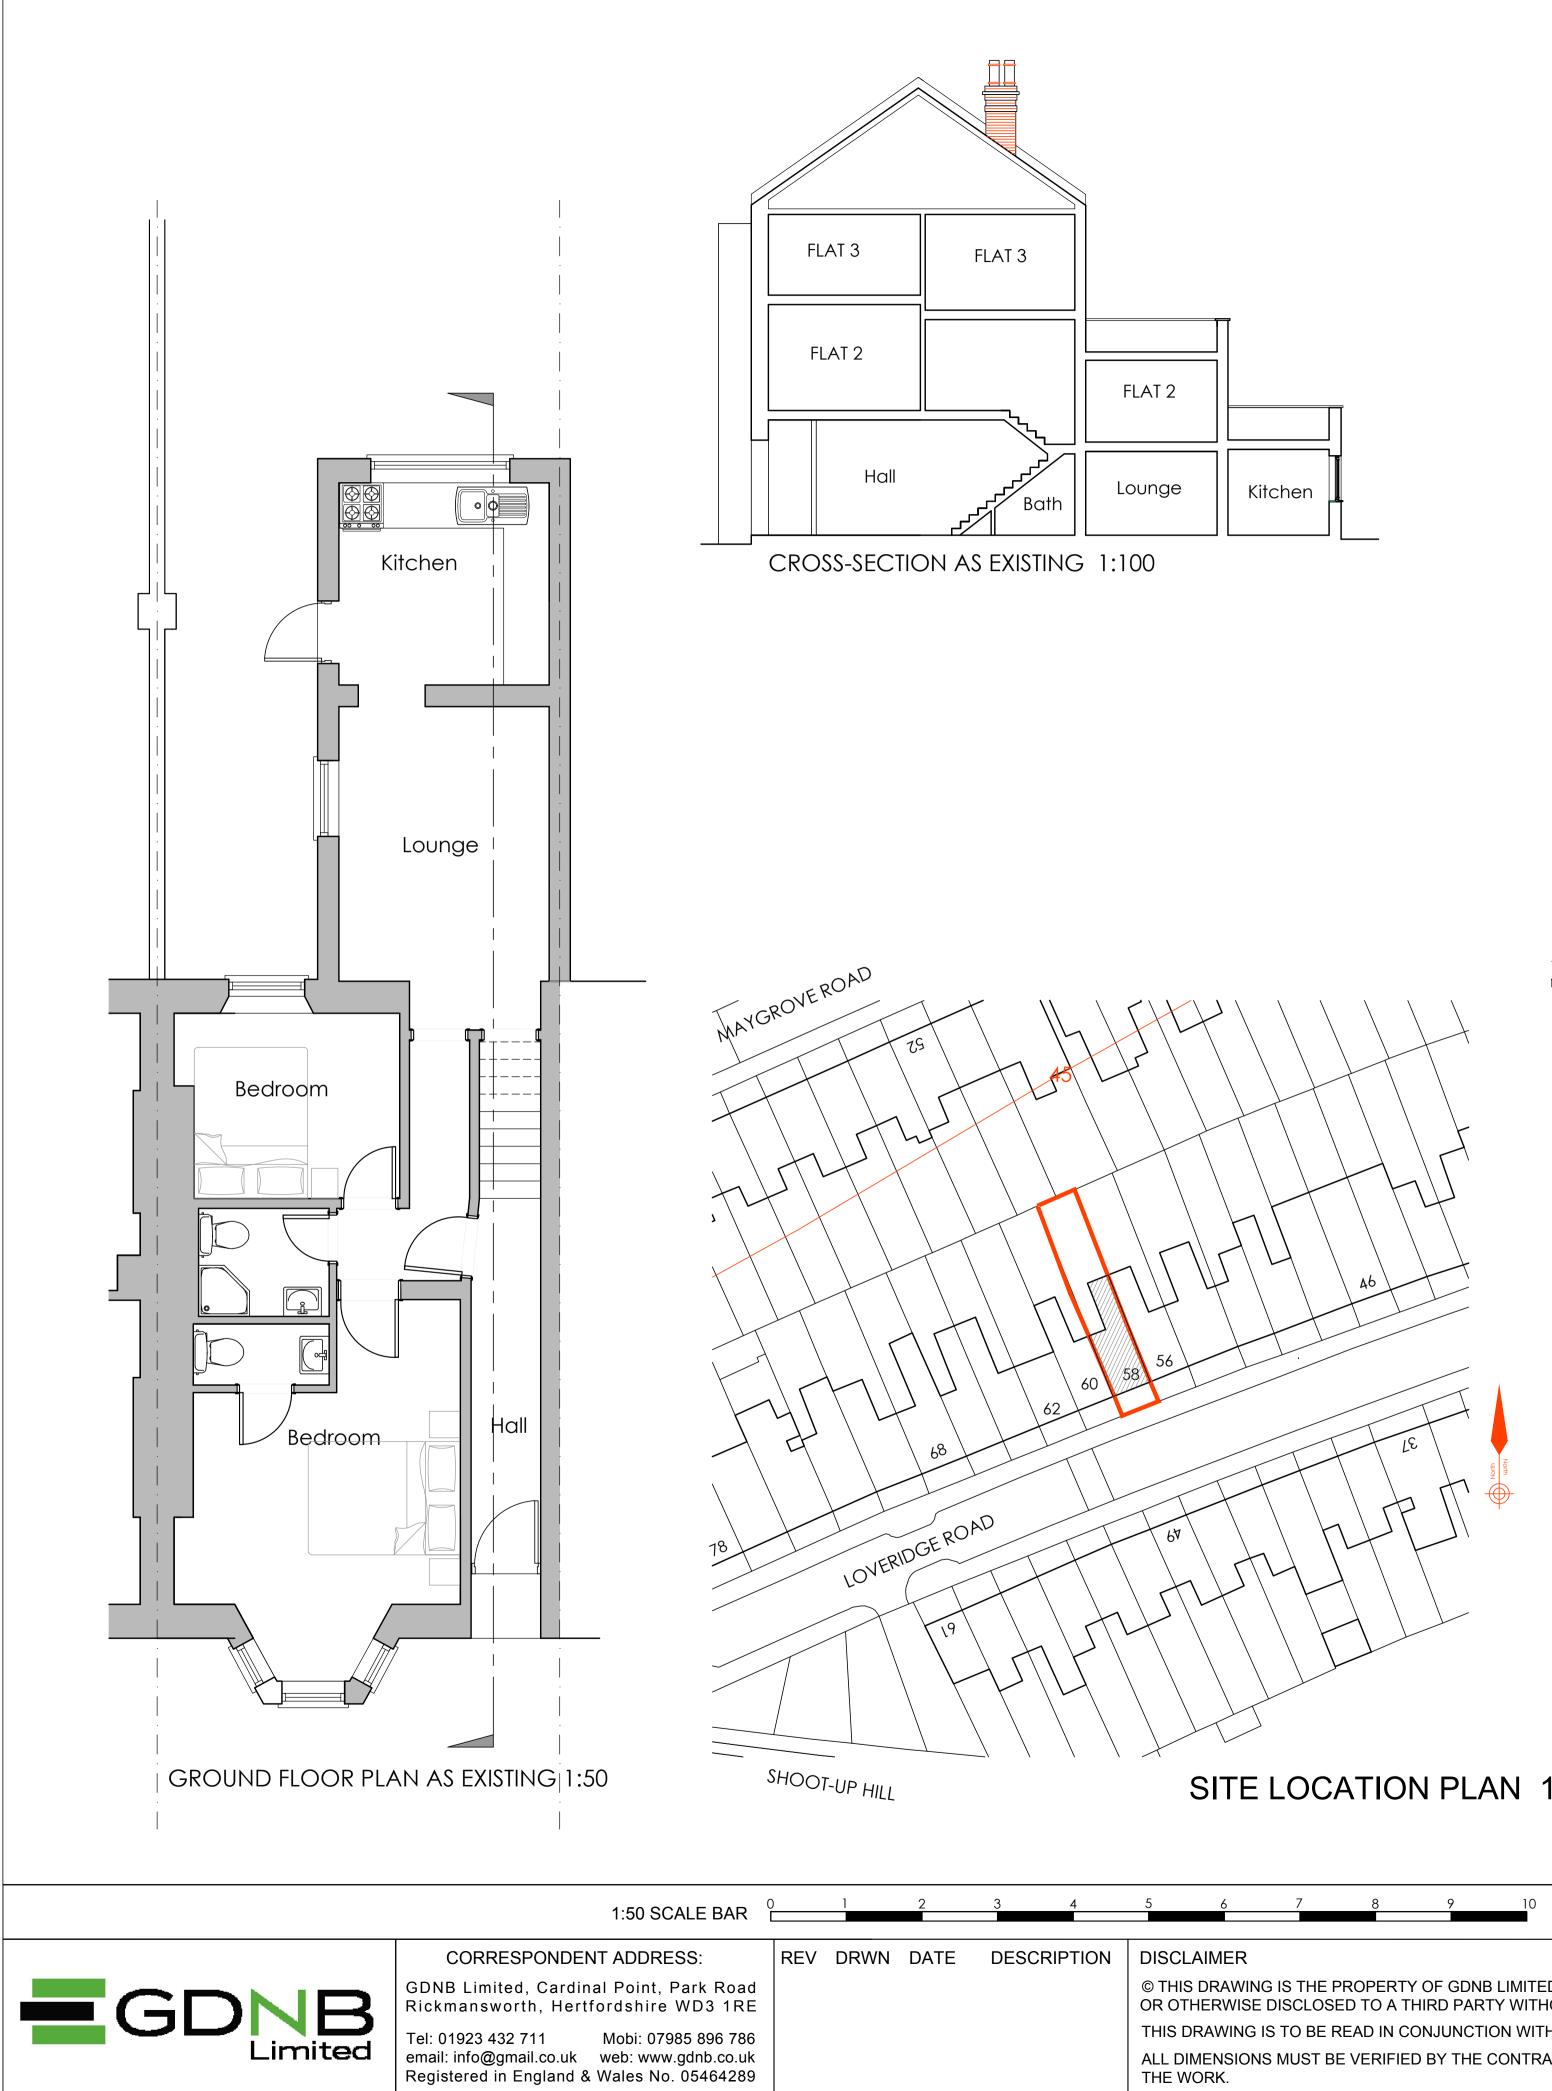

| 5 <u>67891</u> 0                                                                                                                                              | PROJECT           | TITLE                     | DATE         | ORIG PAPER SIZE |
|---------------------------------------------------------------------------------------------------------------------------------------------------------------|-------------------|---------------------------|--------------|-----------------|
|                                                                                                                                                               | PROPOSED HOUSE    | PROPERTY AS EXISTING      | January 2016 | A1              |
| DISCLAIMER                                                                                                                                                    | FLAT 1            | PROPERTY AS EXISTING      | DRAWN        | REVISION        |
| © THIS DRAWING IS THE PROPERTY OF GDNB LIMITED AND MUST NOT BE COPIED REPRODUCED<br>OR OTHERWISE DISCLOSED TO A THIRD PARTY WITHOUT PRIOR CONSENT IN WRITING. |                   | PURPOSE OF ISSUE          | PP           | -               |
| THIS DRAWING IS TO BE READ IN CONJUNCTION WITH ALL RELEVANT DRAWINGS AND DETAILS.                                                                             | 58 LOVERIDGE ROAD | Preliminary 🗌 🛛 Tender 🗌  | DRAWING No   | SCALE           |
| ALL DIMENSIONS MUST BE VERIFIED BY THE CONTRACTOR ON SITE BEFORE PROCEEDING WITH<br>THE WORK.                                                                 | NW6 2DT           | Approval 🛛 Construction 🗌 | 58LR / 100   | AS SHOWN        |

## SITE LOCATION PLAN 1:500