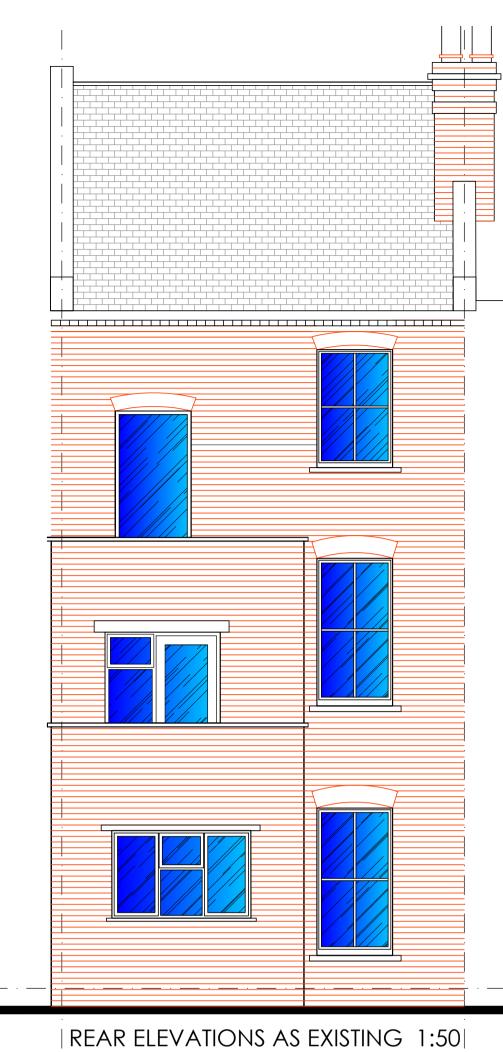

| 5 <u>67891</u> 0                                                                                                                                              | PROJECT           | TITLE                     | DATE         | ORIG PAPER SIZE |
|---------------------------------------------------------------------------------------------------------------------------------------------------------------|-------------------|---------------------------|--------------|-----------------|
|                                                                                                                                                               | PROPOSED HOUSE    | PROPERTY AS EXISTING      | January 2016 | A1              |
| DISCLAIMER                                                                                                                                                    | FLAT 1            | PROPERTY AS EXISTING      | DRAWN        | REVISION        |
| © THIS DRAWING IS THE PROPERTY OF GDNB LIMITED AND MUST NOT BE COPIED REPRODUCED<br>OR OTHERWISE DISCLOSED TO A THIRD PARTY WITHOUT PRIOR CONSENT IN WRITING. |                   | PURPOSE OF ISSUE          | PP           | -               |
| THIS DRAWING IS TO BE READ IN CONJUNCTION WITH ALL RELEVANT DRAWINGS AND DETAILS.                                                                             | 58 LOVERIDGE ROAD | Preliminary 🗌 🛛 Tender 🗌  | DRAWING No   | SCALE           |
| ALL DIMENSIONS MUST BE VERIFIED BY THE CONTRACTOR ON SITE BEFORE PROCEEDING WITH<br>THE WORK.                                                                 | NW6 2DT           | Approval 🛛 Construction 🗌 | 58LR / 100   | AS SHOWN        |