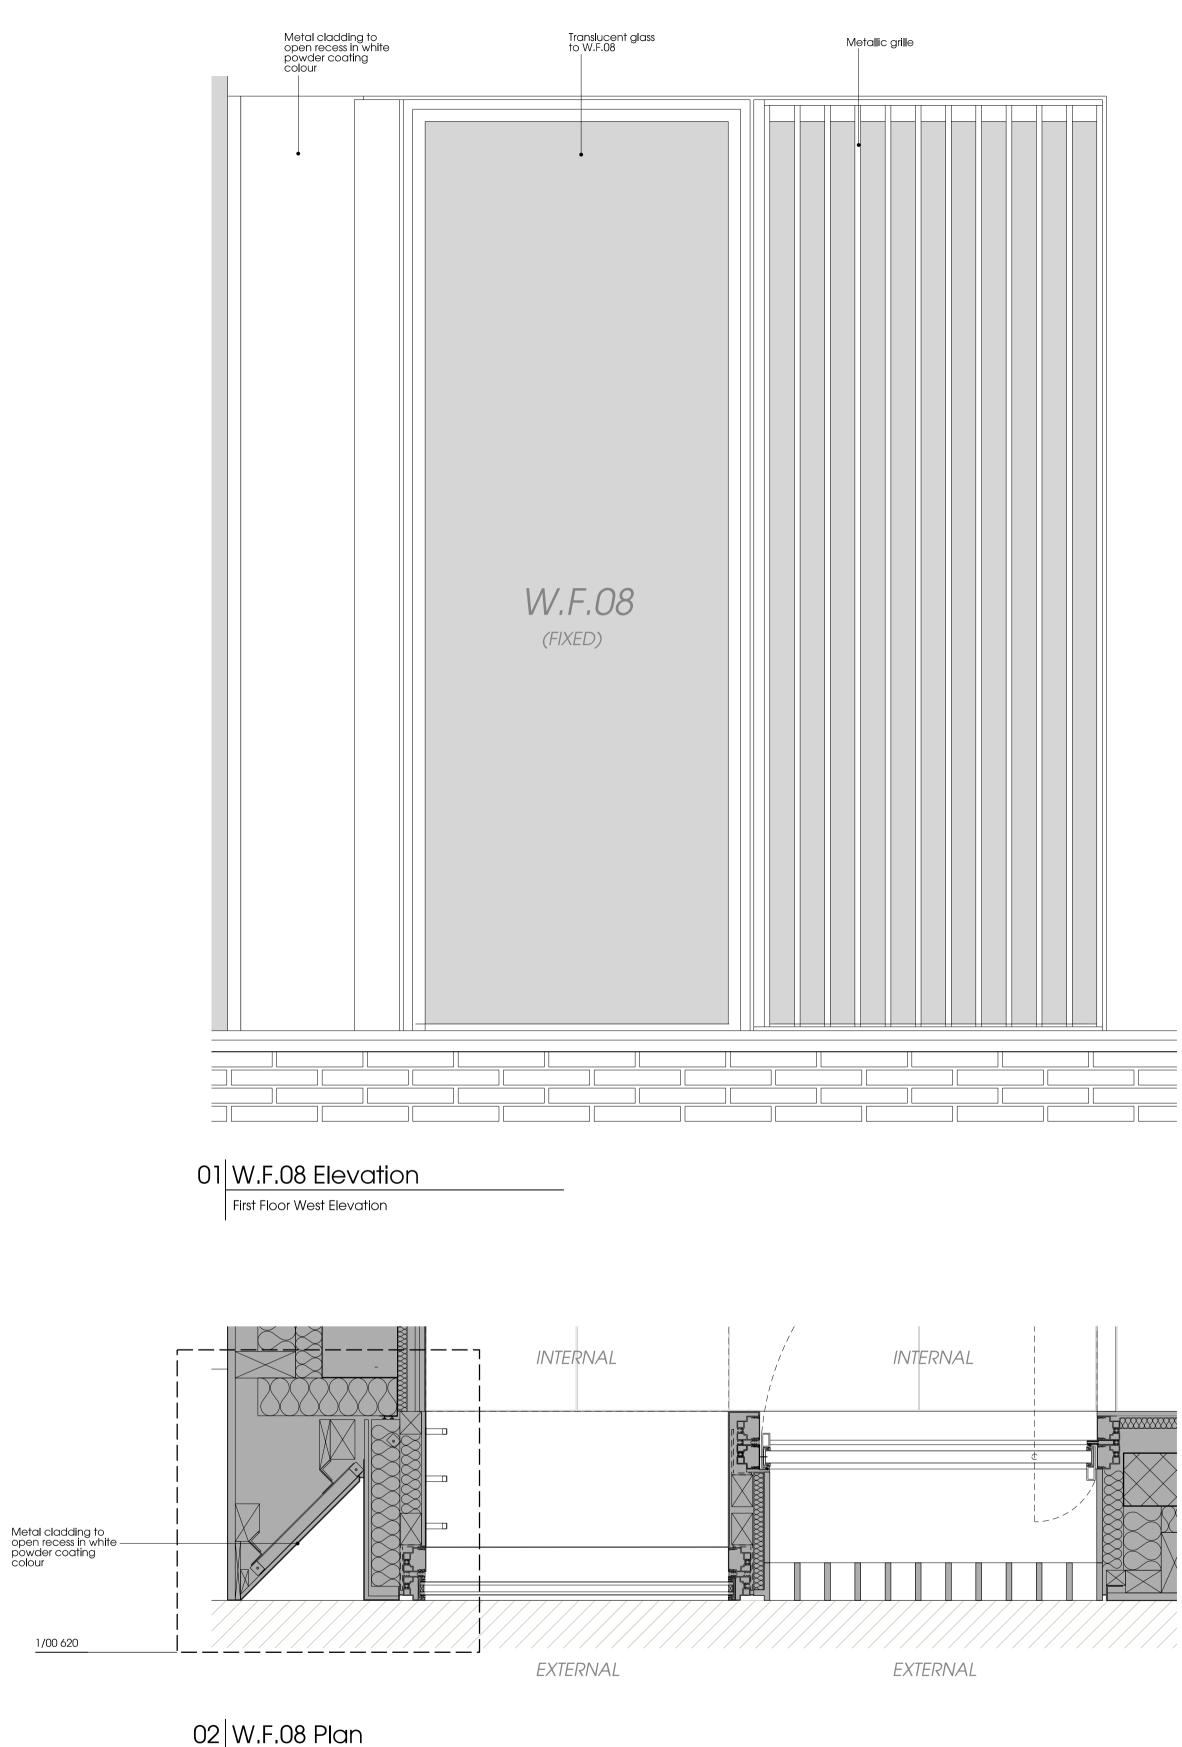

First Floor West Elevation

To be read in conjunction with the specification and all relevant drawings. Note: Unless stated otherwise, all metalwork (including window frames, gates, fences, and facade cladding panels) to be finished in a bronze powdercoating colour

03 West Elevation Key

Stanton Williams 36 Graham Street London N1 8GJ Phone +44 (0)20 7880 6400 Email www.stantonwilliams.com

Project Fleet House 3 Admiral's Walk, Hampstead London NW3 6RS

Date 29/01/2016 1:10 @ A1 Drawn DVK