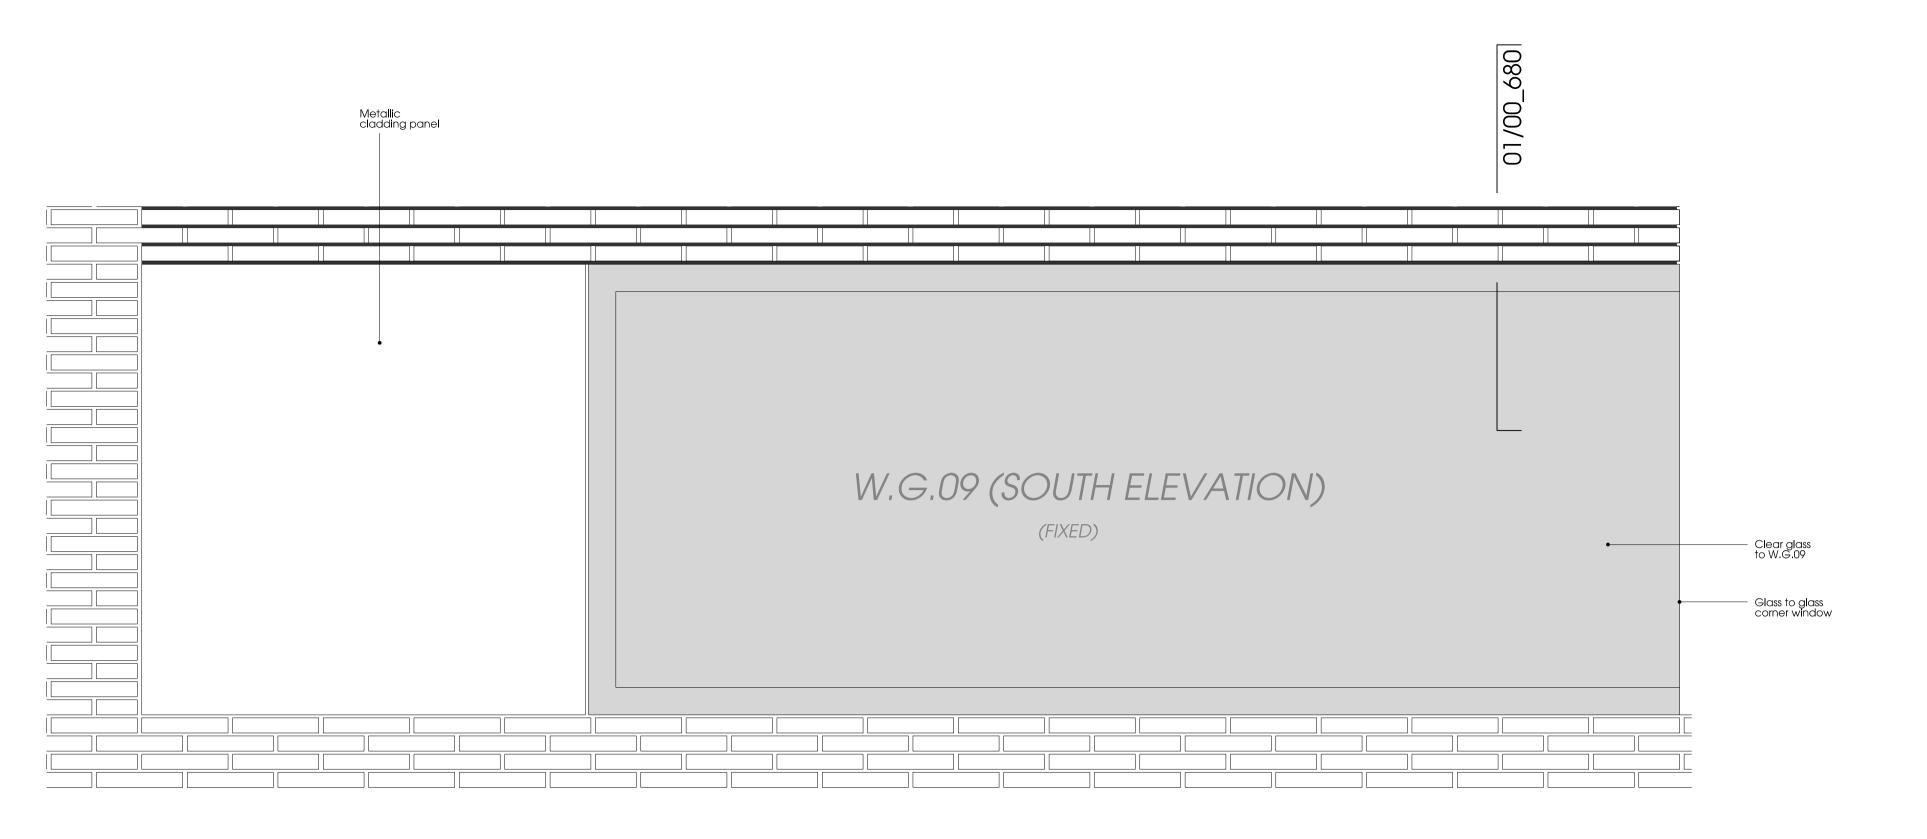

01 W.G.09 Elevation

South Elevation

W.G.09 (EAST ELEVATION)

W.G.08 & W.G.09 Elevation

Notes

Contractor to check all dimensions on site.
Do not scale from this drawing. Stanton
Williams to be advised of any variation
between the drawings and site conditions.

© Stanton Williams. All rights described in Chapter IV of the Copyright, Designers and Patents Act 1998 have been asserted. Note: Unless stated otherwise, all metalwork (Including window frames, gates, fences, and facade cladding panels) to be finished in a bronze powdercoating colour