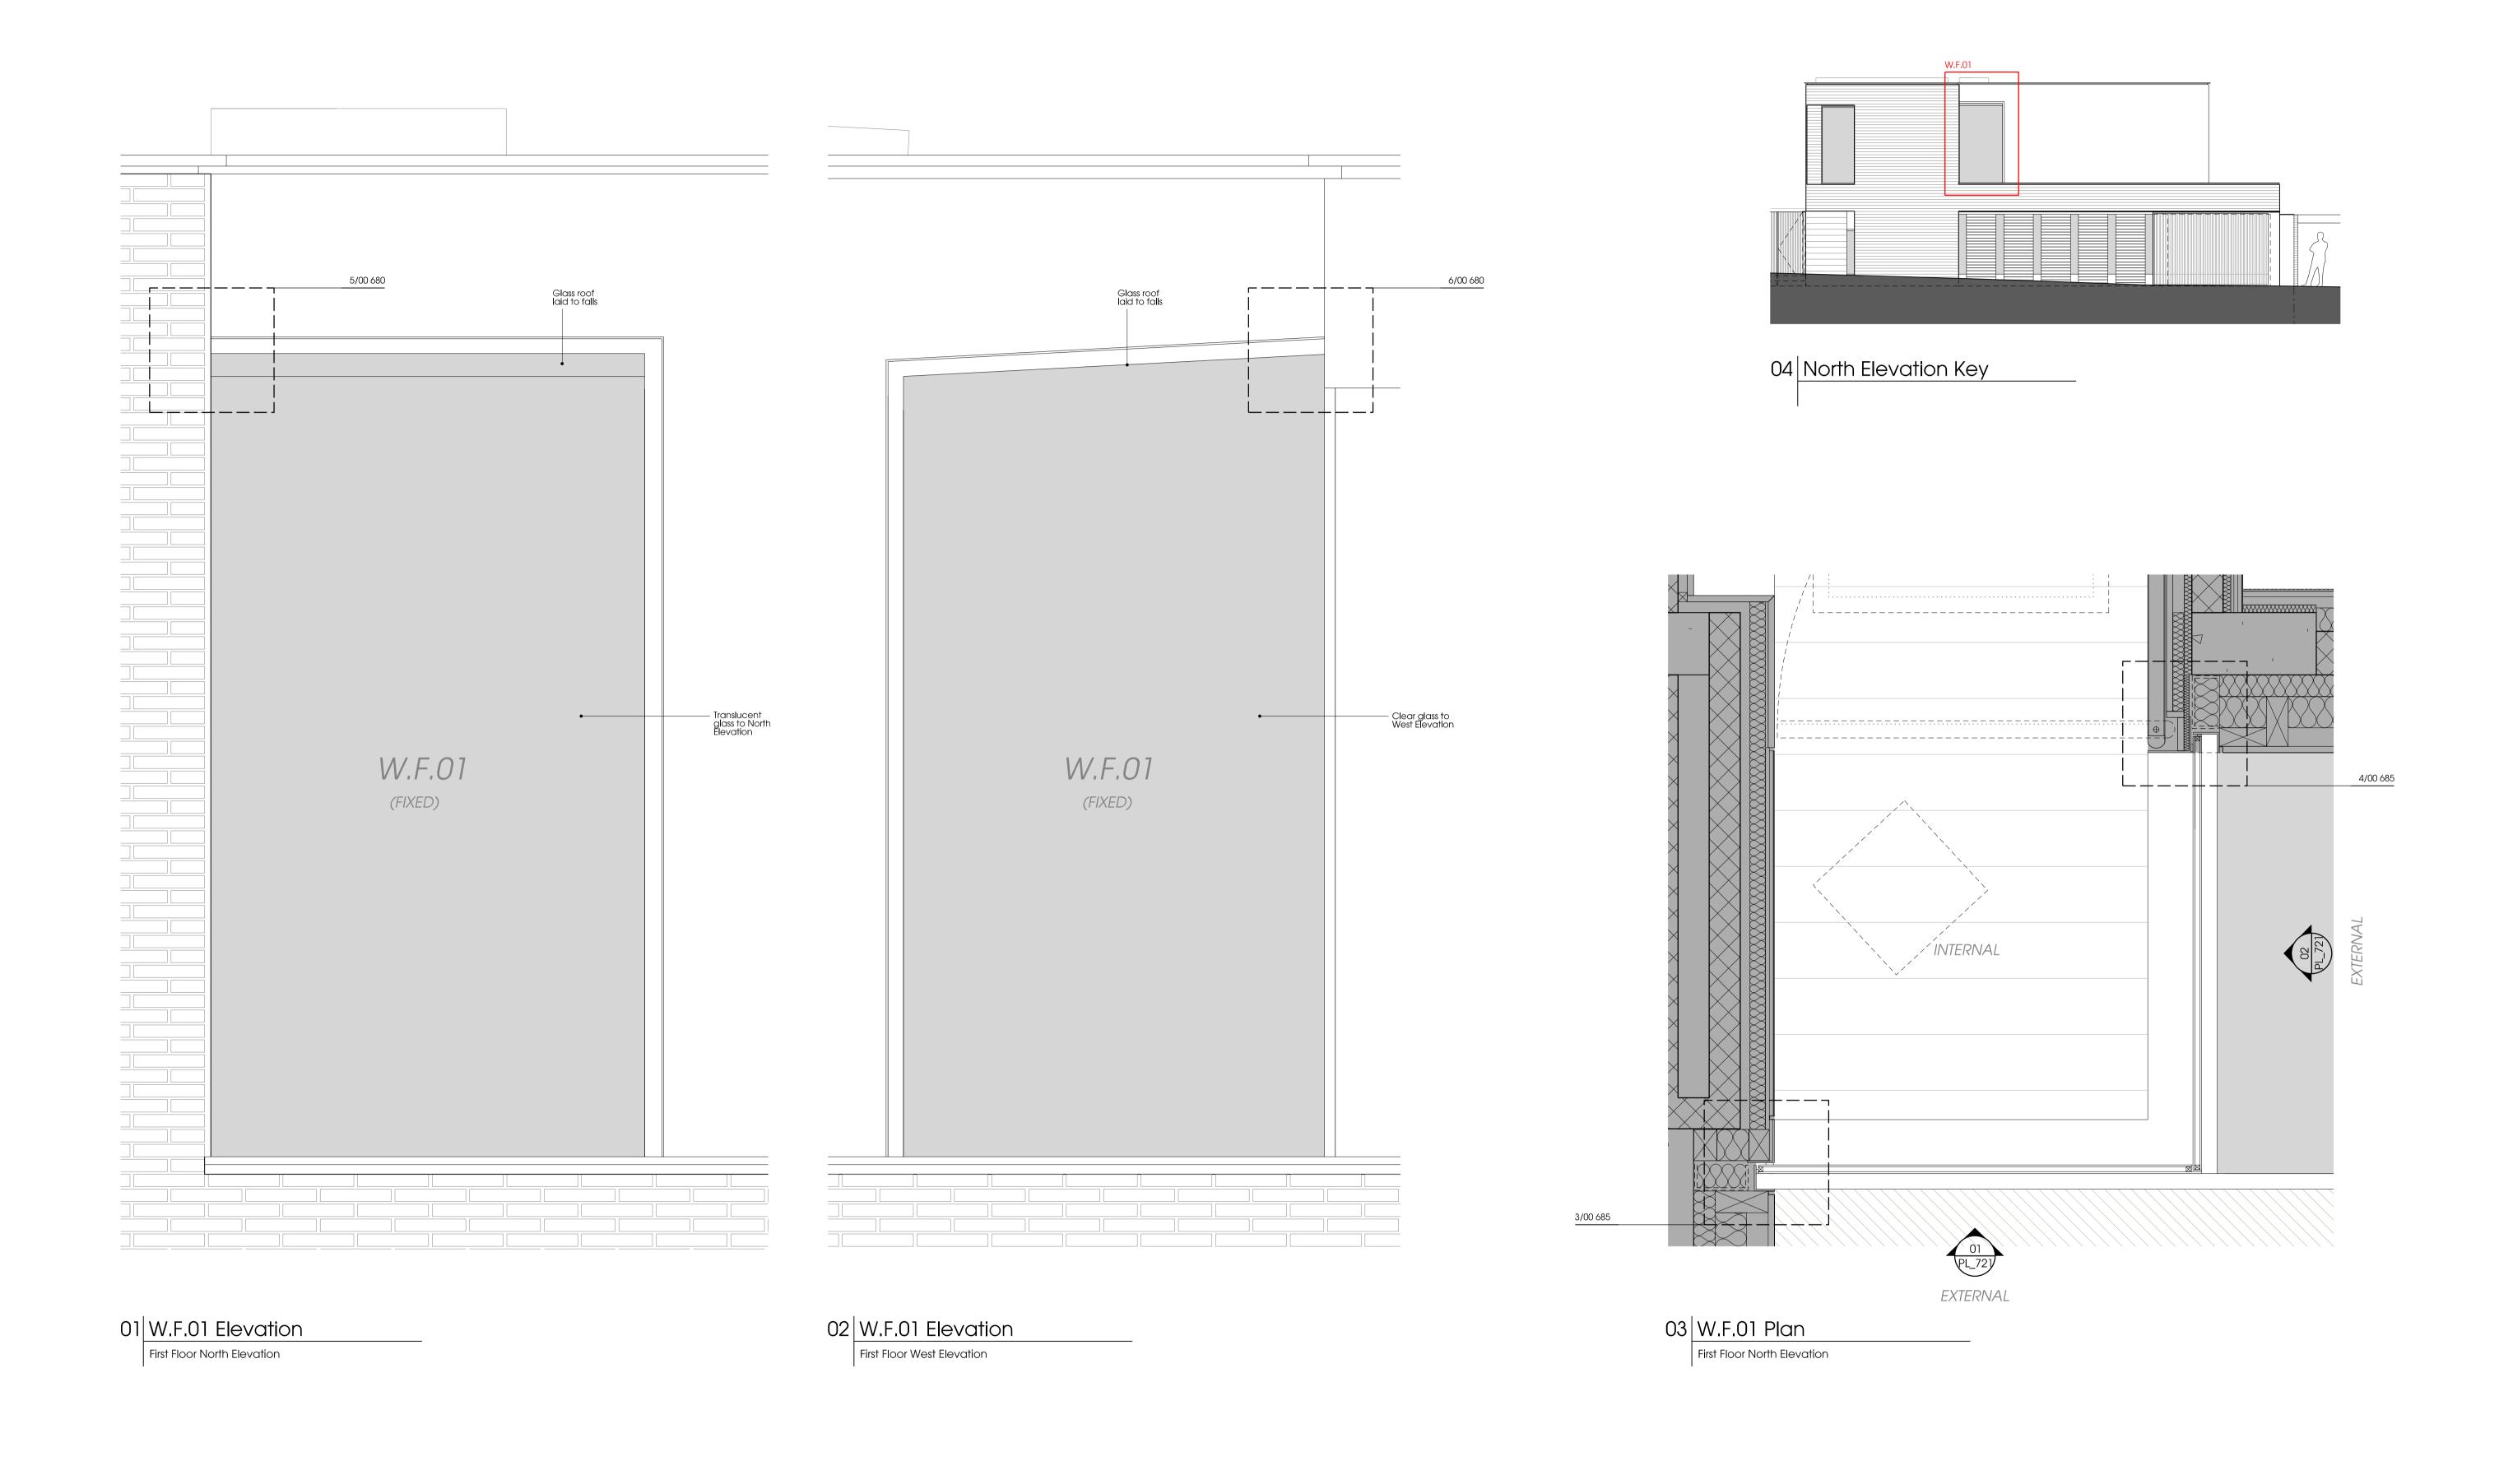

Note: Unless stated otherwise, all metalwork (including window frames, gates, fences, and facade cladding panels) to be finished in a bronze powdercoating colour

Revision Date Description

00 29/01/2016 Issued for Discharge of Planning Condition

Stanton Williams 36 Graham Street London N1 8GJ Phone +44 (0)20 7880 6400 Email www.stantonwilliams.com

Project Fleet House 3 Admiral's Walk, Hampstead London NW3 6RS

**Drawing Title** Window & Door Elevations North and West Elevations W.F.01 Corner Window

29/01/2 Drawn DVK

| /2016 | Scale @ A1 (A3)<br>1:10 @ A1 | <b>Status</b><br>Planning | Project No. | Drawing No. |
|-------|------------------------------|---------------------------|-------------|-------------|
|       | Checked<br>Kl                | Approved<br>PR            | 451         | PL_721      |