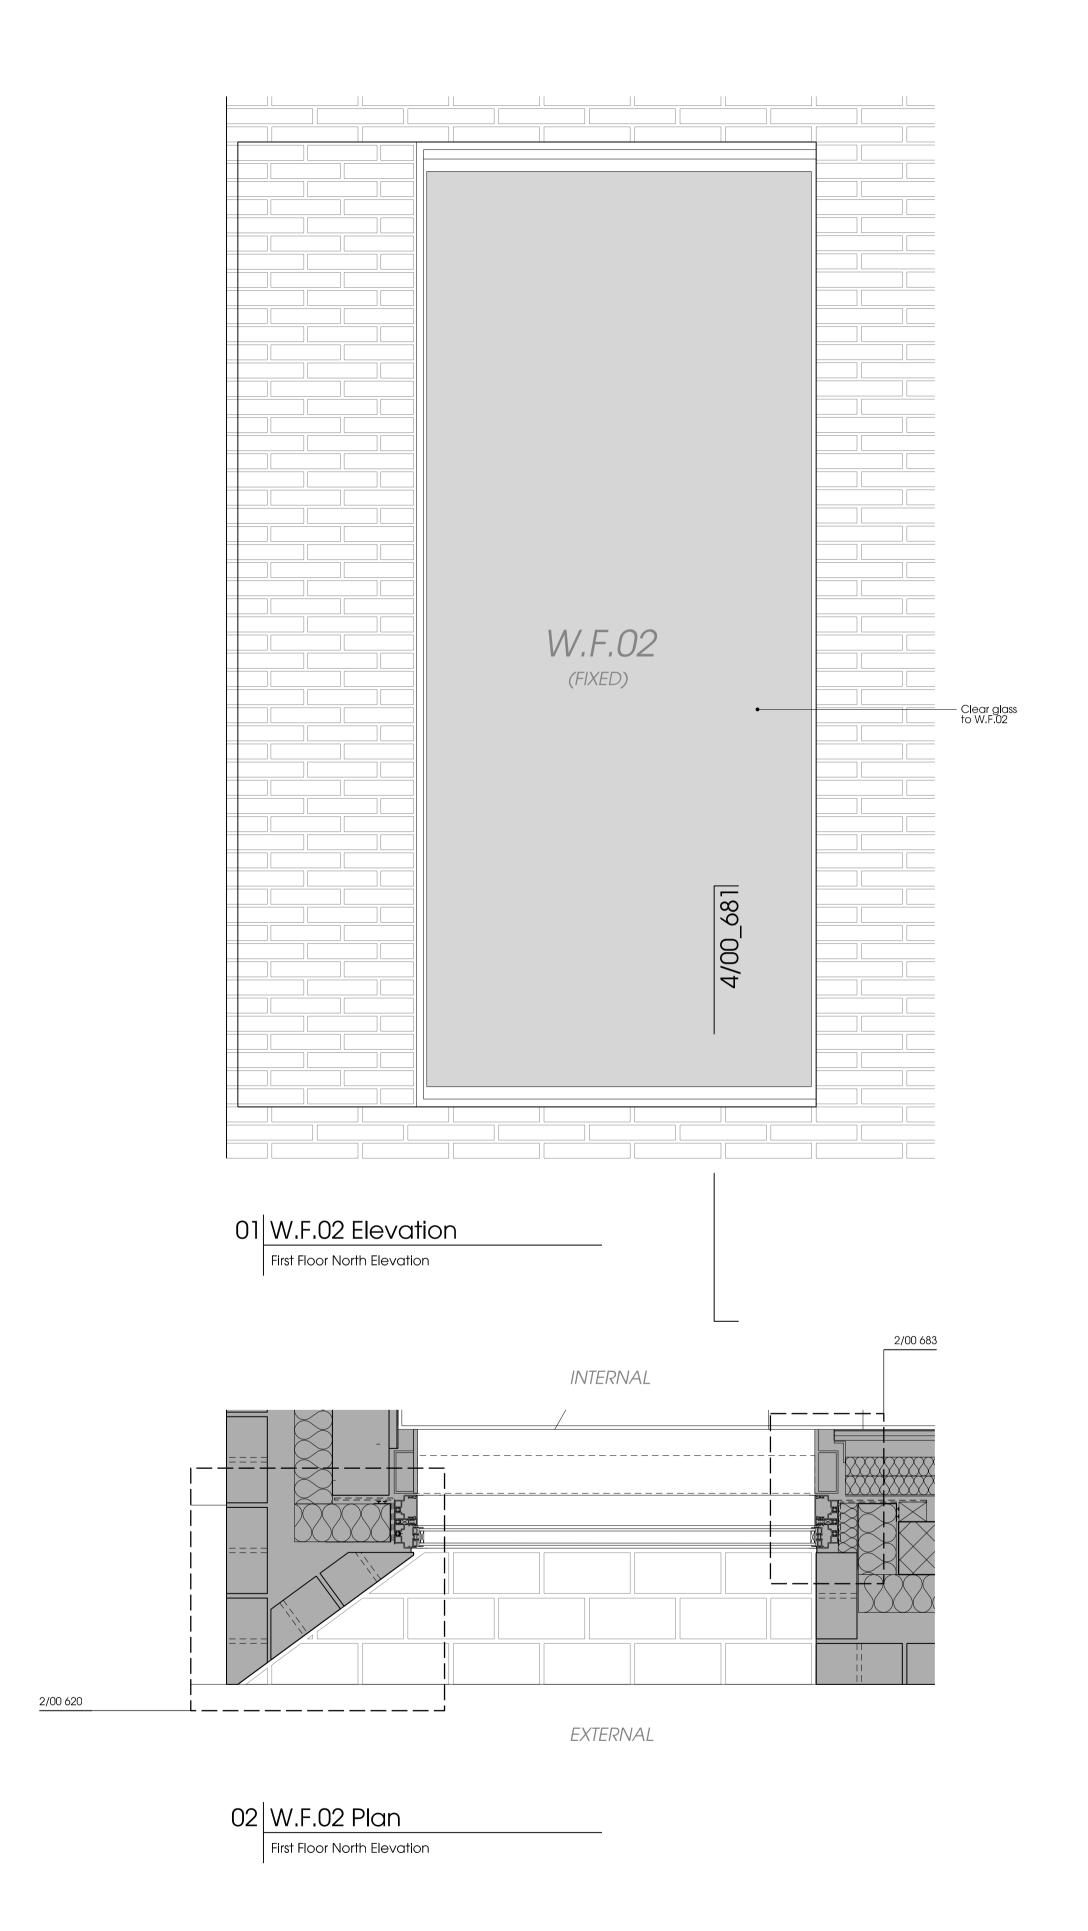

03 W.G.01-06 Elevation Ground Floor Slot Windows to North Elevation

05 W.G.07 Elevation

Ground Floor Slot Window to North Elevation

To be read in conjunction with the specification and all relevant drawings. Note: Unless stated otherwise, all metalwork (including window frames, gates, fences, and facade cladding panels) to be finished in a bronze powdercoating colour