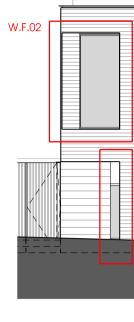

## 07 North Elevation Key

| Project                   |  |
|---------------------------|--|
| leet House                |  |
| Admiral's Walk, Hampstead |  |
| ondon NW3 6RS             |  |

Date 29/01/2016 1:10@A1 Drawn DVK

Checked Kl

Scale @ A1 (A3) Status Planning Approved PR

**Drawing Title** Window & Door Elevations North Elevation W.F.02, W.G.01, & W.G.07

Project No.

451

Drawing No.

PL\_720

Revision 00