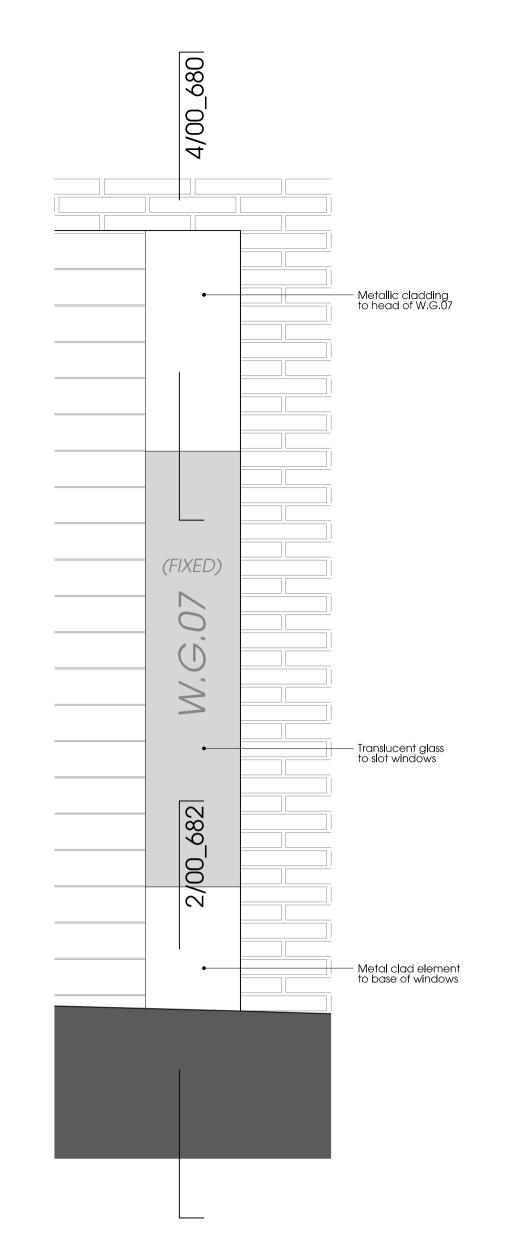

## 06 W.G.07 Plan

Ground Floor Slot Window to North Elevation

Revision Date Description 00 29/01/2016 Issued for Discharge of Planning Condition Stanton Williams 36 Graham Street London N1 8GJ Phone +44 (0)20 7880 6400 Email www.stantonwilliams.com

To be read in conjunction with the specification and all relevant drawings. Note: Unless stated otherwise, all metalwork (including window frames, gates, fences, and facade cladding panels) to be finished in a bronze powdercoating colour