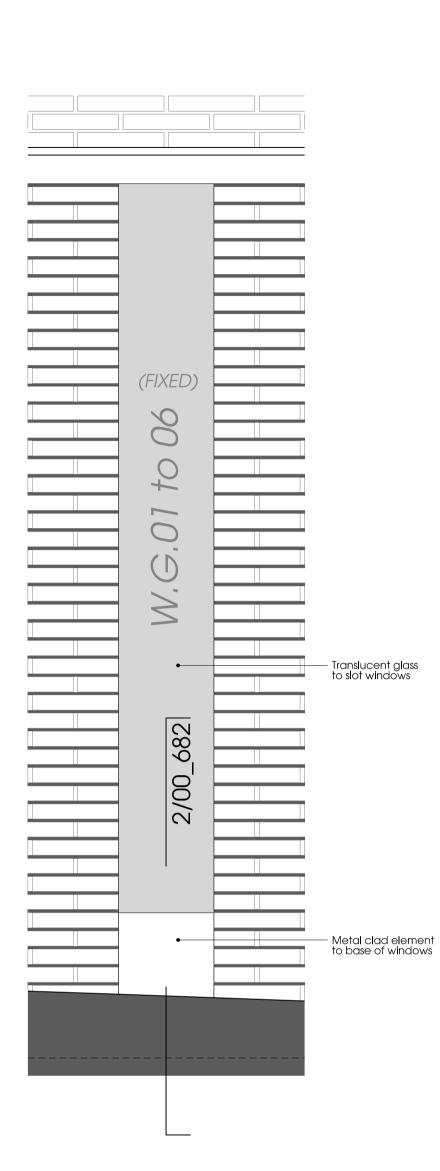

03 W.G.01-06 Elevation Ground Floor Slot Windows to North Elevation

05 W.G.07 Elevation

Ground Floor Slot Window to North Elevation

To be read in conjunction with the specification and all relevant drawings. Note: Unless stated otherwise, all metalwork (including window frames, gates, fences, and facade cladding panels) to be finished in a bronze powdercoating colour