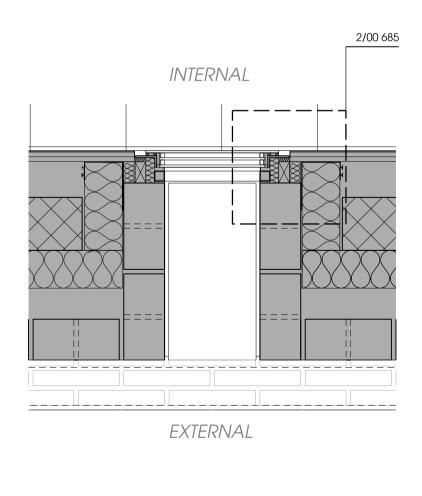

## 06 W.G.07 Plan

Ground Floor Slot Window to North Elevation

Revision Date Description 00 29/01/2016 Issued for Discharge of Planning Condition Stanton Williams 36 Graham Street London N1 8GJ Phone +44 (0)20 7880 6400 Email www.stantonwilliams.com

To be read in conjunction with the specification and all relevant drawings. Note: Unless stated otherwise, all metalwork (including window frames, gates, fences, and facade cladding panels) to be finished in a bronze powdercoating colour