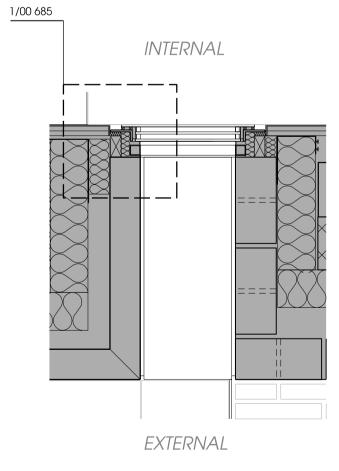

## 06 W.G.07 Plan

Ground Floor Slot Window to North Elevation

Revision Date Description 00 29/01/2016 Issued for Discharge of Planning Condition Stanton Williams 36 Graham Street London N1 8GJ Phone +44 (0)20 7880 6400 Email www.stantonwilliams.com

| W.G.07 | 6.01 to W.G.06 | <u>s</u> |
|--------|----------------|----------|